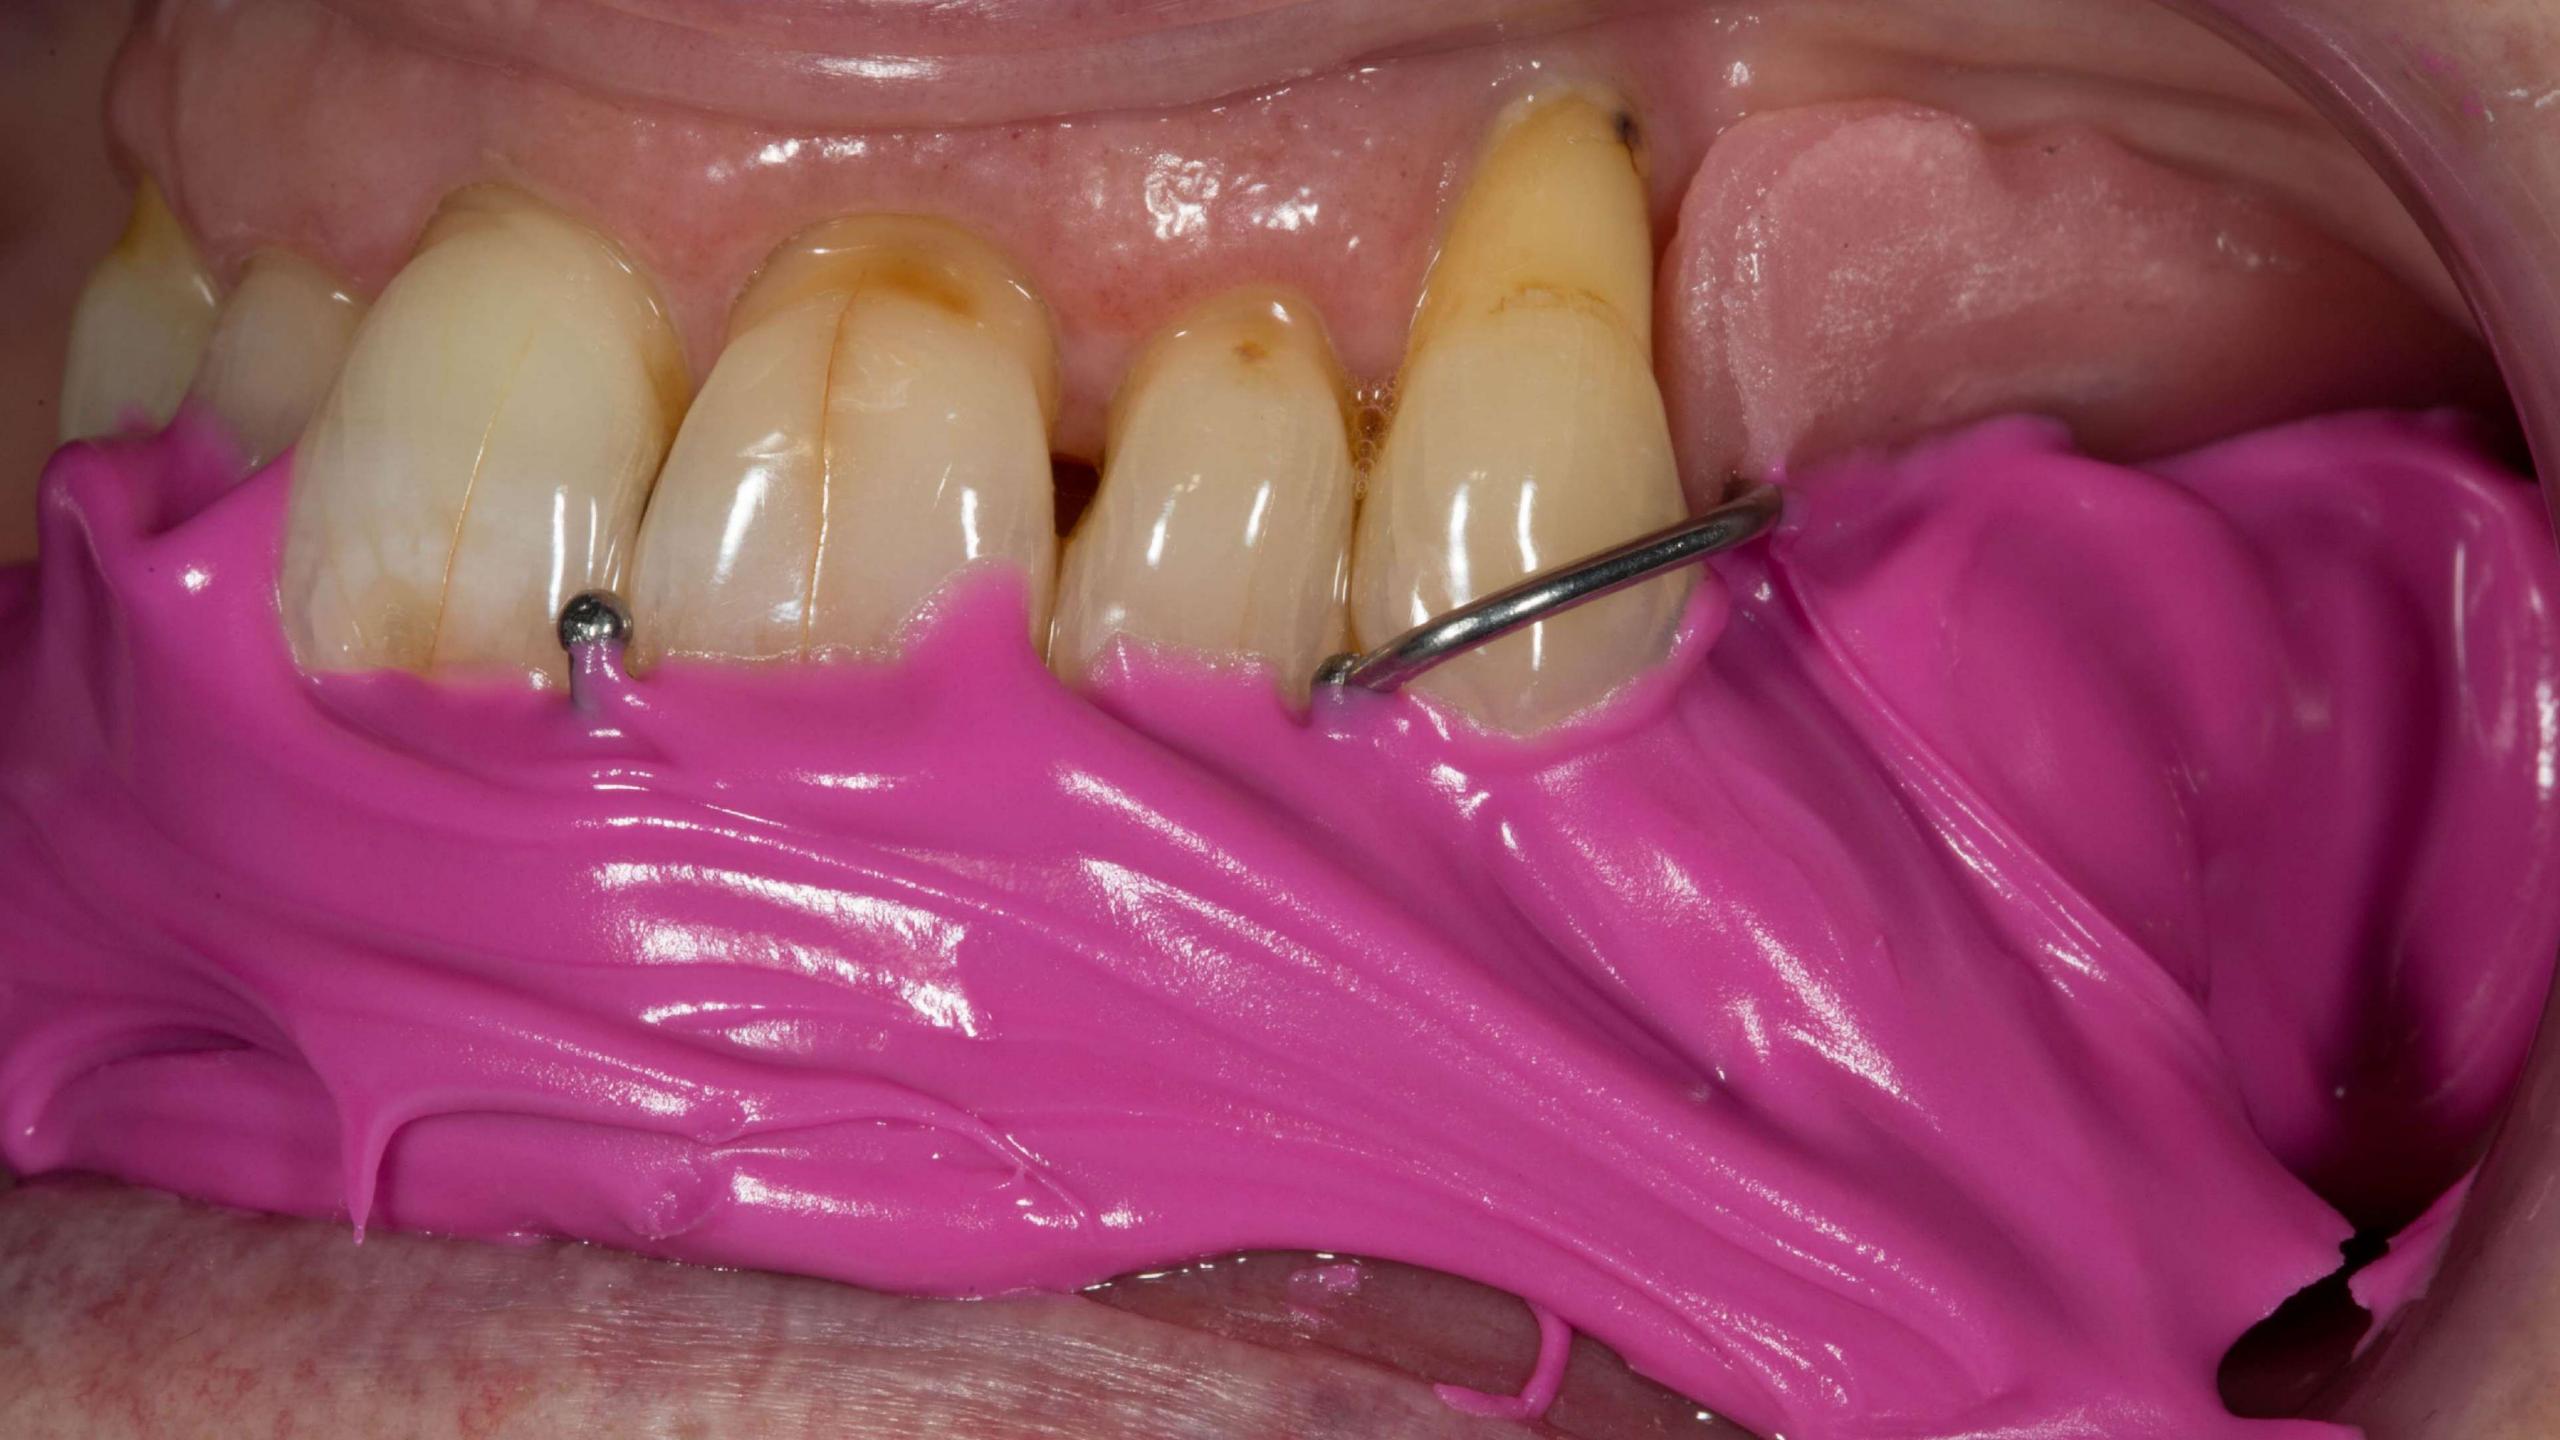

# 6. Occlusal Vertical Dimension

















OJ - 12.5 mm







## Upper lip grows





## Composite rests



James S Brudvik



















## Extension of free end saddles





2 clasps
per
denture



## Patient communication







Over
promise

Under promise

Under deliver

Over deliver

Over promise

Under deliver

Under promise

Over deliver





Lower - implant supported complete denture



Upper - partial denture

Lower - implant supported complete denture

























## Primary impression























Wax rims for OVD

Central bearing appliance "Gothic arch tracing" for CR



## Gothic arch tracing/Central bearing apparatus







"If the patient looks right - they are right"

#### OVD of Rims = OVD of Central Bearing Point















CR









Before After



Before

After













Before

After









Thank you