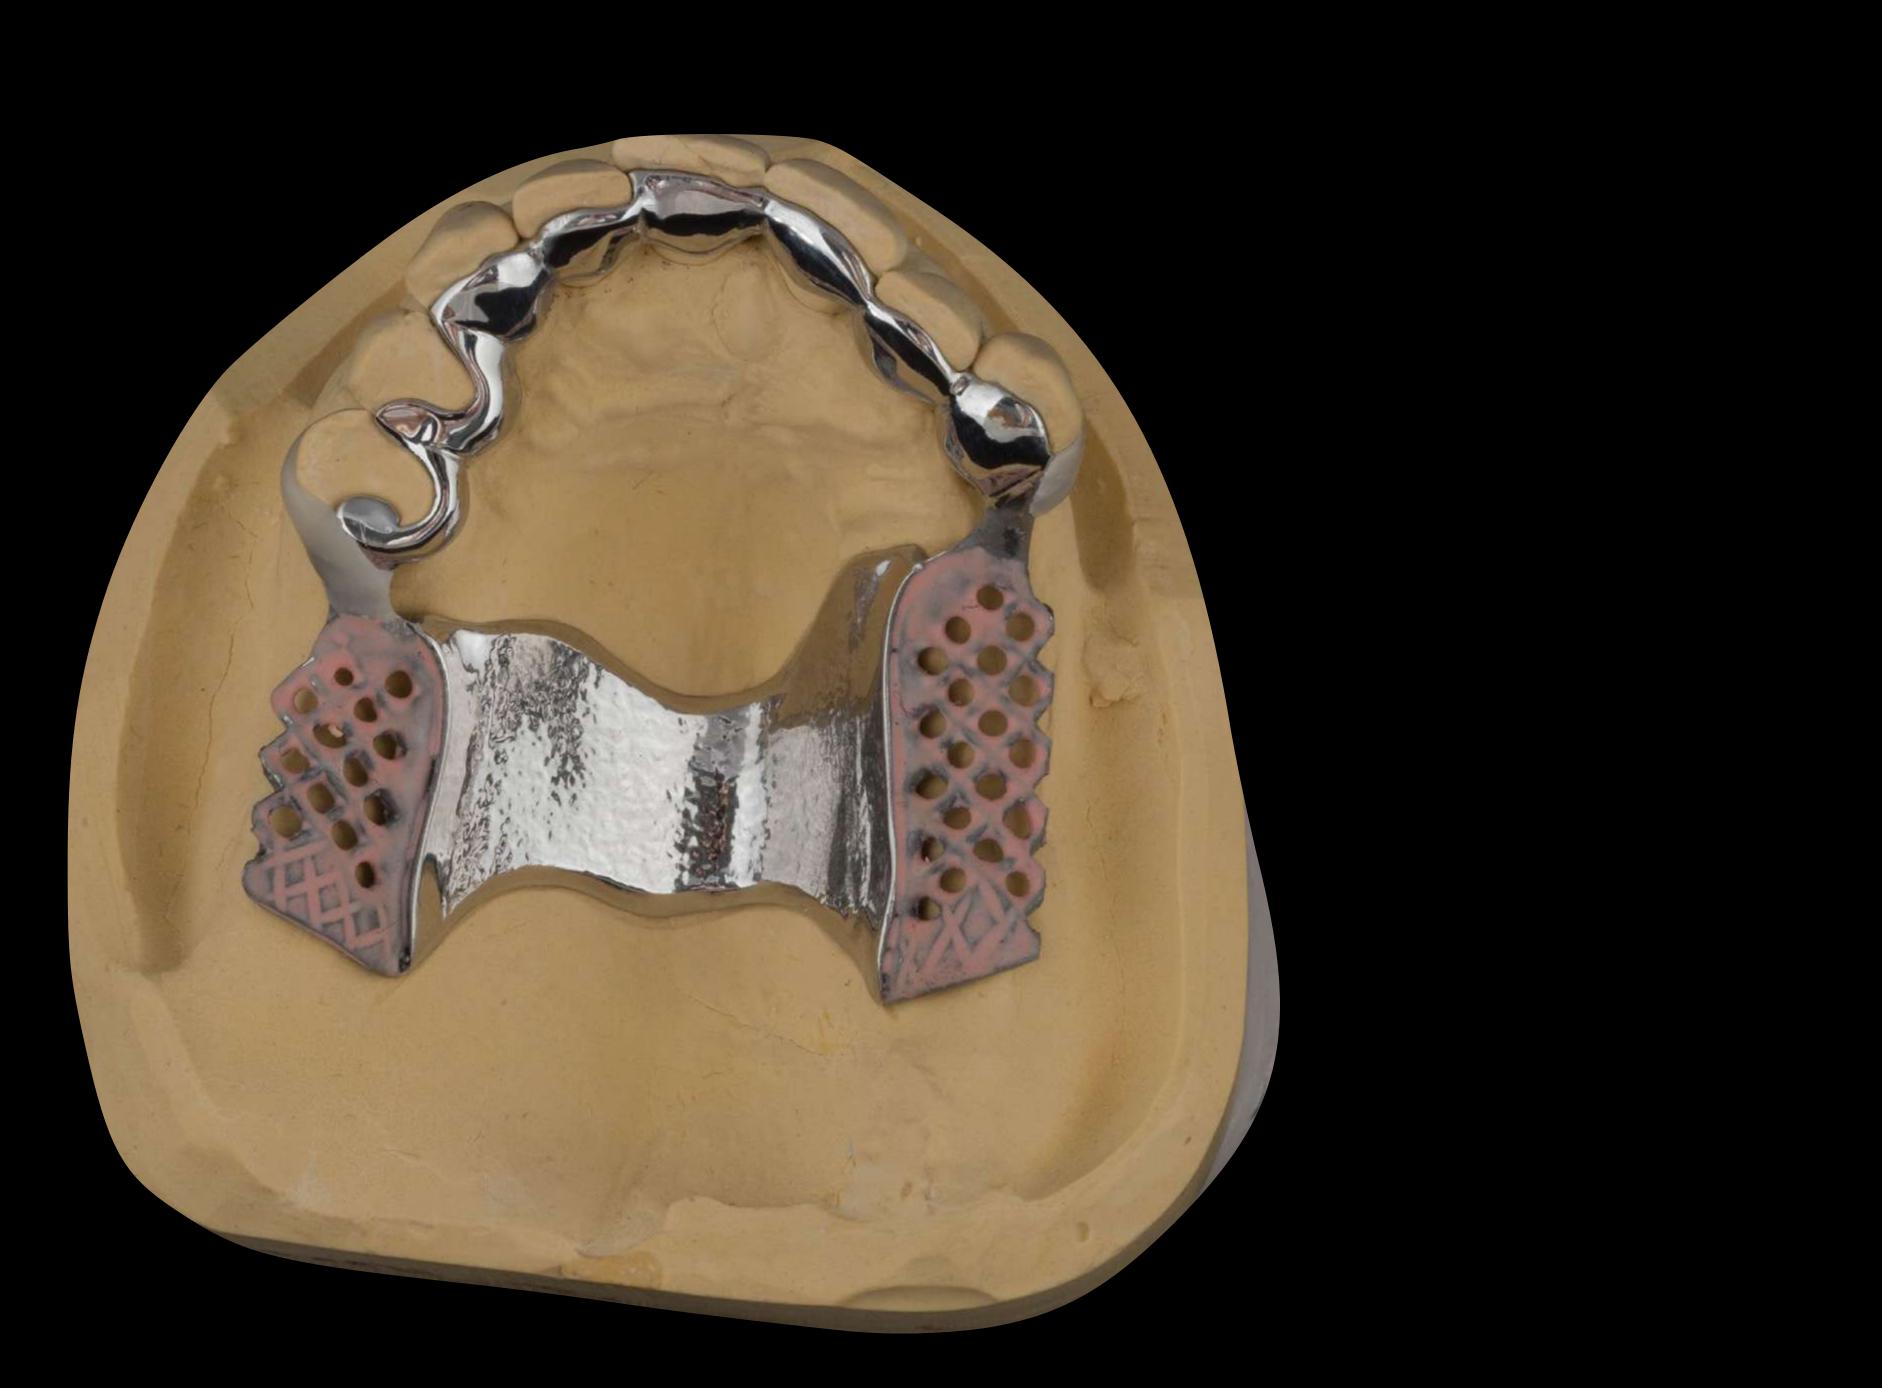

OJ - 12.5 mm







## Upper lip grows





## Composite rests



James S Brudvik



















## Extension of free end saddles





2 clasps
per
denture



## Patient communication







Over
promise

Under promise

Under deliver

Over deliver

Over promise

Under deliver

Under promise

Over deliver





Lower - implant supported complete denture



Upper - partial denture

Lower - implant supported complete denture

























## Primary impression























Wax rims for OVD

Central bearing appliance "Gothic arch tracing" for CR



## Gothic arch tracing/Central bearing apparatus







"If the patient looks right - they are right"

#### OVD of Rims = OVD of Central Bearing Point















CR









Before After



Before

After













Before

After









Thank you