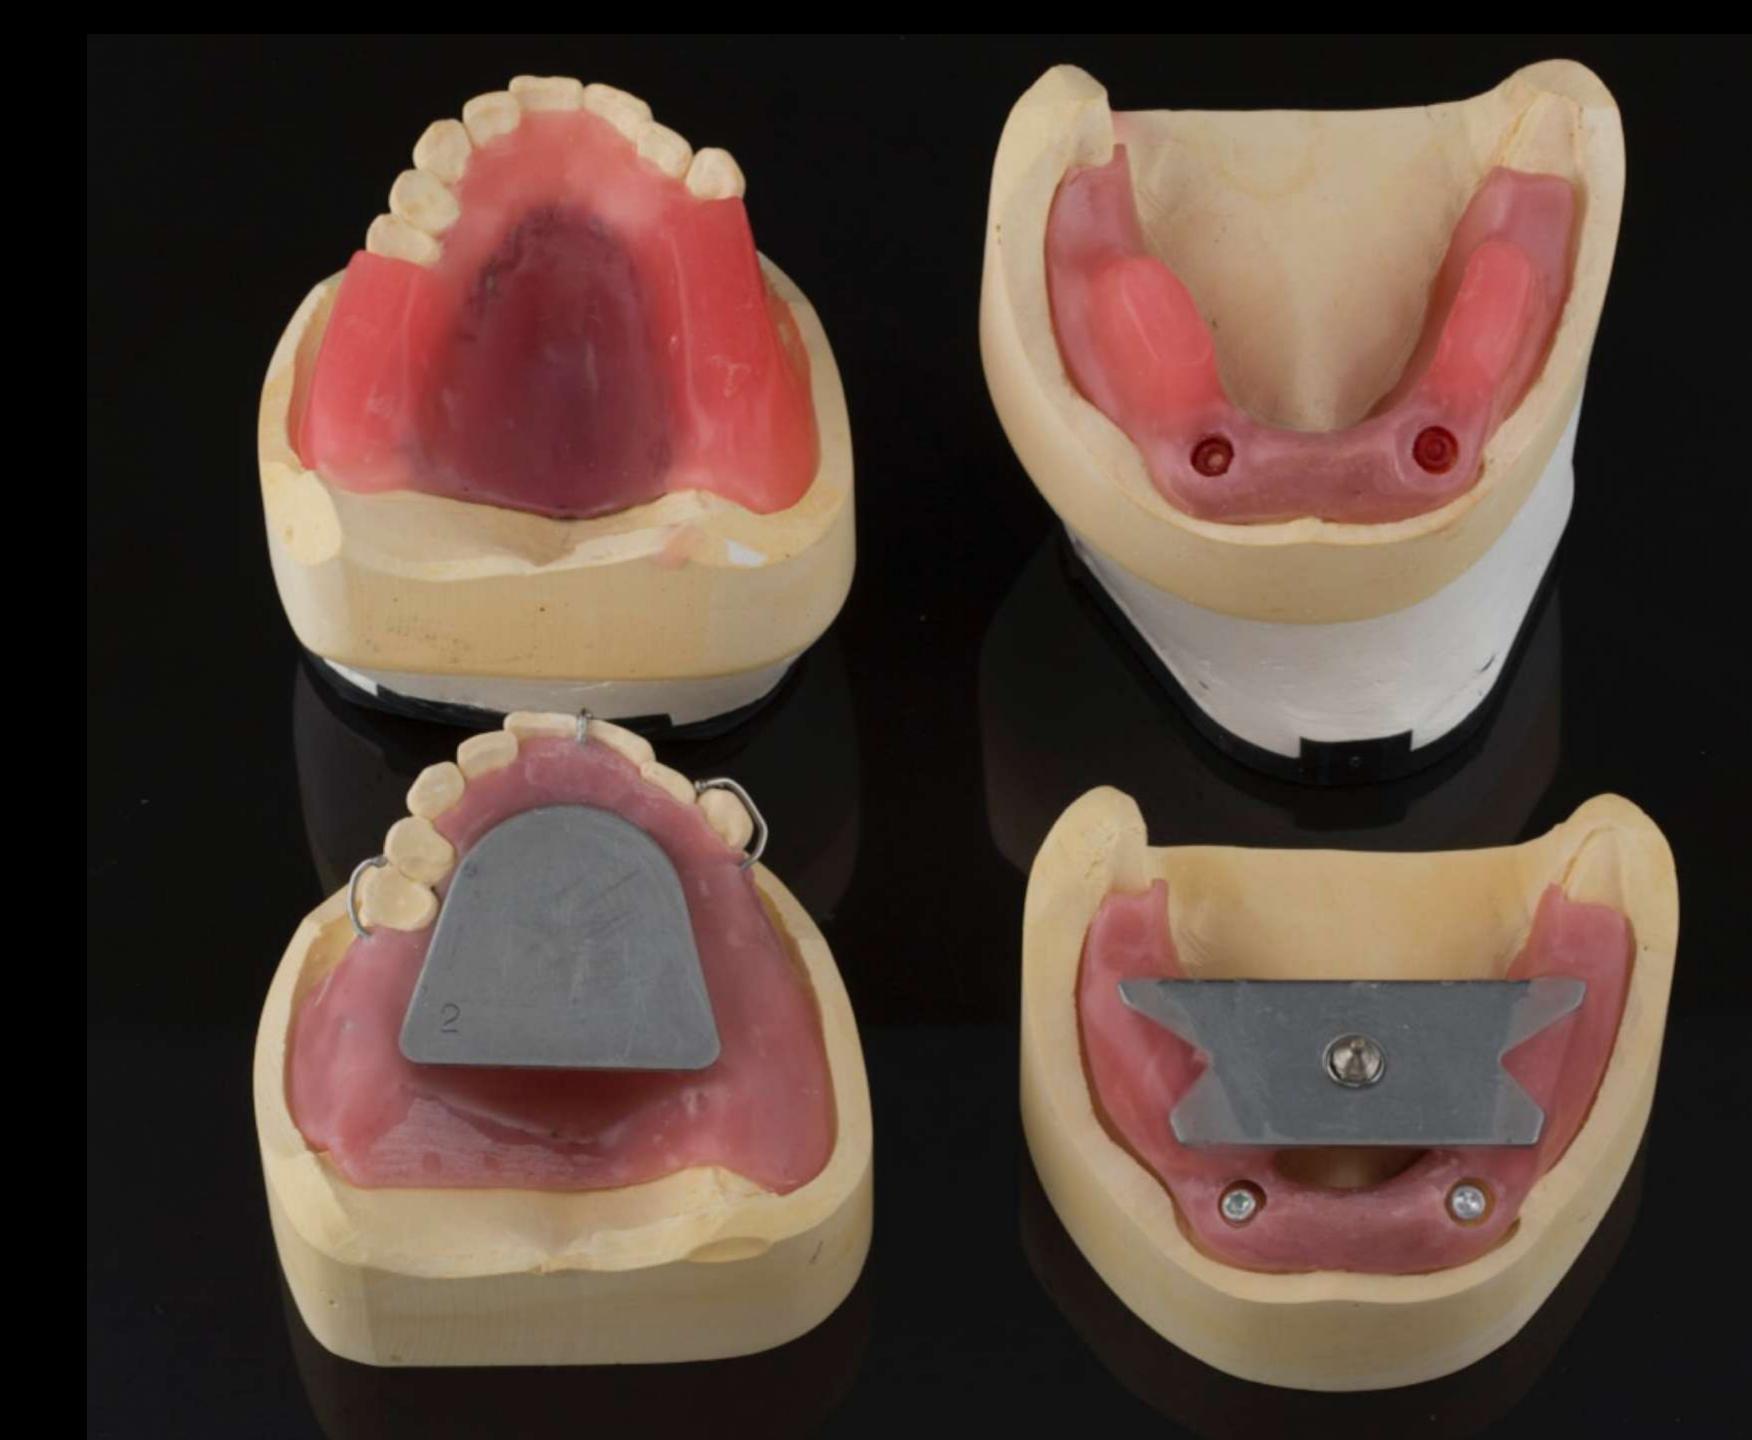

## Primary impression

Wax rims for OVD

Central bearing appliance "Gothic arch tracing" for CR

## Gothic arch tracing/Central bearing apparatus

"If the patient looks right - they are right"

#### OVD of Rims = OVD of Central Bearing Point

CR

Before After

Before

After

Before

After

Thank you