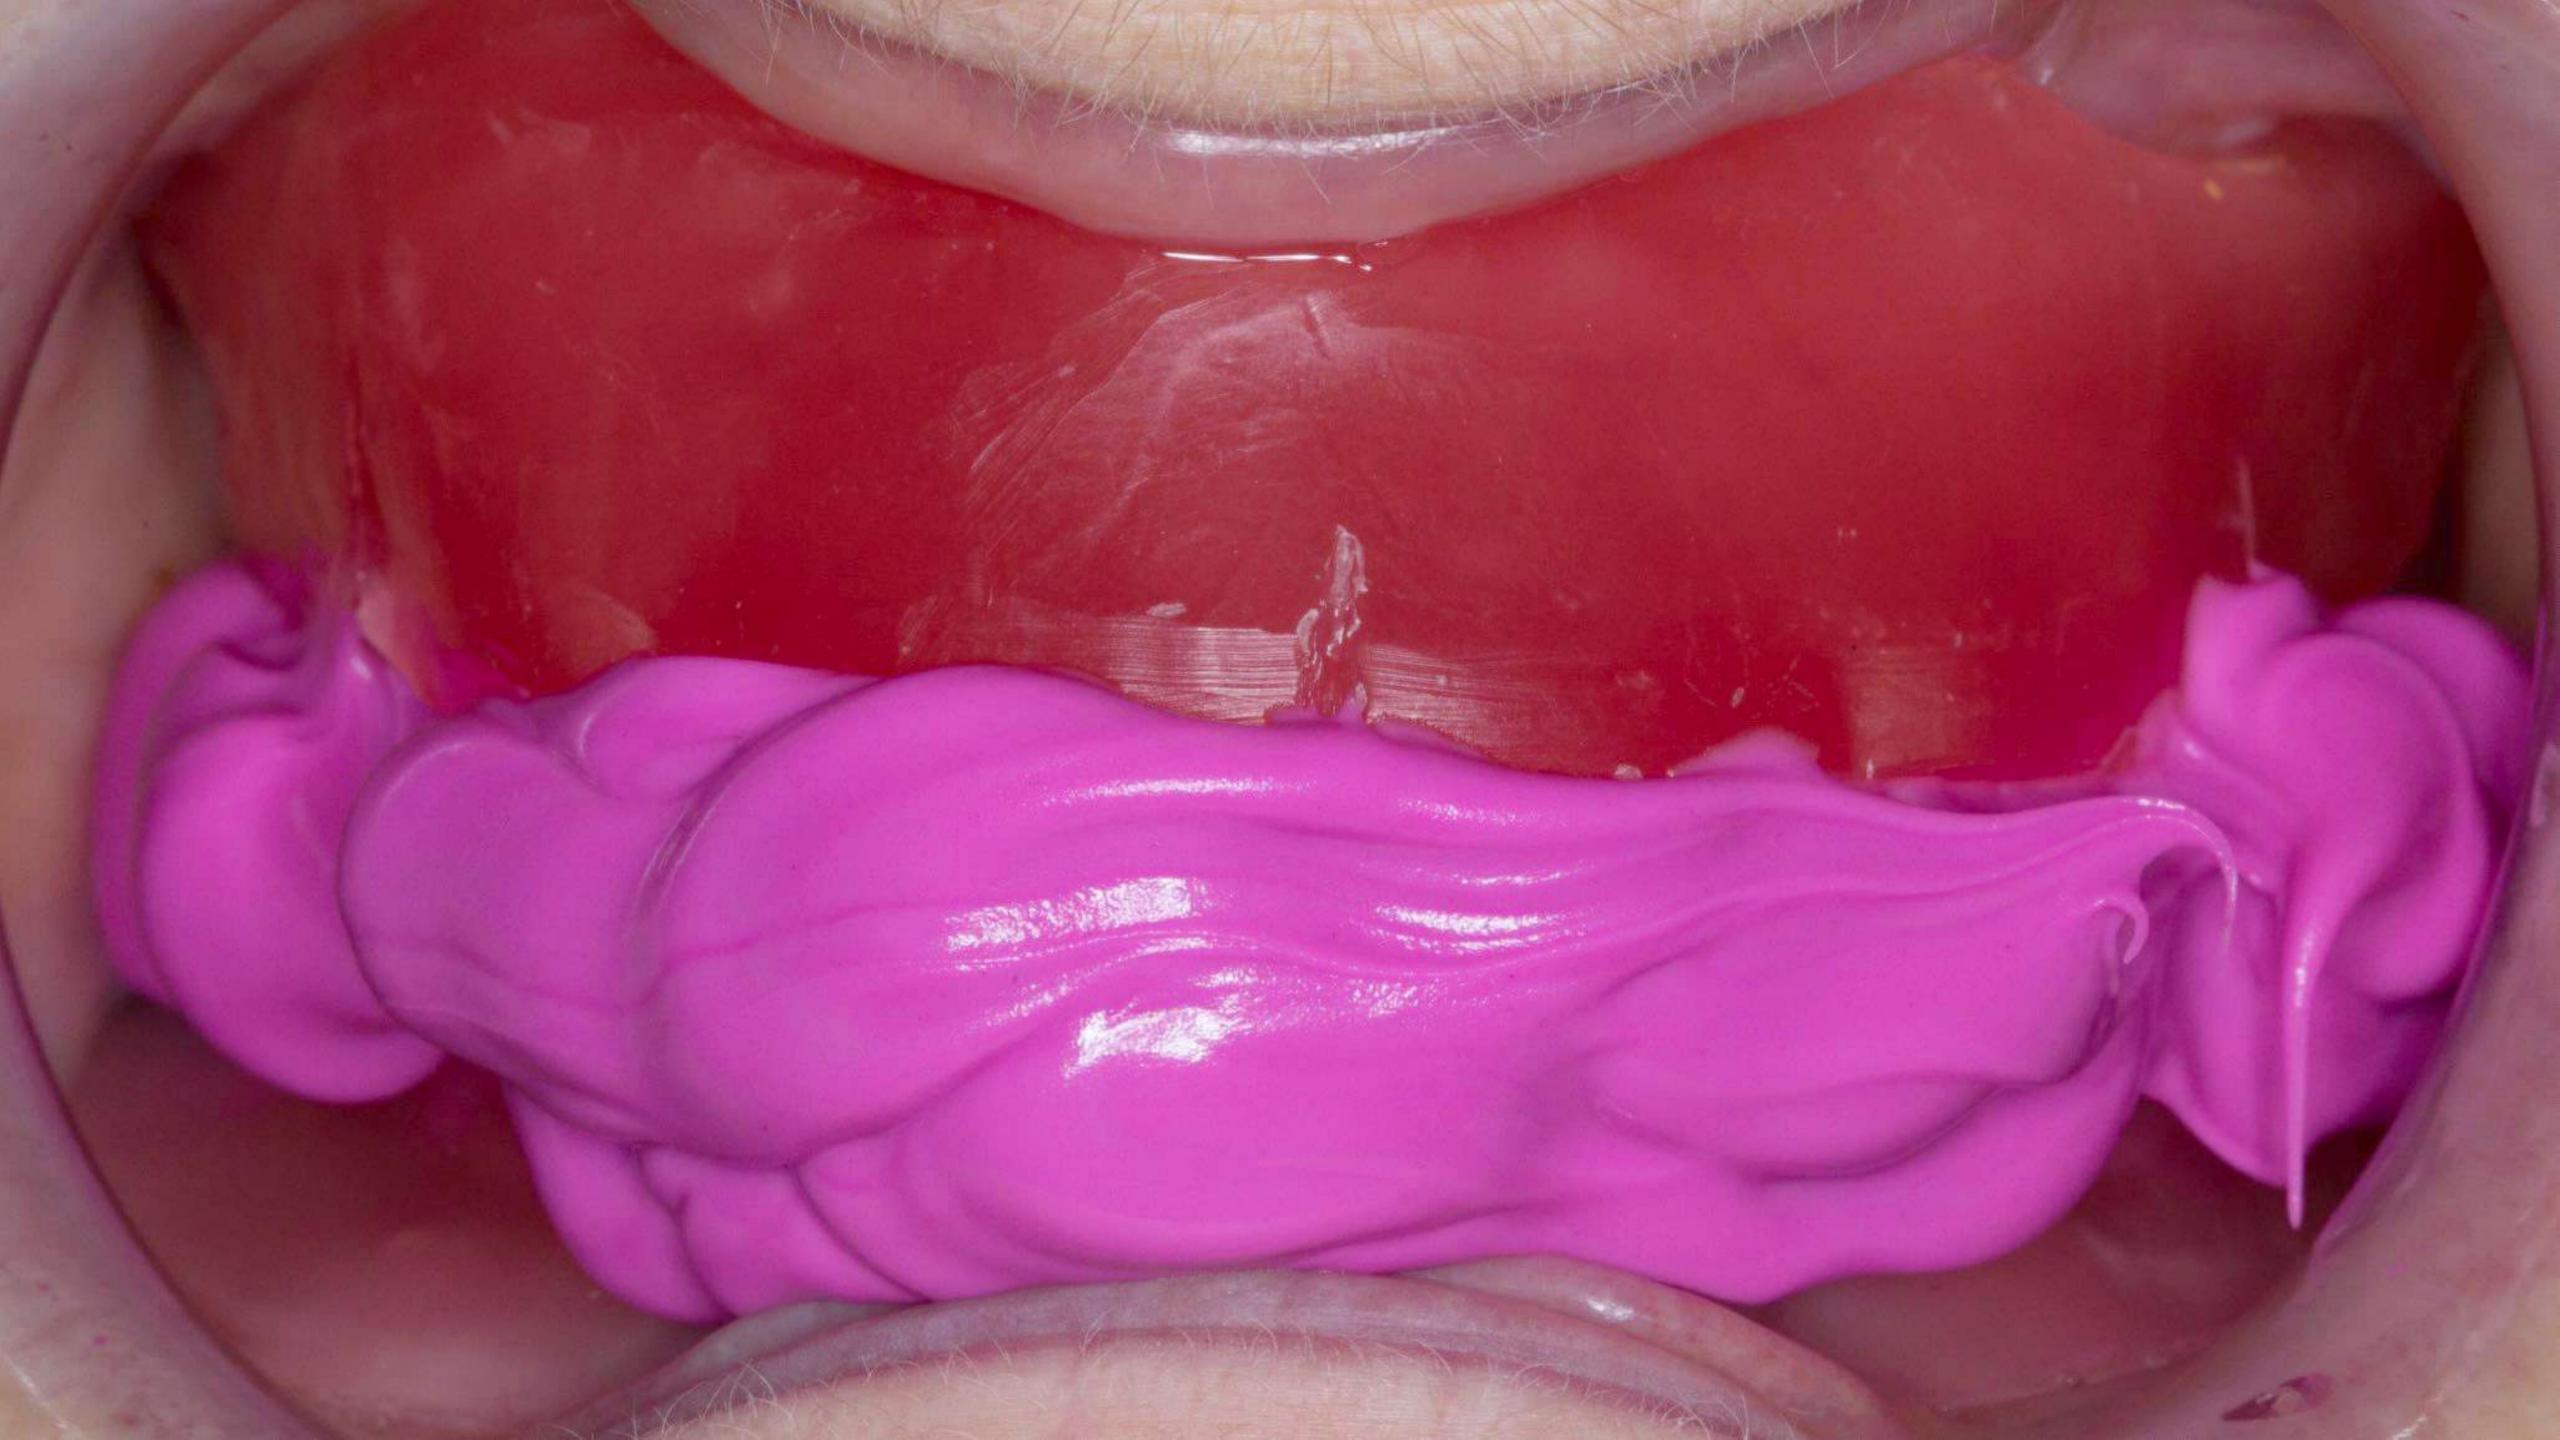

# Red Compound

## Relining partial dentures

## Immediate P/P lab reline

4 months