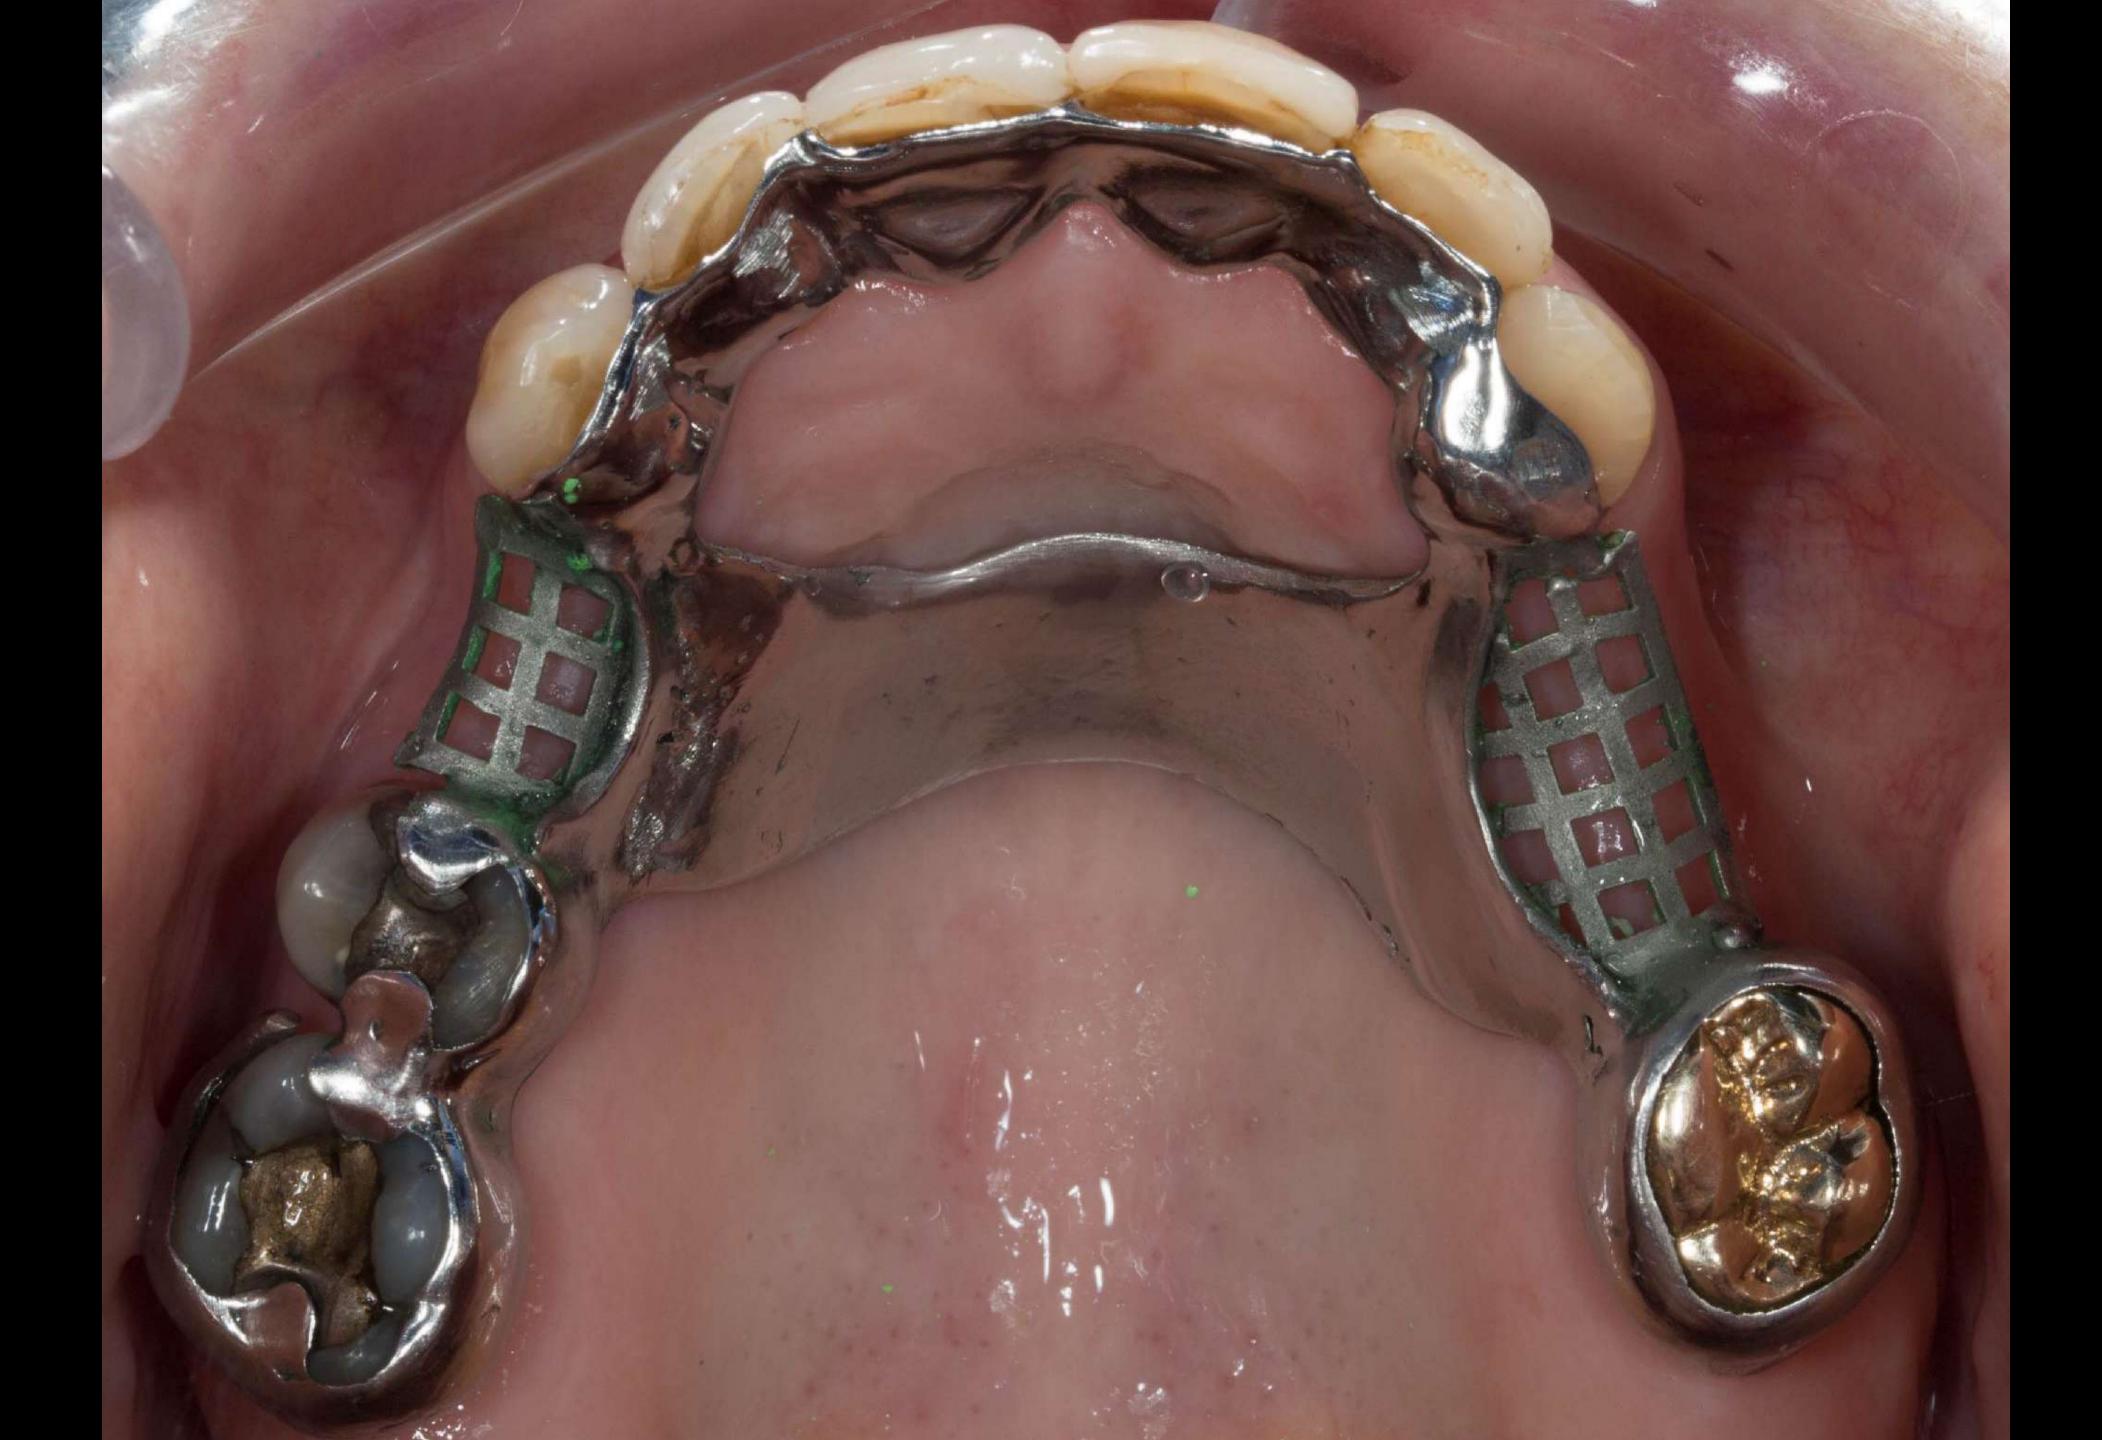

### Removable prosthodontics

# is difficult

#### Normal

#### Alzheimers





# Find a great technician





# Find and listen to your mentor



#### Immediate dentures



#### Xavier





# Red Compound

































## Relining partial dentures

















## Immediate P/P lab reline

4 months

















# ng the definitive partial denture for



# Top tip Detailed design

Xavier's



## Finished P/P





# Gag reflex



# Dentate photographs



#### Muriel





### Increased stability



Replace teeth/gums in same place as natural predecessors





## 1. Lip Support





2. Incisal plane



3. Occlusal plane



# 6. Occlusal Vertical Dimension

















OJ - 12.5 mm







## Upper lip grows





## Composite rests



James S Brudvik



















## Extension of free end saddles





2 clasps
per
denture



## Patient communication







Over
promise

Under promise

Under deliver

Over deliver

Over promise

Under deliver

Under promise

Over deliver





Lower - implant supported complete denture



Upper - partial denture

Lower - implant supported complete denture

























## Primary impression























Wax rims for OVD

Central bearing appl