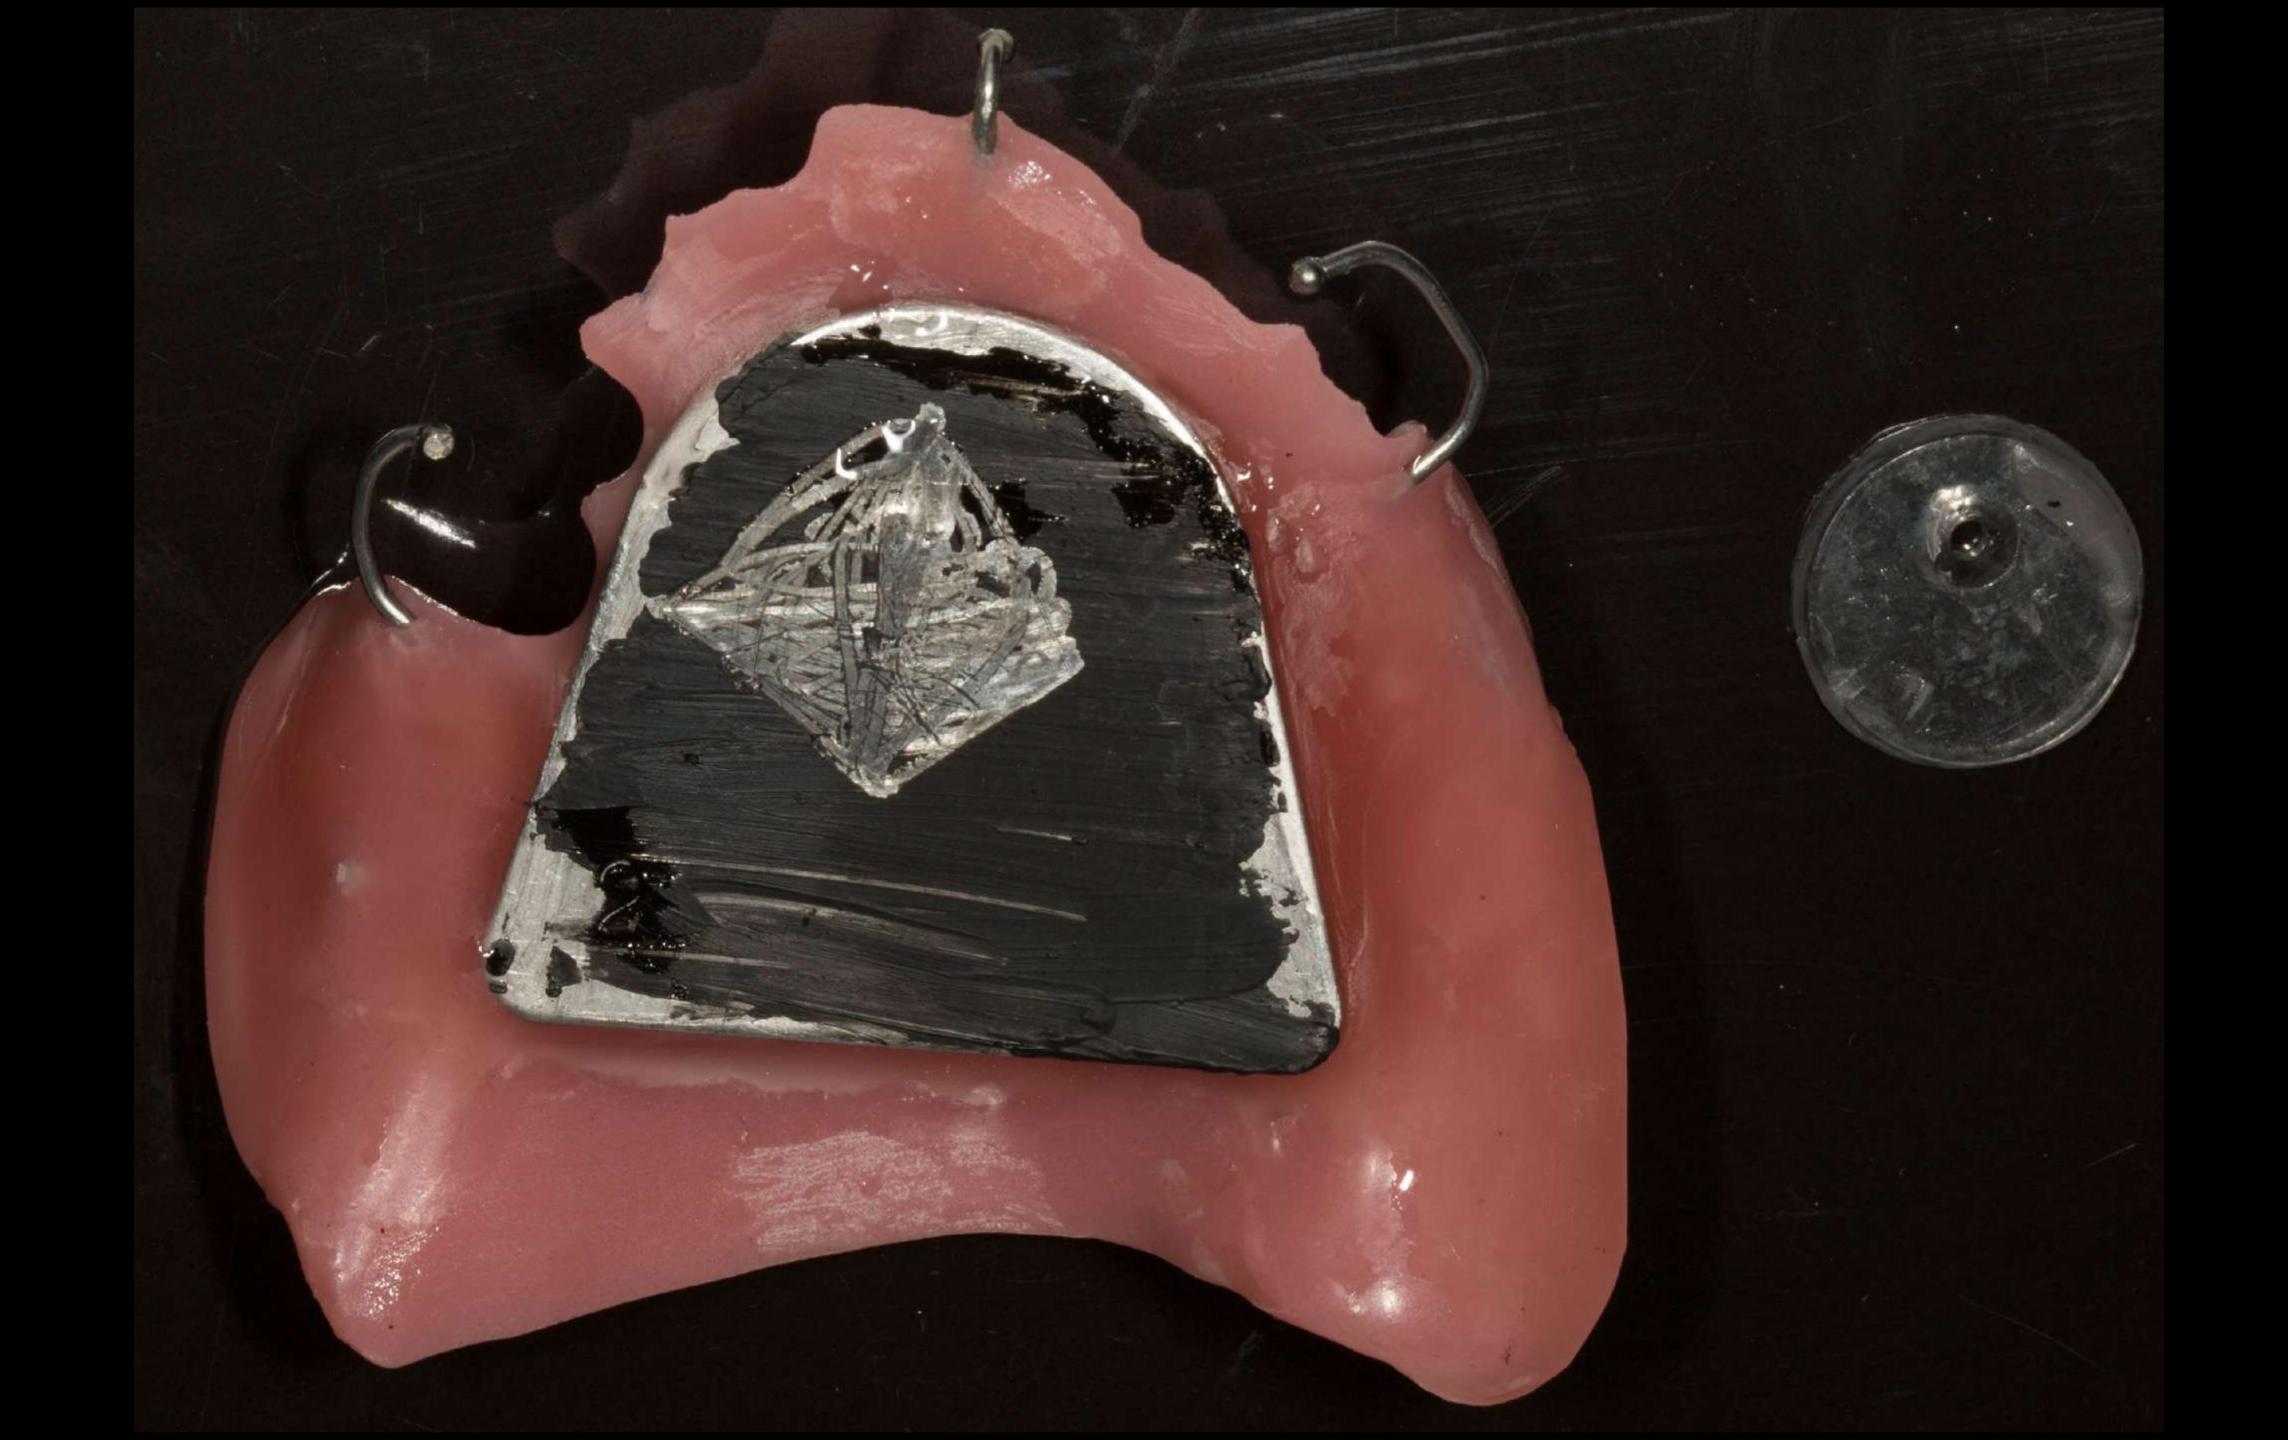

## Extension of free end saddles

2 clasps
per
denture

Over deliver

Lower - implant supported complete denture

Upper - partial denture

Lower - implant supported complete denture