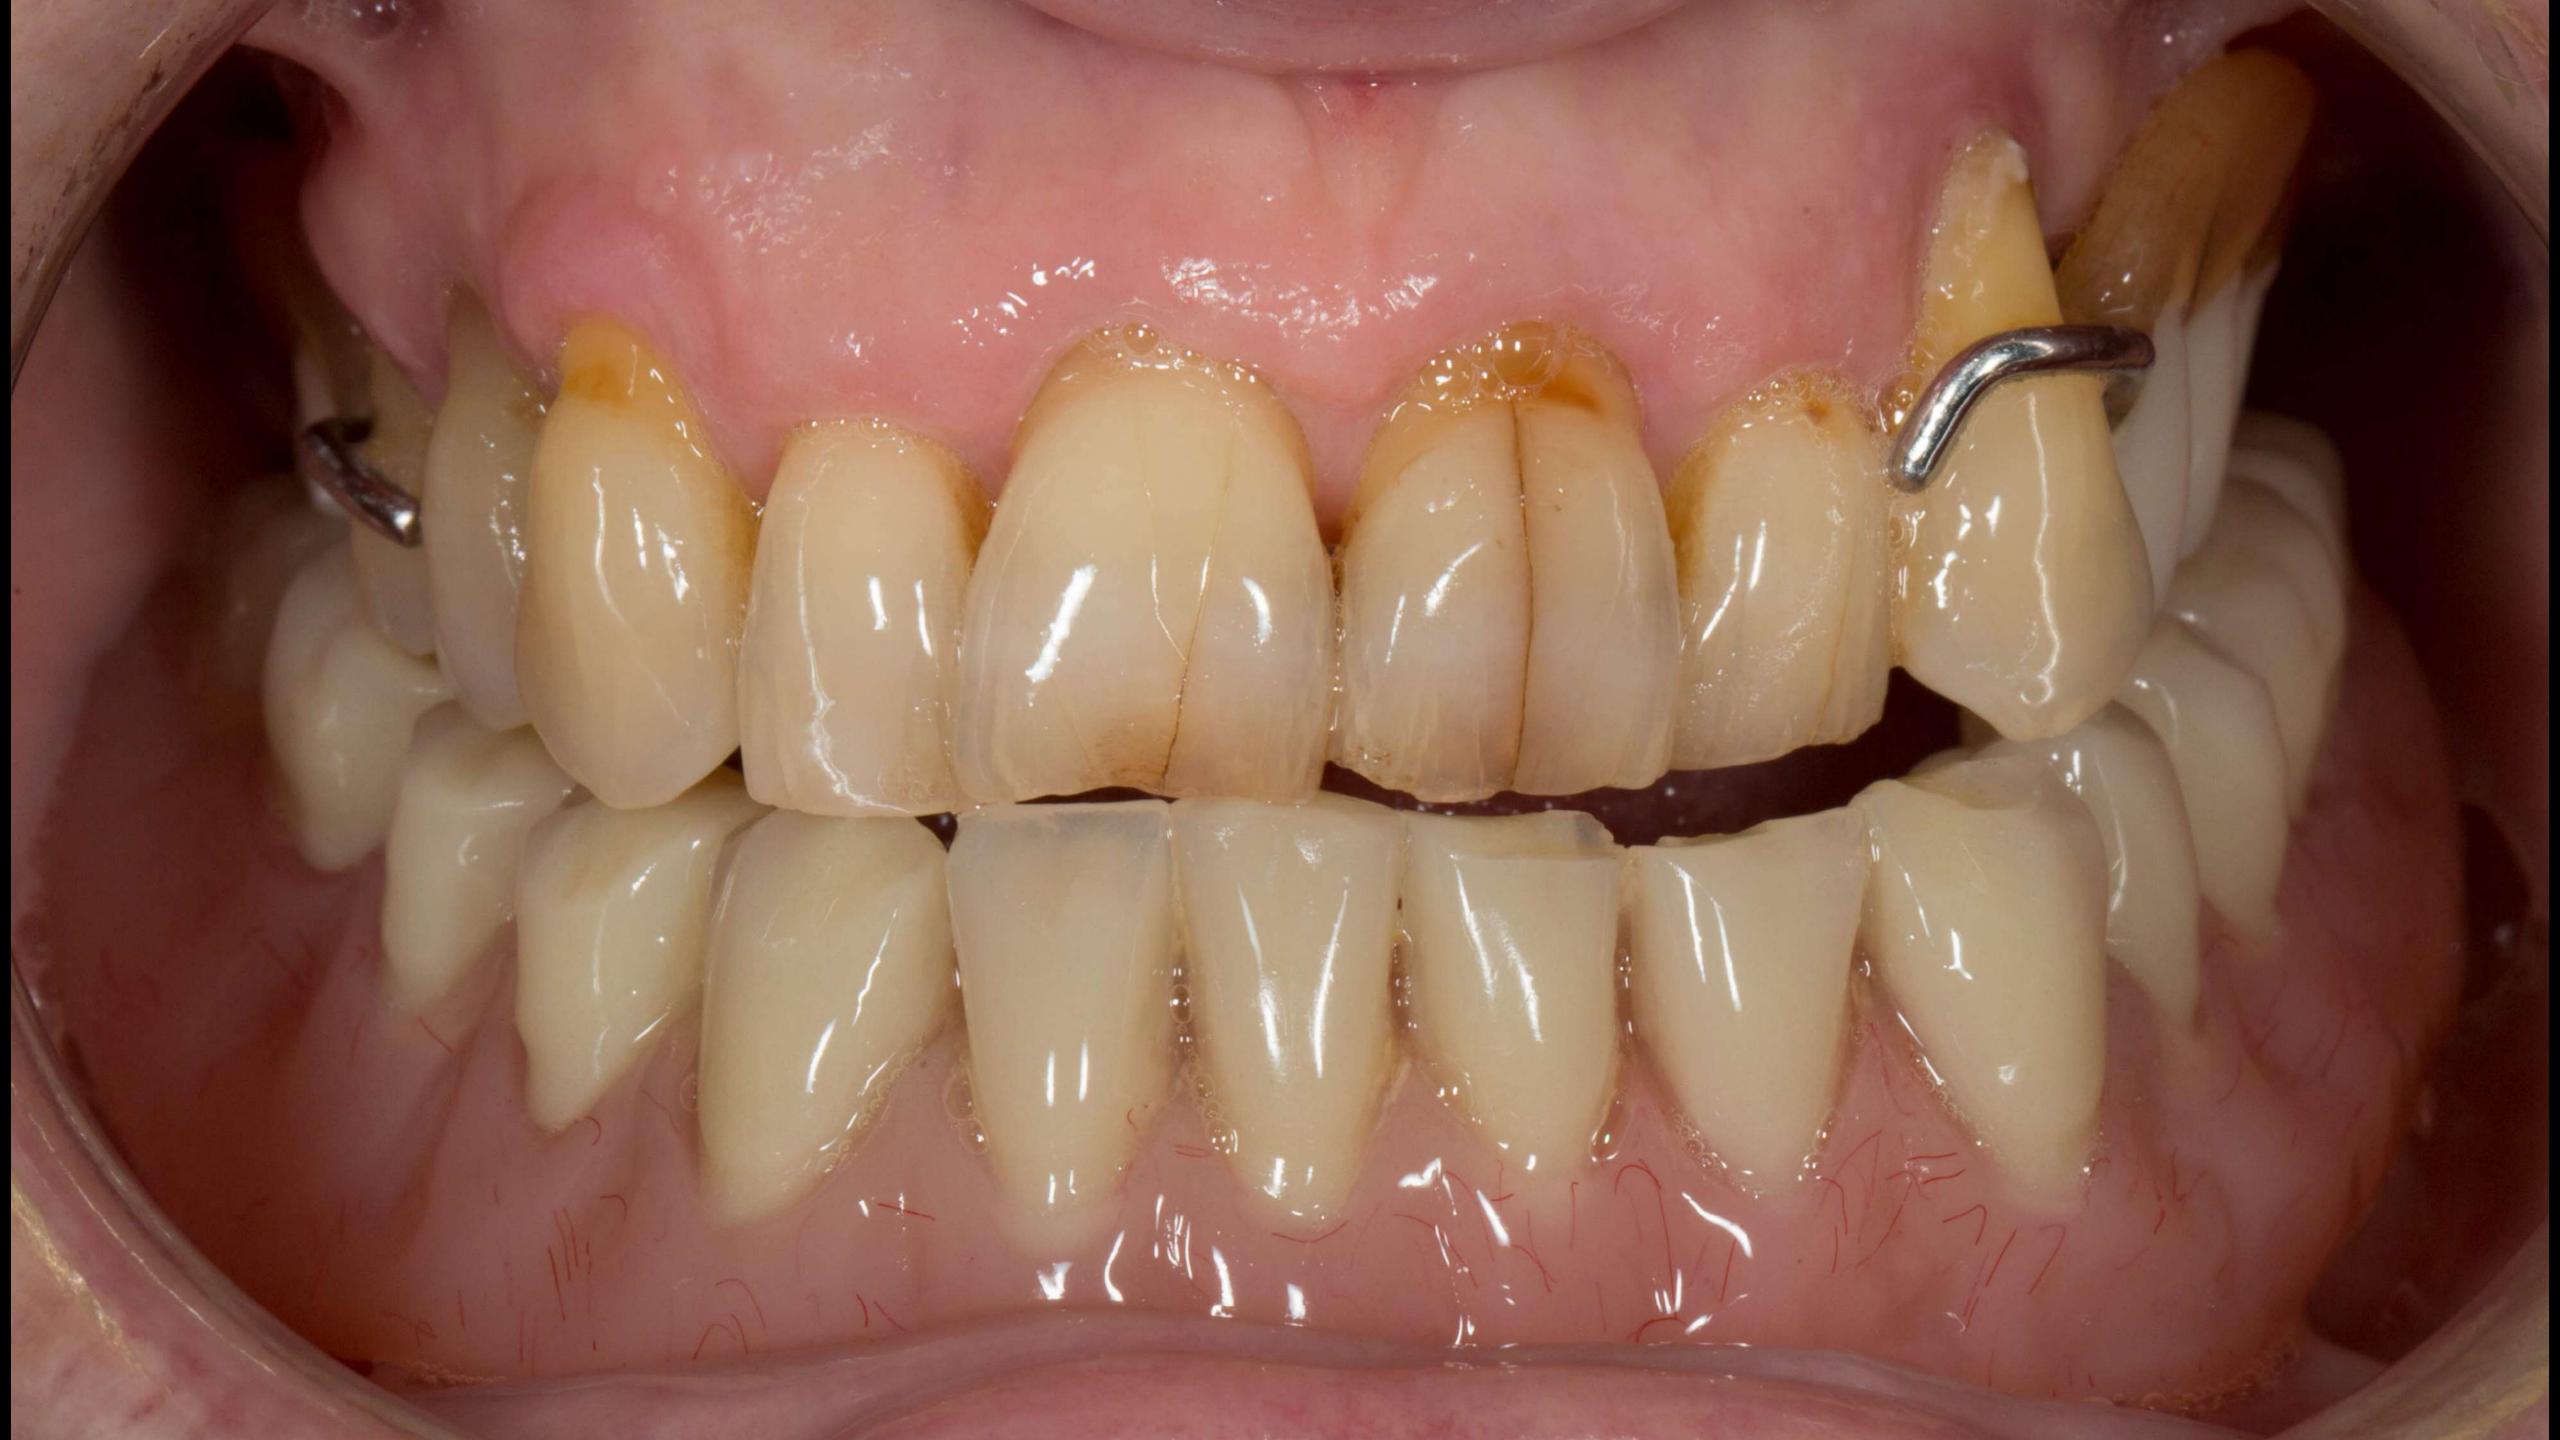

# ng the definitive partial denture for



# Top tip Detailed design

Xavier's



## Finished P/P





# Gag reflex



# Dentate photographs



#### Muriel





### Increased stability



Replace teeth/gums in same place as natural predecessors





## 1. Lip Support





2. Incisal plane



3. Occlusal plane



# 6. Occlusal Vertical Dimension

















OJ - 12.5 mm







## Upper lip grows





## Composite rests



James S Brudvik



















## Extension of free end saddles





2 clasps
per
denture



## Patient communication







Over
promise

Under promise

Under deliver

Over deliver

Over promise

Under deliver

Under promise

Over deliver





Lower - implant supported complete denture



Upper - partial denture

Lower - implant supported complete denture

























## Primary impression























Wax rims for OVD

Central bearing appliance "Gothic arch tracing" for CR



## Gothic arch tracing/Central bearing apparatus







"If the patient looks right - they are right"

#### OVD of Rims = OVD of Central Bearing Point















CR









Before After



Before

After













Before

After









Thank you