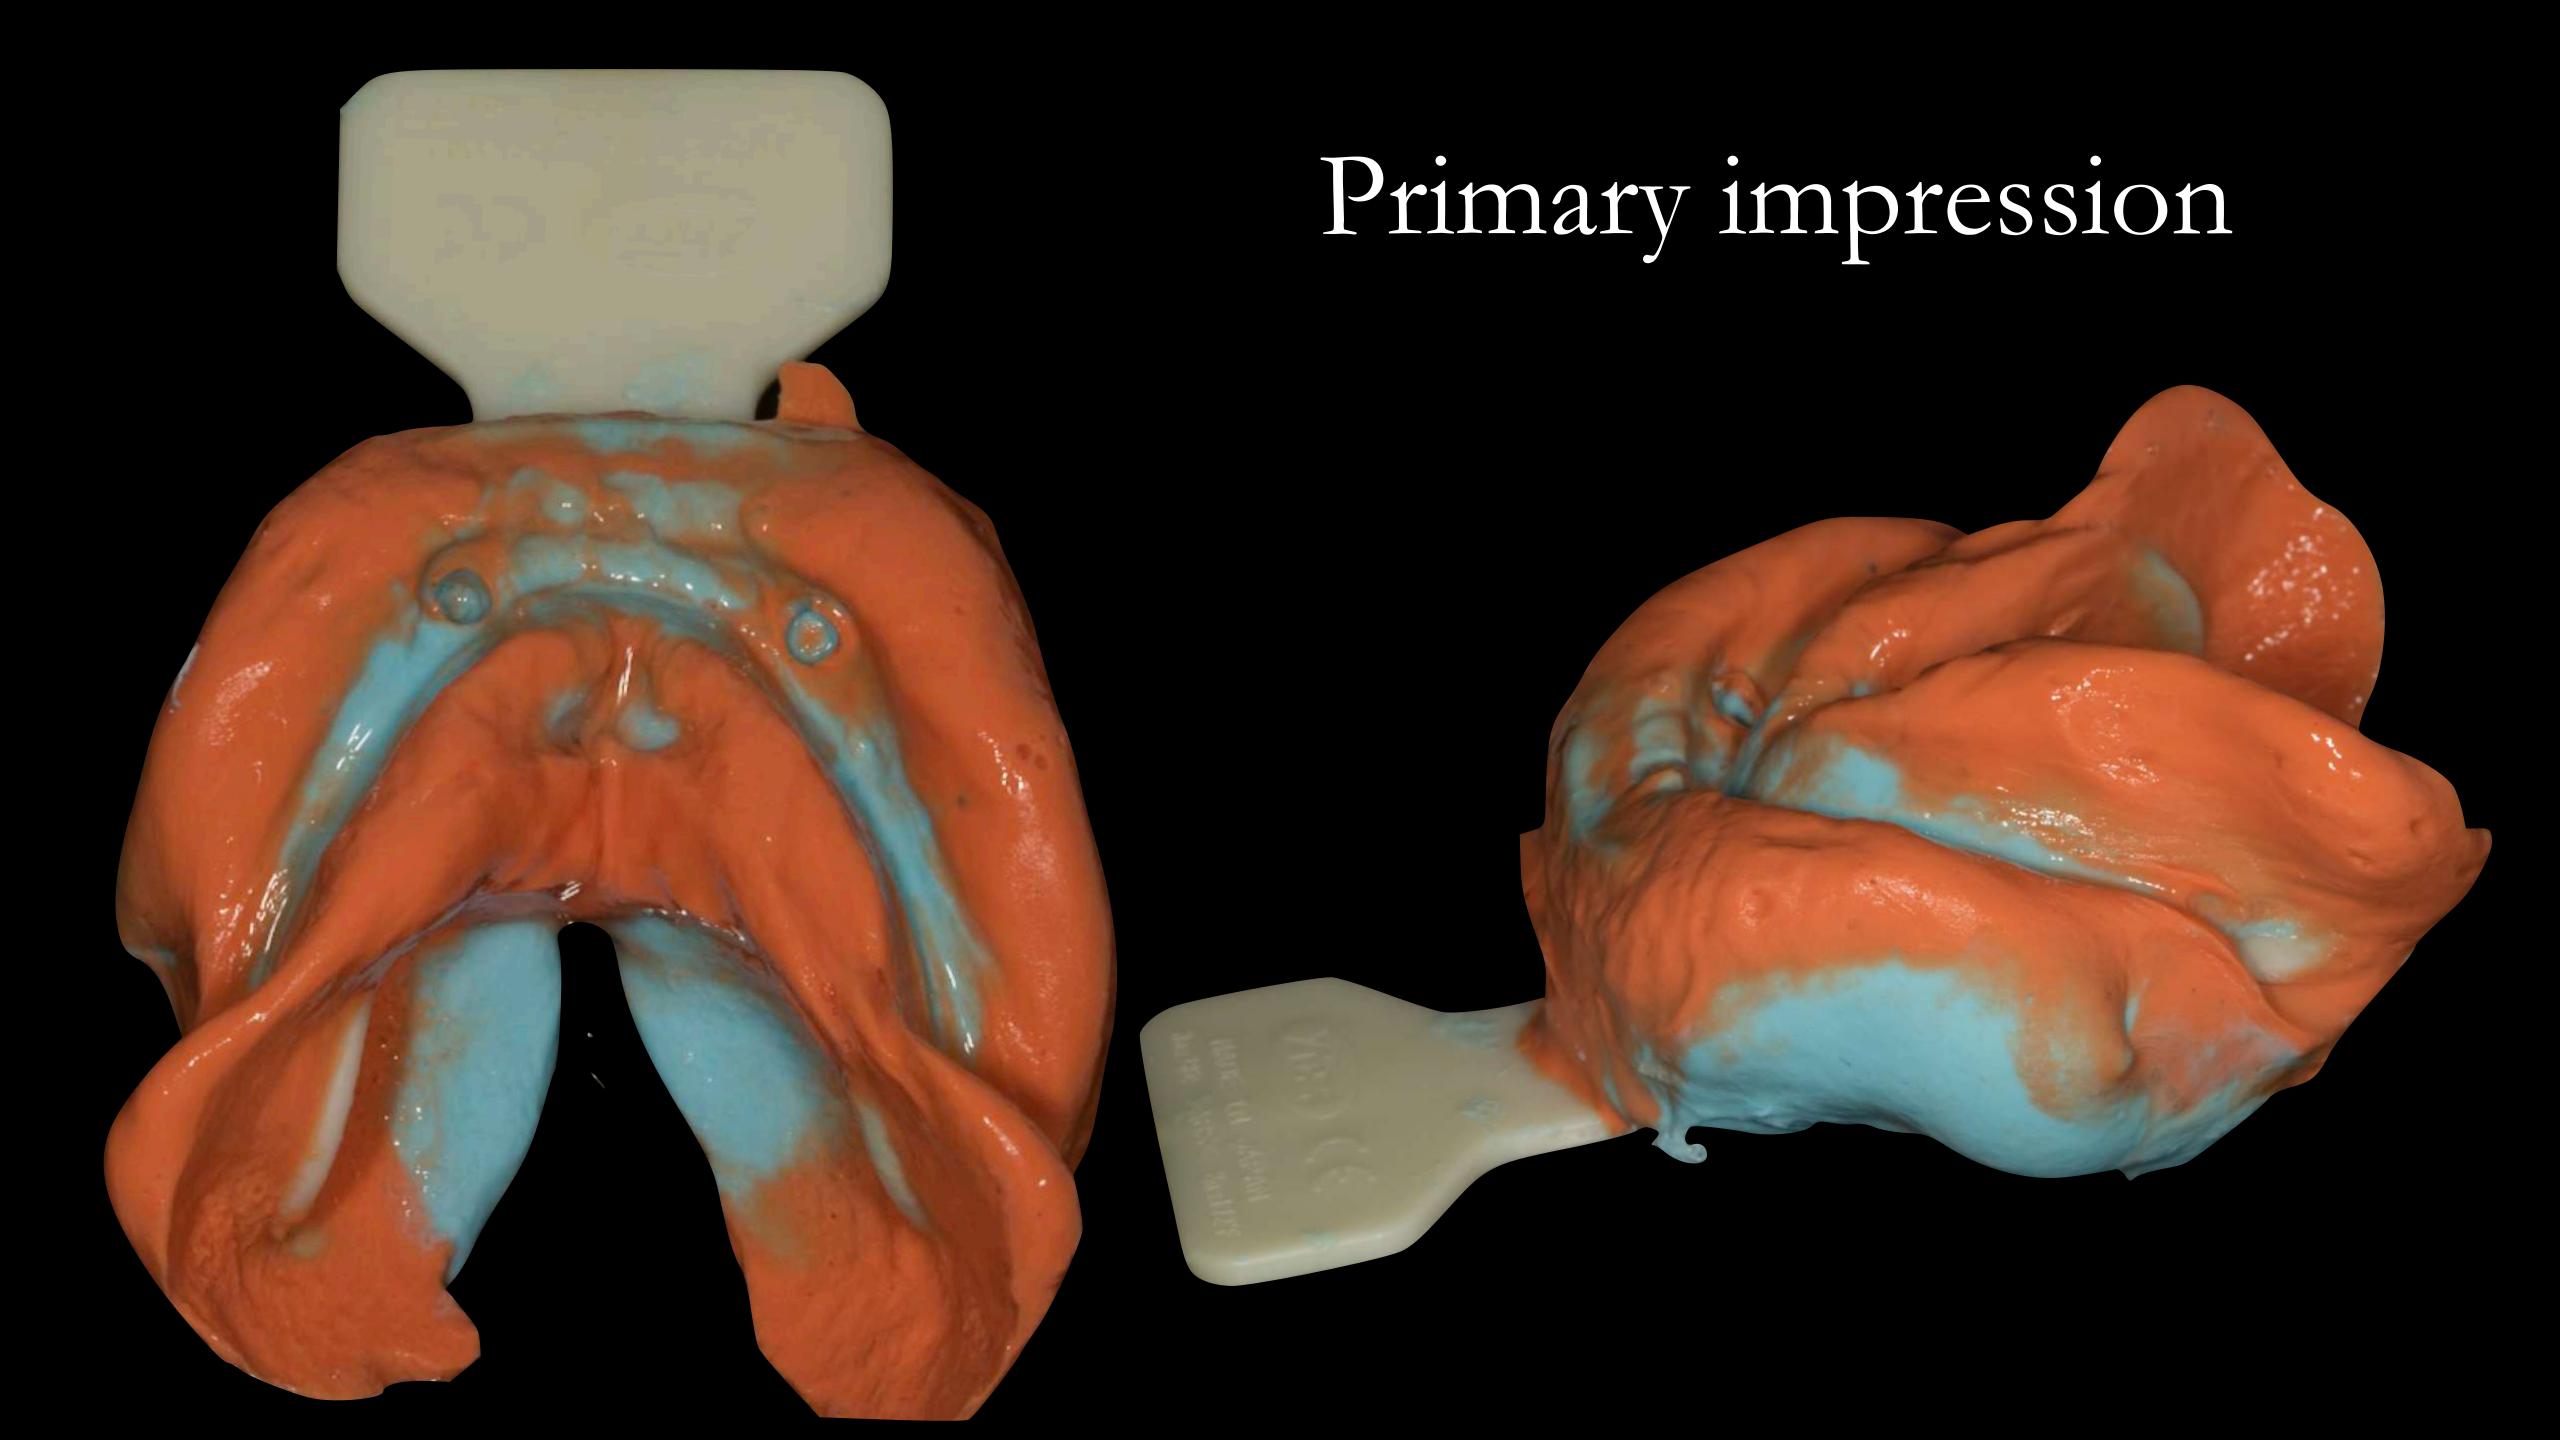

## Primary impression

Wax rims for OVD

Central bearing appliance "Gothic arch tracing" for CR