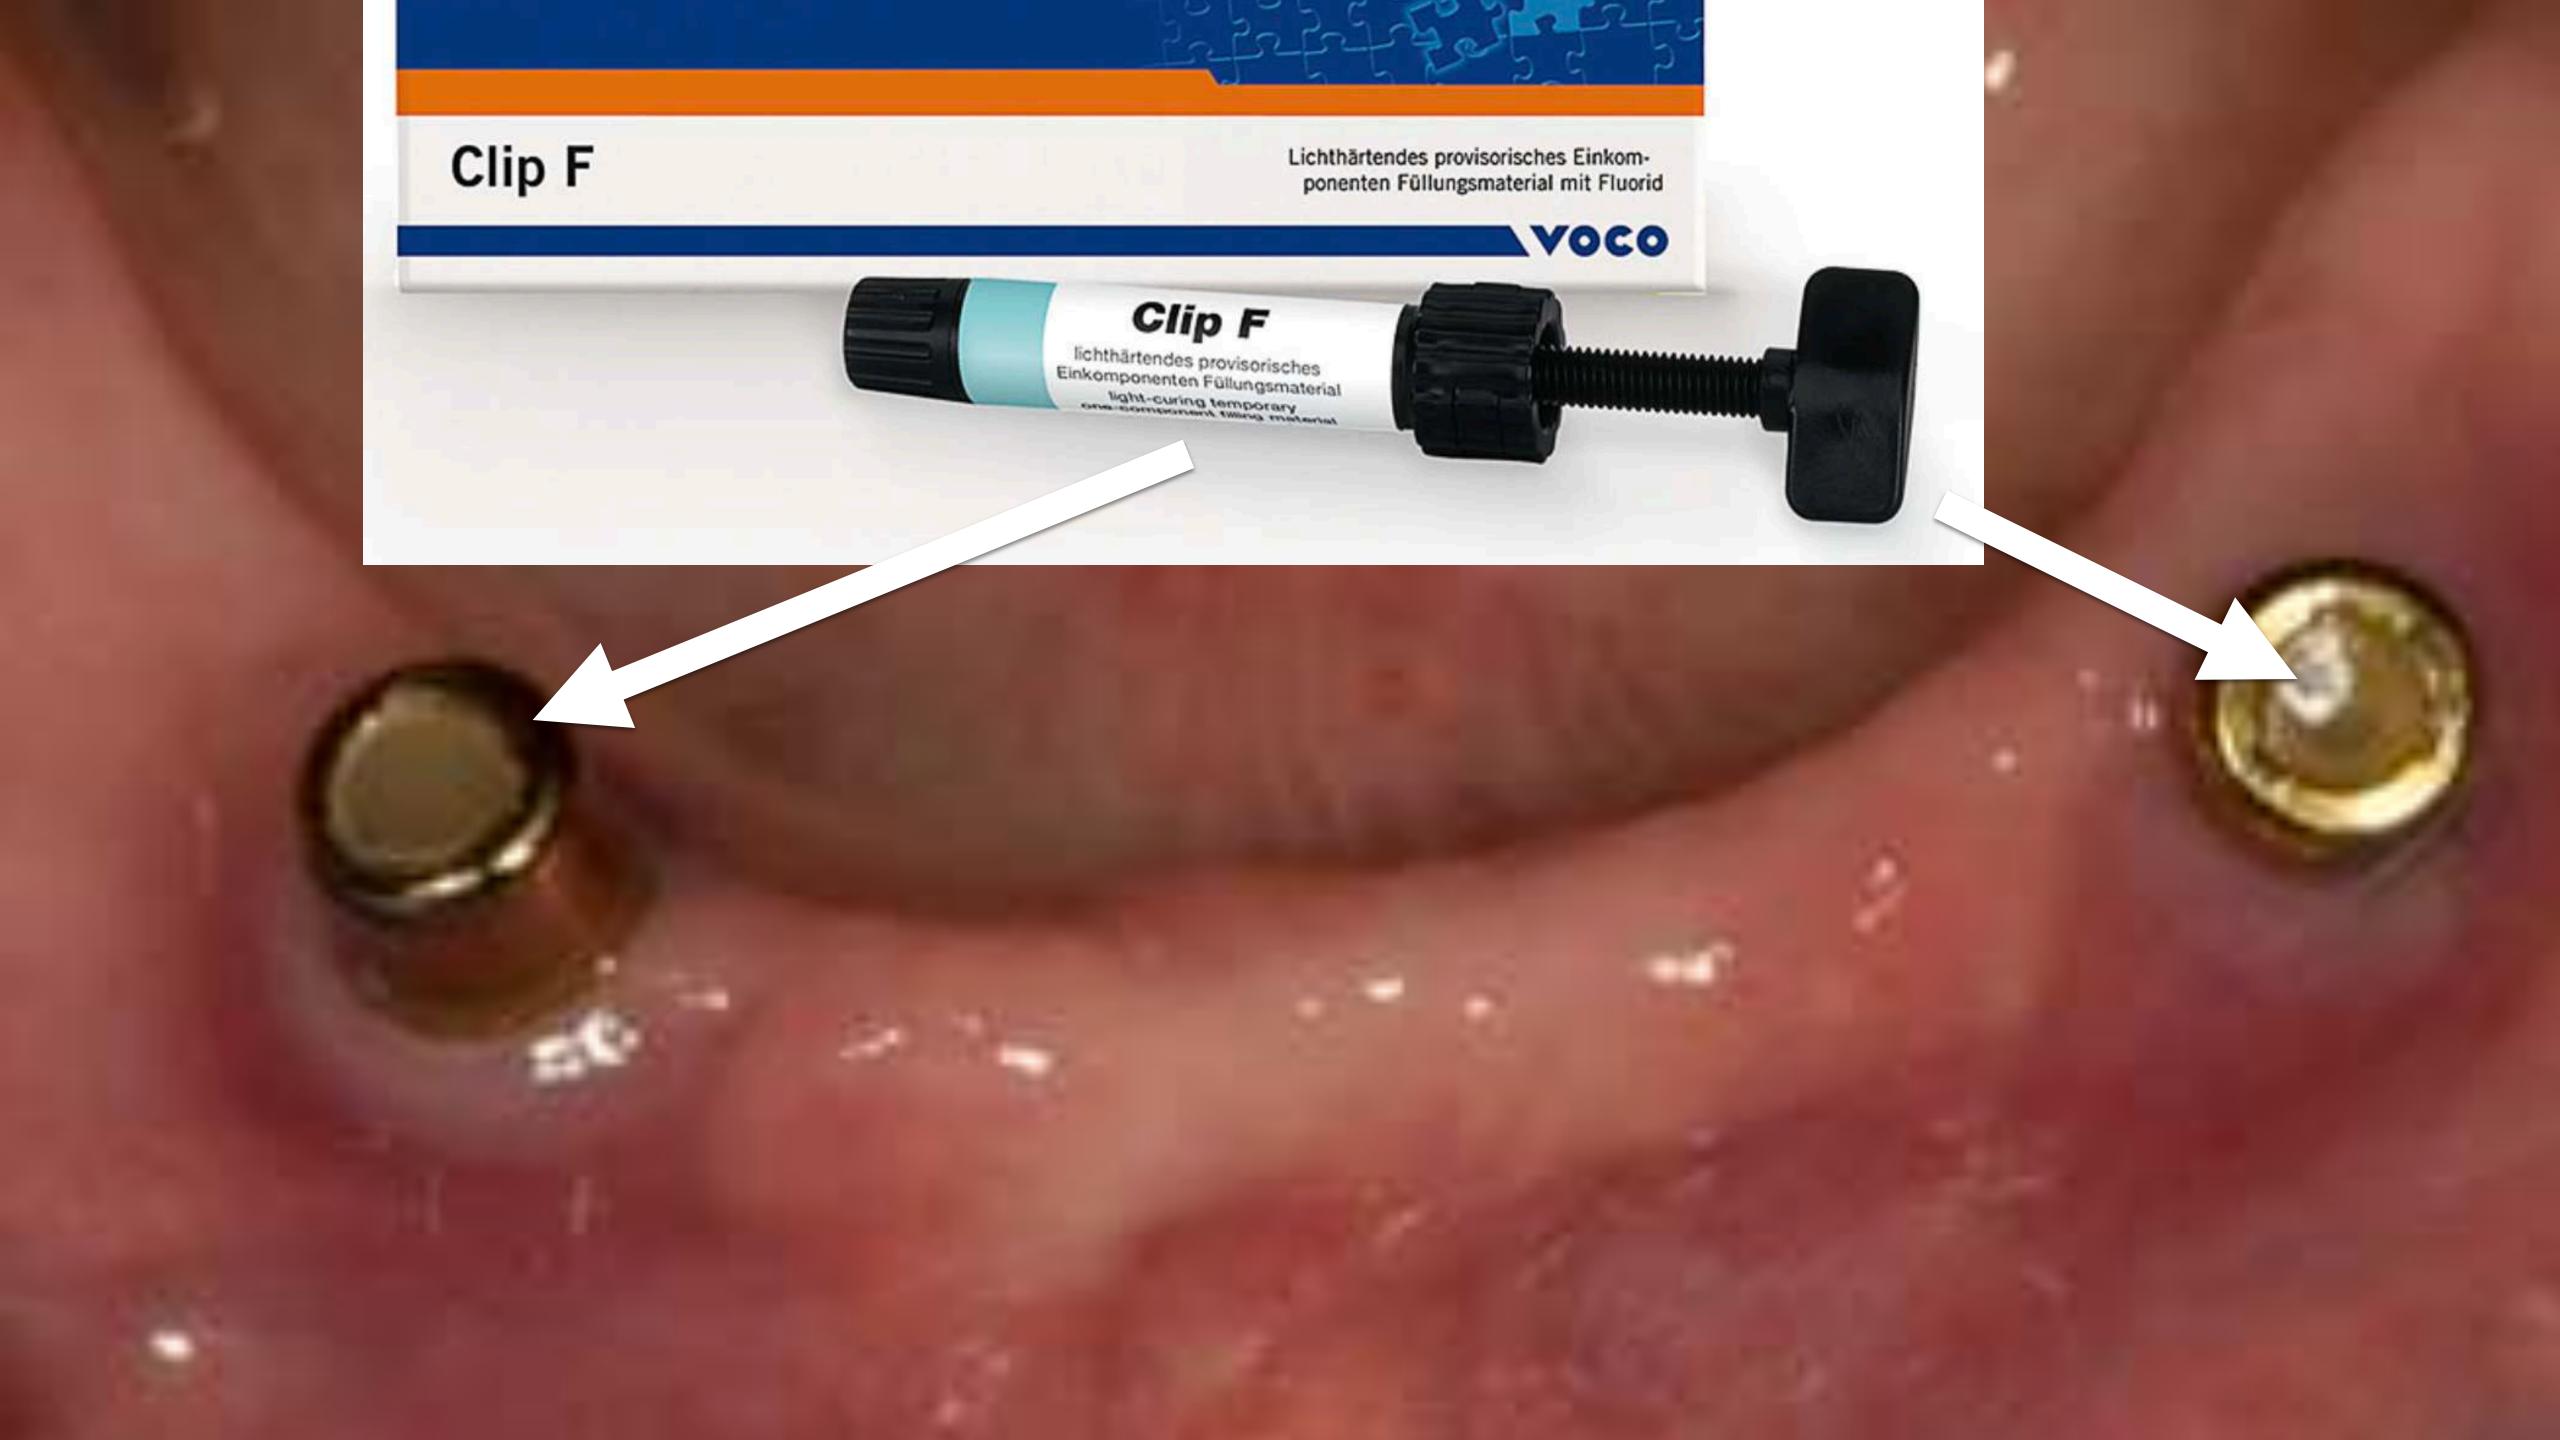

Over deliver

Lower - implant supported complete denture

Upper - partial denture

Lower - implant supported complete denture