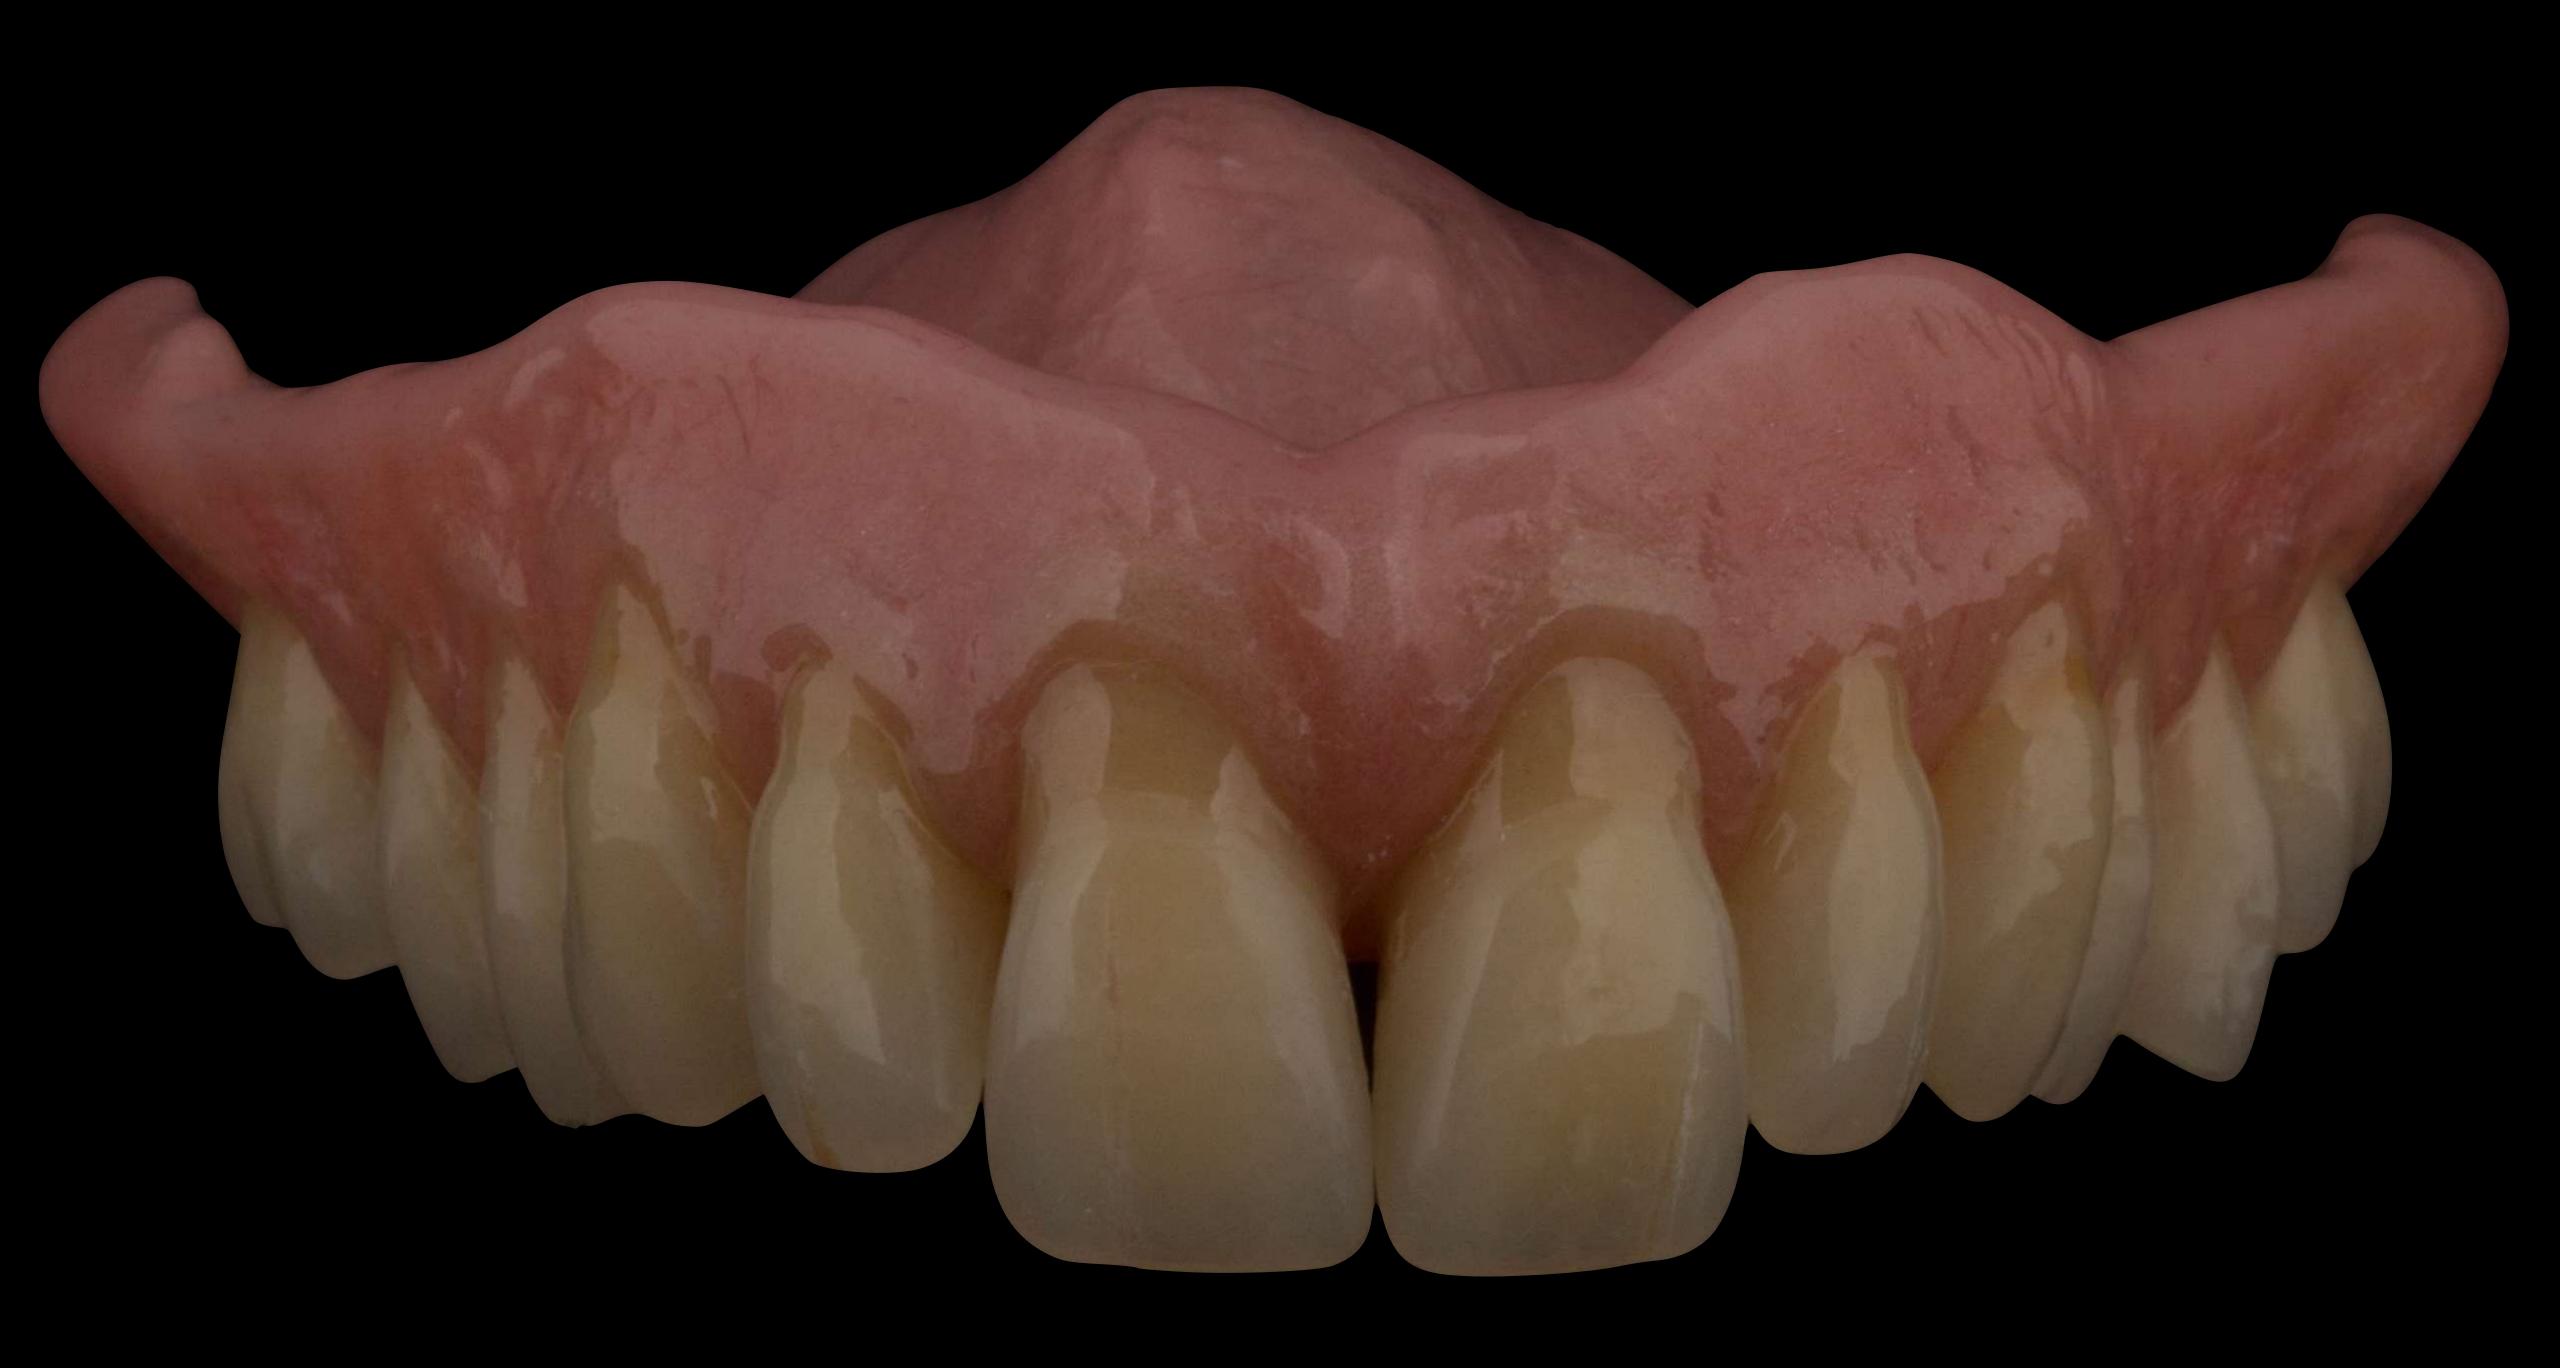

## Finished P/P

### Increased stability

Replace teeth/gums in same place as natural predecessors