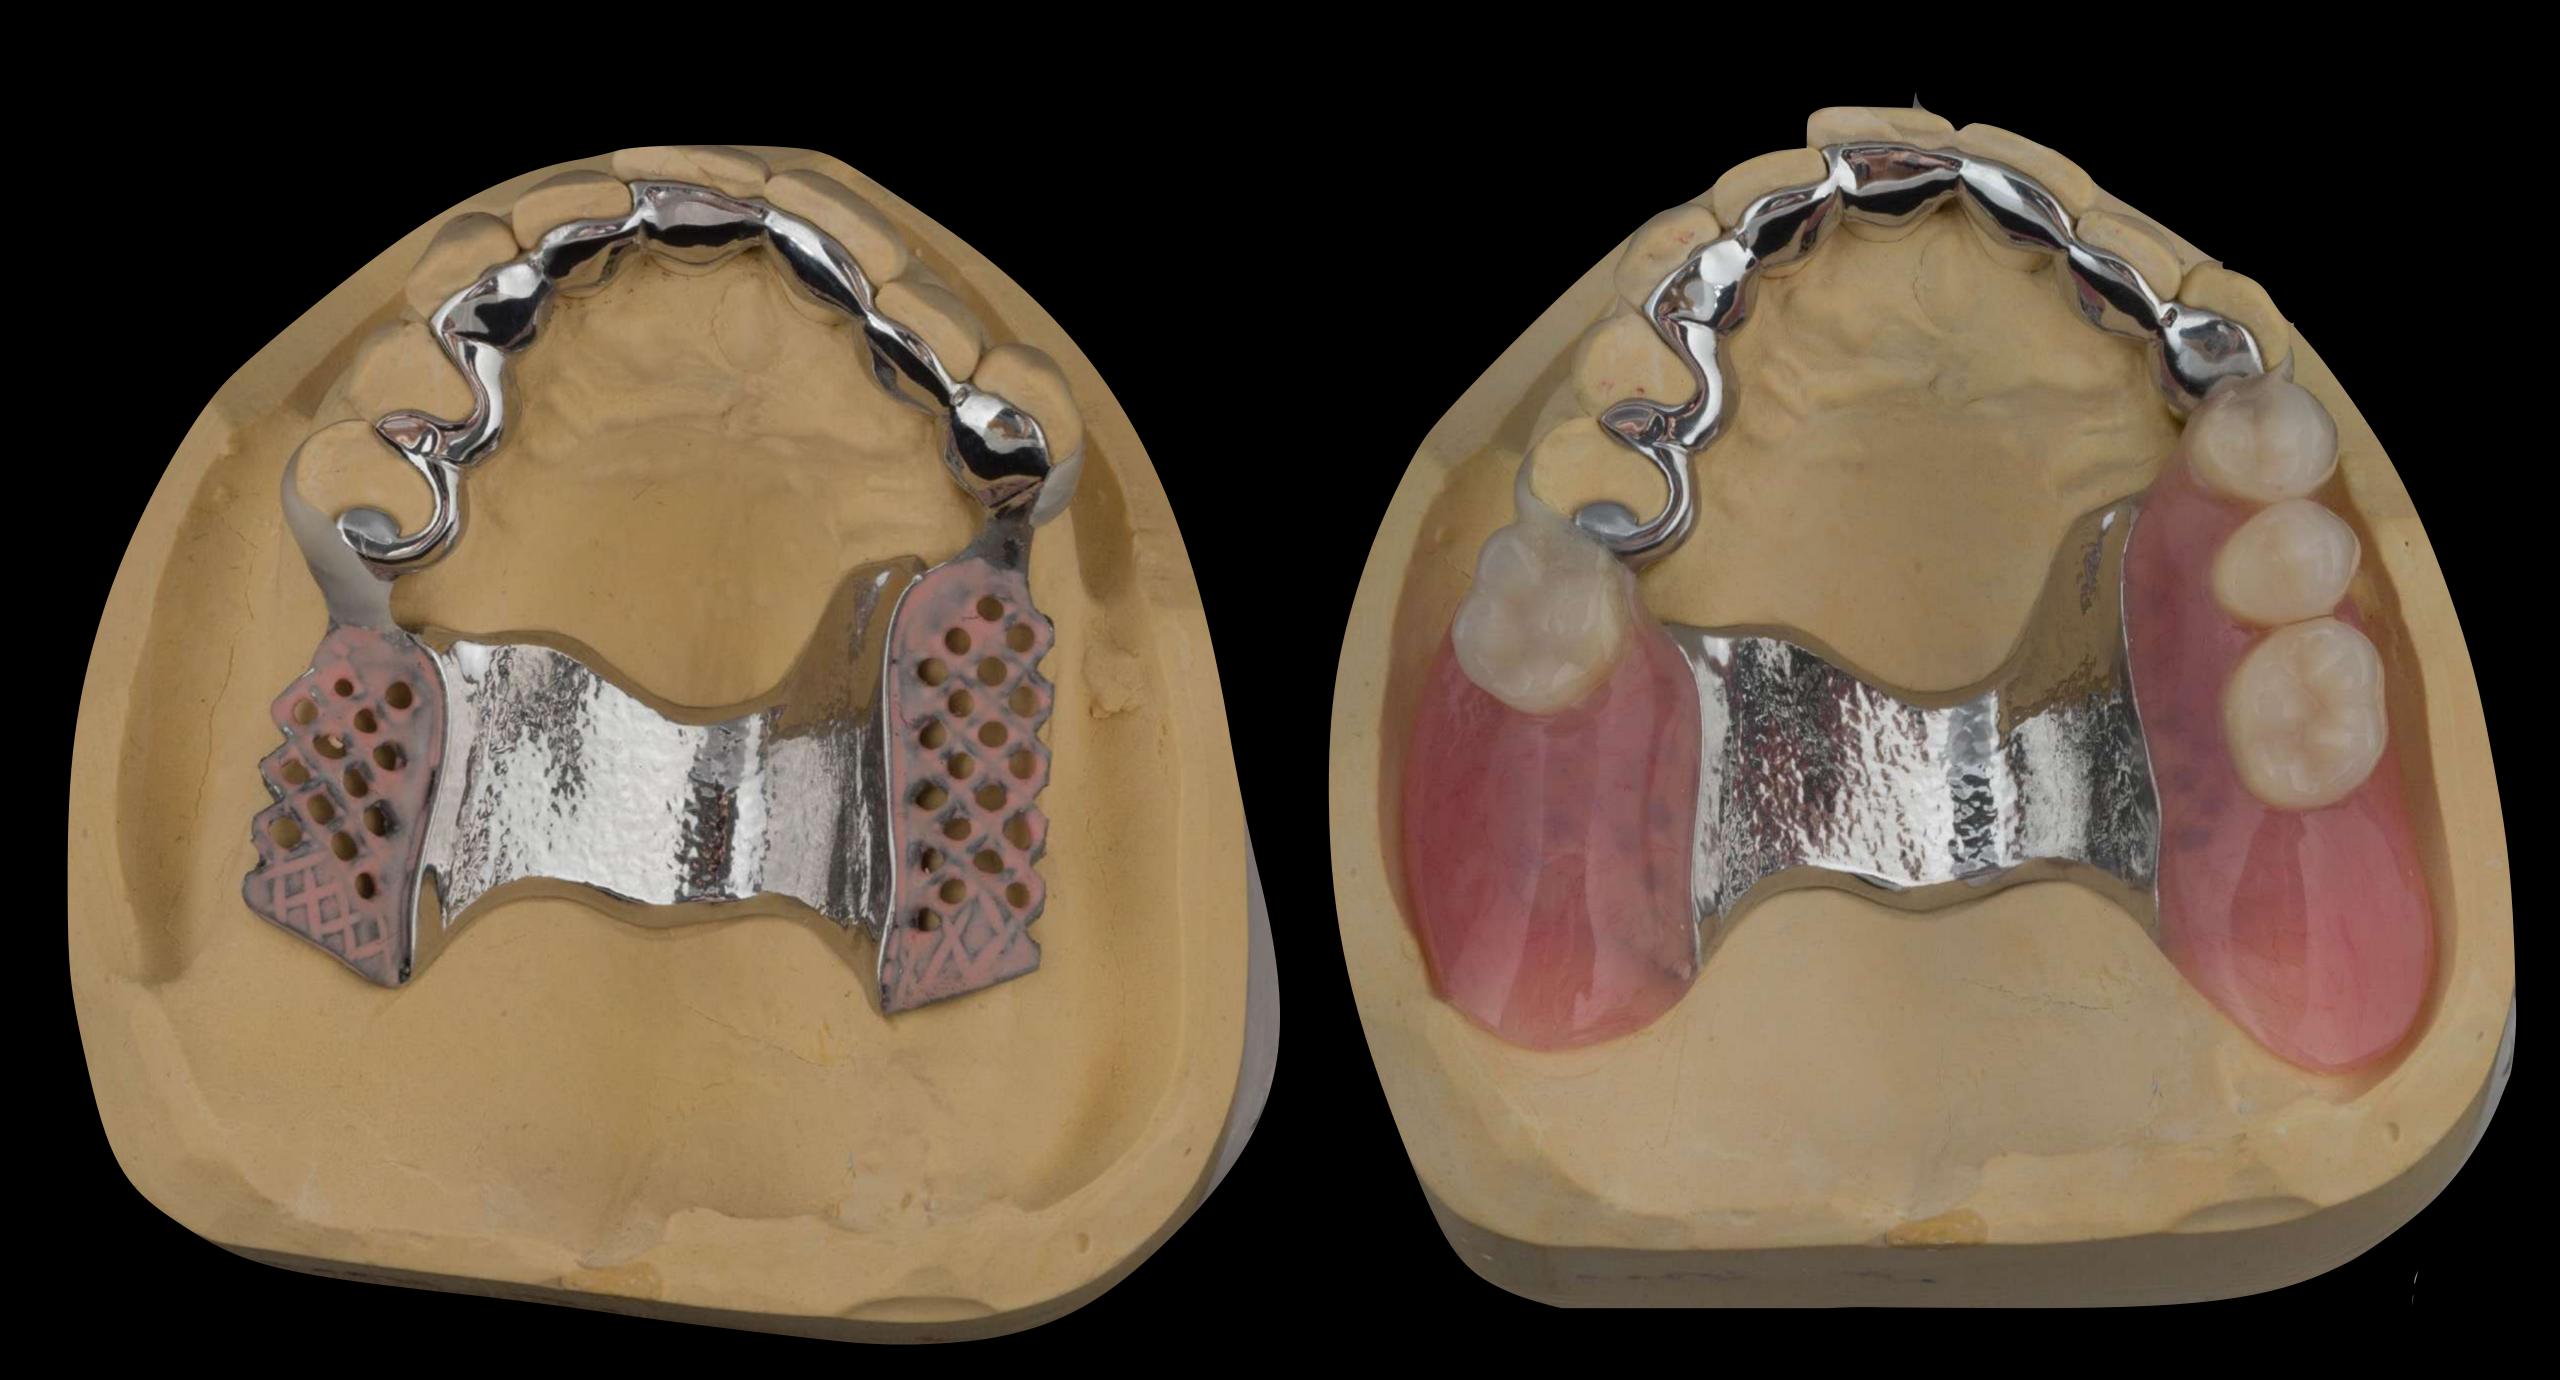

# ng the definitive partial denture for

# Top tip Detailed design

Xavier's

## Extension of free end saddles

2 clasps
per
denture