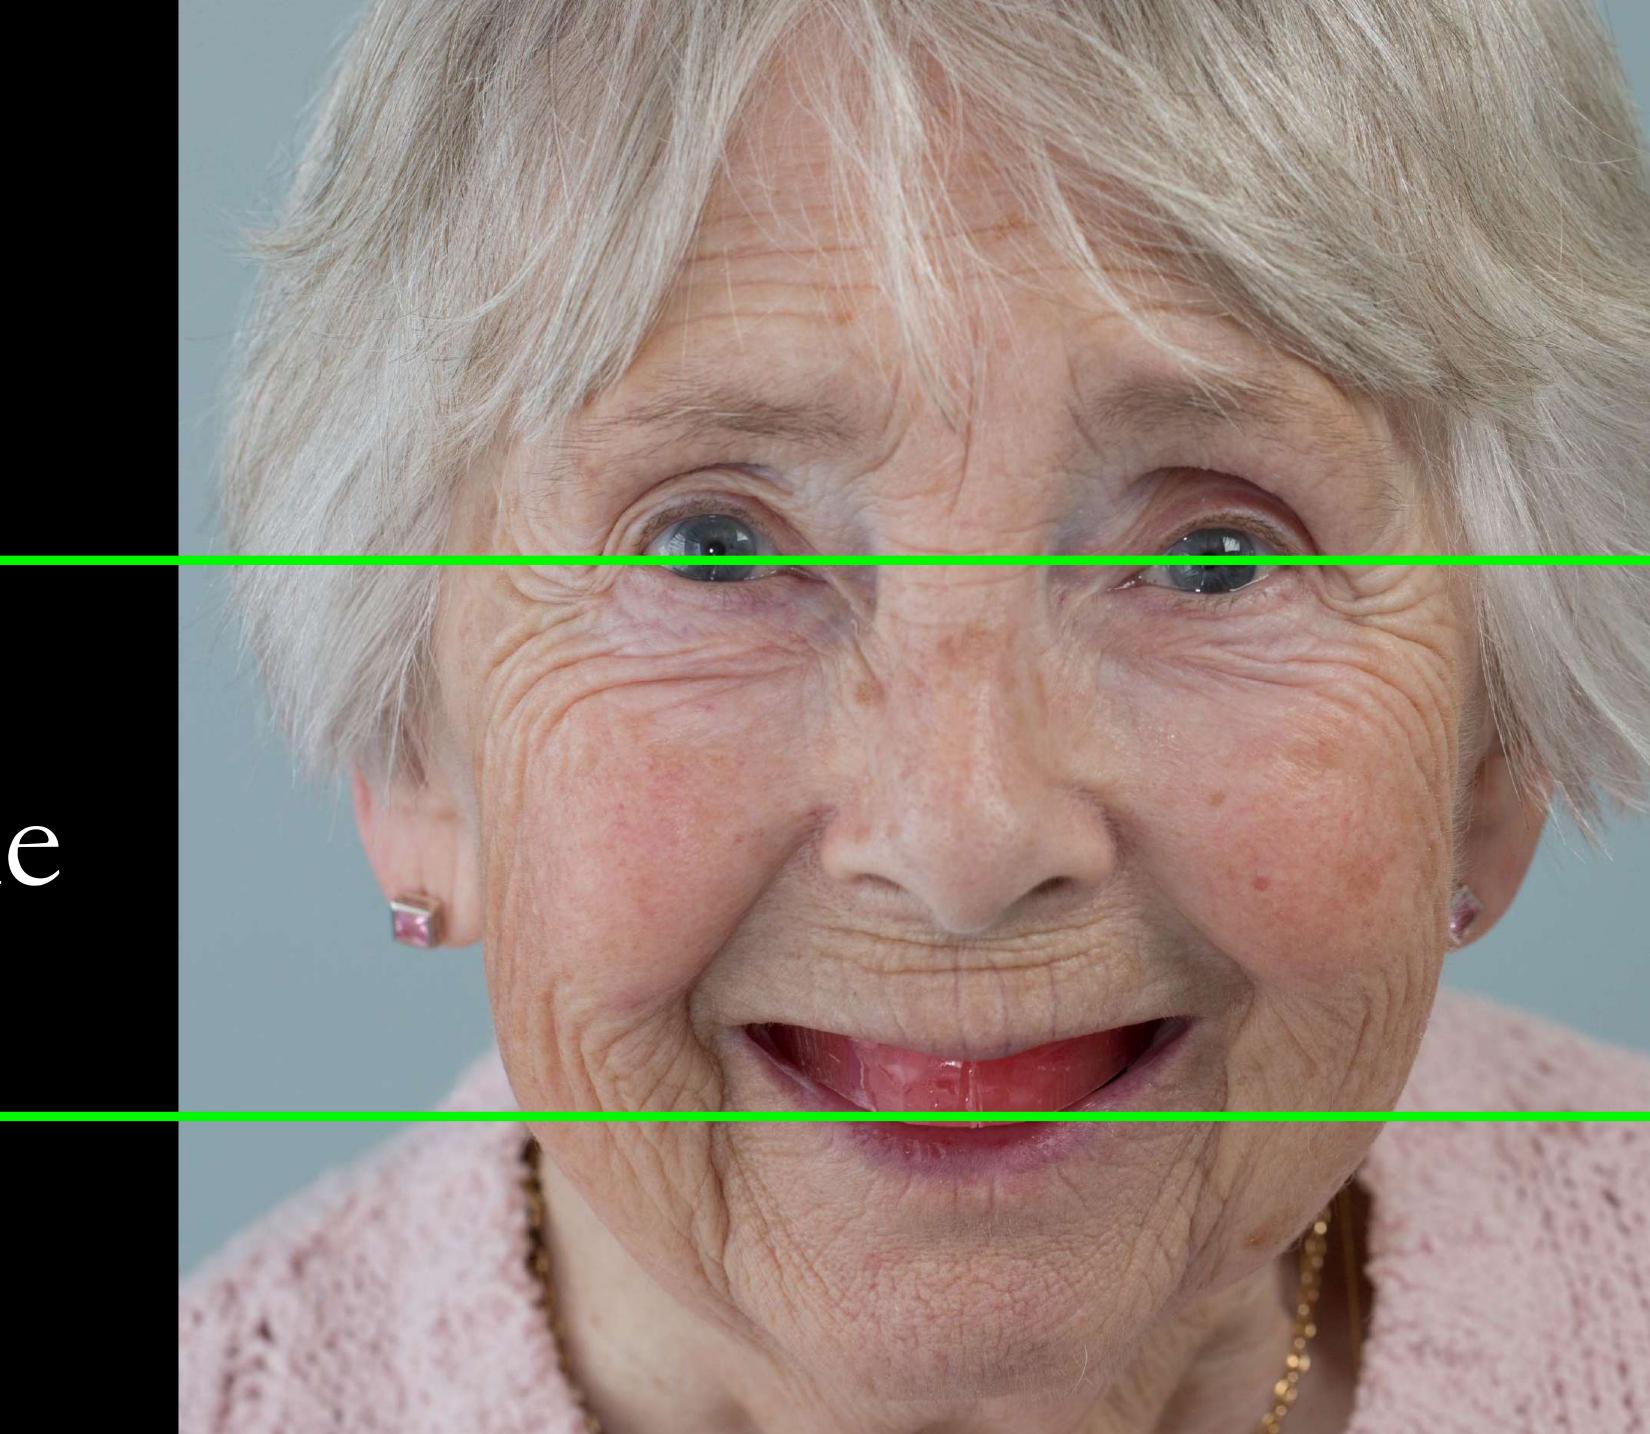

## 1. Lip Support

2. Incisal plane

3. Occlusal plane

# 6. Occlusal Vertical Dimension

OJ - 12.5 mm