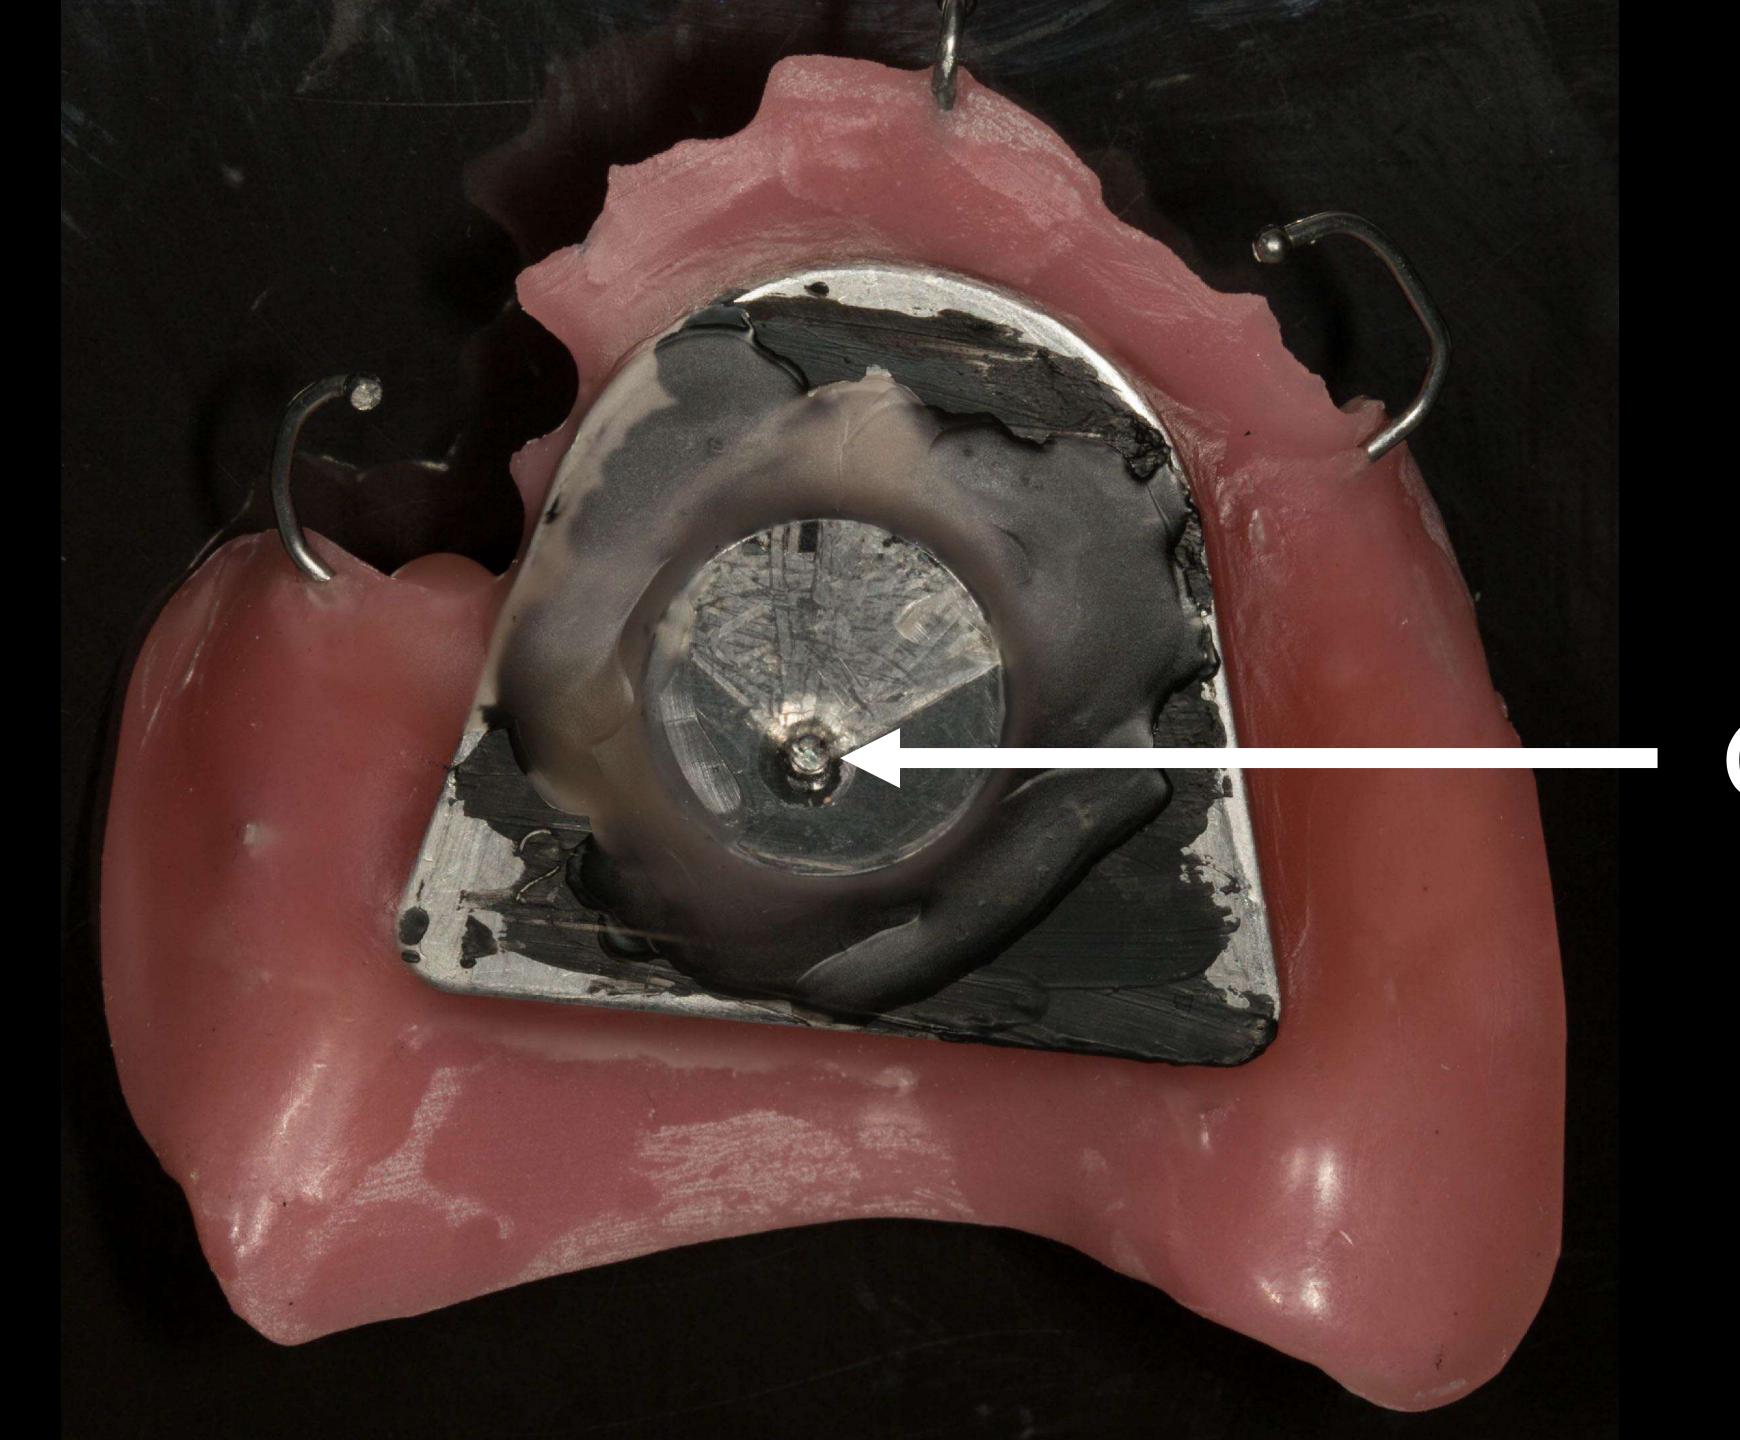

## Extension of free end saddles

2 clasps
per
denture

Over deliver

Lower - implant supported complete denture

Upper - partial denture

Lower - implant supported complete denture