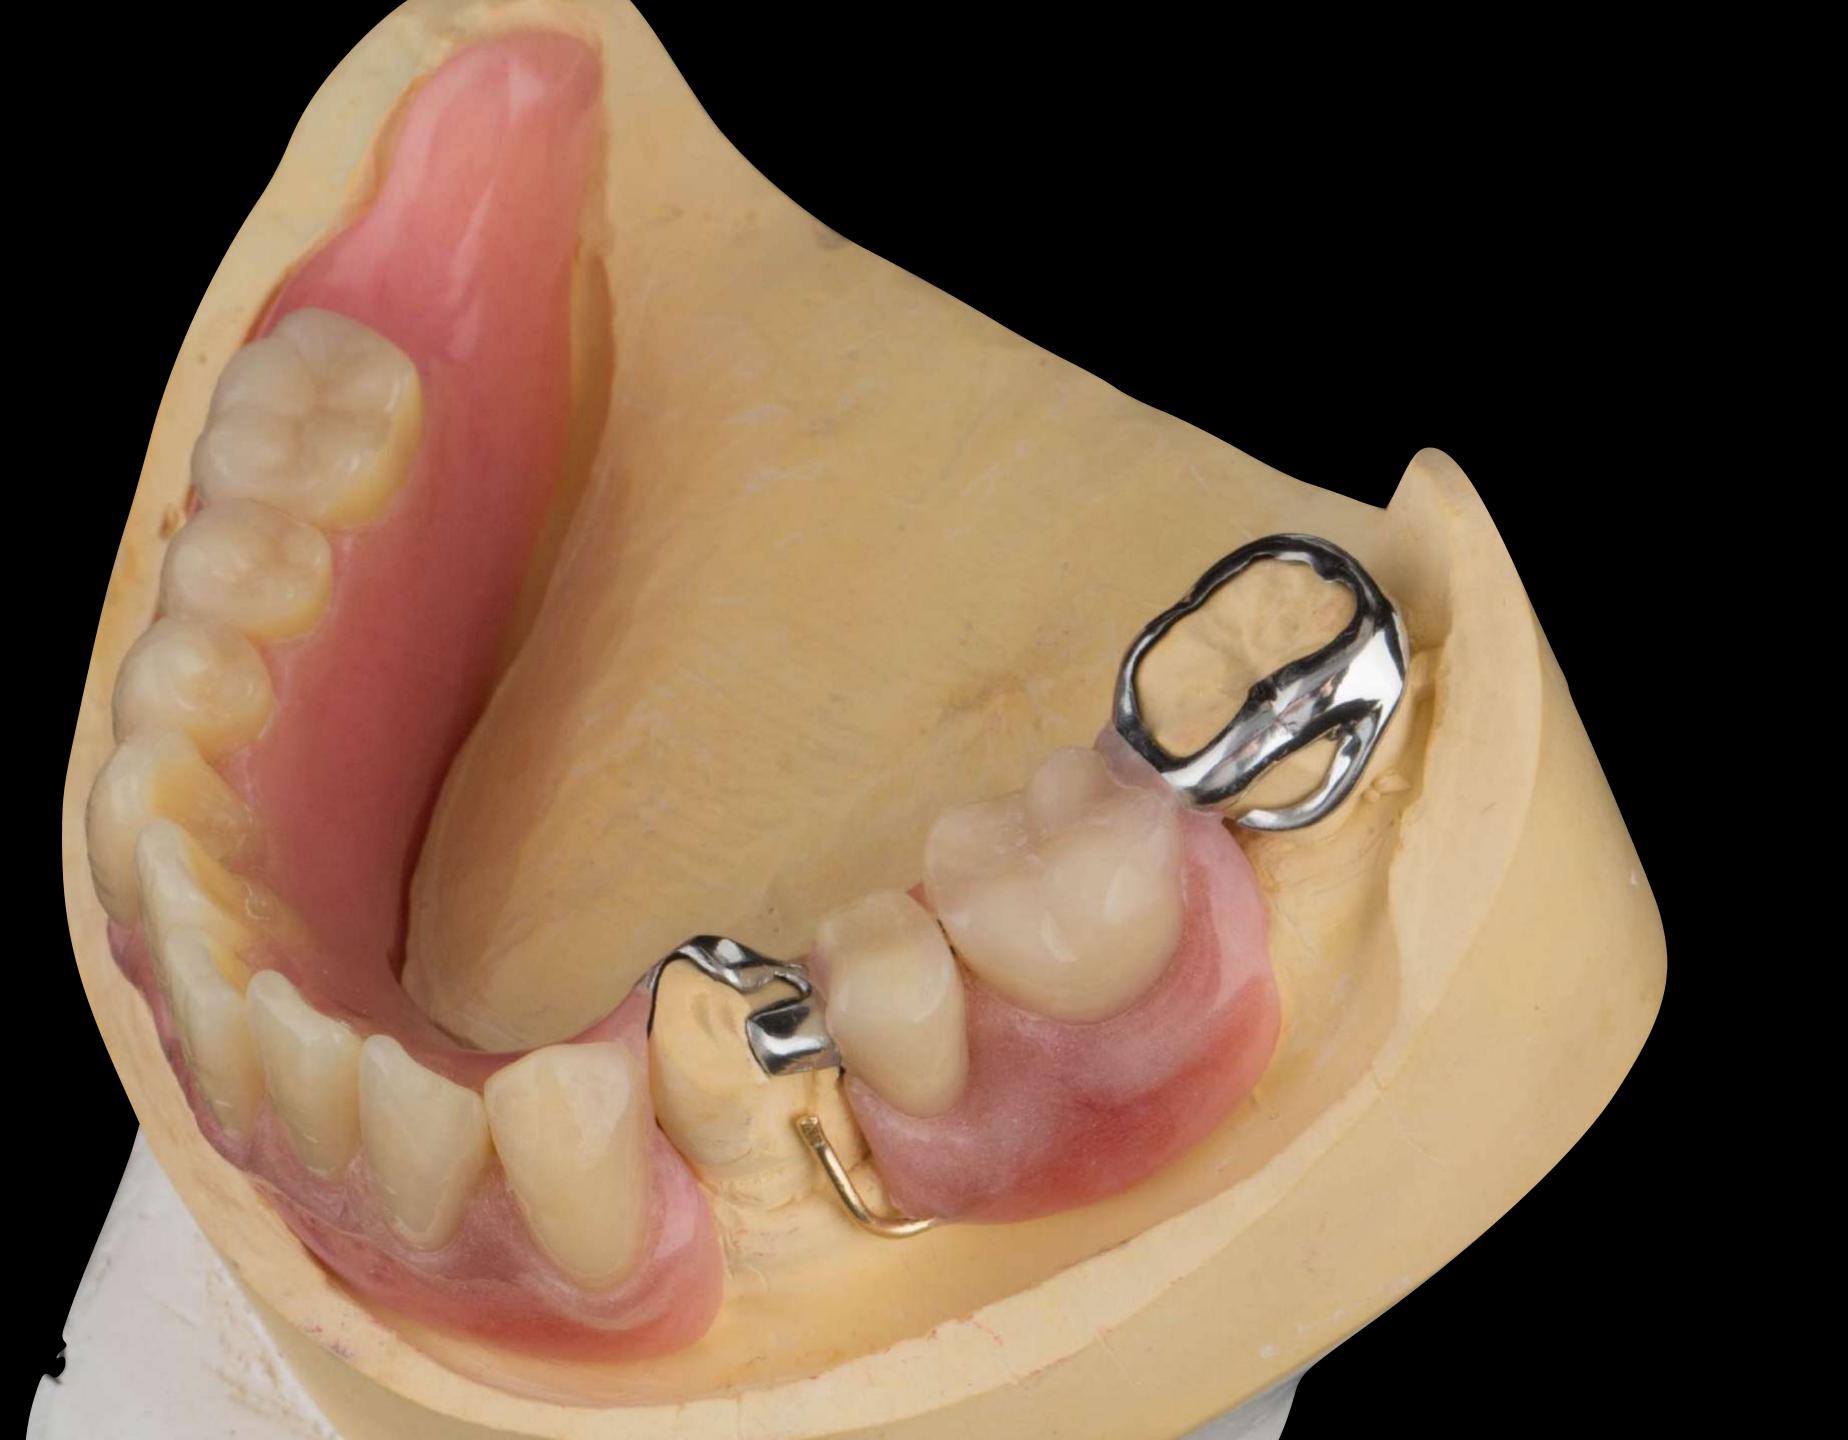

## Composite rests

James S Brudvik

## Extension of free end saddles

2 clasps
per
denture