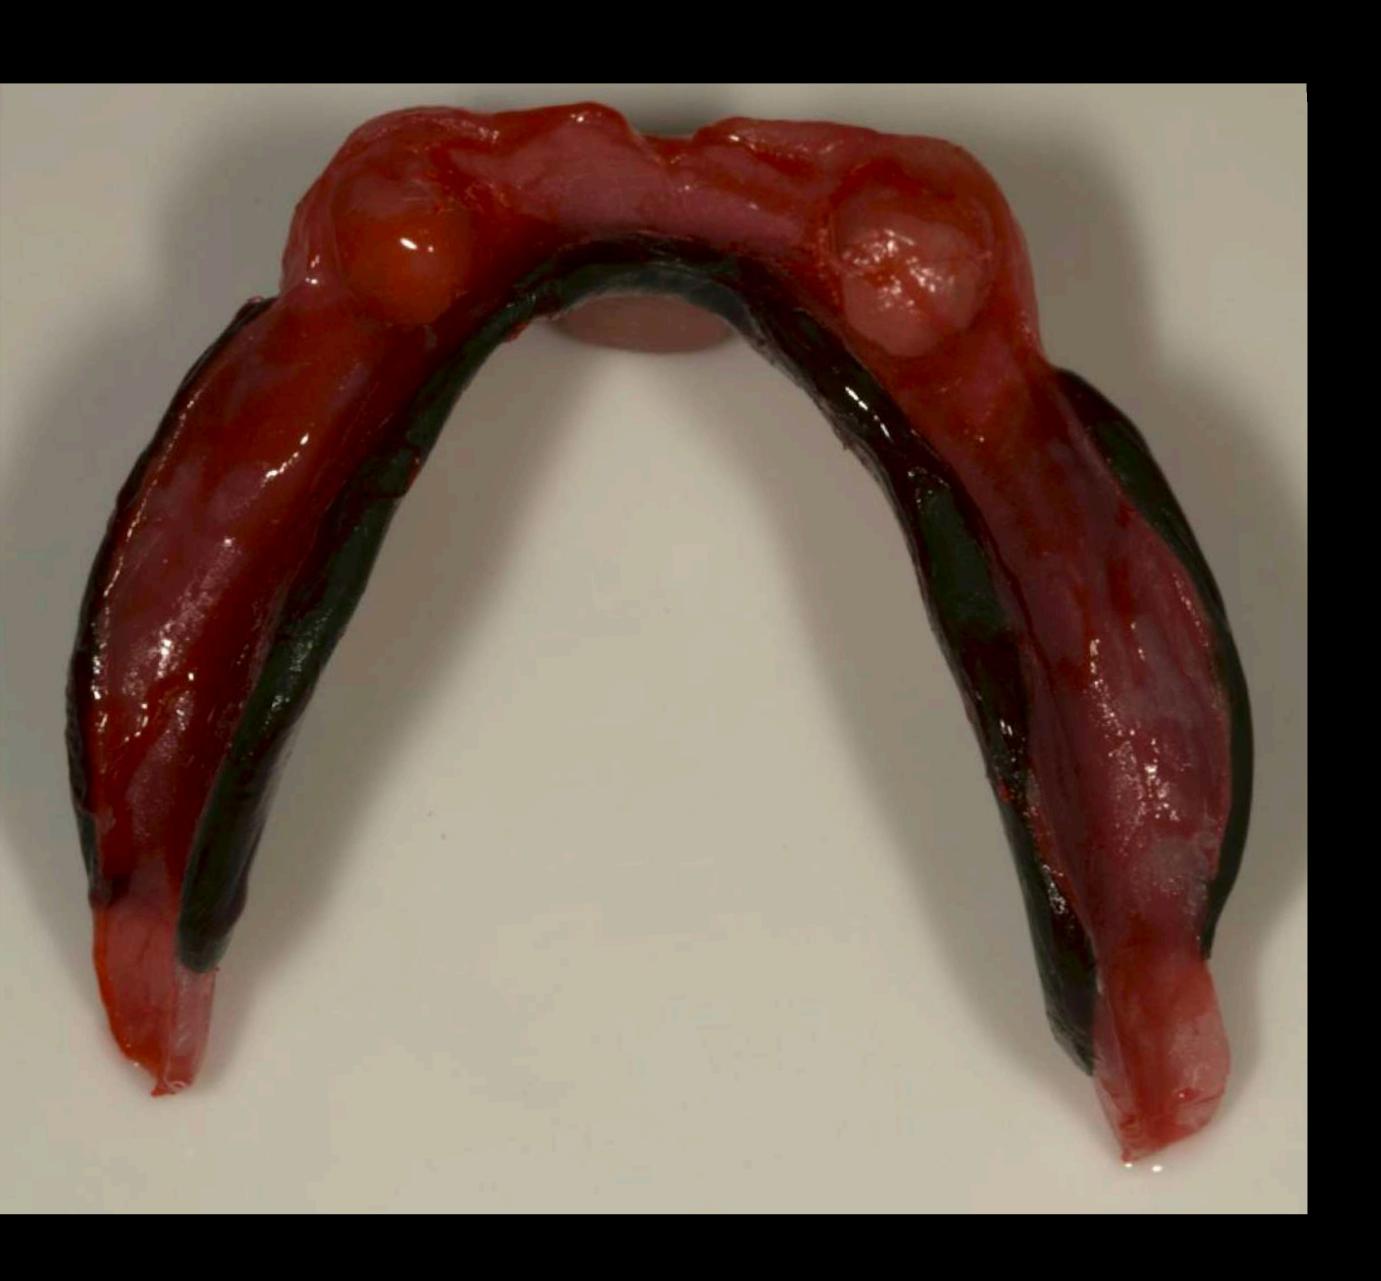

p tip Detailed design

Xavier's



## Finished P/P





# Gag reflex



# Dentate photographs



#### Muriel





### Increased stability



Replace teeth/gums in same place as natural predecessors





## 1. Lip Support





2. Incisal plane



3. Occlusal plane



# 6. Occlusal Vertical Dimension

















OJ - 12.5 mm







## Upper lip grows





## Composite rests



James S Brudvik



















## Extension of free end saddles





2 clasps
per
denture



## Patient communication







Over
promise

Under promise

Under deliver

Over deliver

Over promise

Under deliver

Under promise

Over deliver





Lower - implant supported complete denture



Upper - partial denture

Lower - implant supported complete denture

























## Primary impression























Wax rims for OVD

Central bearing appliance "Gothic arch tracing" for CR



## Gothic arch tracing/Central bearing apparatus







"If the patient looks right - they are right"

#### OVD of Rims = OVD of Central Bearing Point















CR









Before After



Before

After













Before

After









Thank you