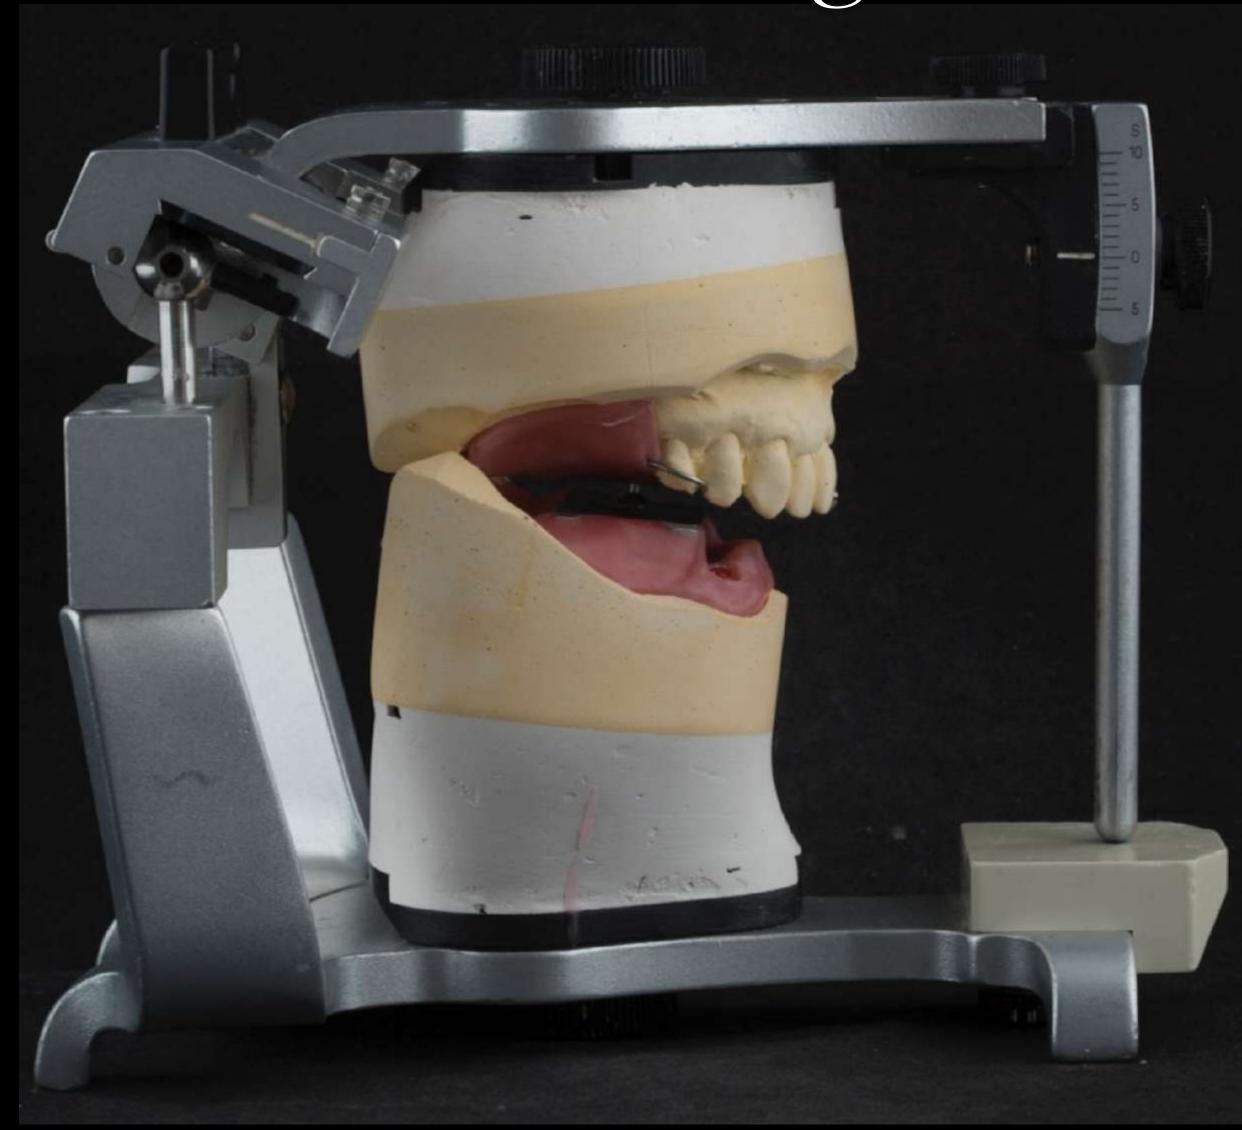

# 6. Occlusal Vertical Dimension

OJ - 12.5 mm

## Primary impression

Wax rims for OVD

Central bearing appliance "Gothic arch tracing" for CR

## Gothic arch tracing/Central bearing apparatus

"If the patient looks right - they are right"