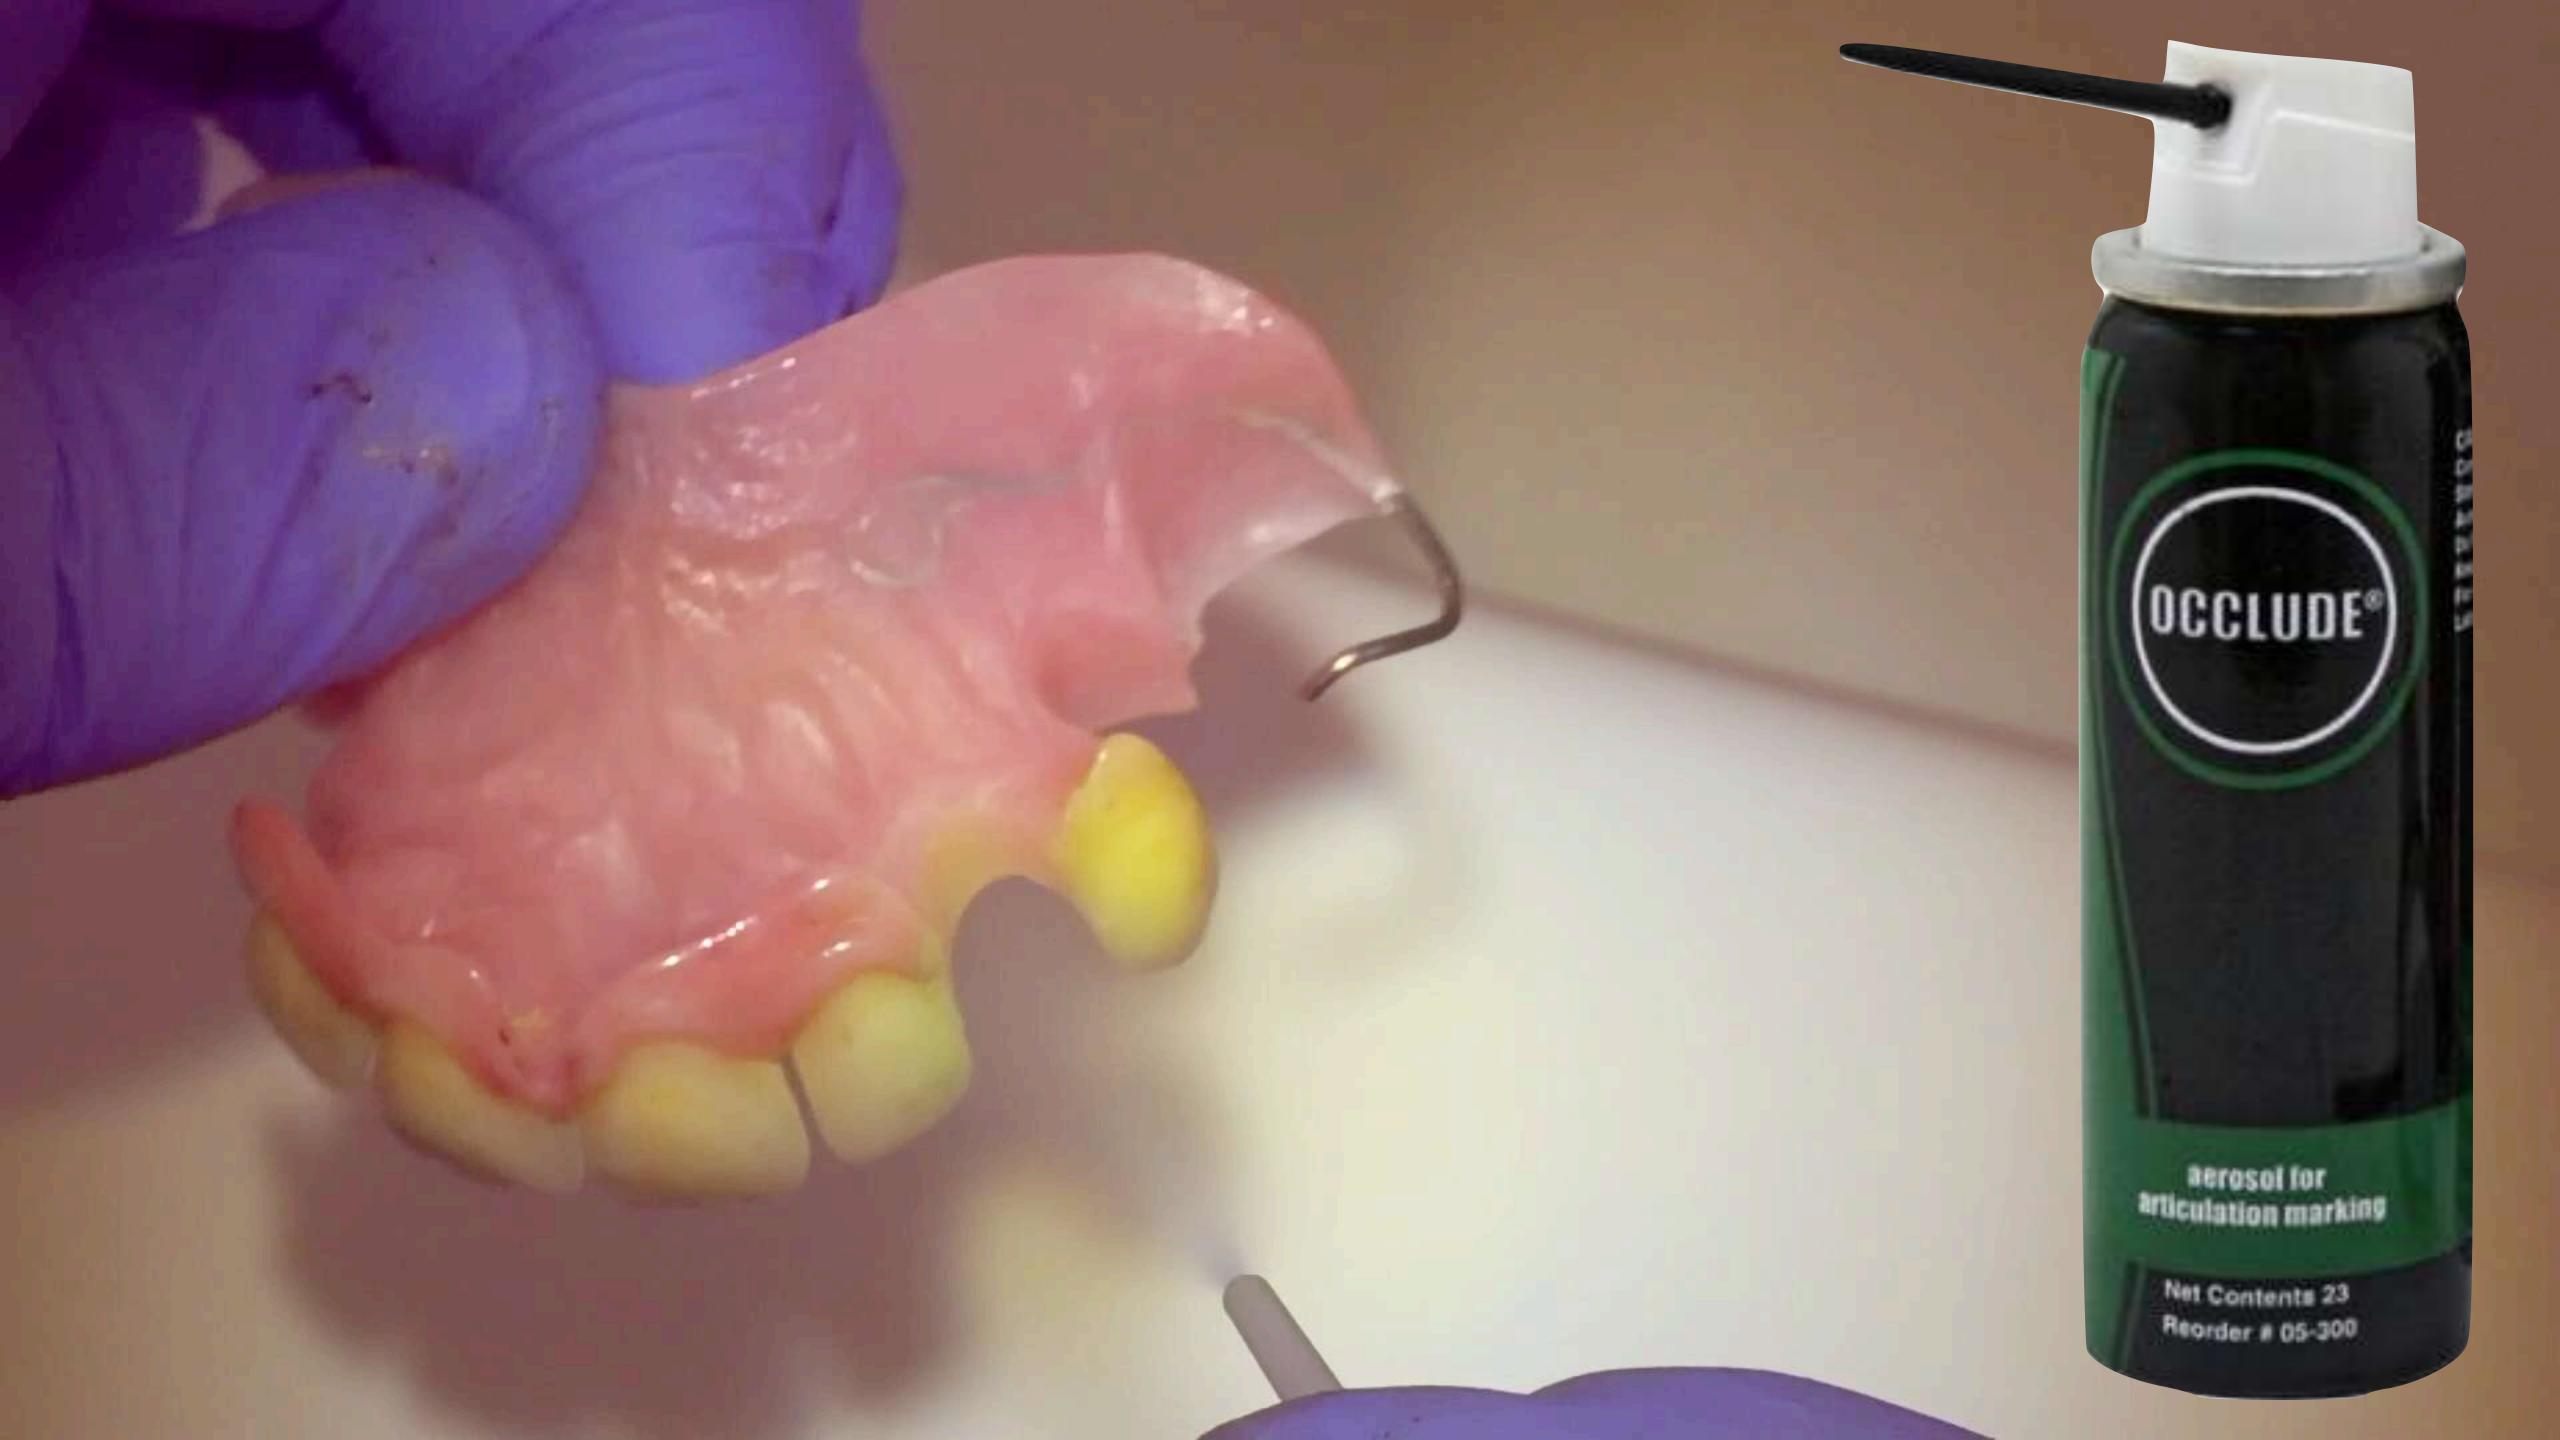

### Removable prosthodontics

# is difficult

#### Normal

#### Alzheimers





# Find a great technician





# Find and listen to your mentor



#### Immediate dentures



#### Xavier





# Red Compound

































## Relining partial dentures

















## Immediate P/P lab reline

4 months

















# ng the definitive partial denture for



# Top tip Detailed design

Xavier's



## Finished P/P





# Gag reflex



# Dentate photographs



#### Muriel





### Increased stability



Replace teeth/gums in same place as natural predecessors





## 1. Lip Support





2. Incisal plane



3. Occlusal plane



# 6. Occlusal Vertical Dimension

















OJ - 12.5 mm







## Upper lip grows





## Composite rests



James S Brudvik



















## Extension of free end saddles





2 clasps
per
denture



## Patient communication







Over
promise

Under promise

Under deliver

Over deliver

Over promise

Under deliver

Under promise

Over deliver





Lower