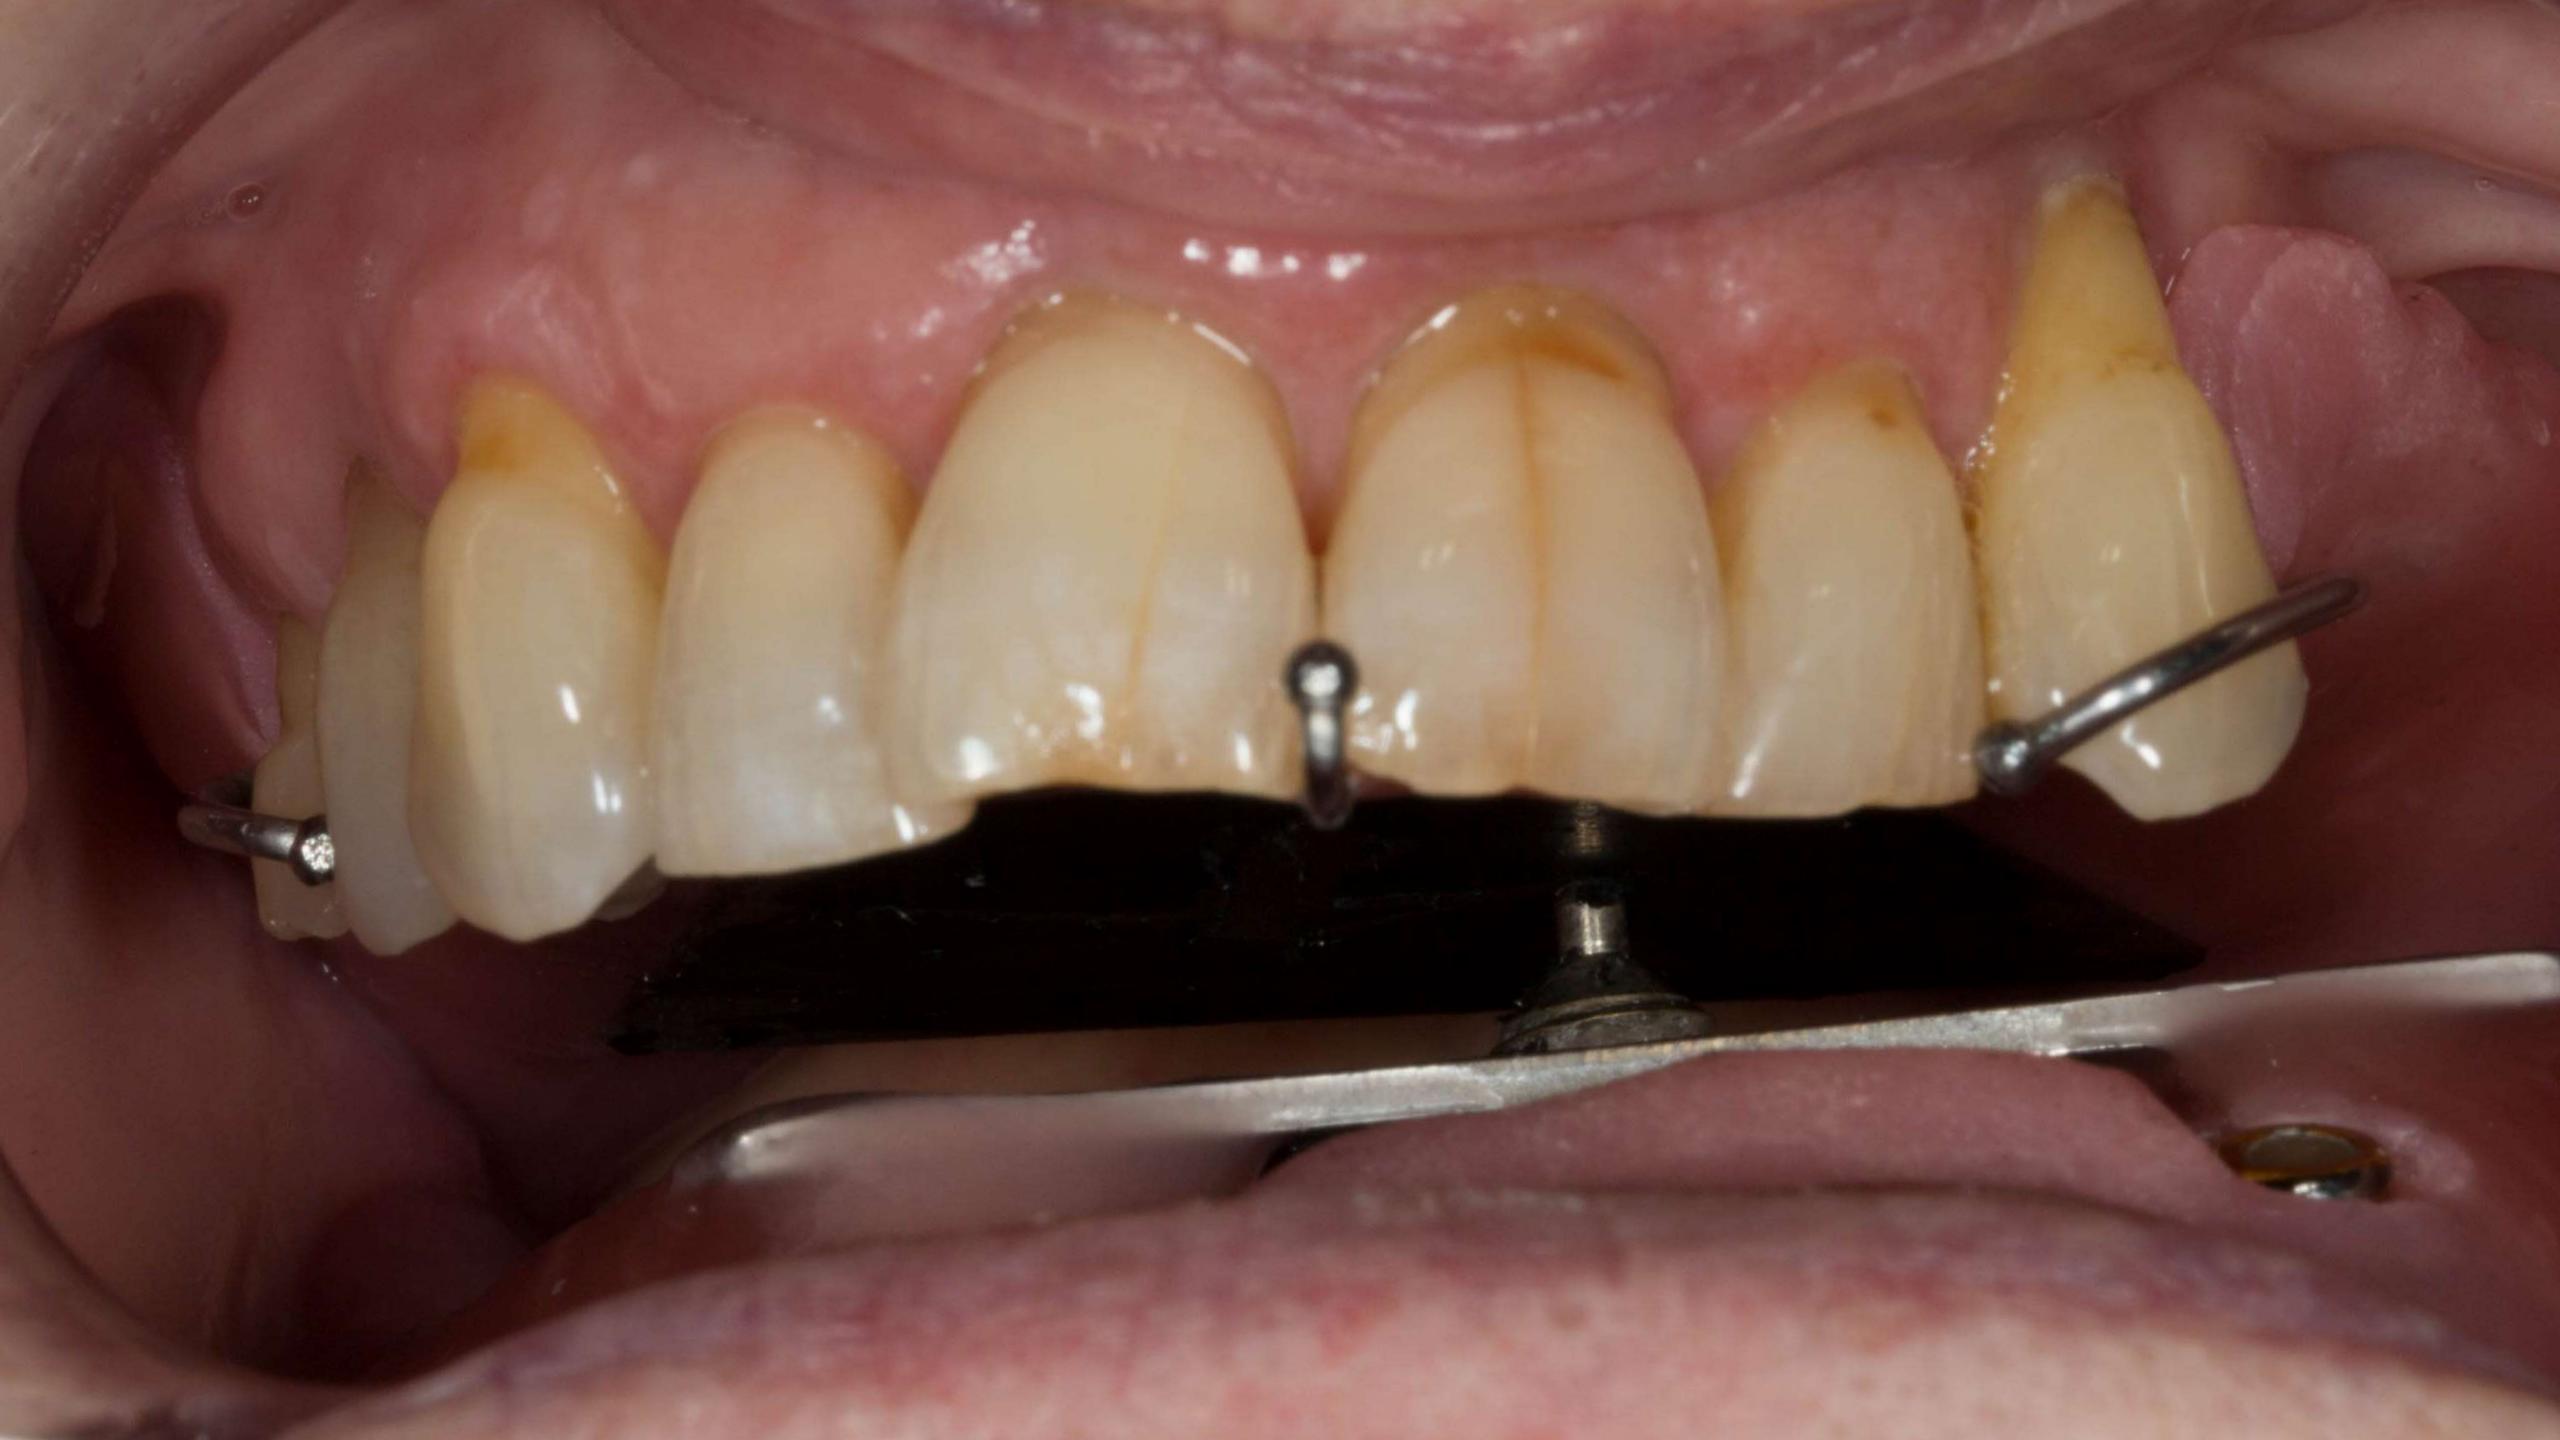

Over deliver

Lower - implant supported complete denture

Upper - partial denture

Lower - implant supported complete denture