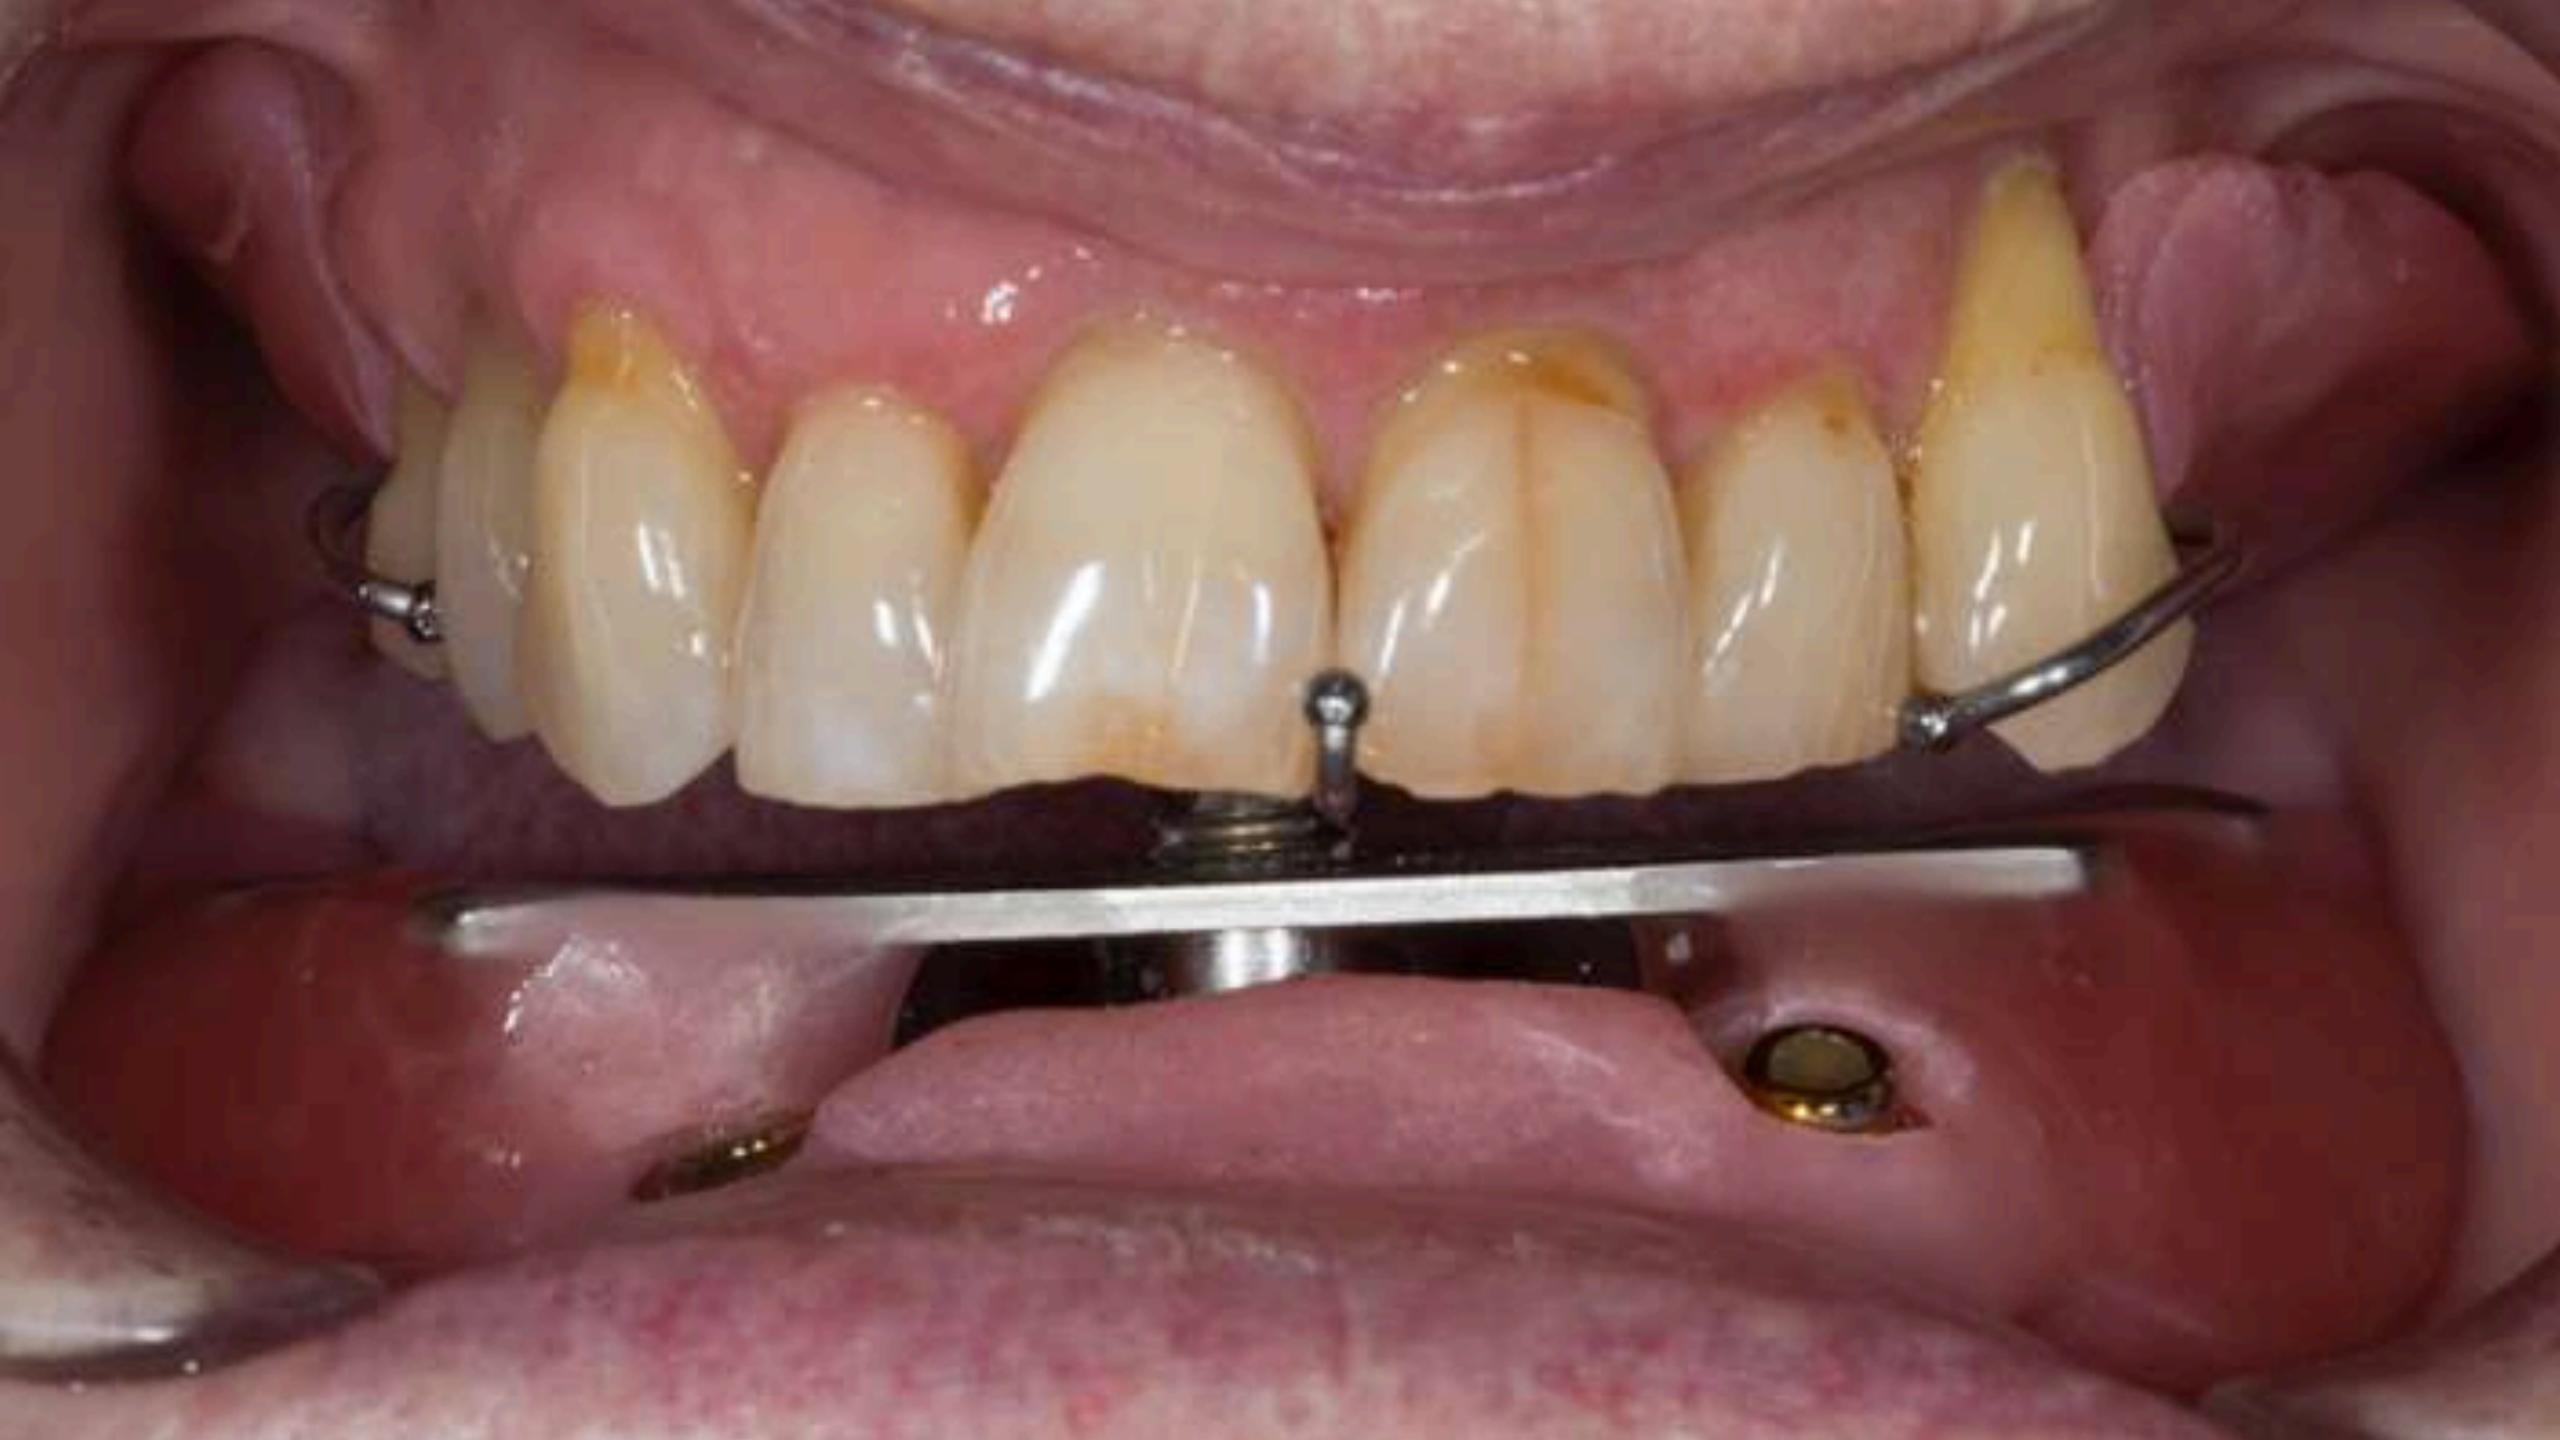

Over deliver

Lower - implant supported complete denture

Upper - partial denture

Lower - implant supported complete denture