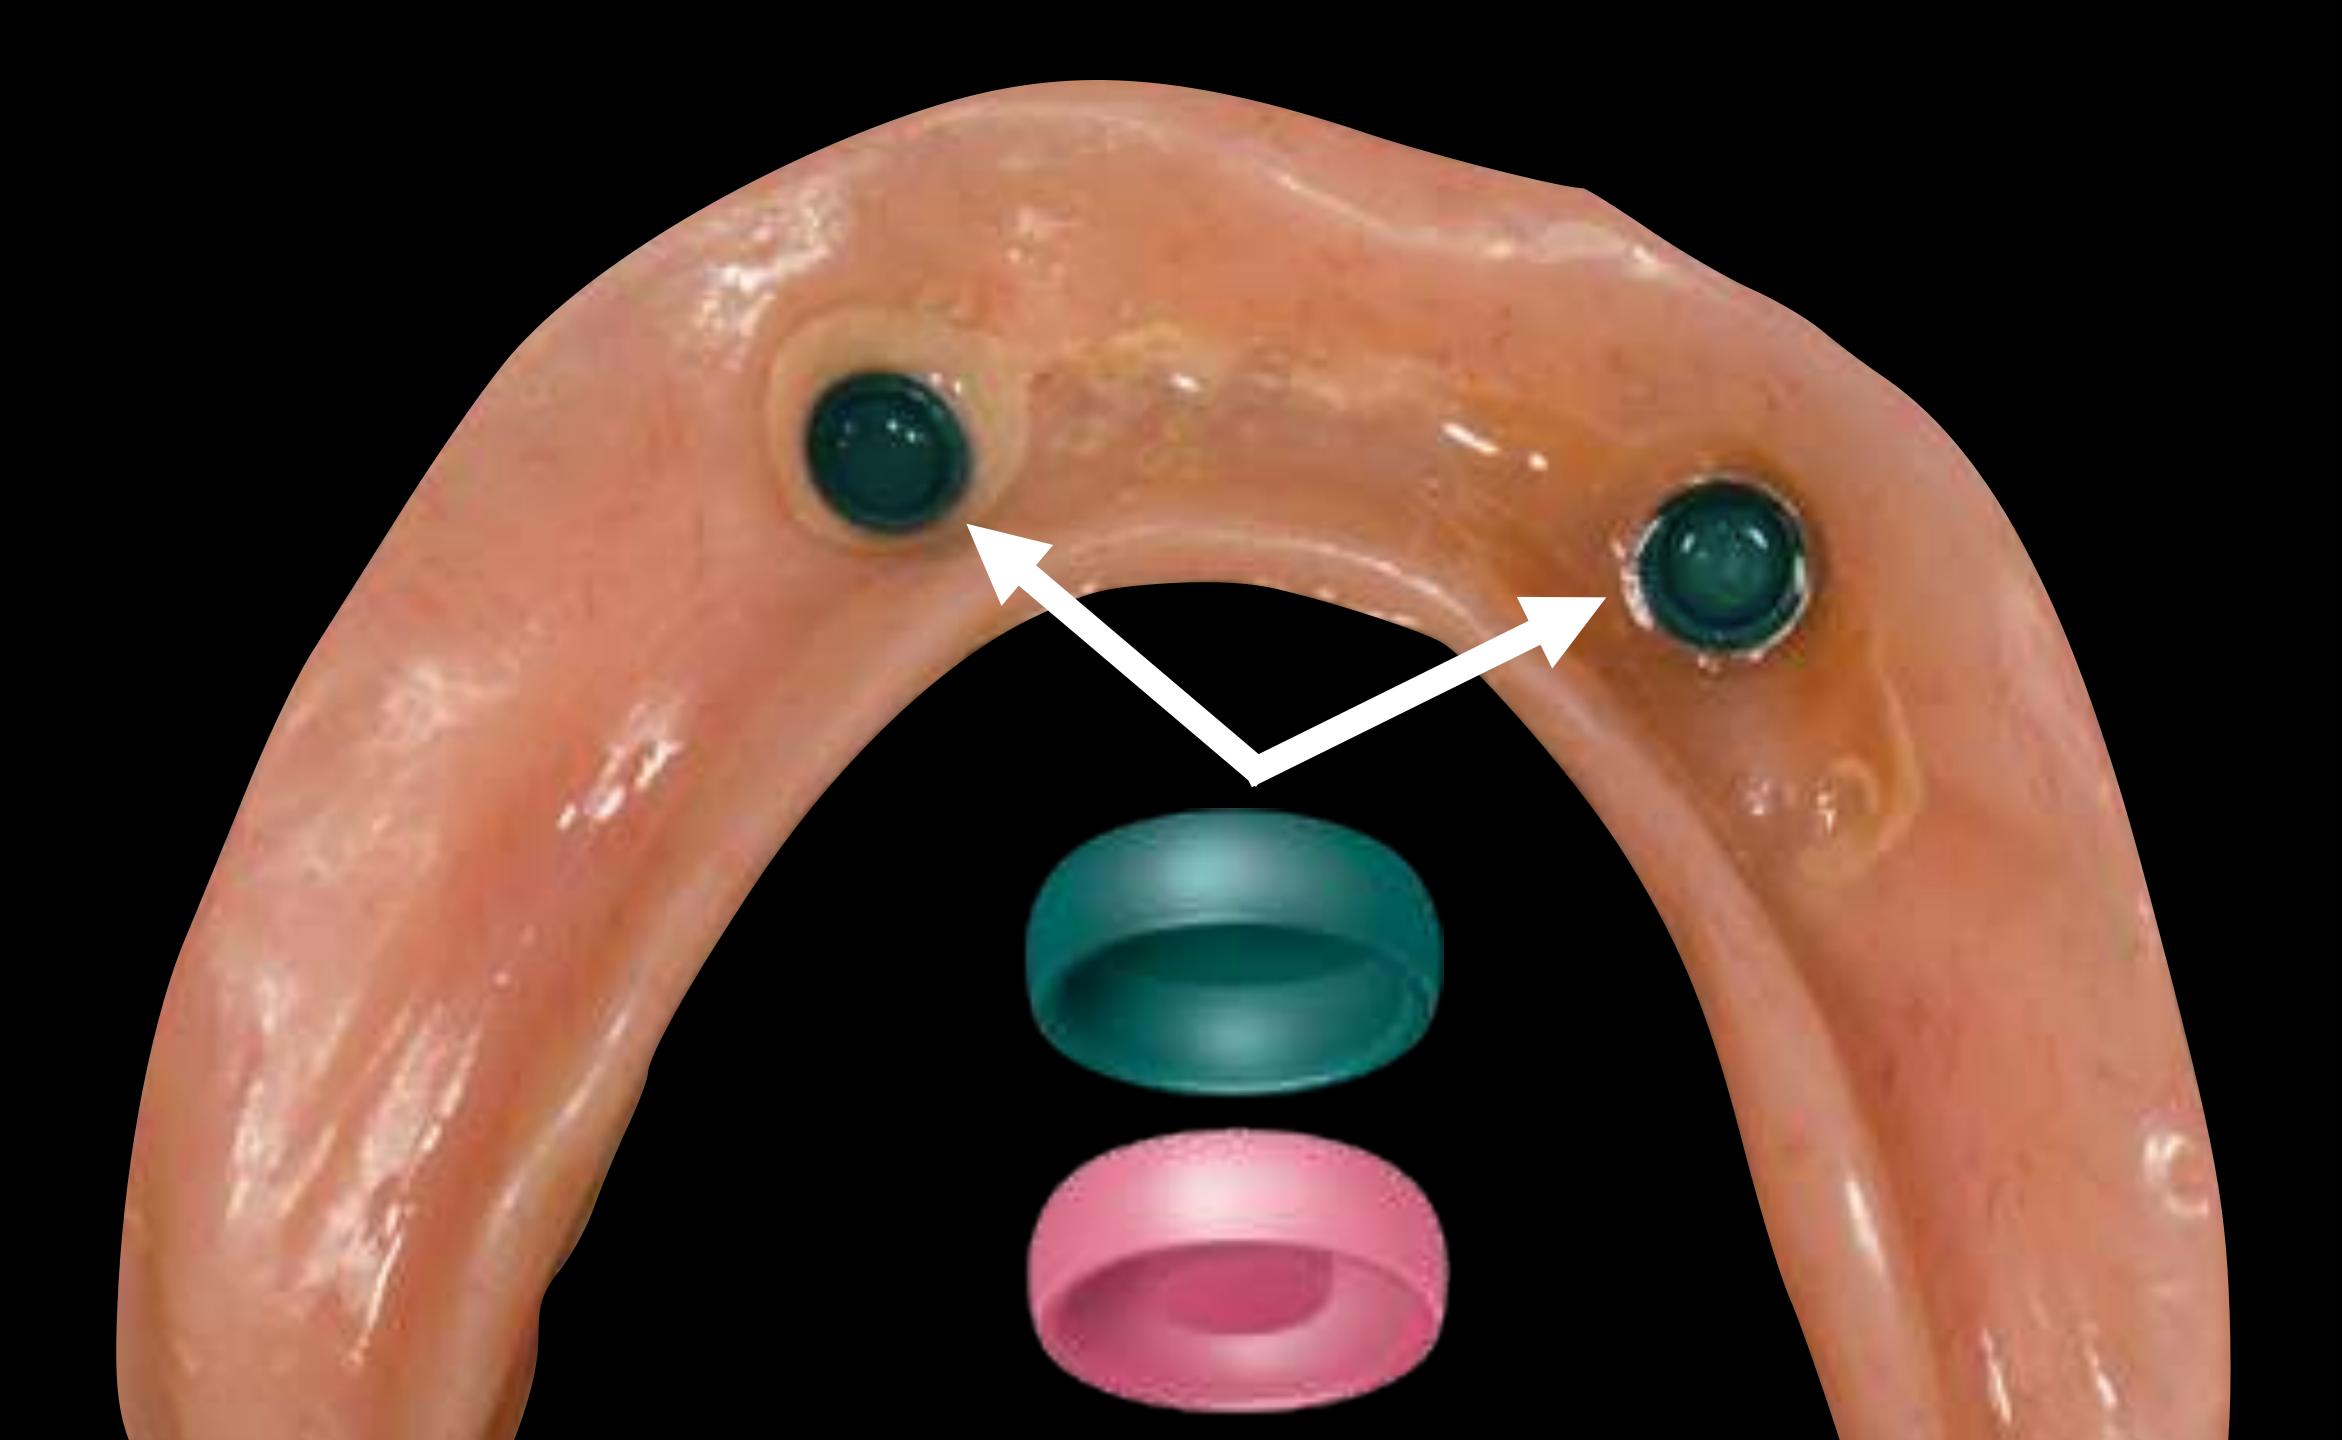

Over deliver

Lower - implant supported complete denture

Upper - partial denture

Lower - implant supported complete denture