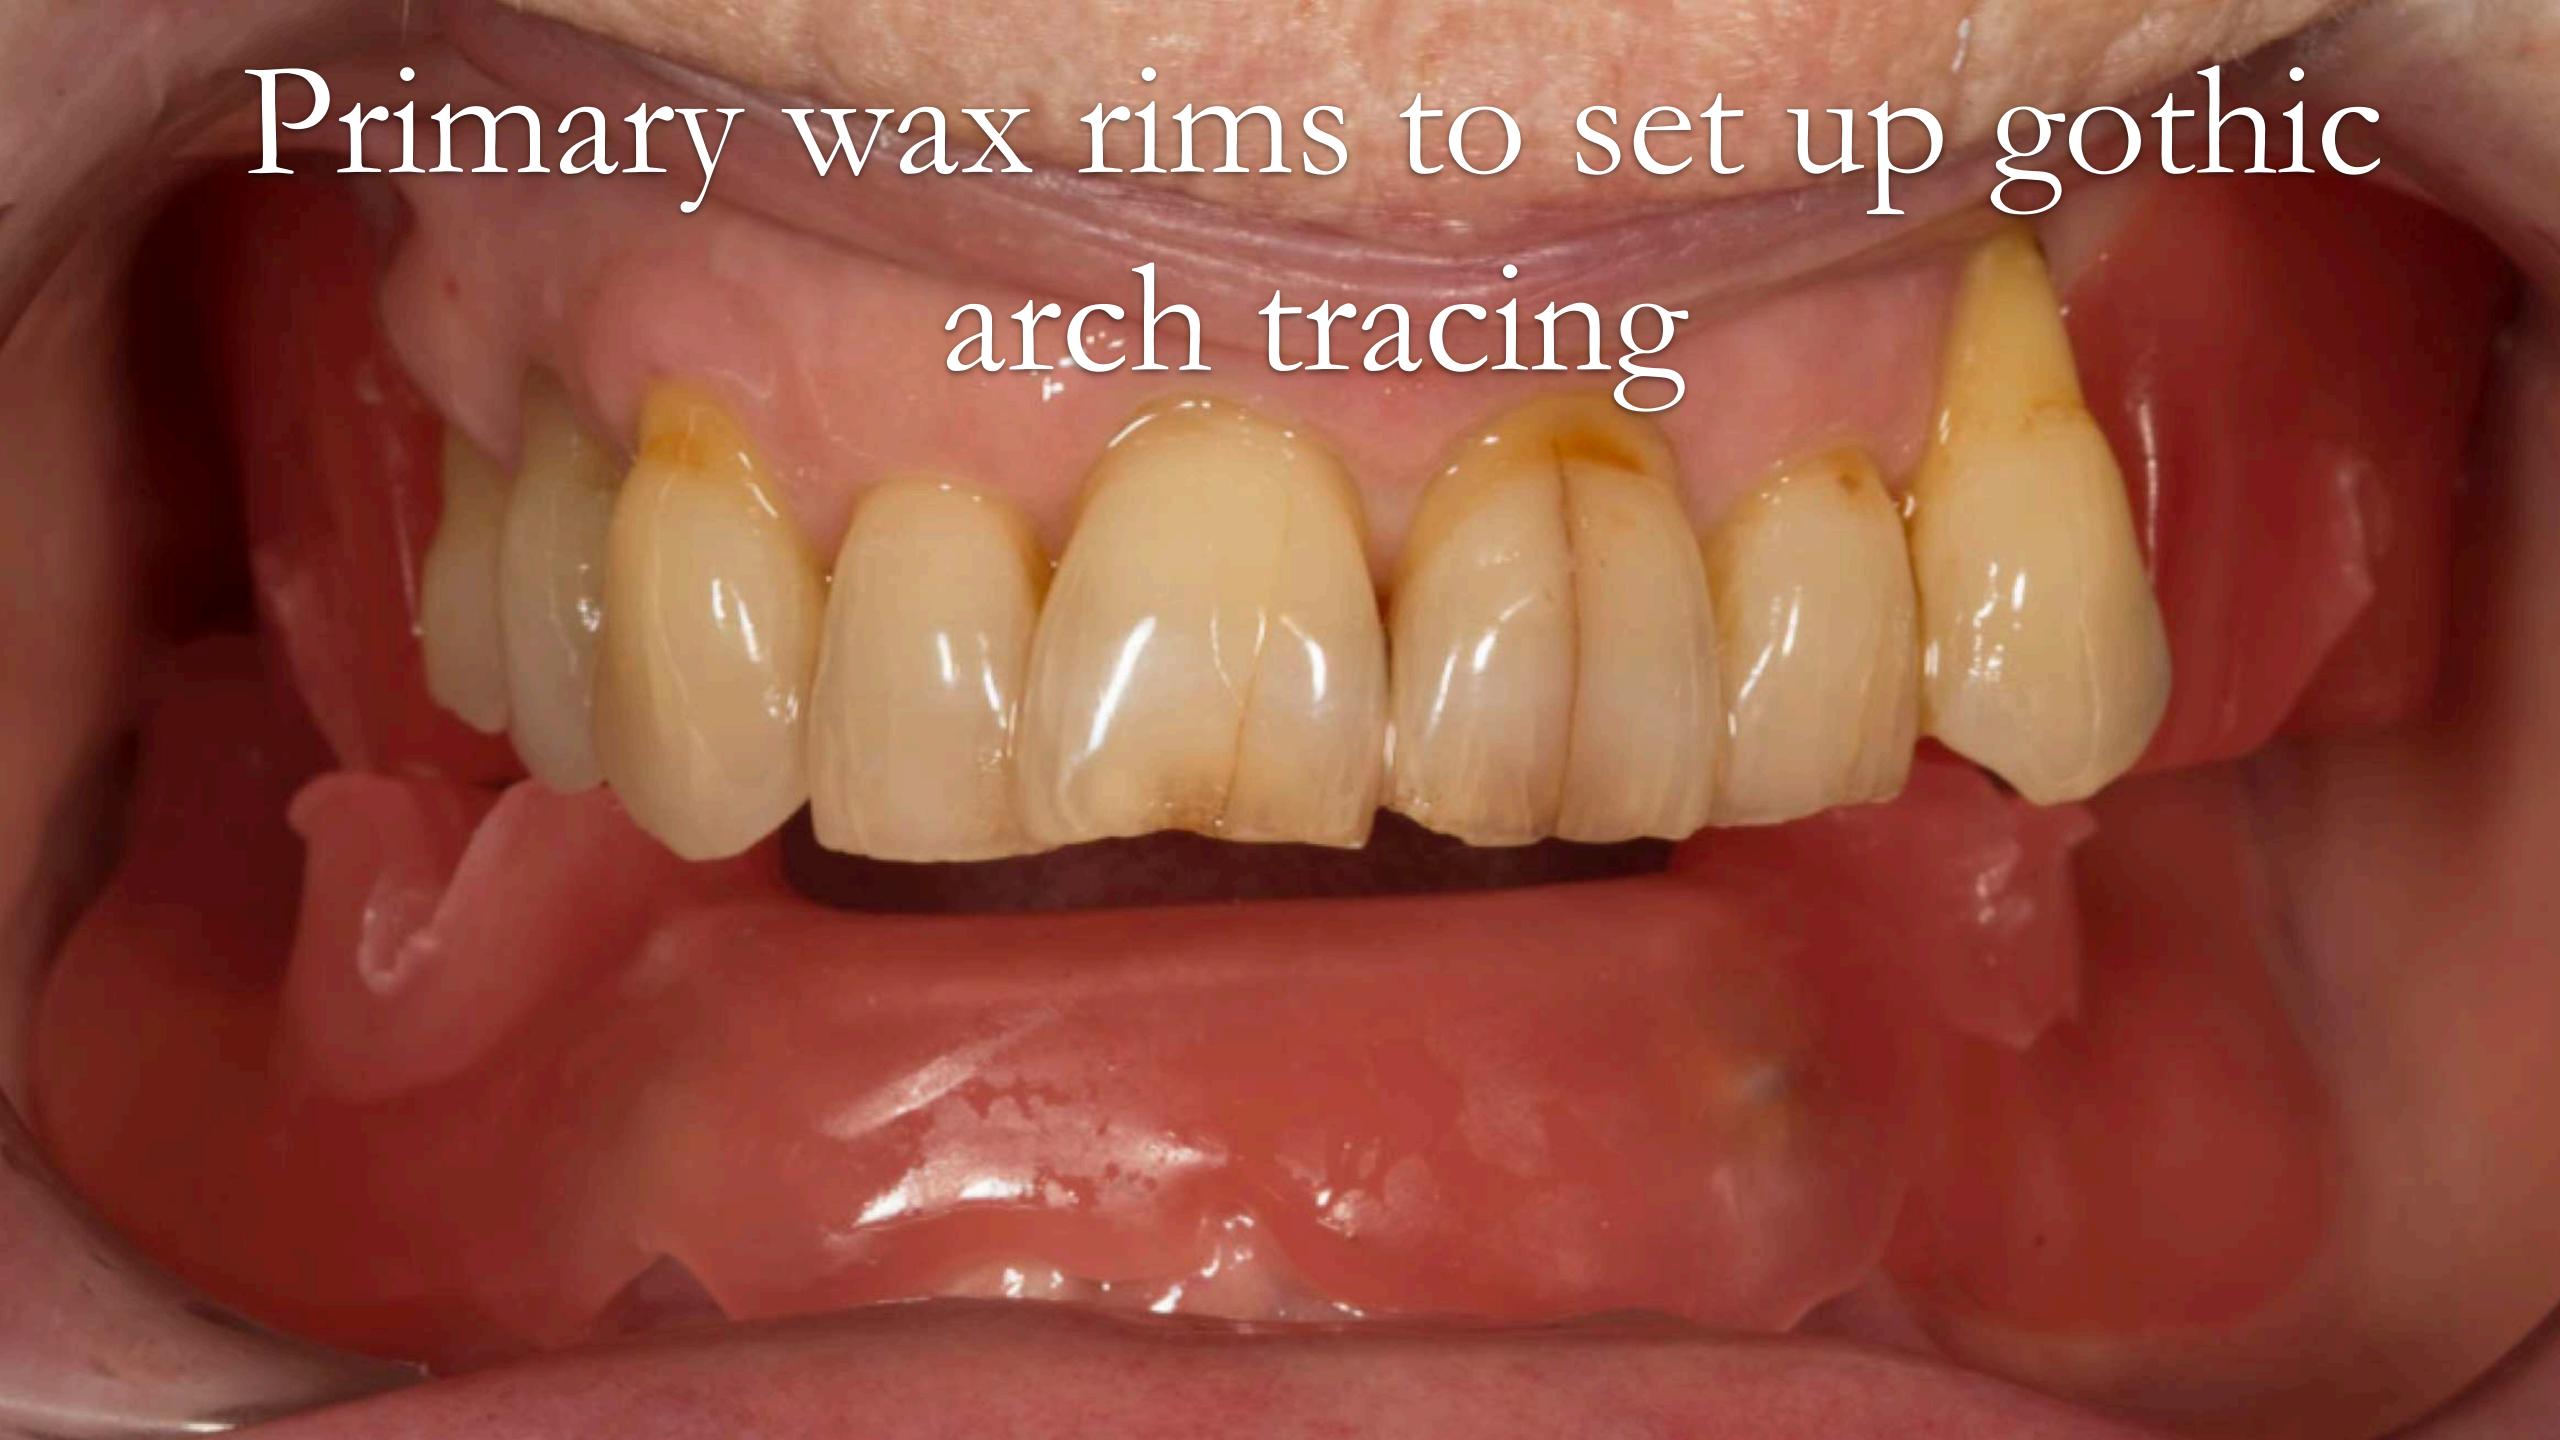

## Primary impression

Wax rims for OVD

Central bearing appliance "Gothic arch tracing" for CR

## Gothic arch tracing/Central bearing apparatus

"If the patient looks right - they are right"