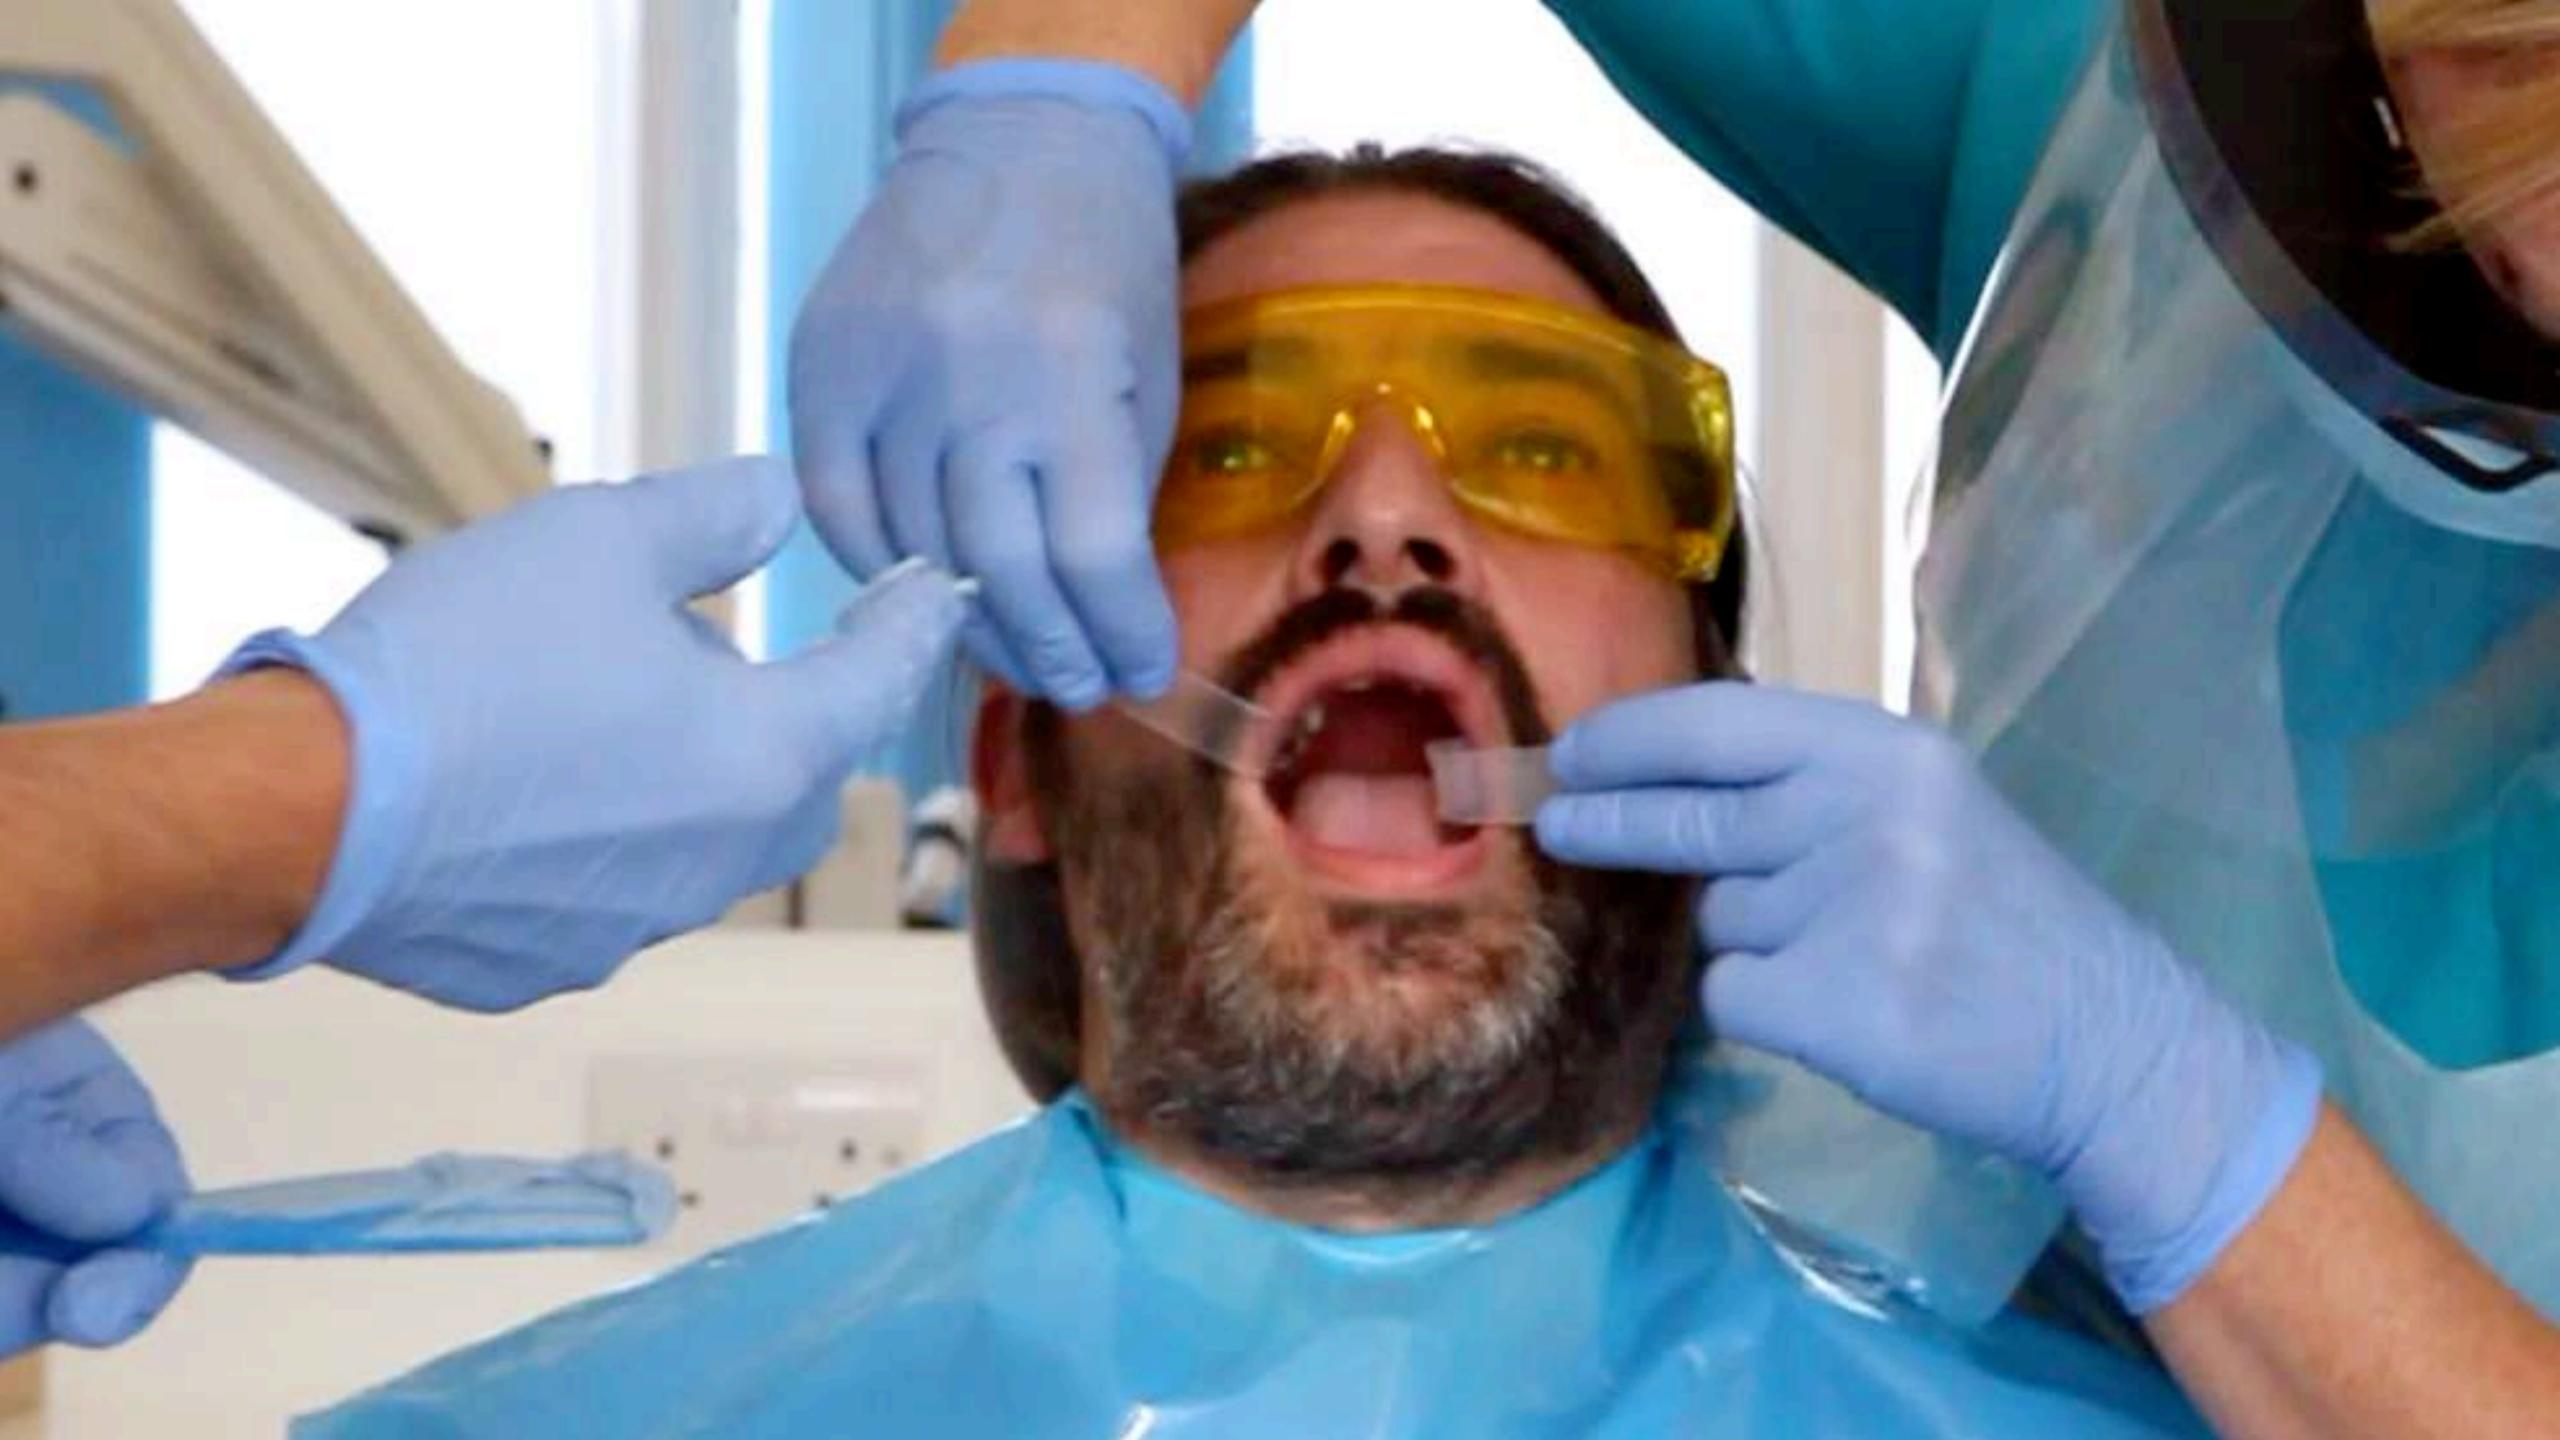

## Primary impression

Wax rims for OVD

Central bearing appliance "Gothic arch tracing" for CR