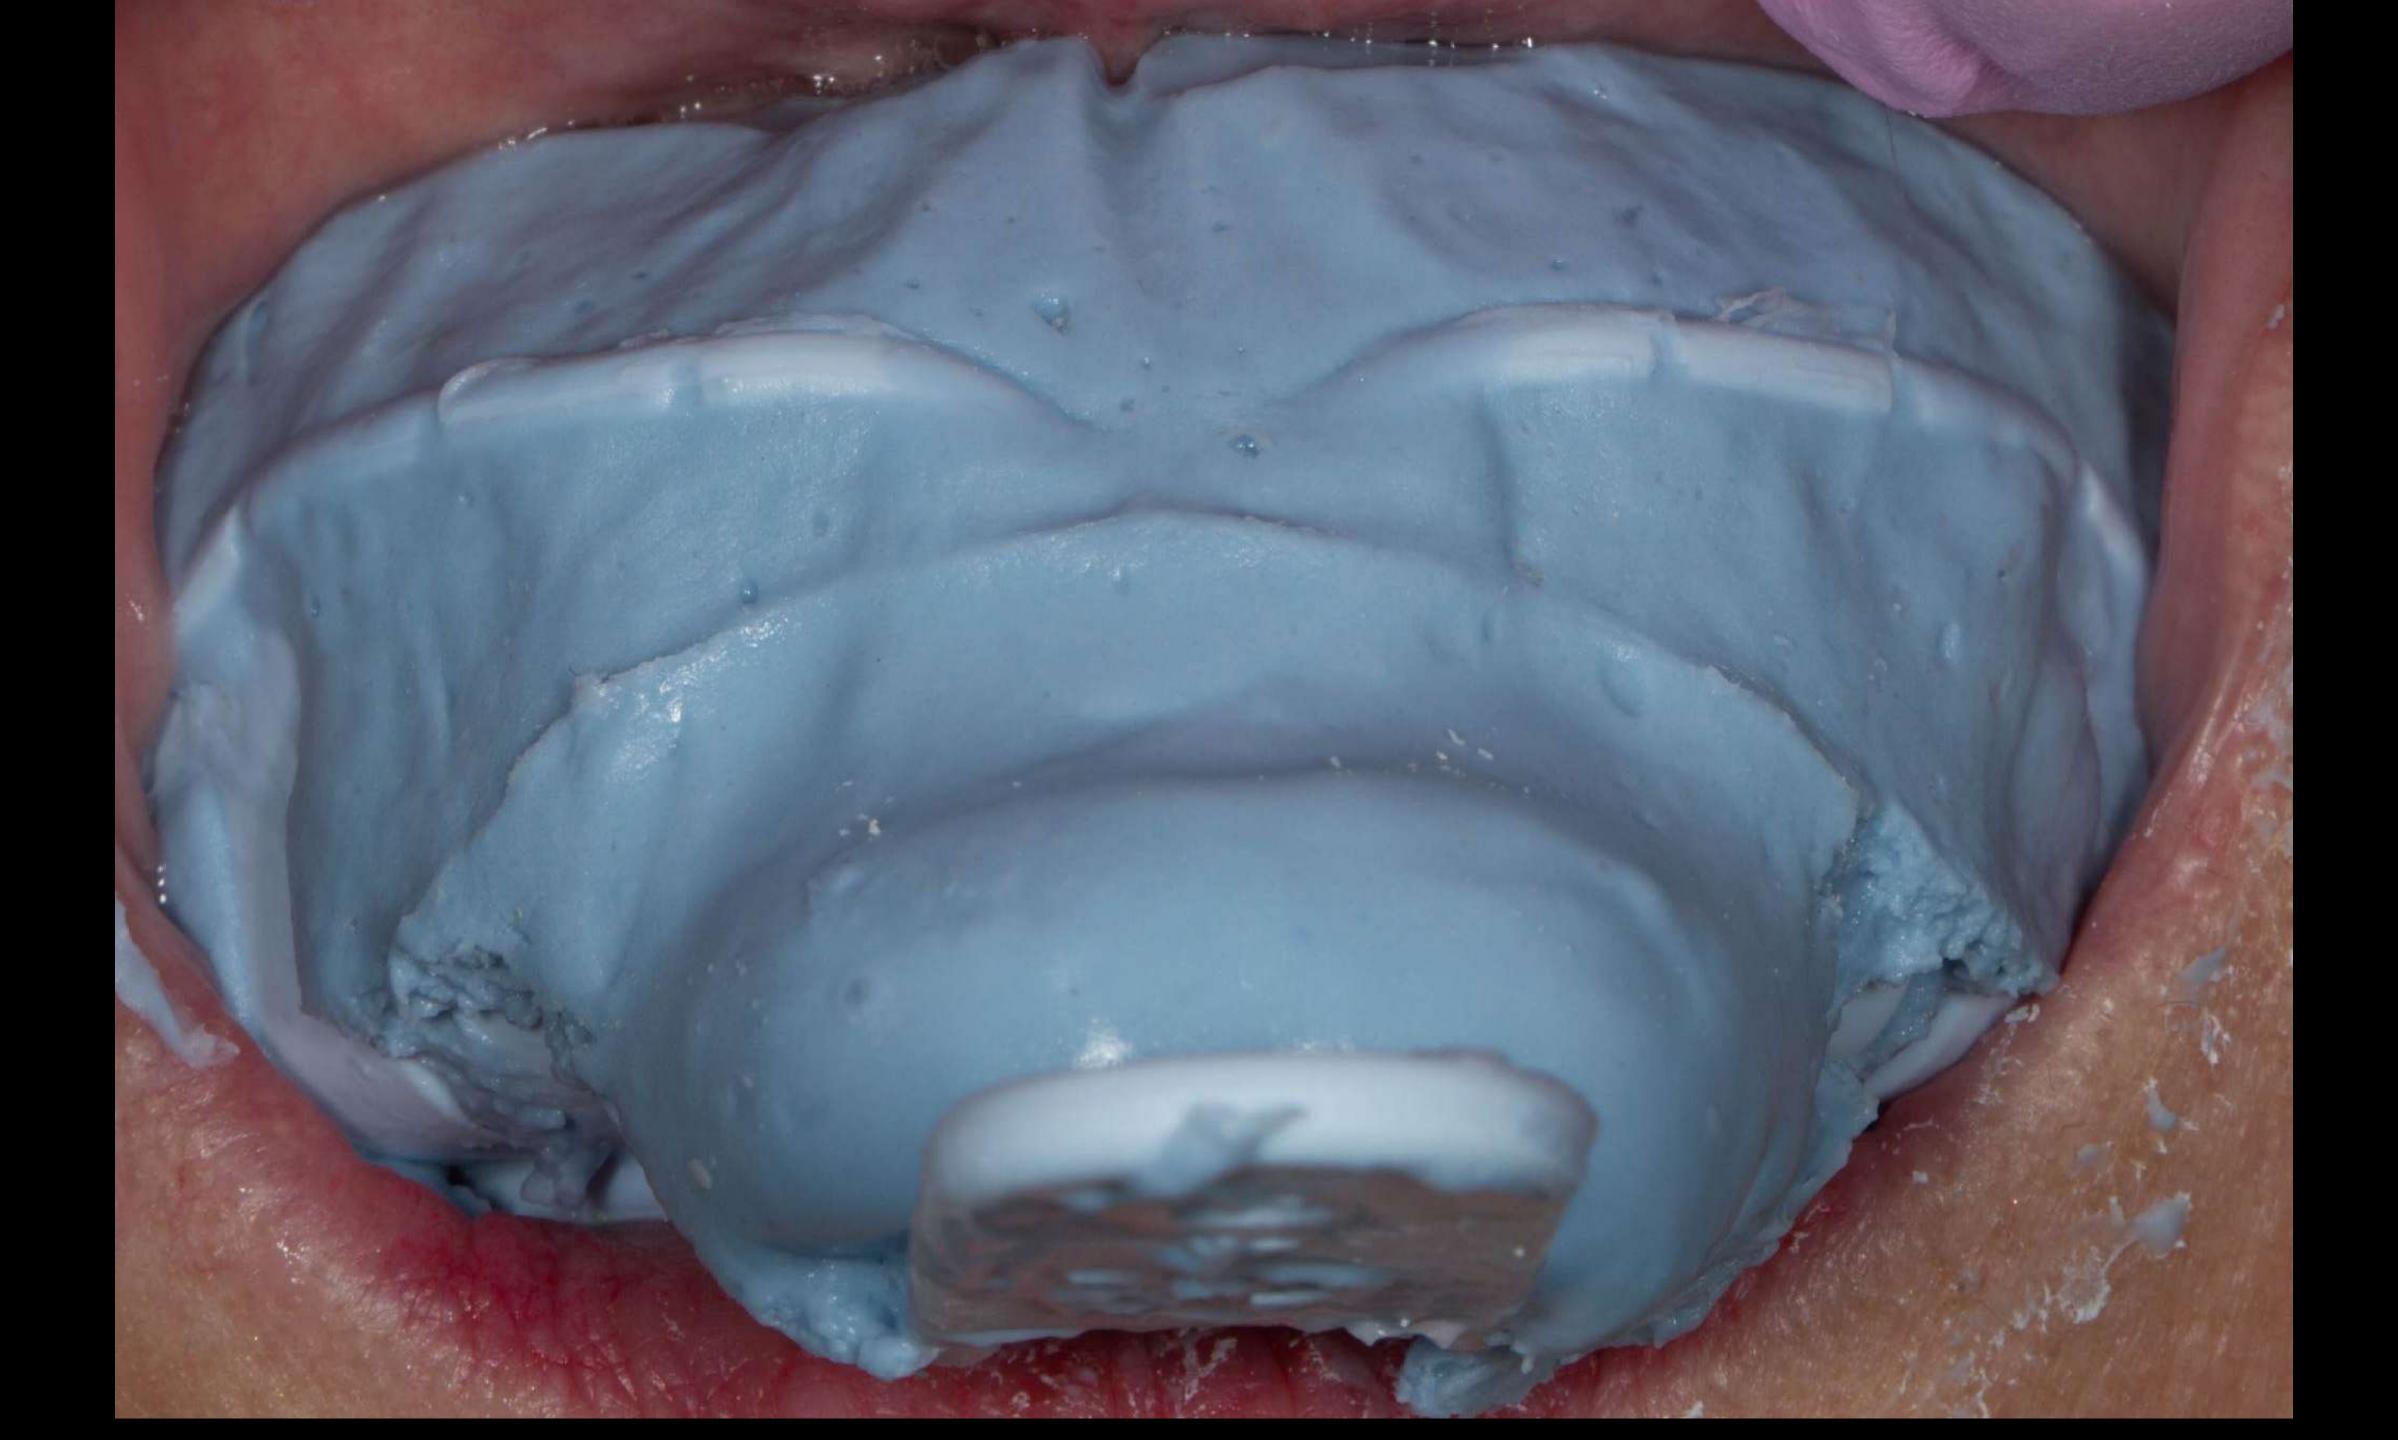

## Primary impression

Wax rims for OVD

Central bearing appliance "Gothic arch tracing" for CR

## Gothic arch tracing/Central bearing apparatus

"If the patient looks right - they are right"