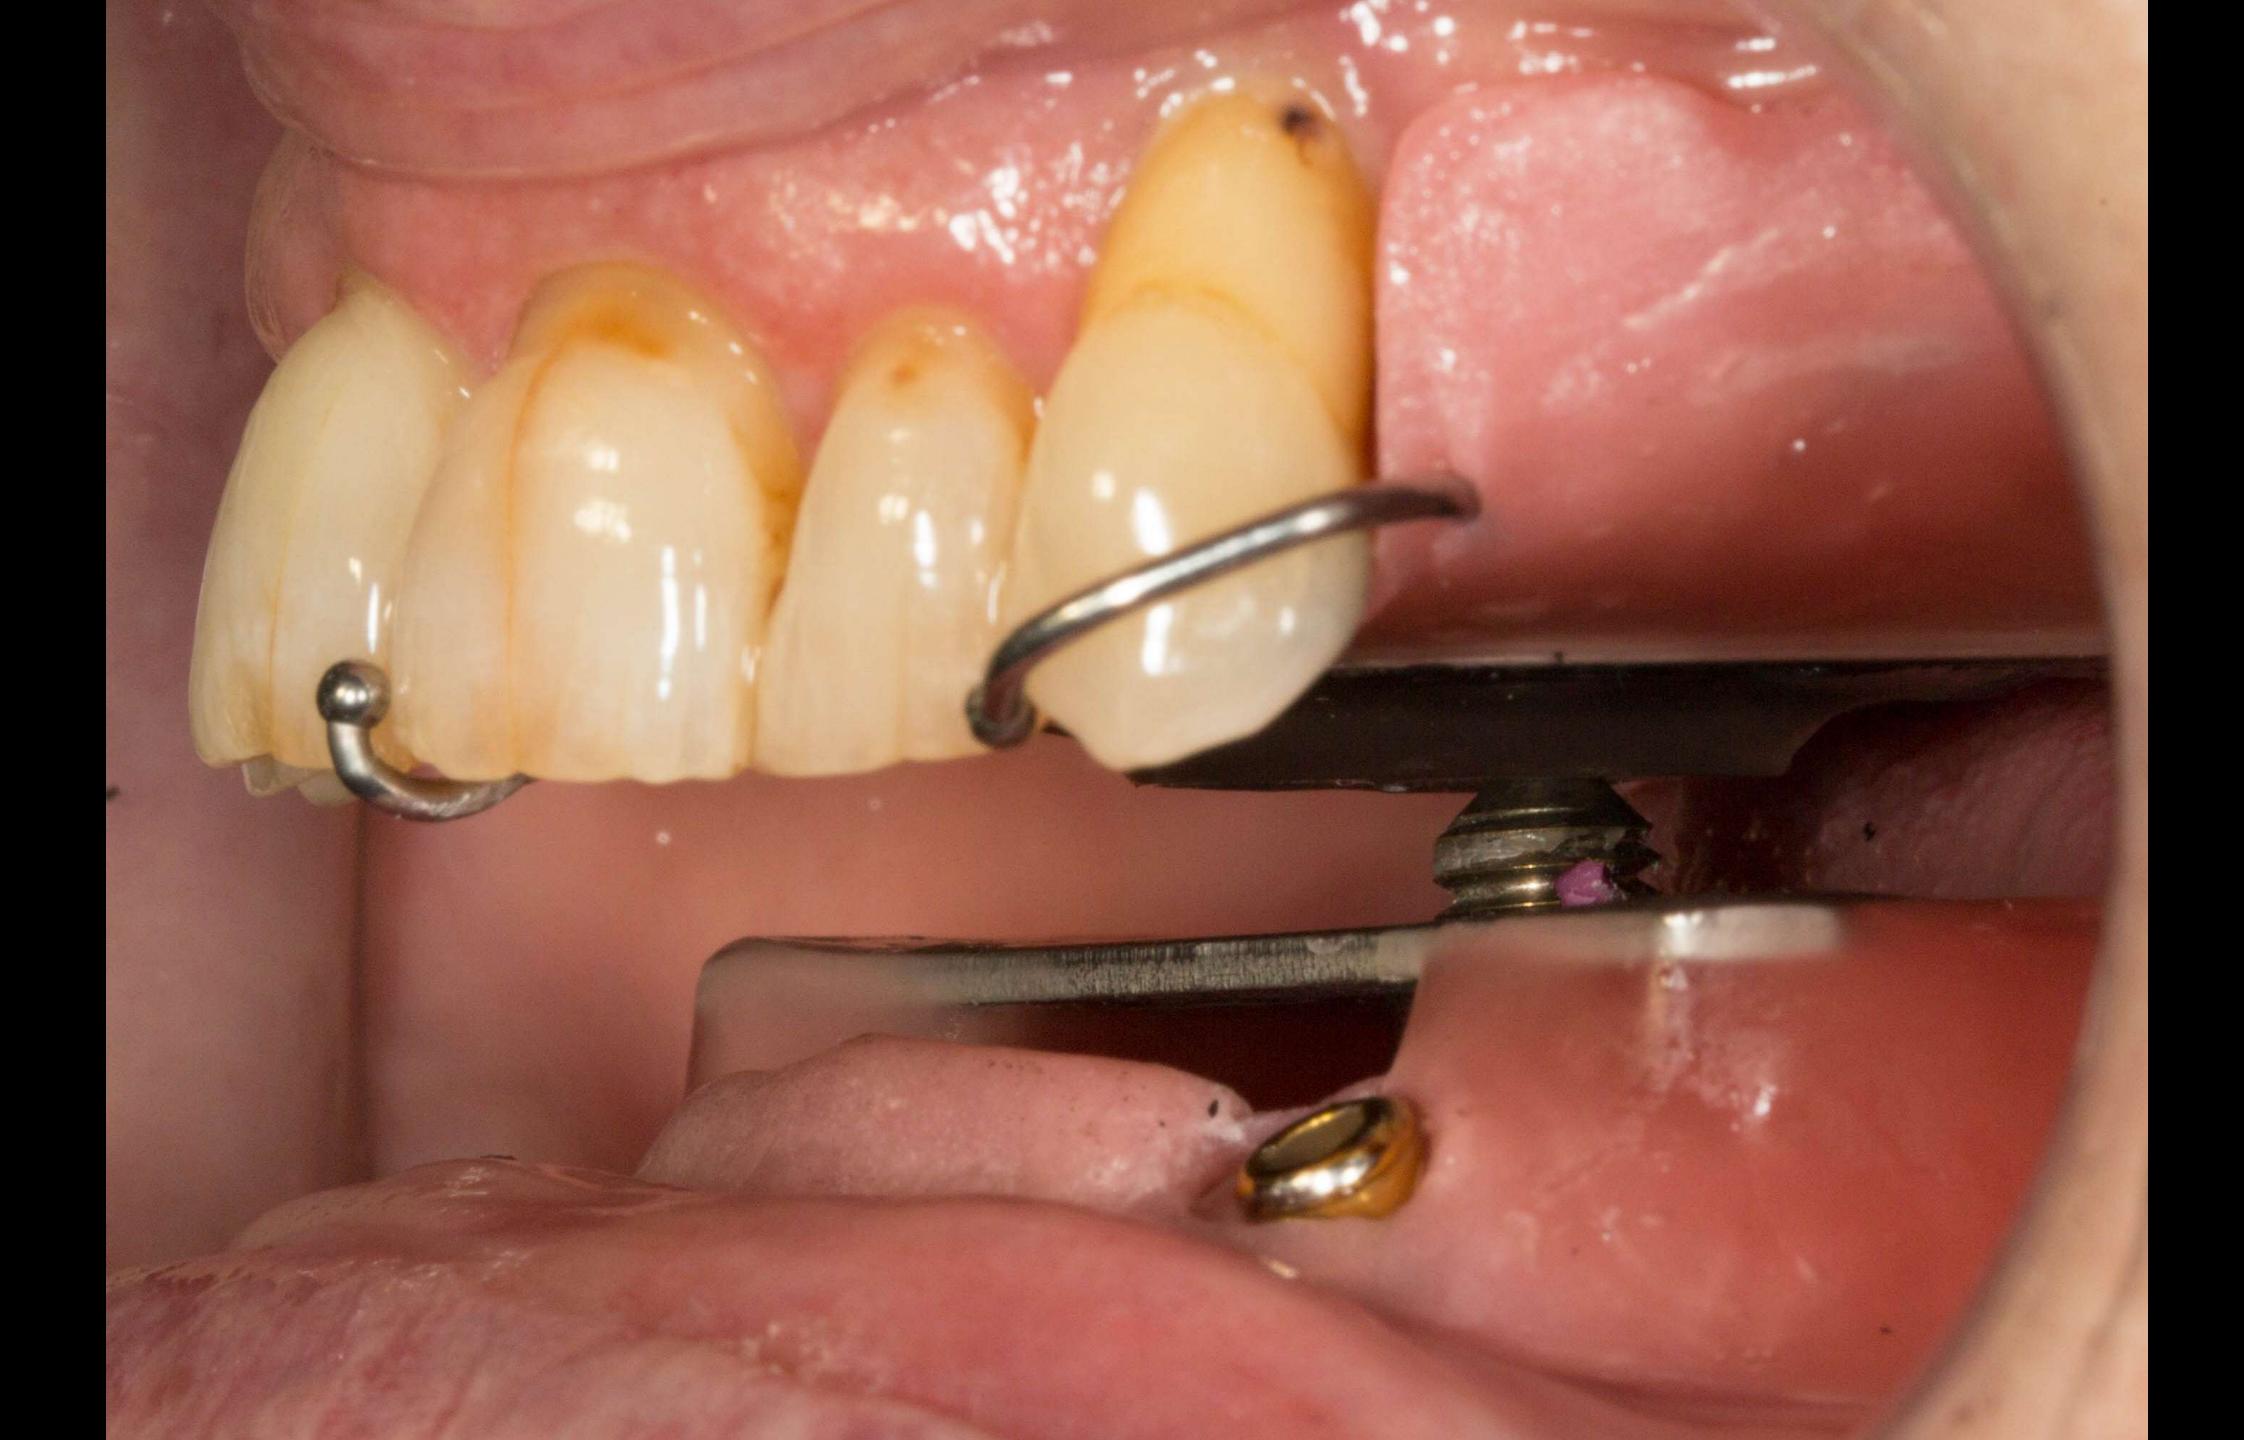

Over deliver

Lower - implant supported complete denture

Upper - partial denture

Lower - implant supported complete denture

## Primary impression

Wax rims for OVD

Central bearing appliance "Gothic arch tracing" for CR

## Gothic arch tracing/Central bearing apparatus

"If the patient looks right - they are right"