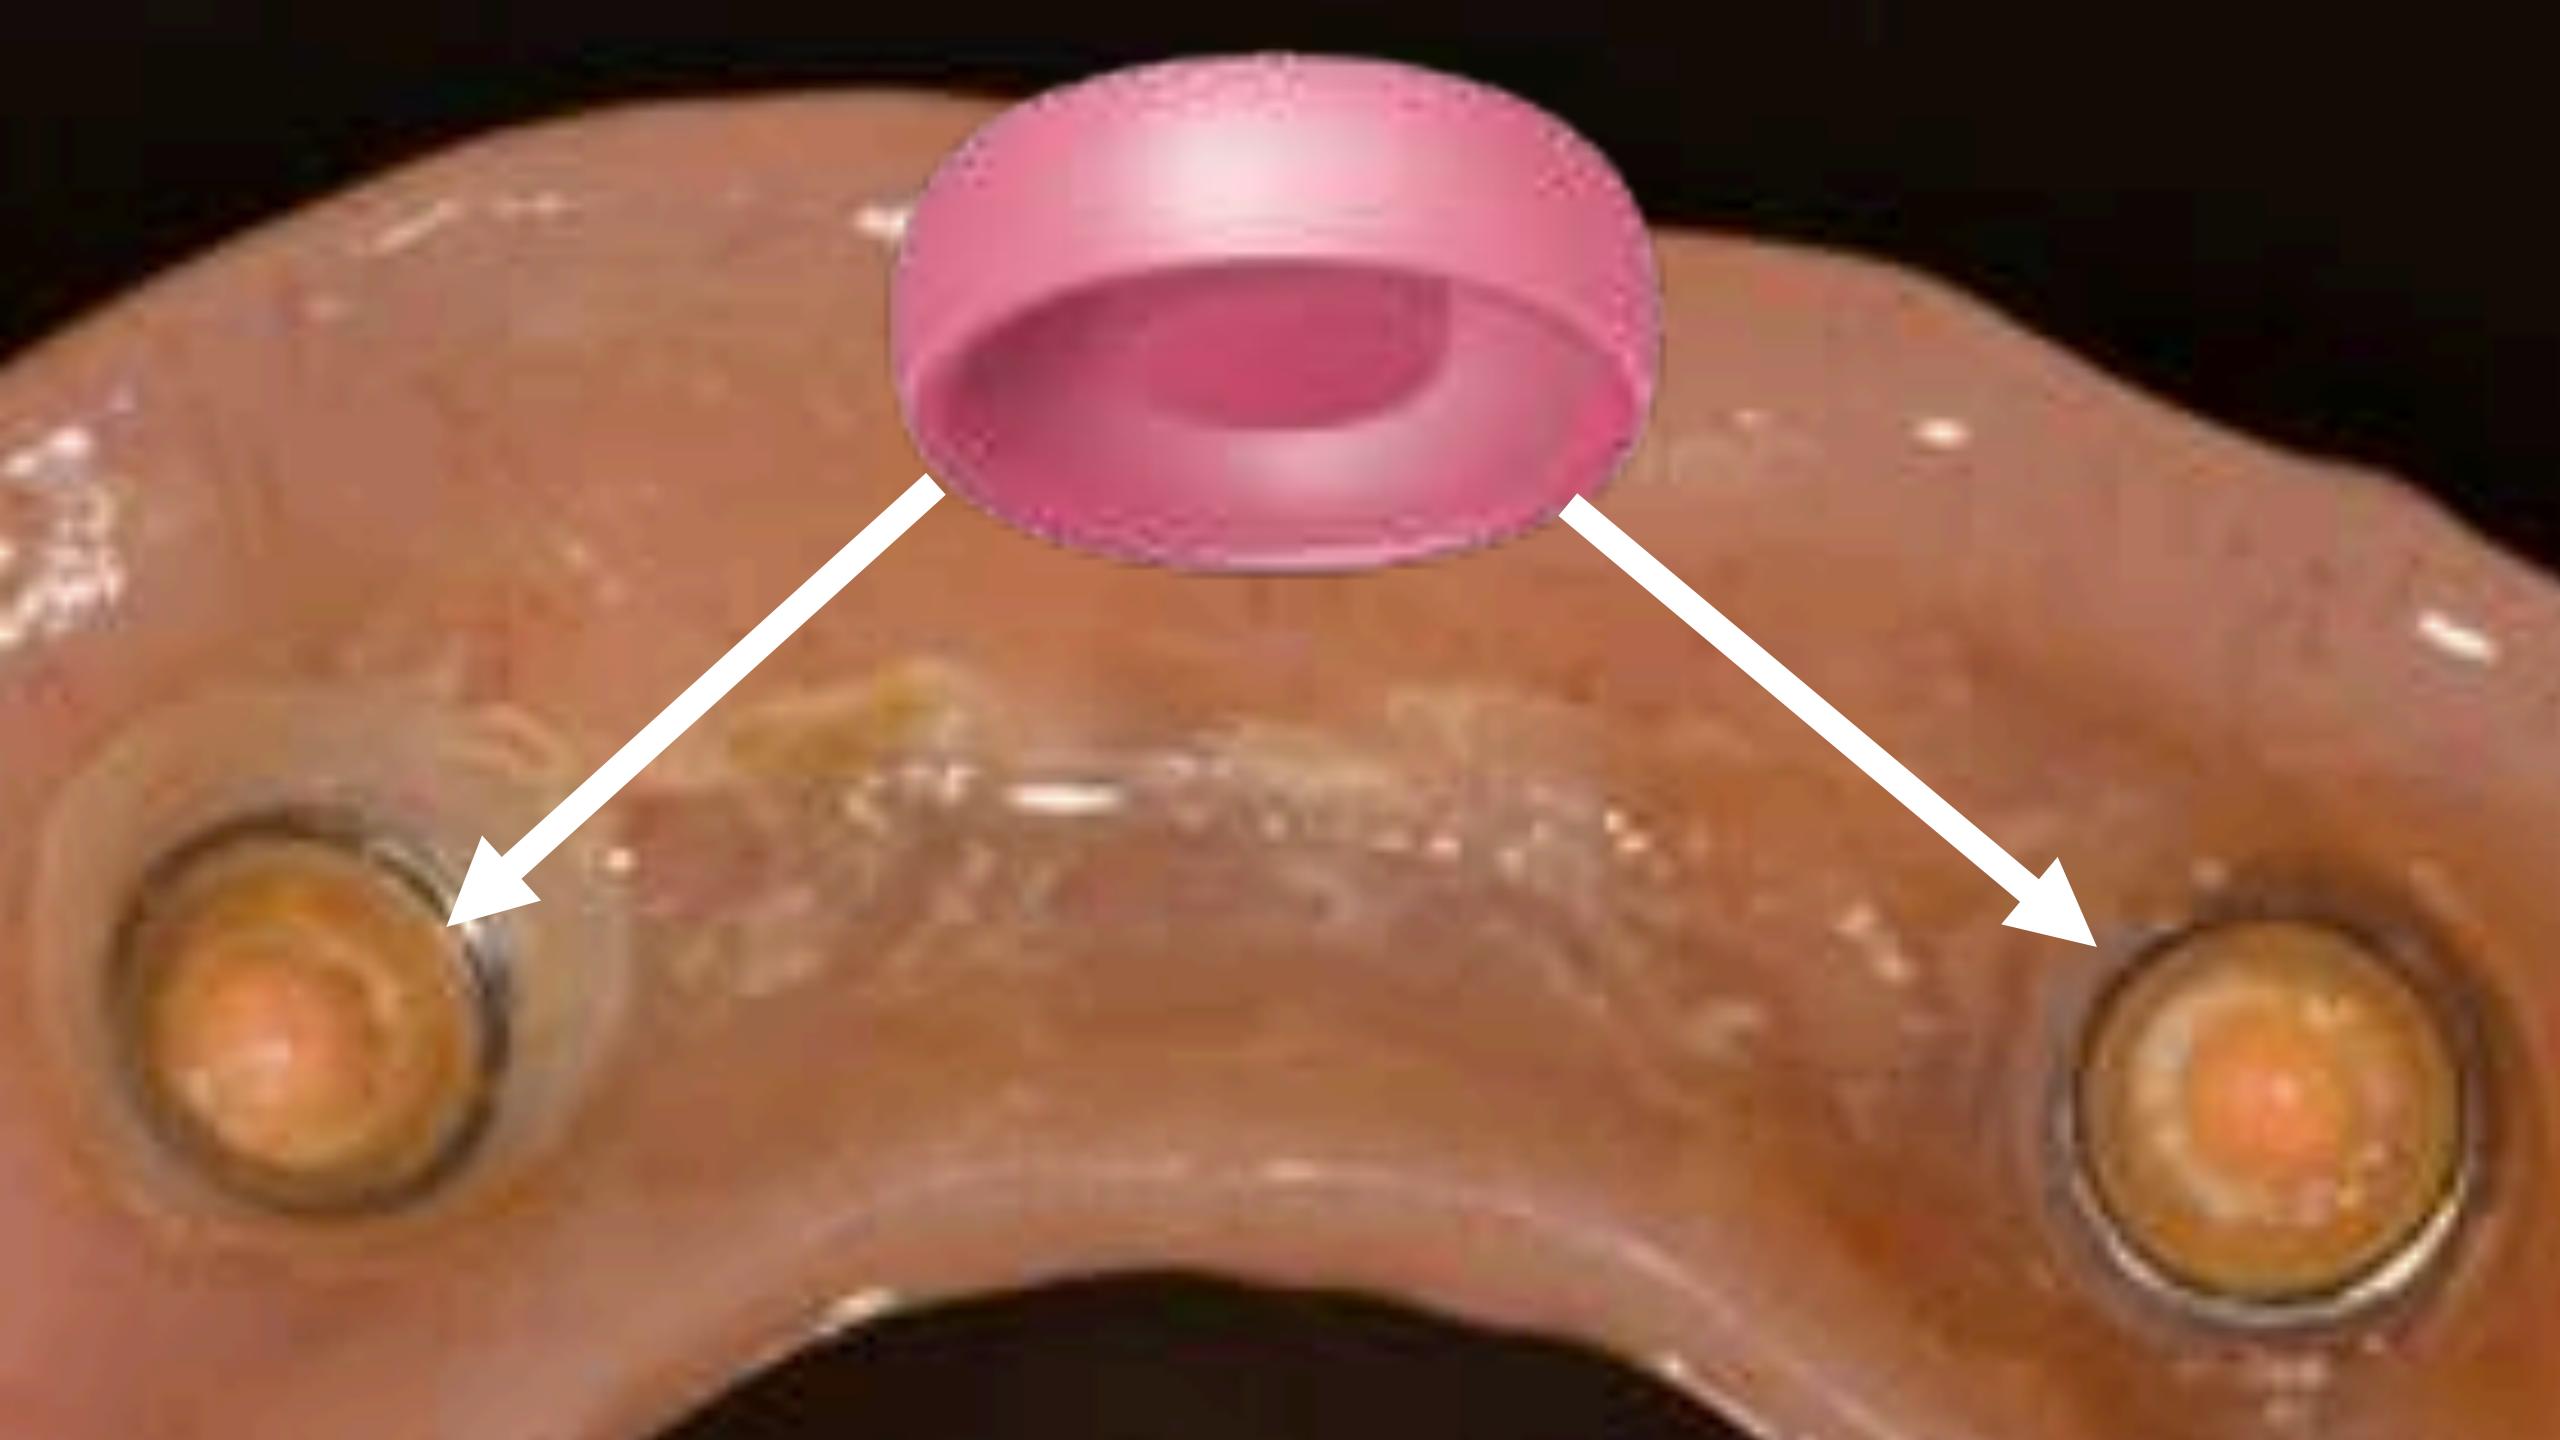

Over deliver

Lower - implant supported complete denture

Upper - partial denture

Lower - implant supported complete denture