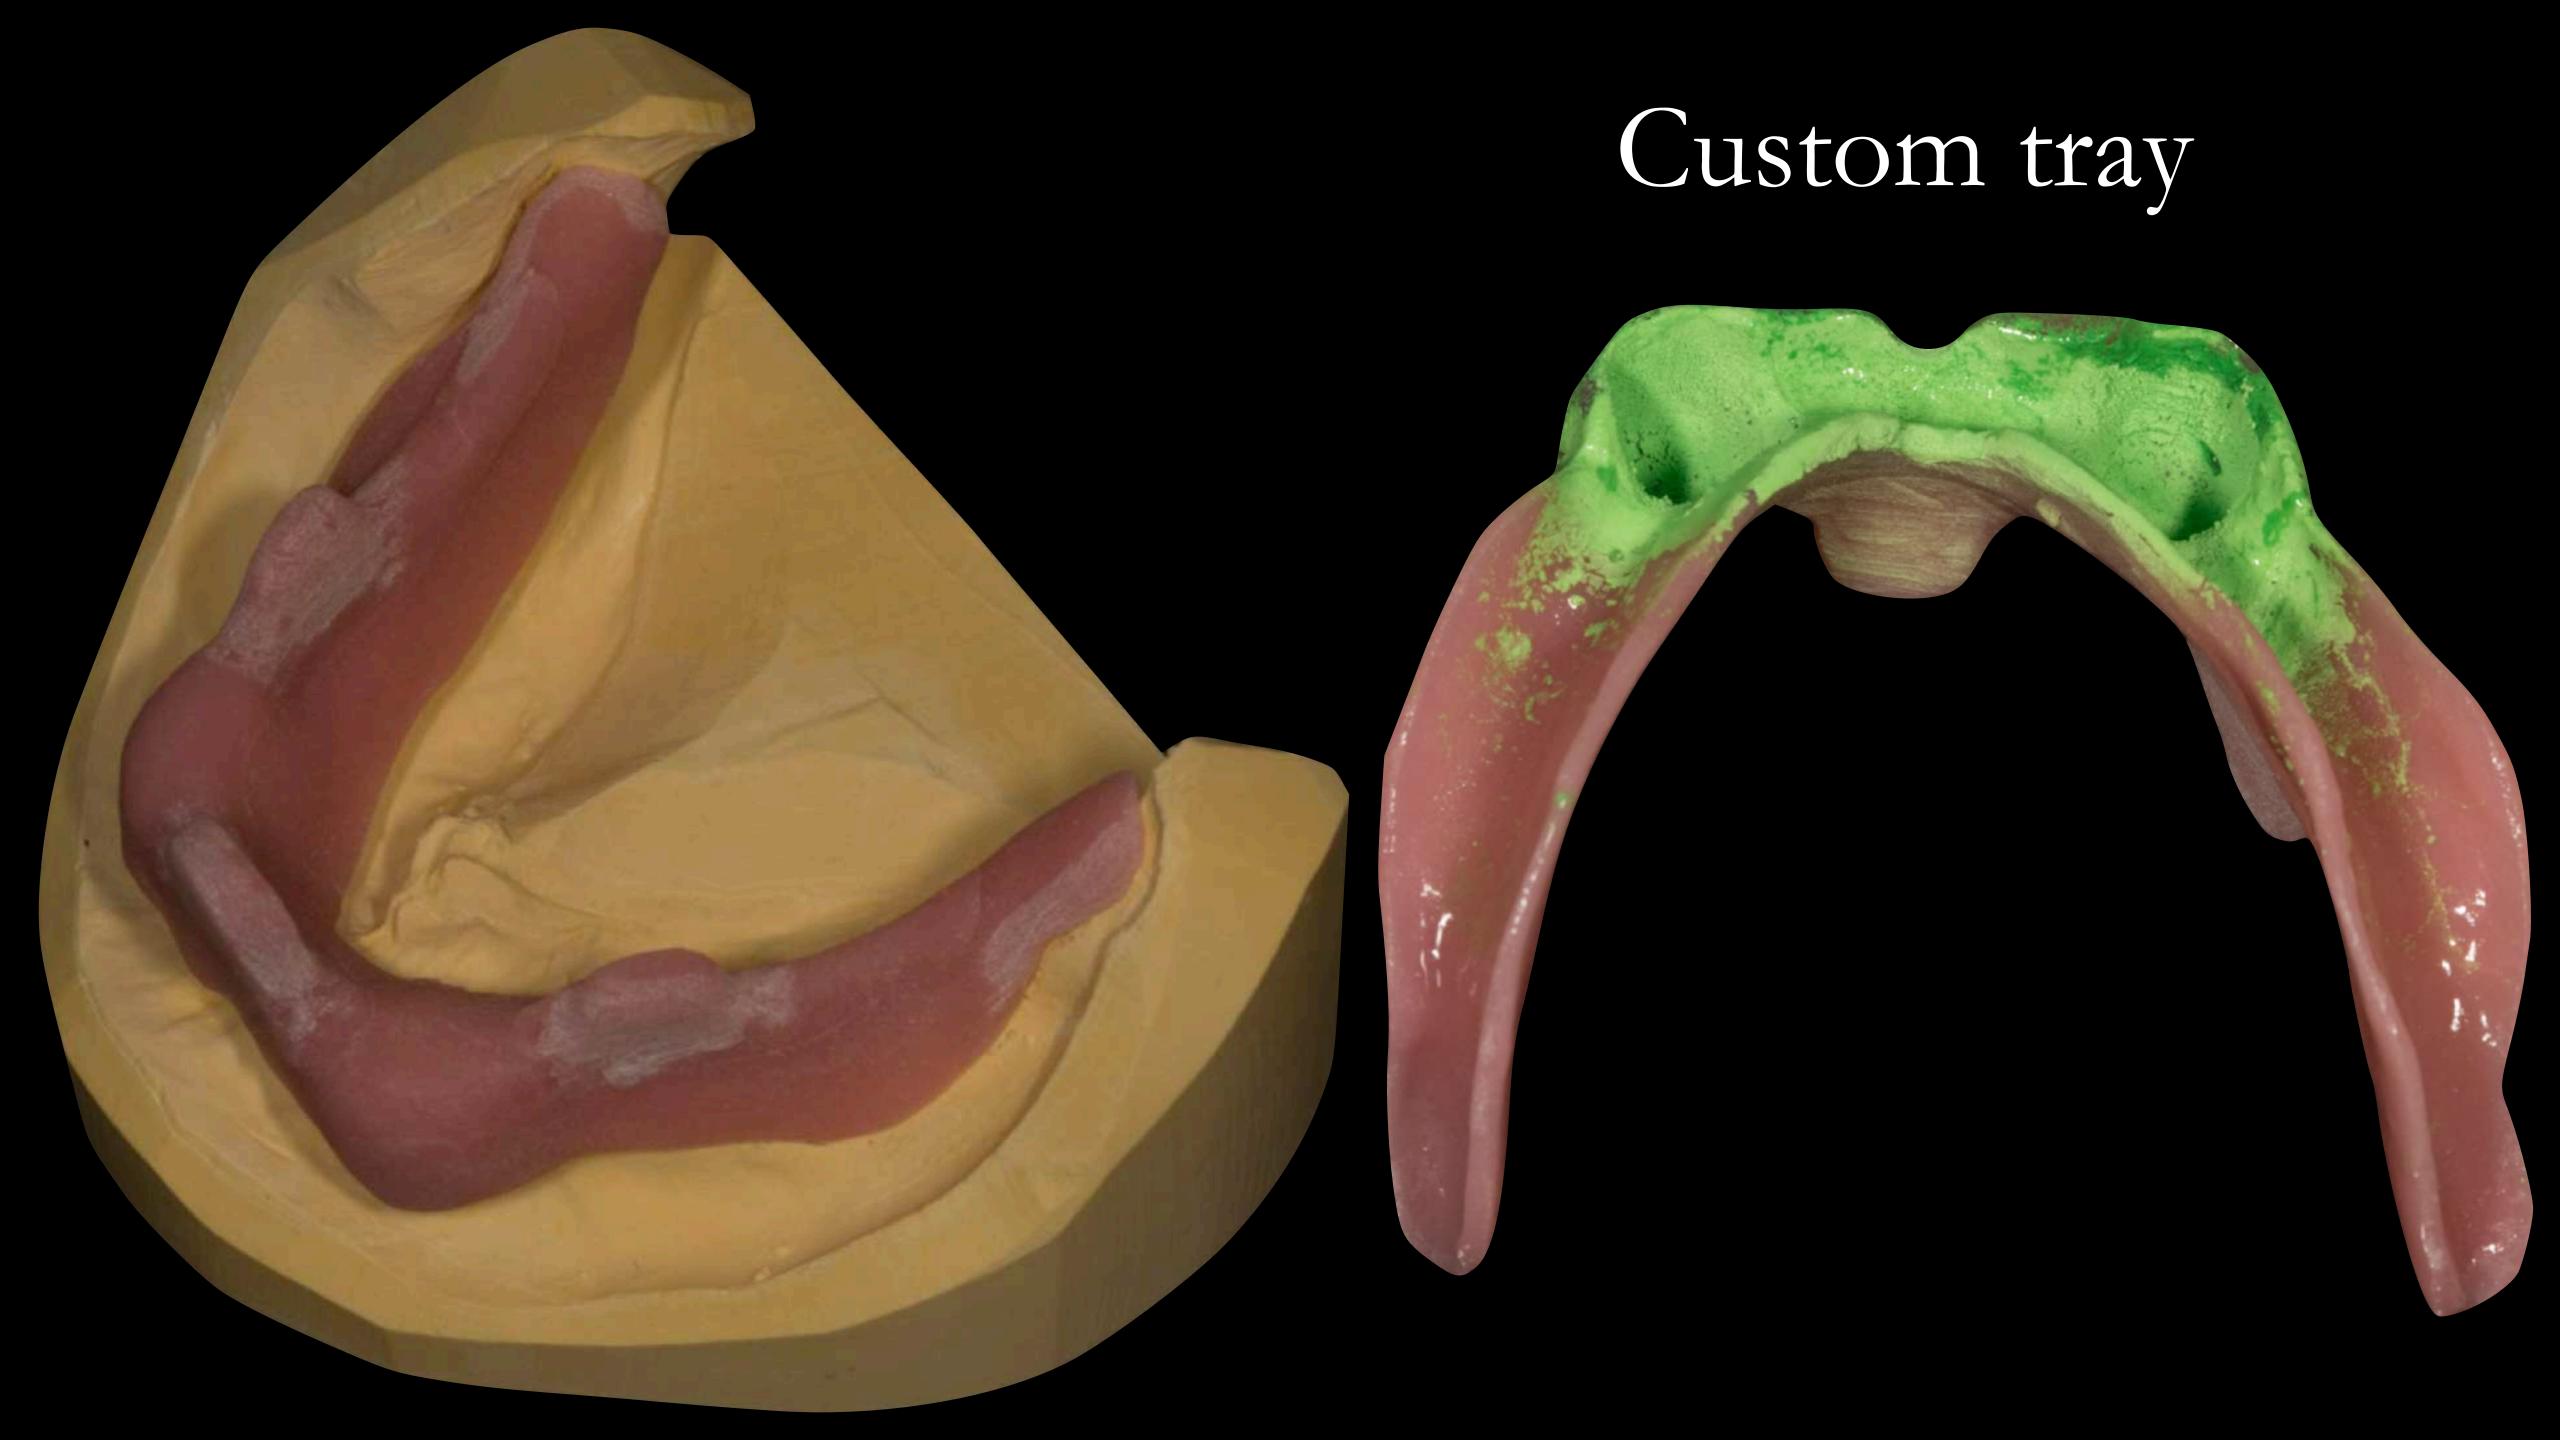

Top tip Detailed design

Xavier's



## Finished P/P





# Gag reflex



# Dentate photographs



#### Muriel





### Increased stability



Replace teeth/gums in same place as natural predecessors





## 1. Lip Support





2. Incisal plane



3. Occlusal plane



# 6. Occlusal Vertical Dimension

















OJ - 12.5 mm







## Upper lip grows





## Composite rests



James S Brudvik



















## Extension of free end saddles





2 clasps
per
denture



## Patient communication







Over
promise

Under promise

Under deliver

Over deliver

Over promise

Under deliver

Under promise

Over deliver





Lower - implant supported complete denture



Upper - partial denture

Lower - implant supported complete denture

























## Primary impression























Wax rims for OVD

Central bearing appliance "Gothic arch tracing" for CR



## Gothic arch tracing/Central bearing apparatus







"If the patient looks right - they are right"

#### OVD of Rims = OVD of Central Bearing Point















CR









Before After



Before

After













Before

After









Thank you