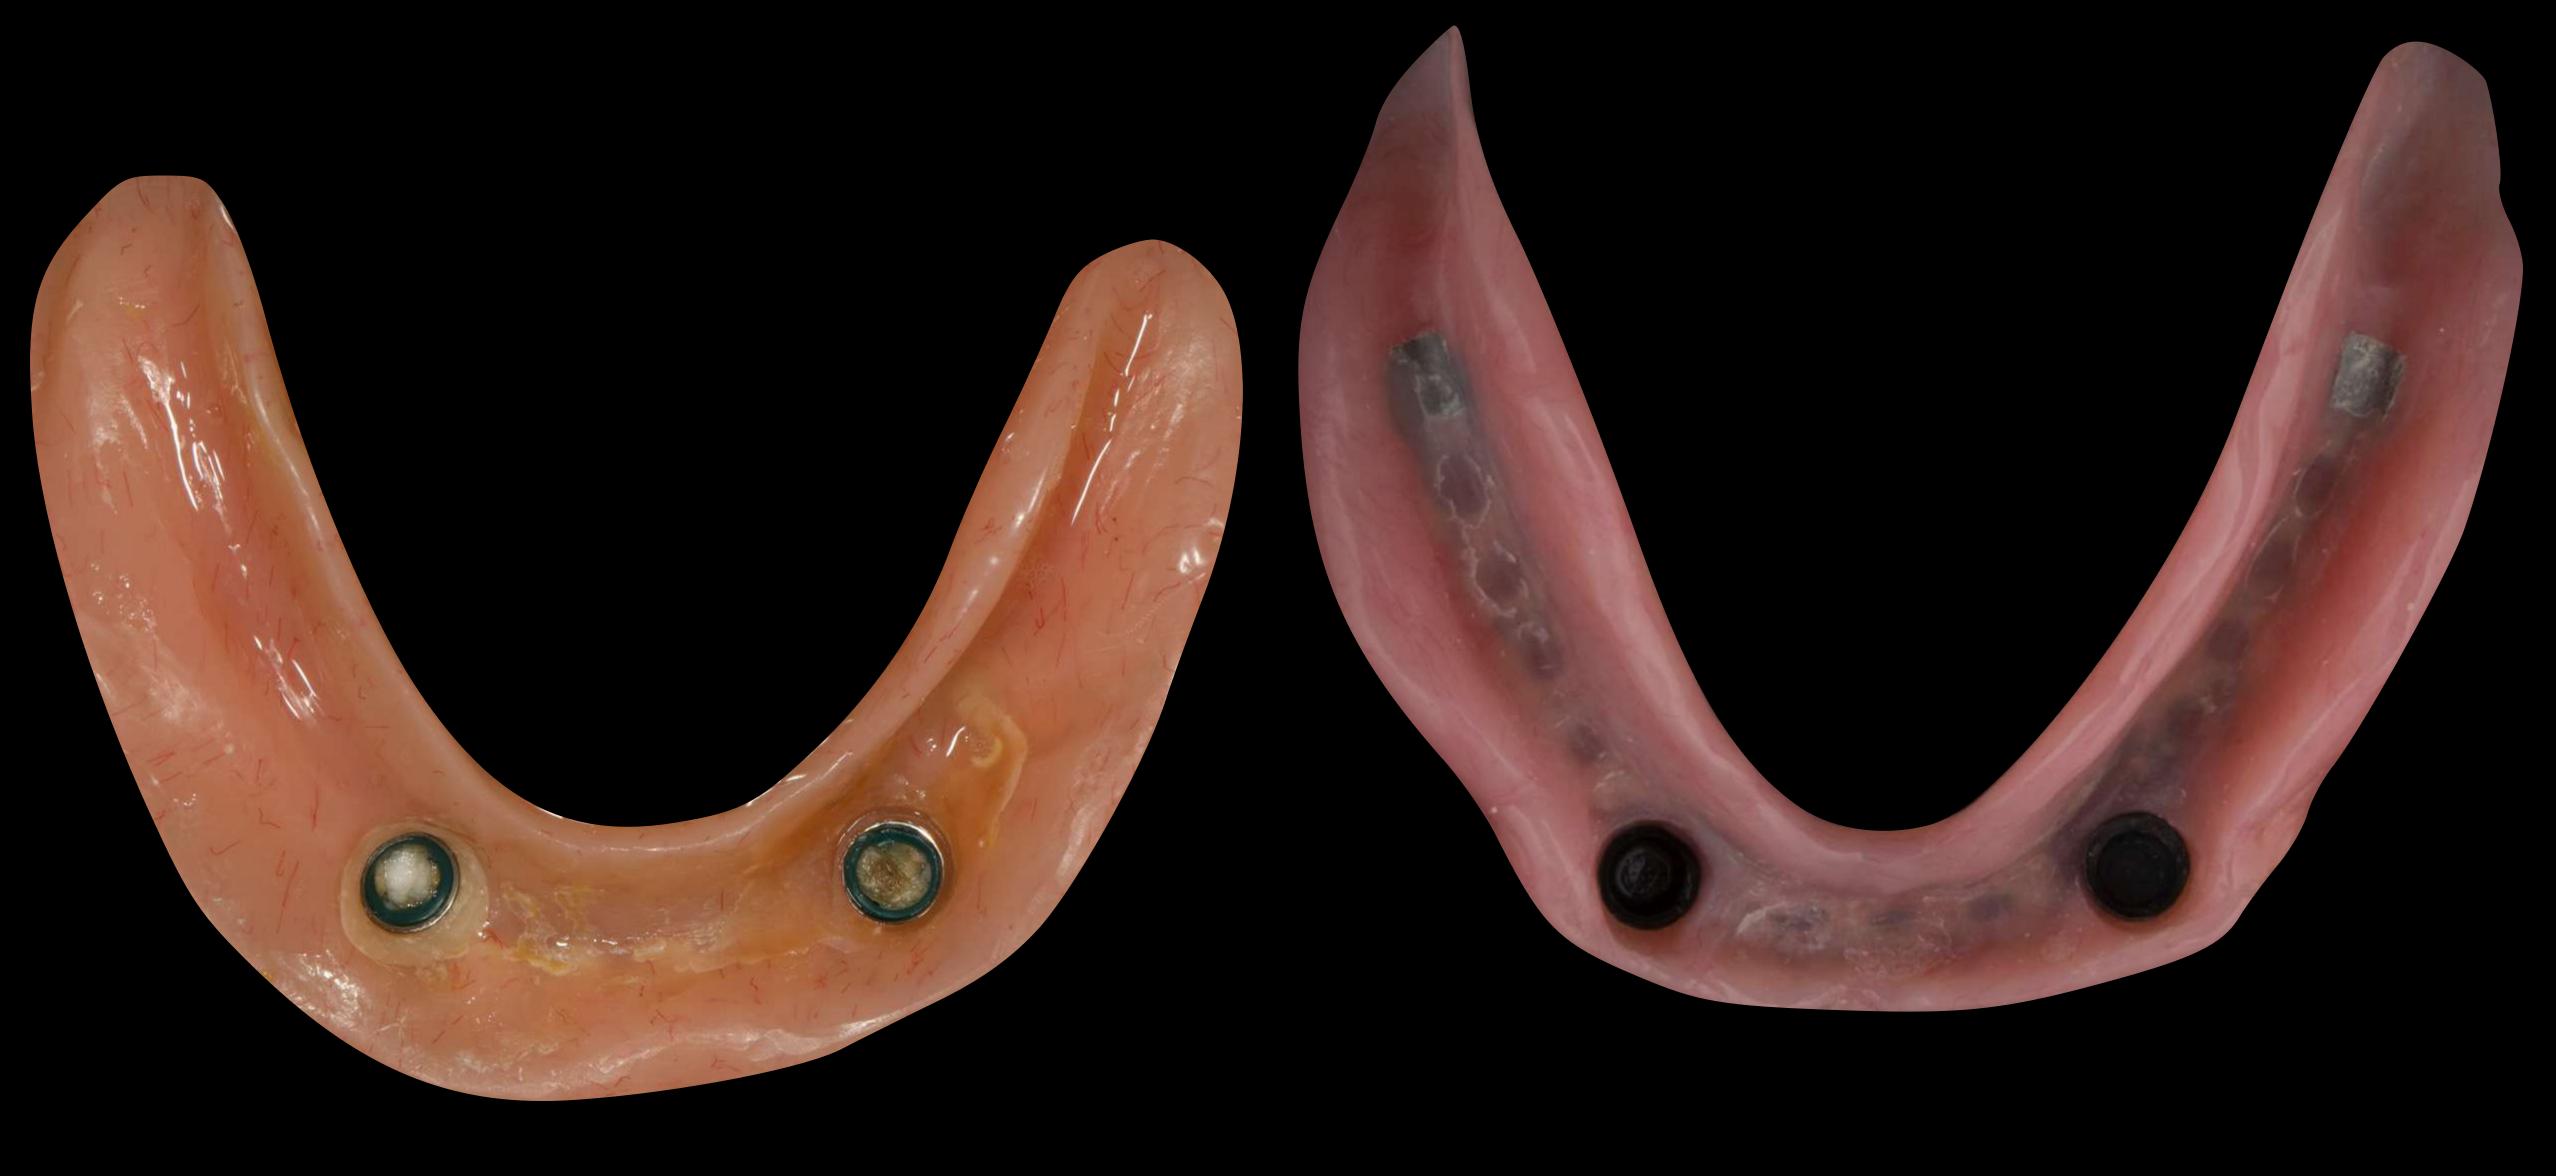

Over deliver

Lower - implant supported complete denture

Upper - partial denture

Lower - implant supported complete denture