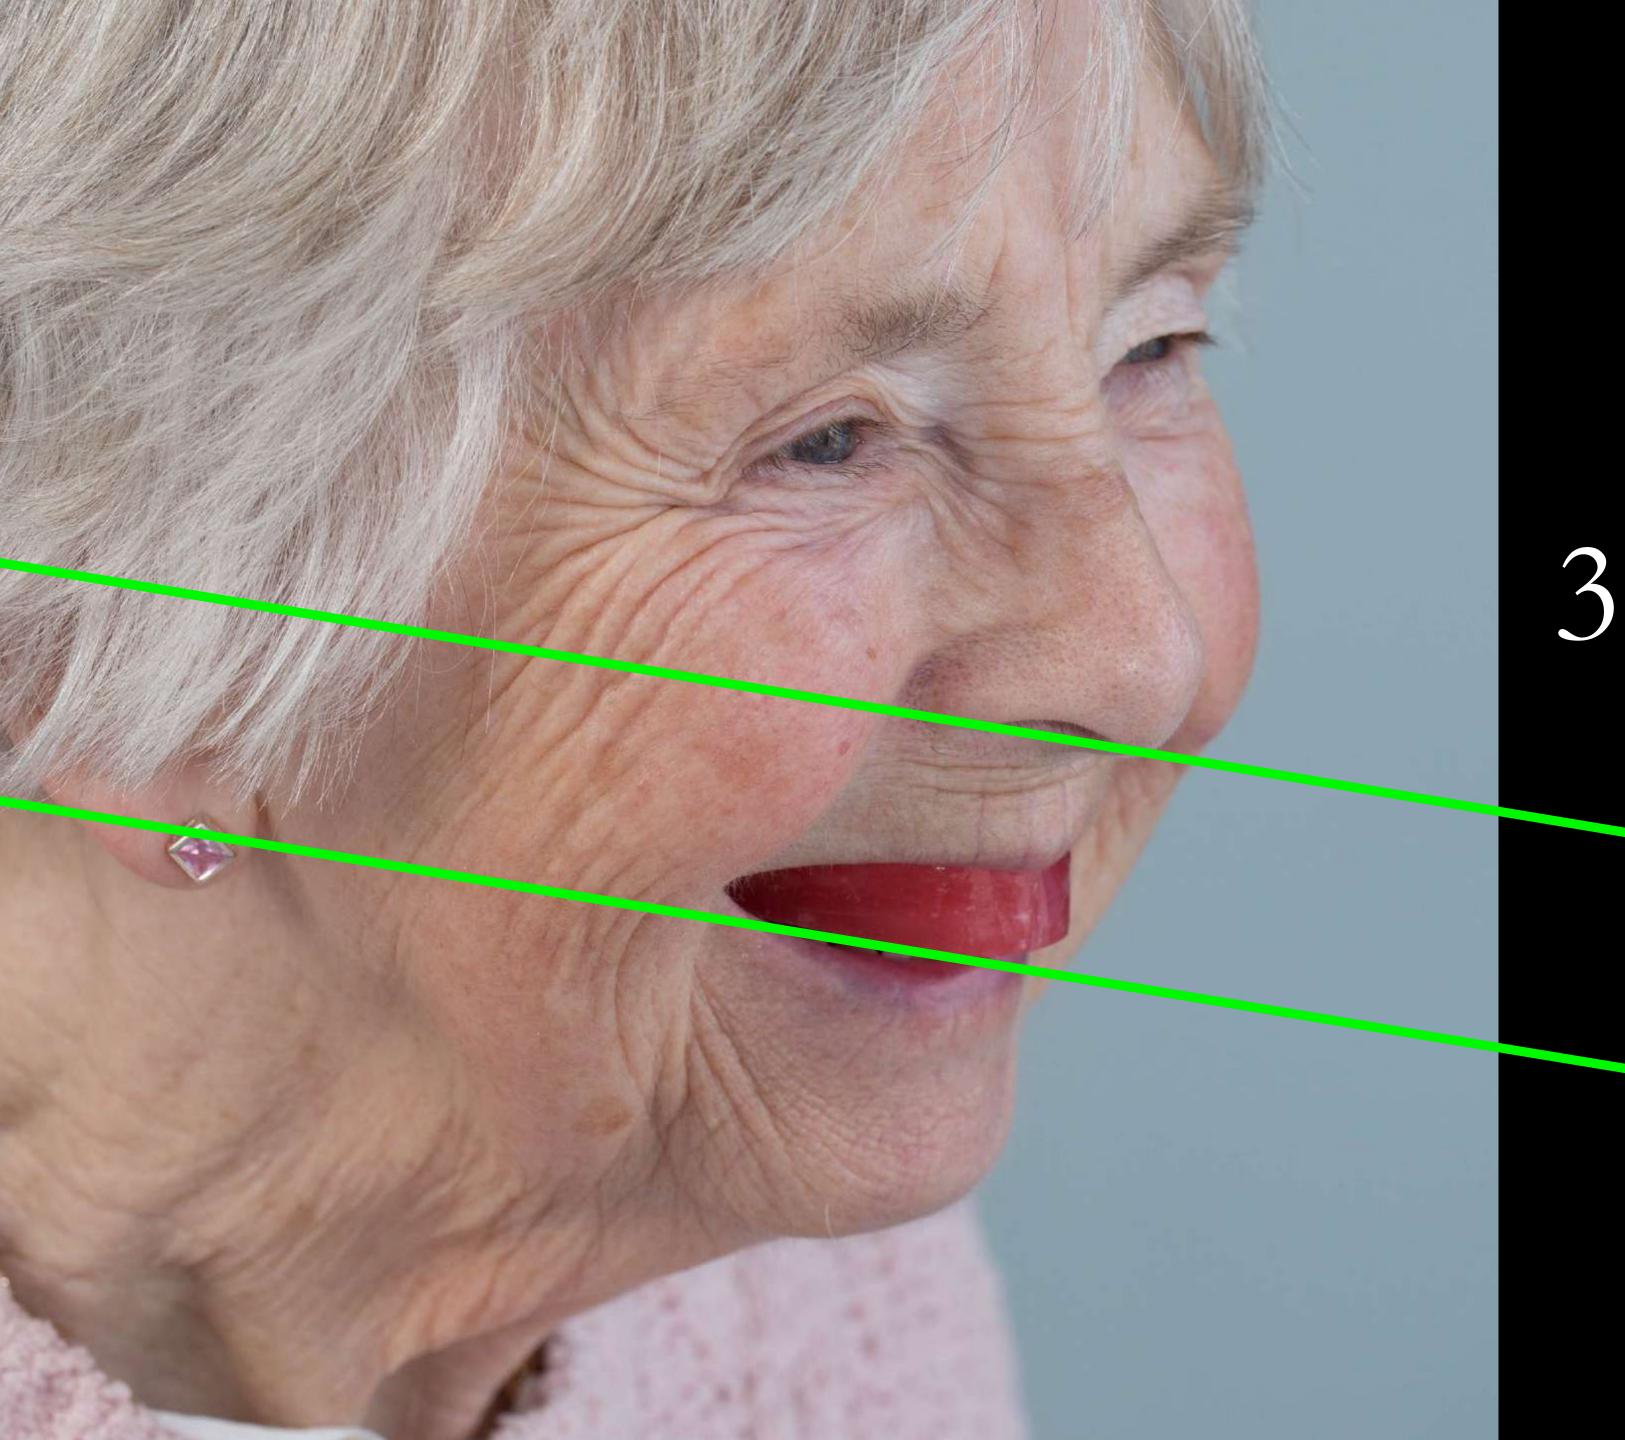

## 1. Lip Support

2. Incisal plane

3. Occlusal plane

# 6. Occlusal Vertical Dimension

OJ - 12.5 mm