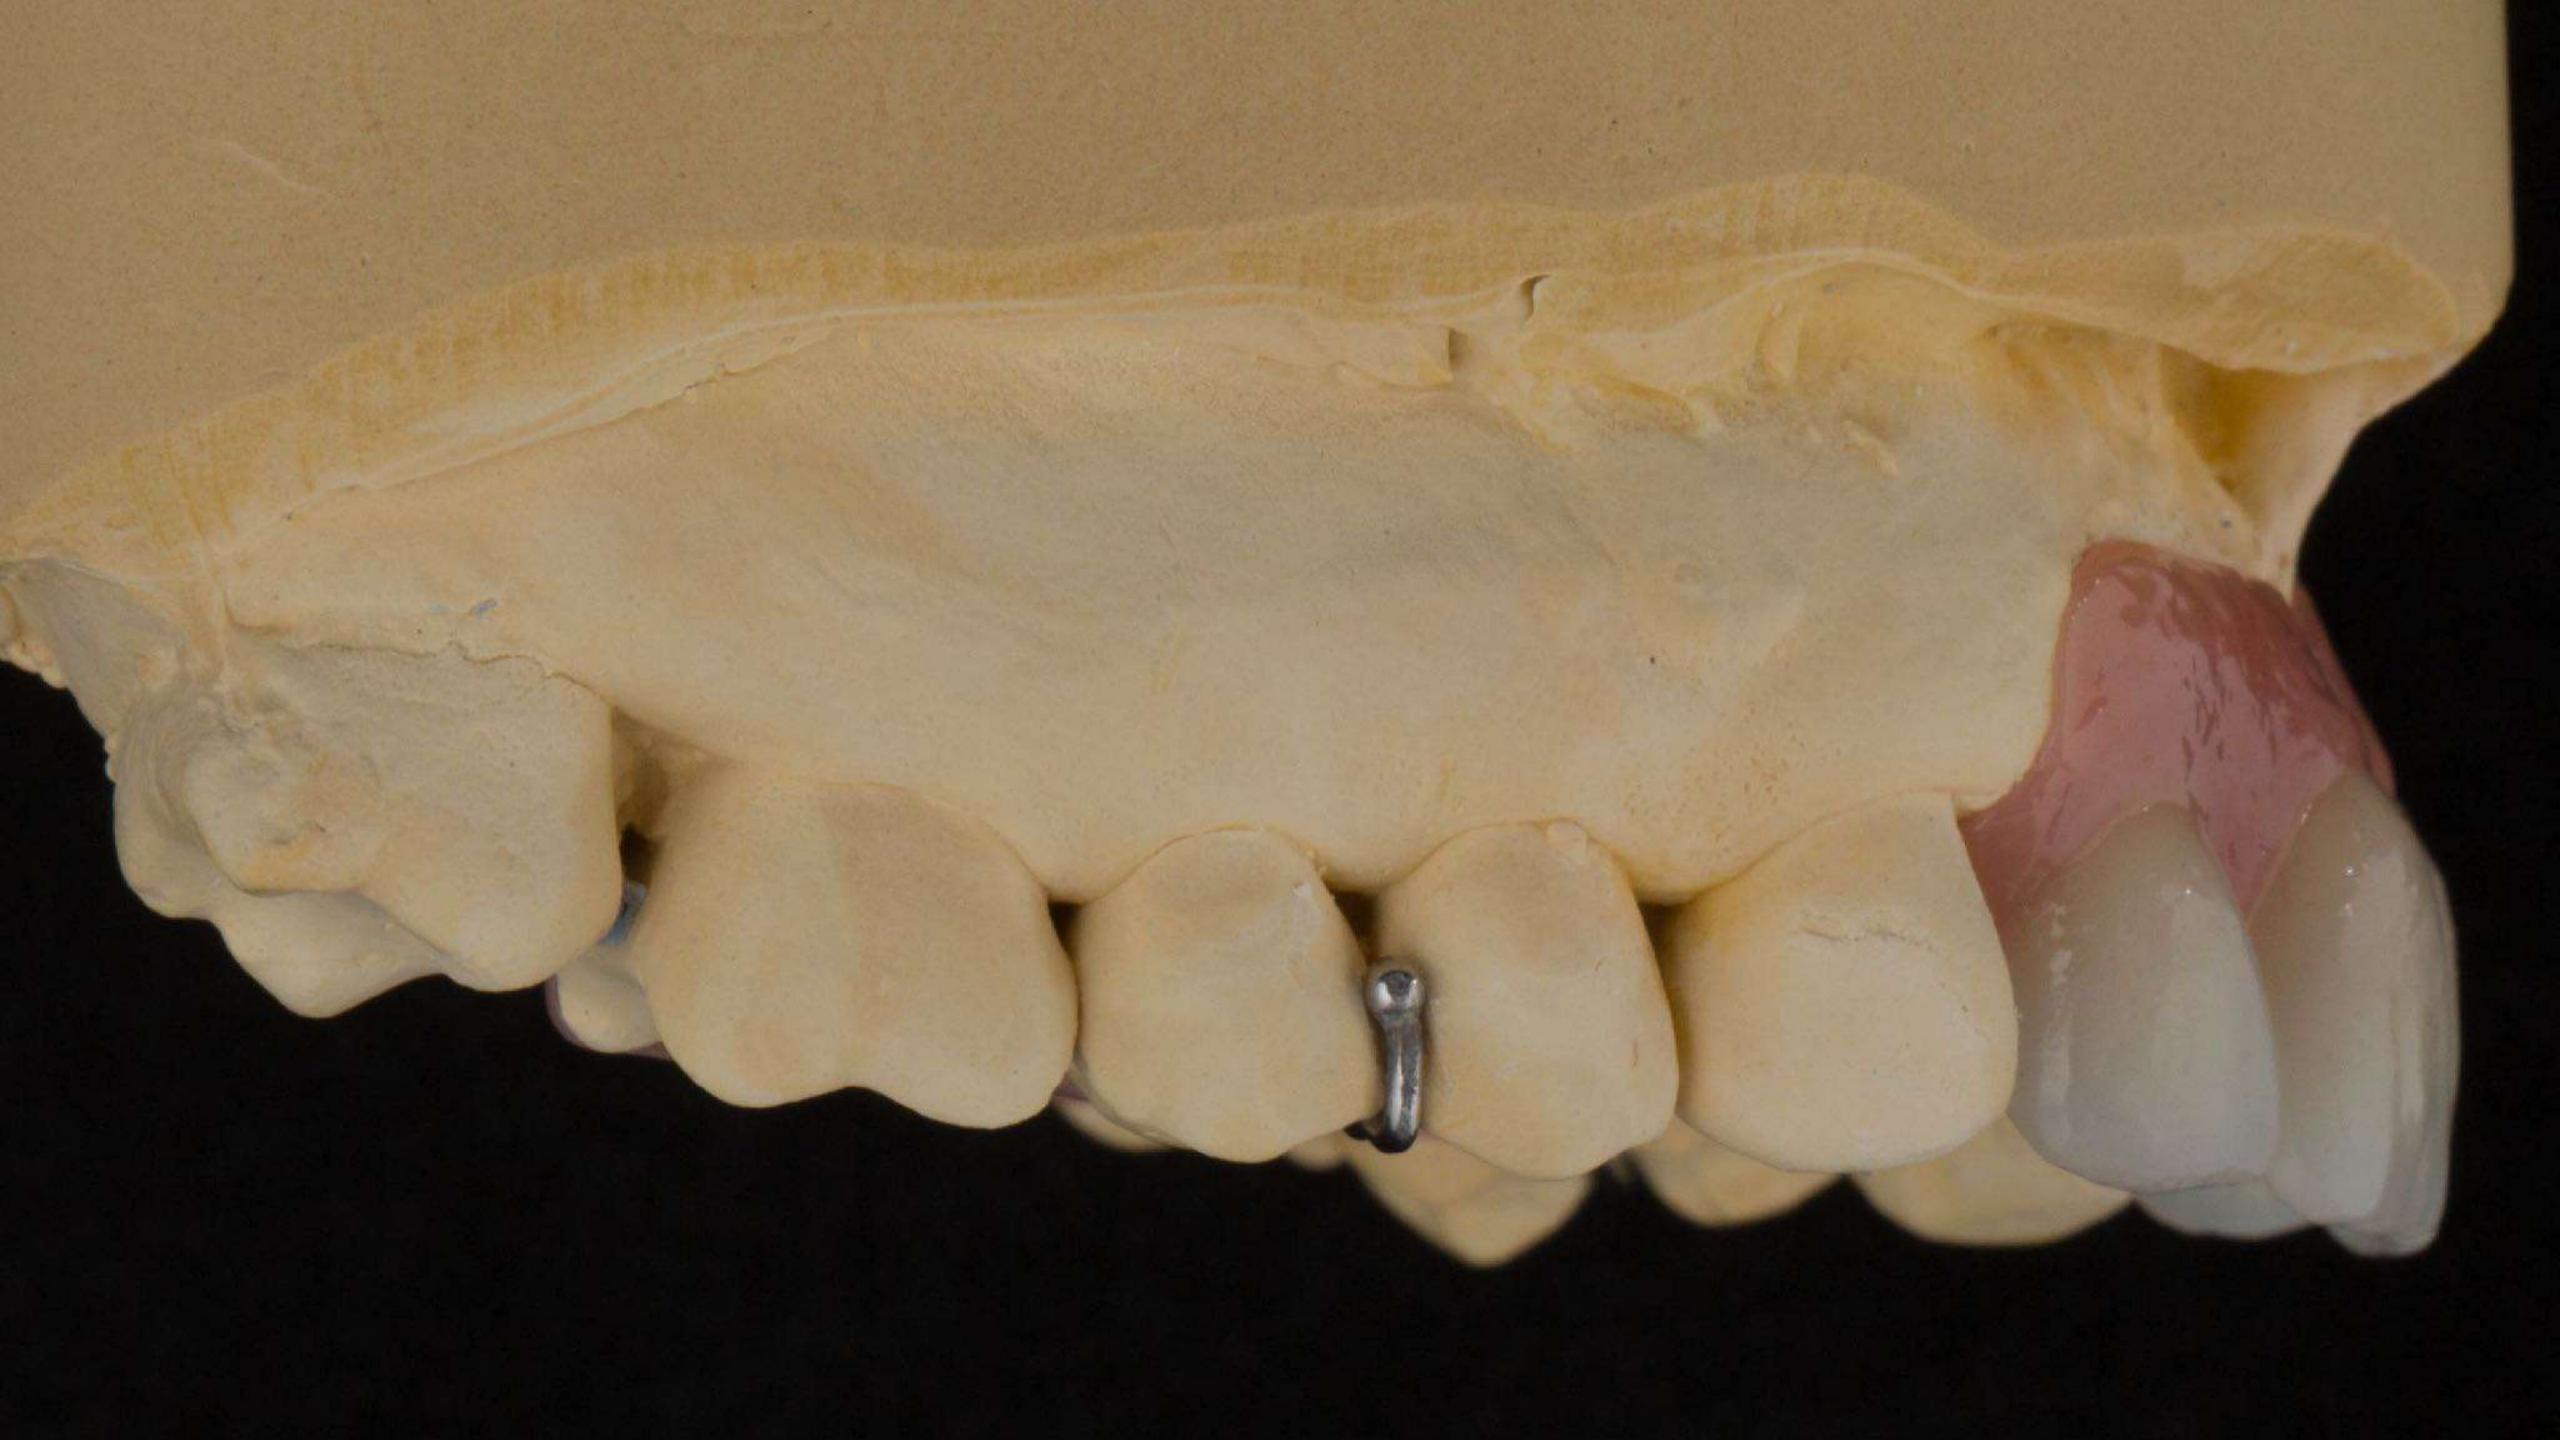

## Composite rests

James S Brudvik

## Extension of free end saddles

2 clasps
per
denture