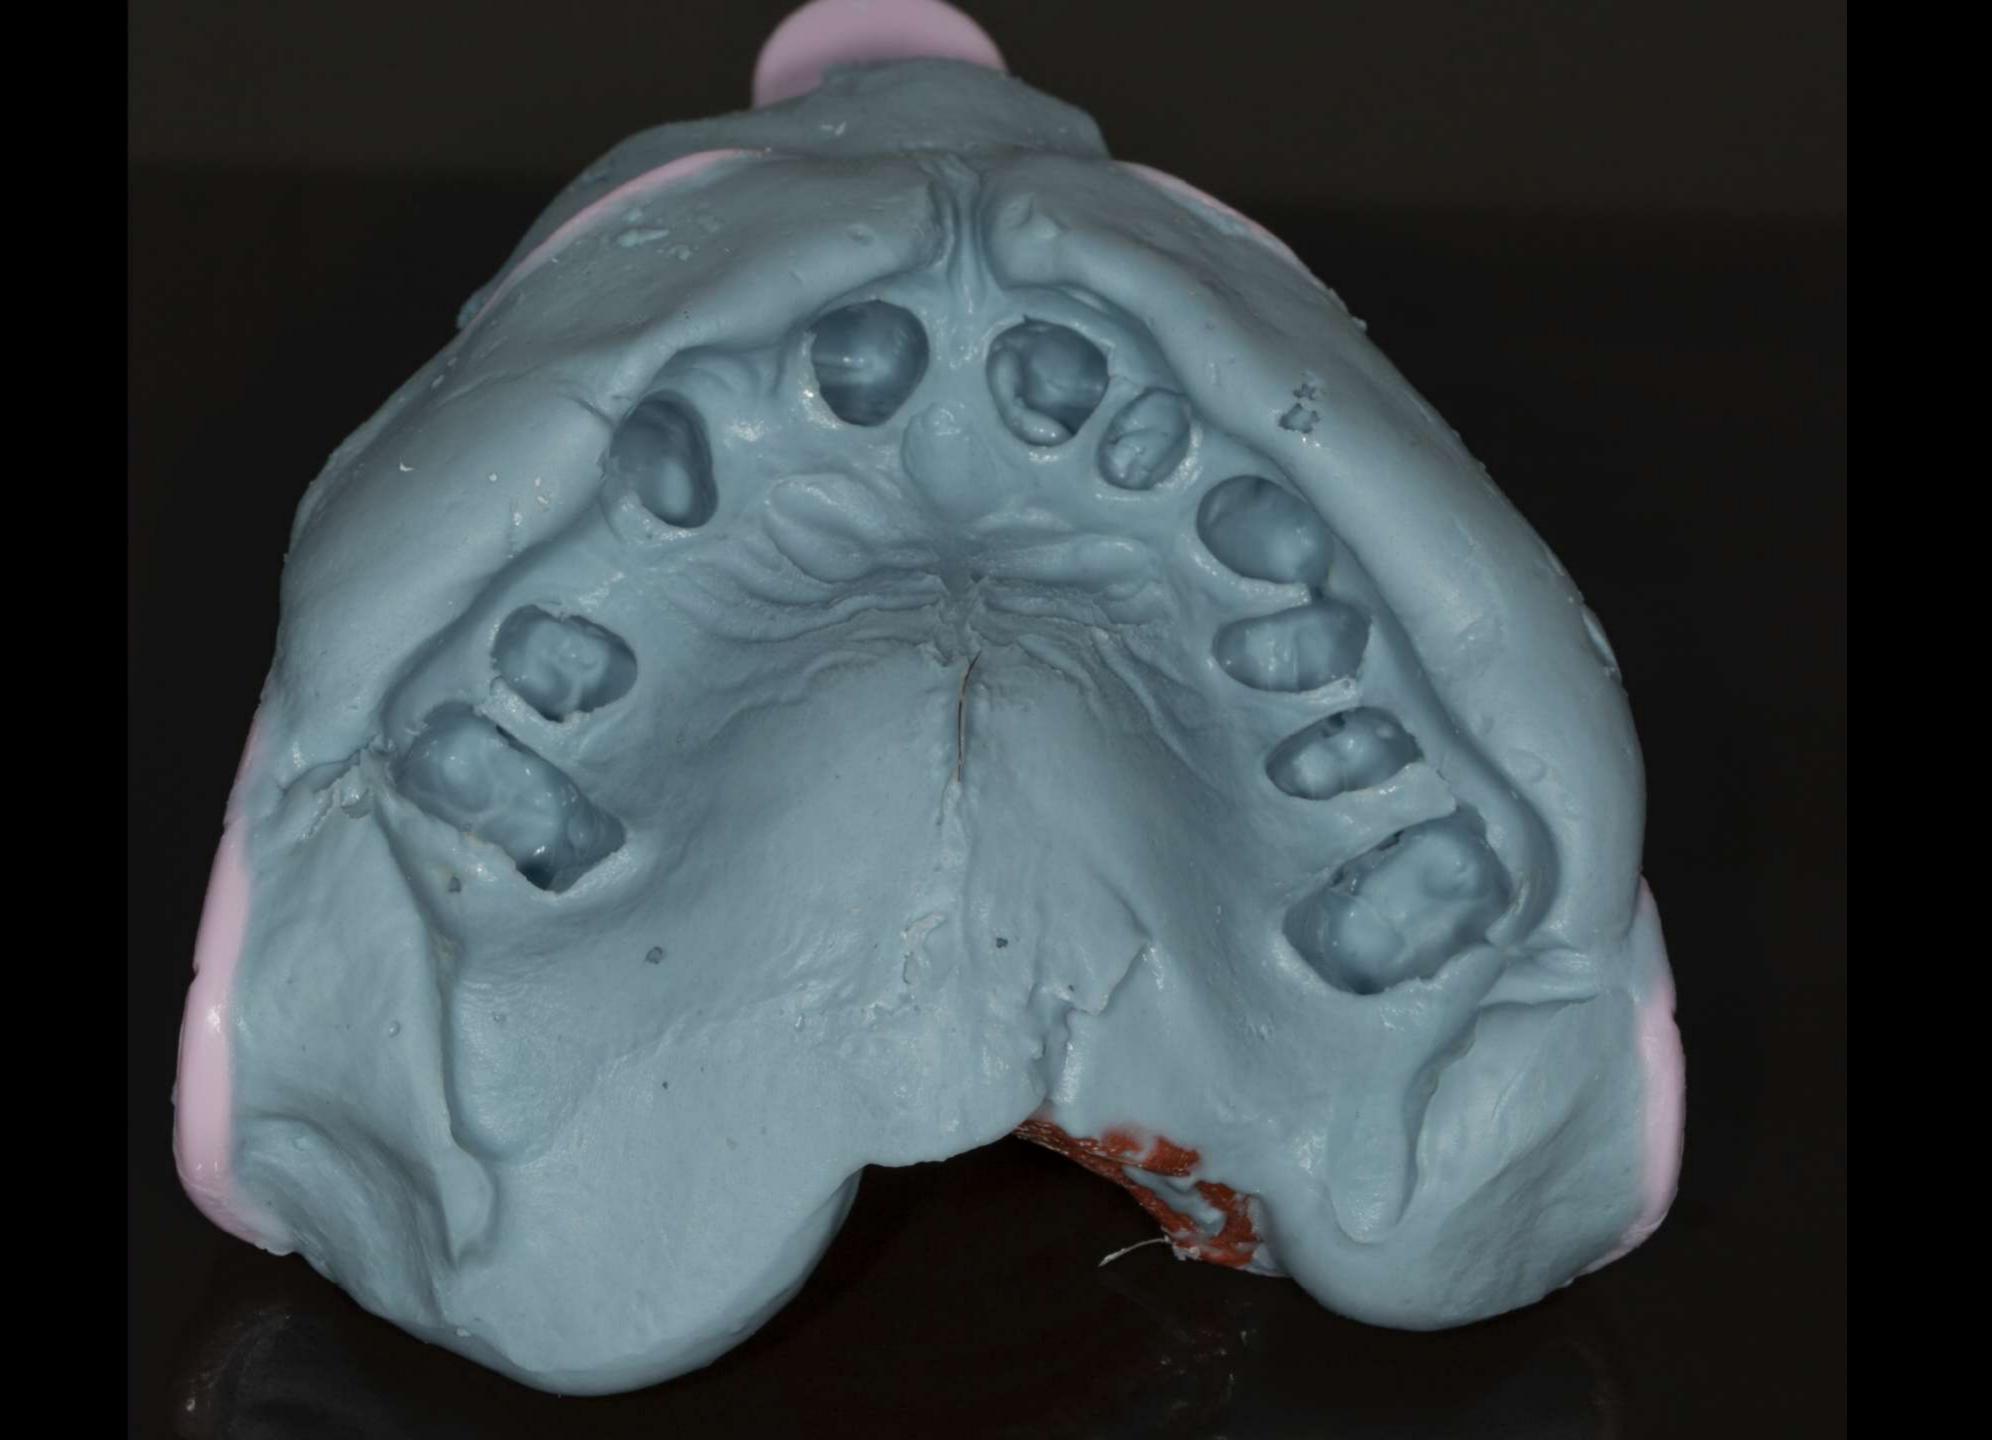

## Primary impression

Wax rims for OVD

Central bearing appliance "Gothic arch tracing" for CR