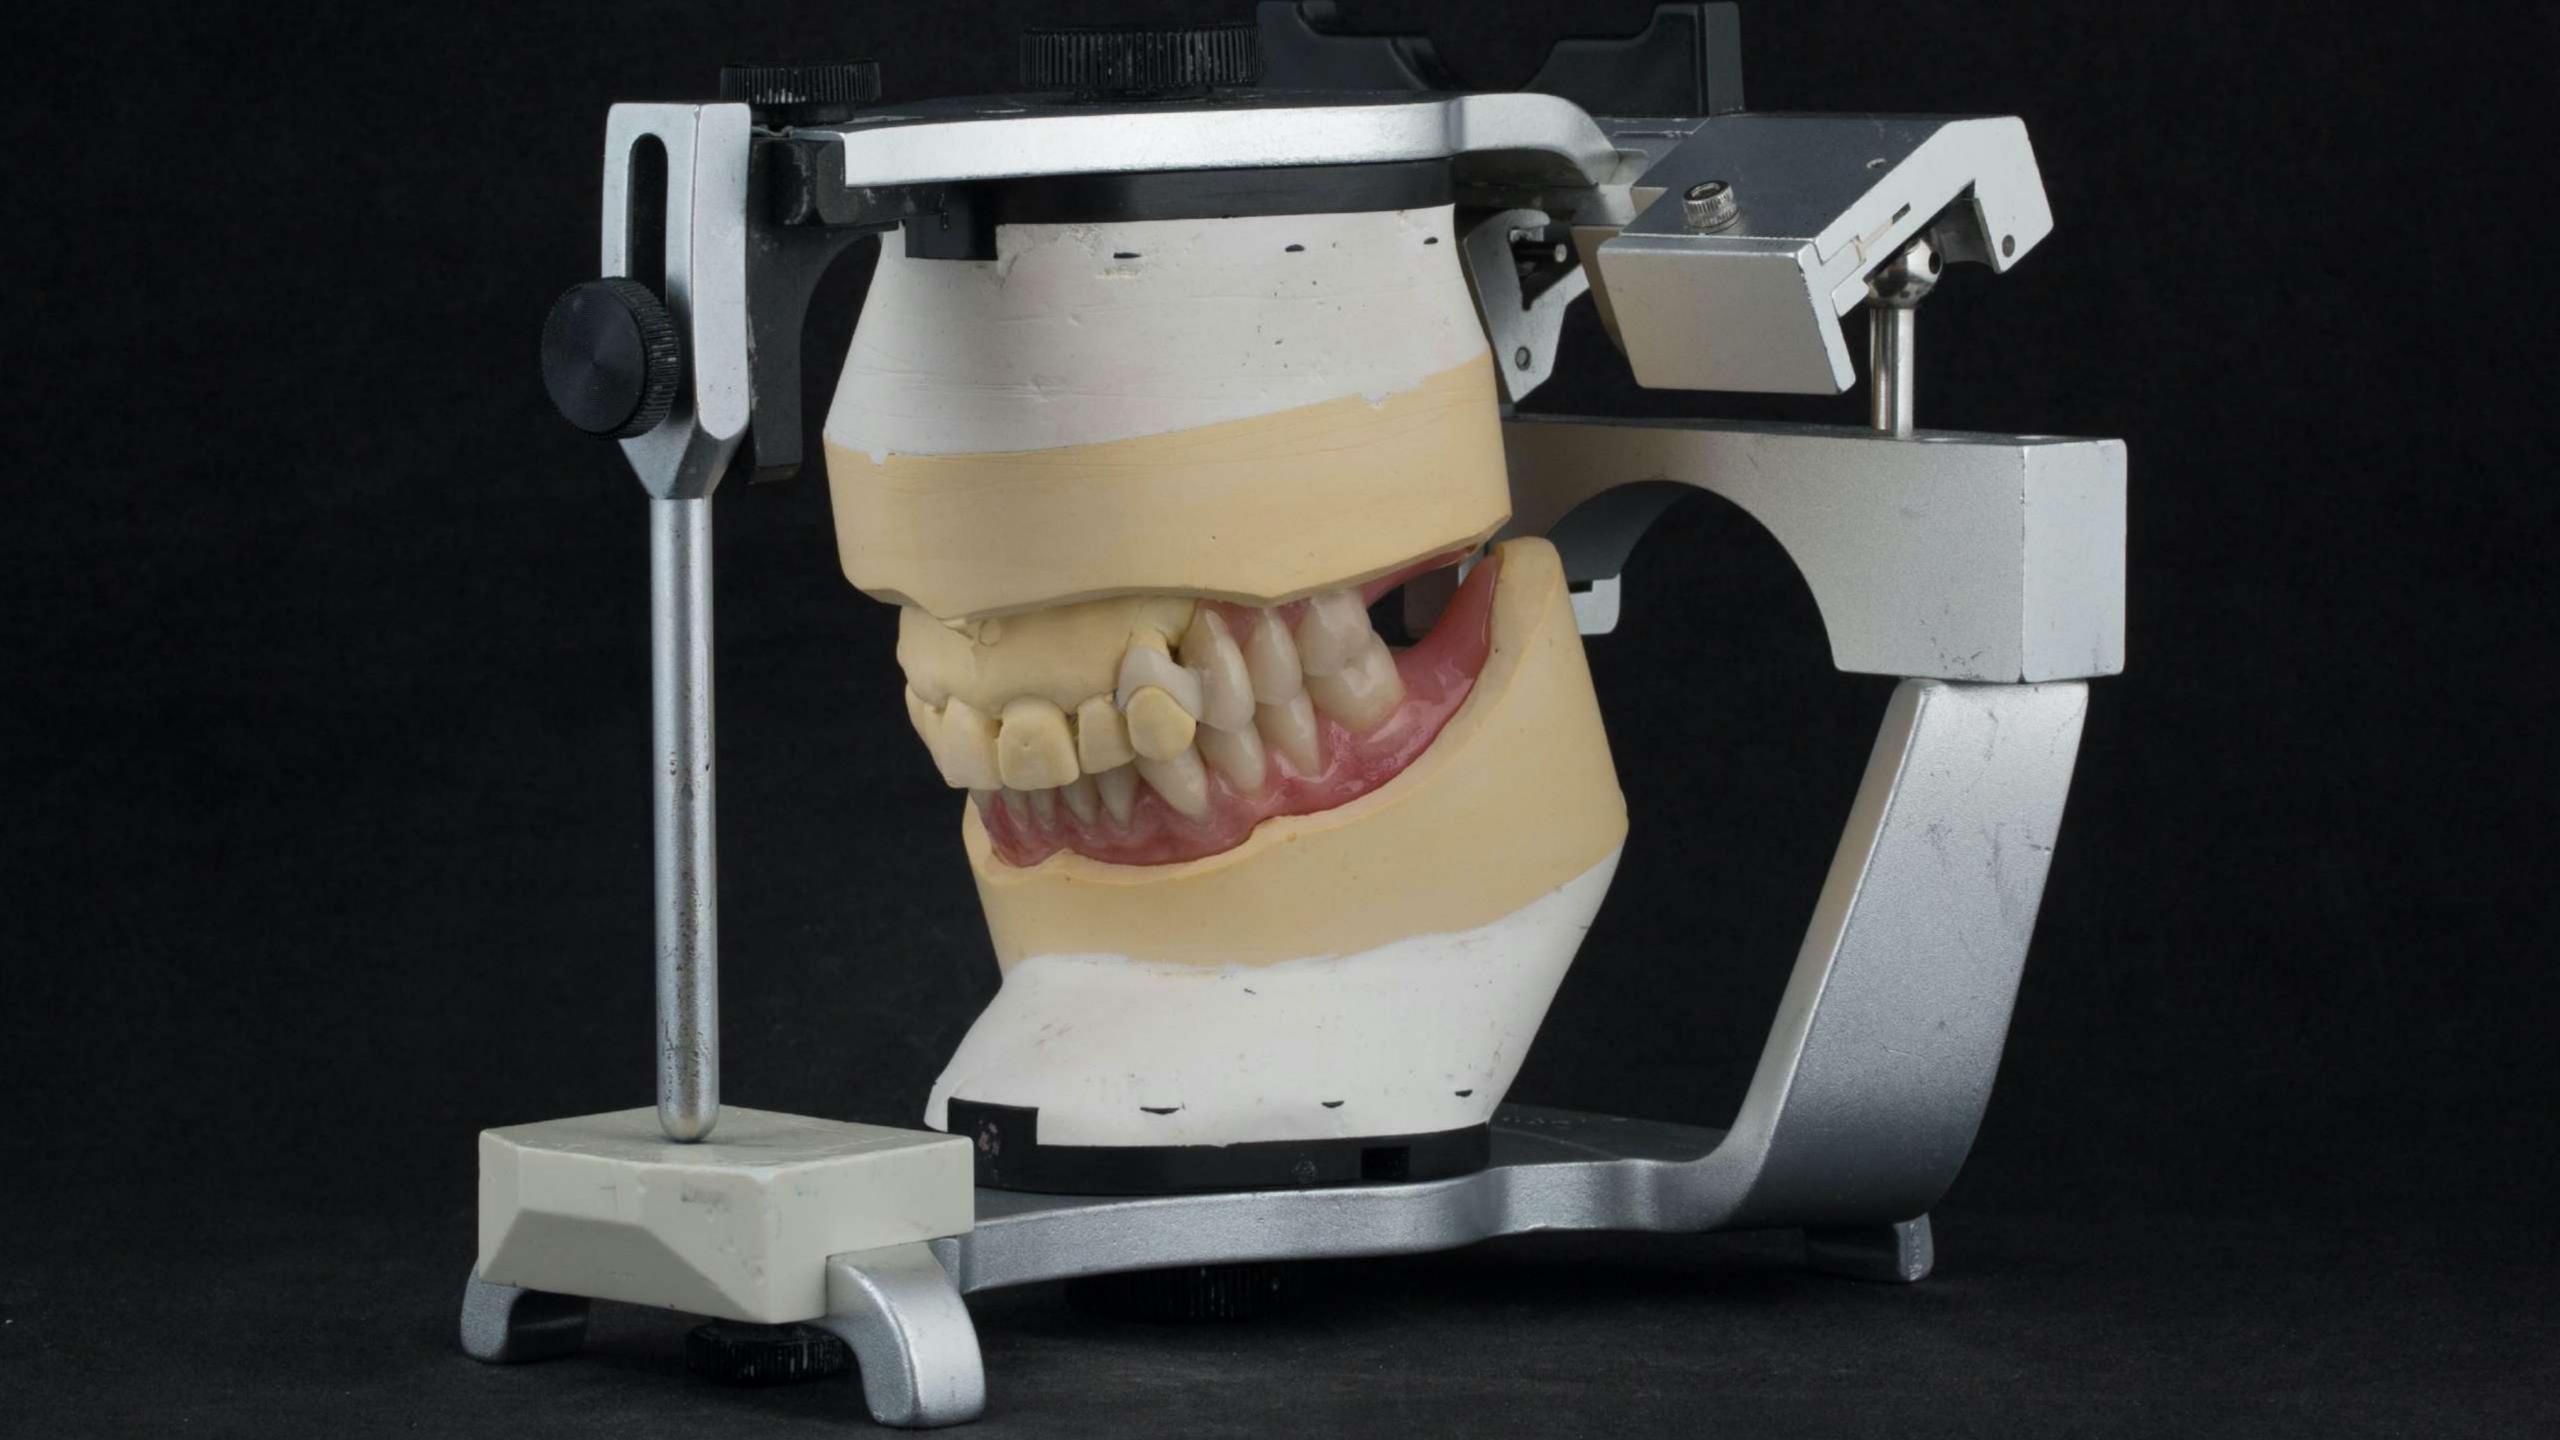

Over deliver

Lower - implant supported complete denture

Upper - partial denture

Lower - implant supported complete denture