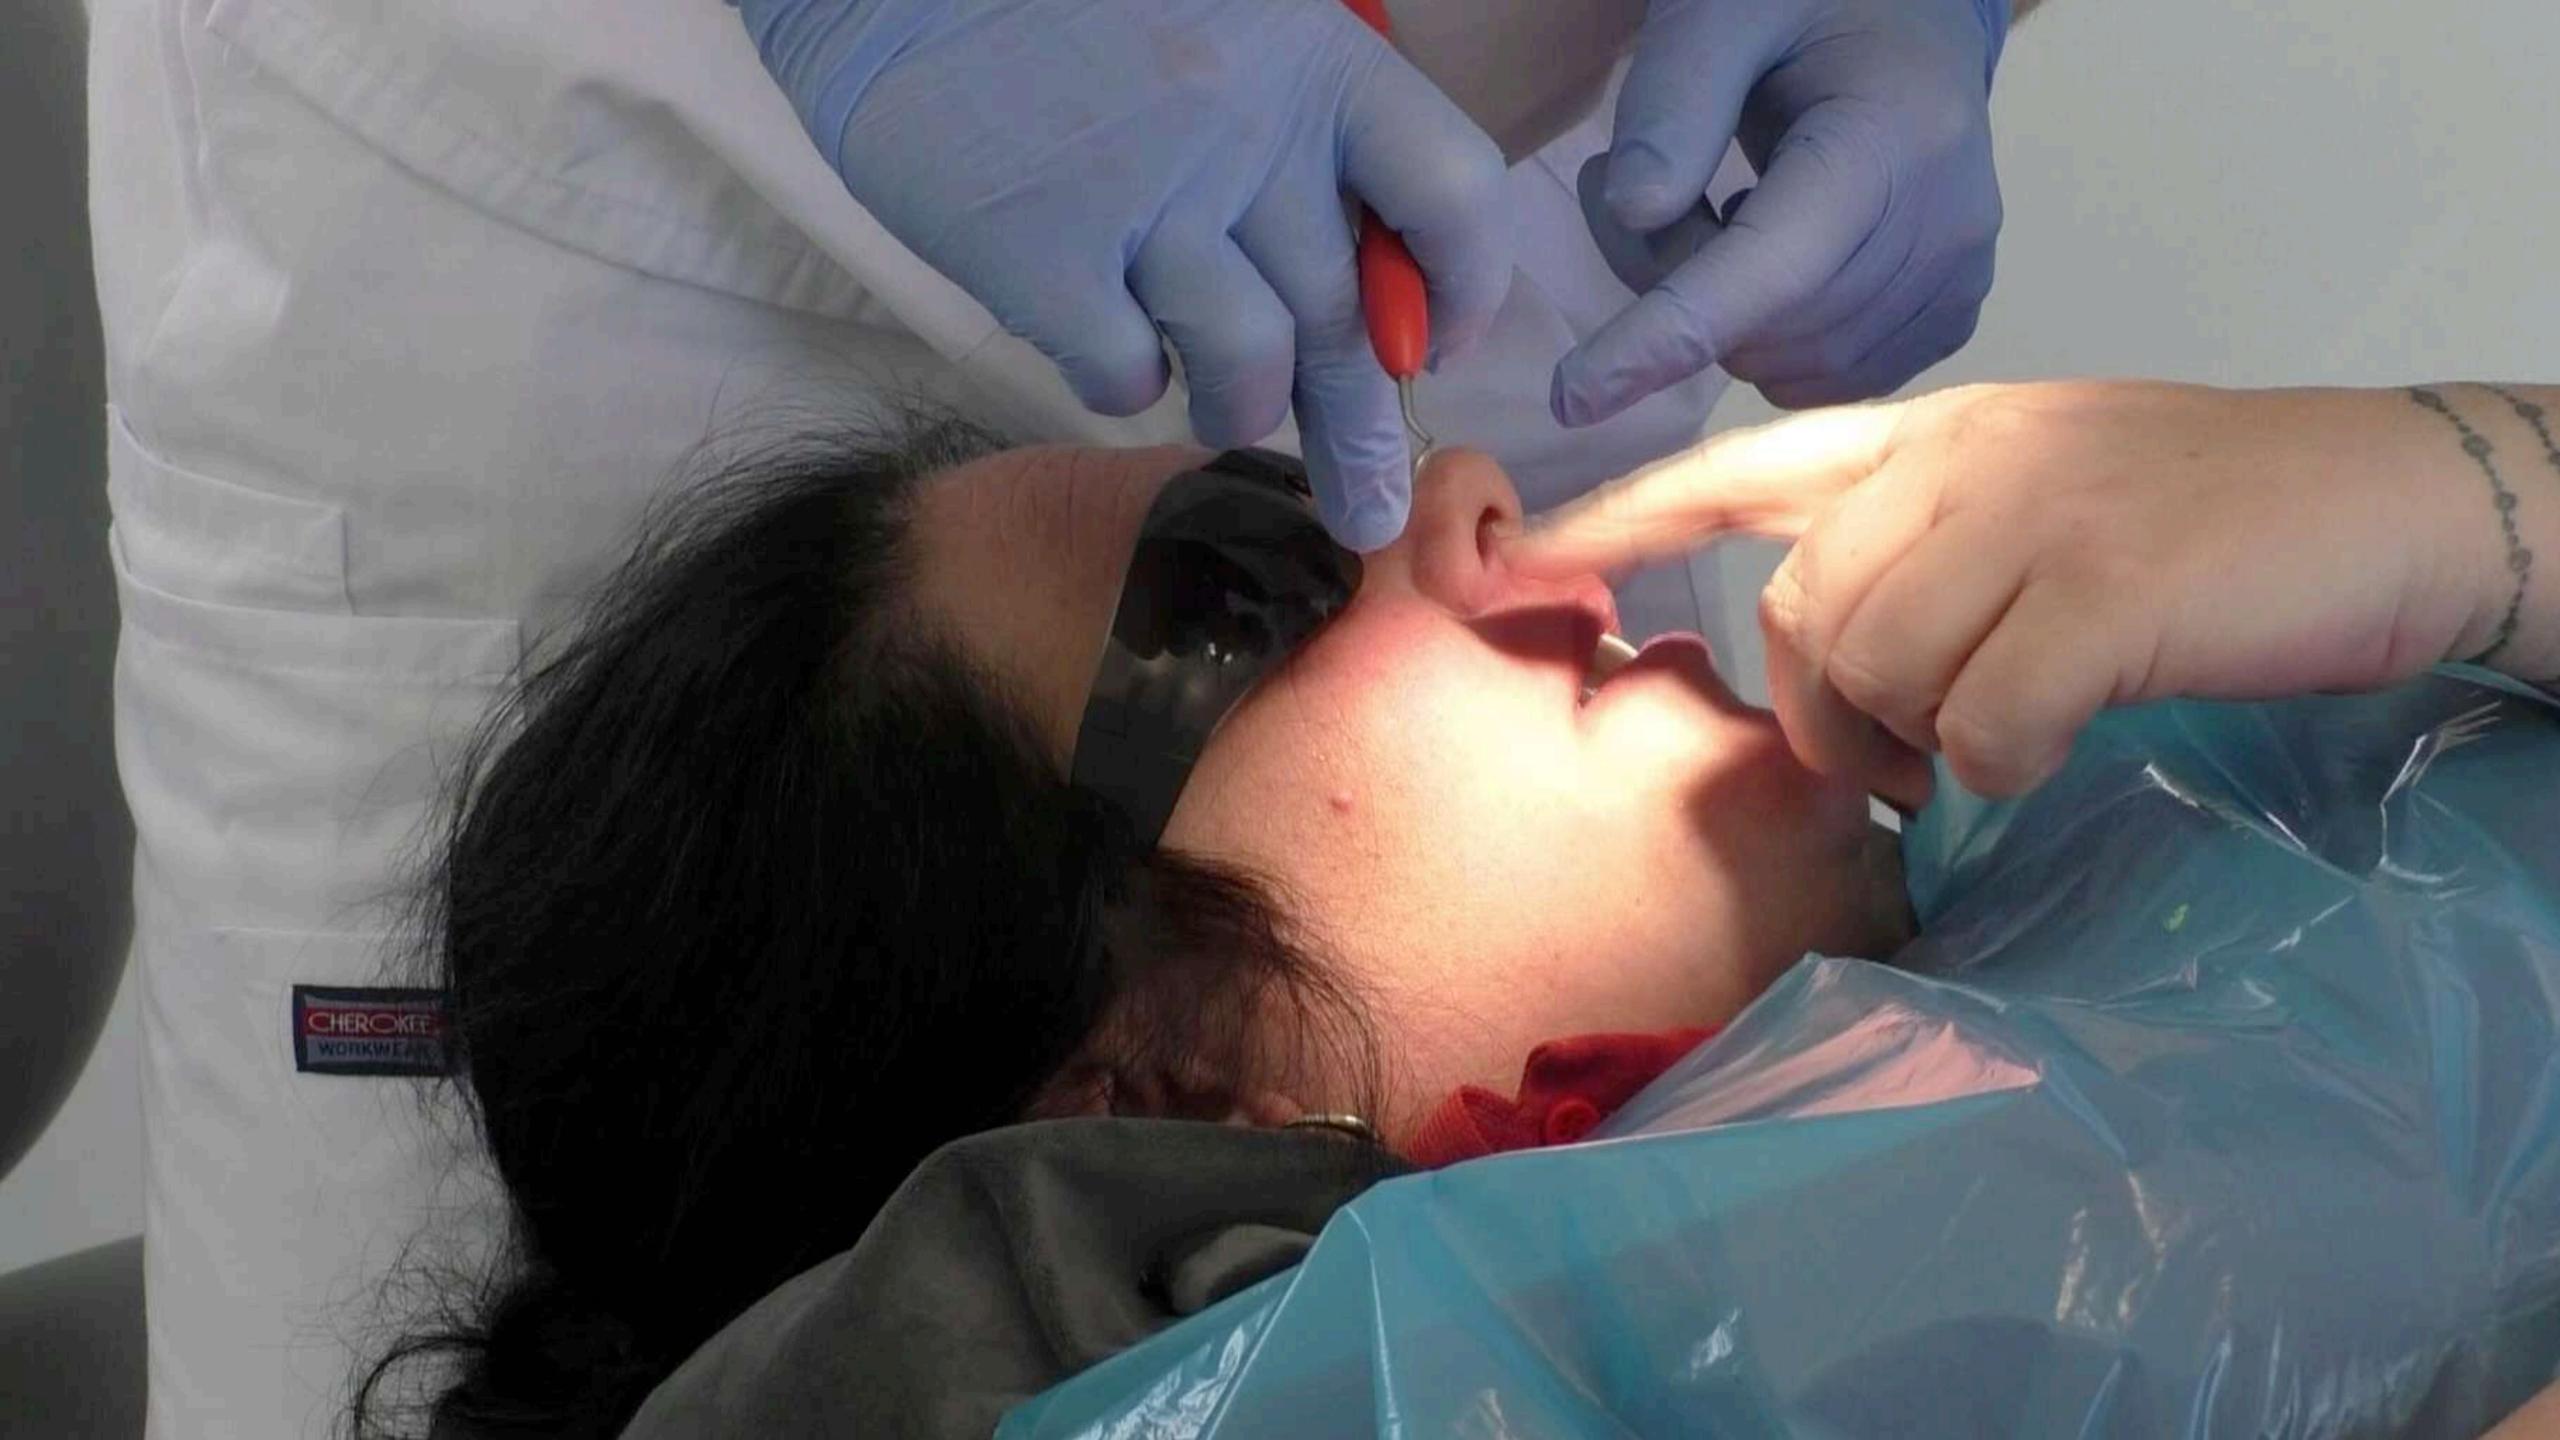

## Primary impression

Wax rims for OVD

Central bearing appliance "Gothic arch tracing" for CR

## Gothic arch tracing/Central bearing apparatus

"If the patient looks right - they are right"