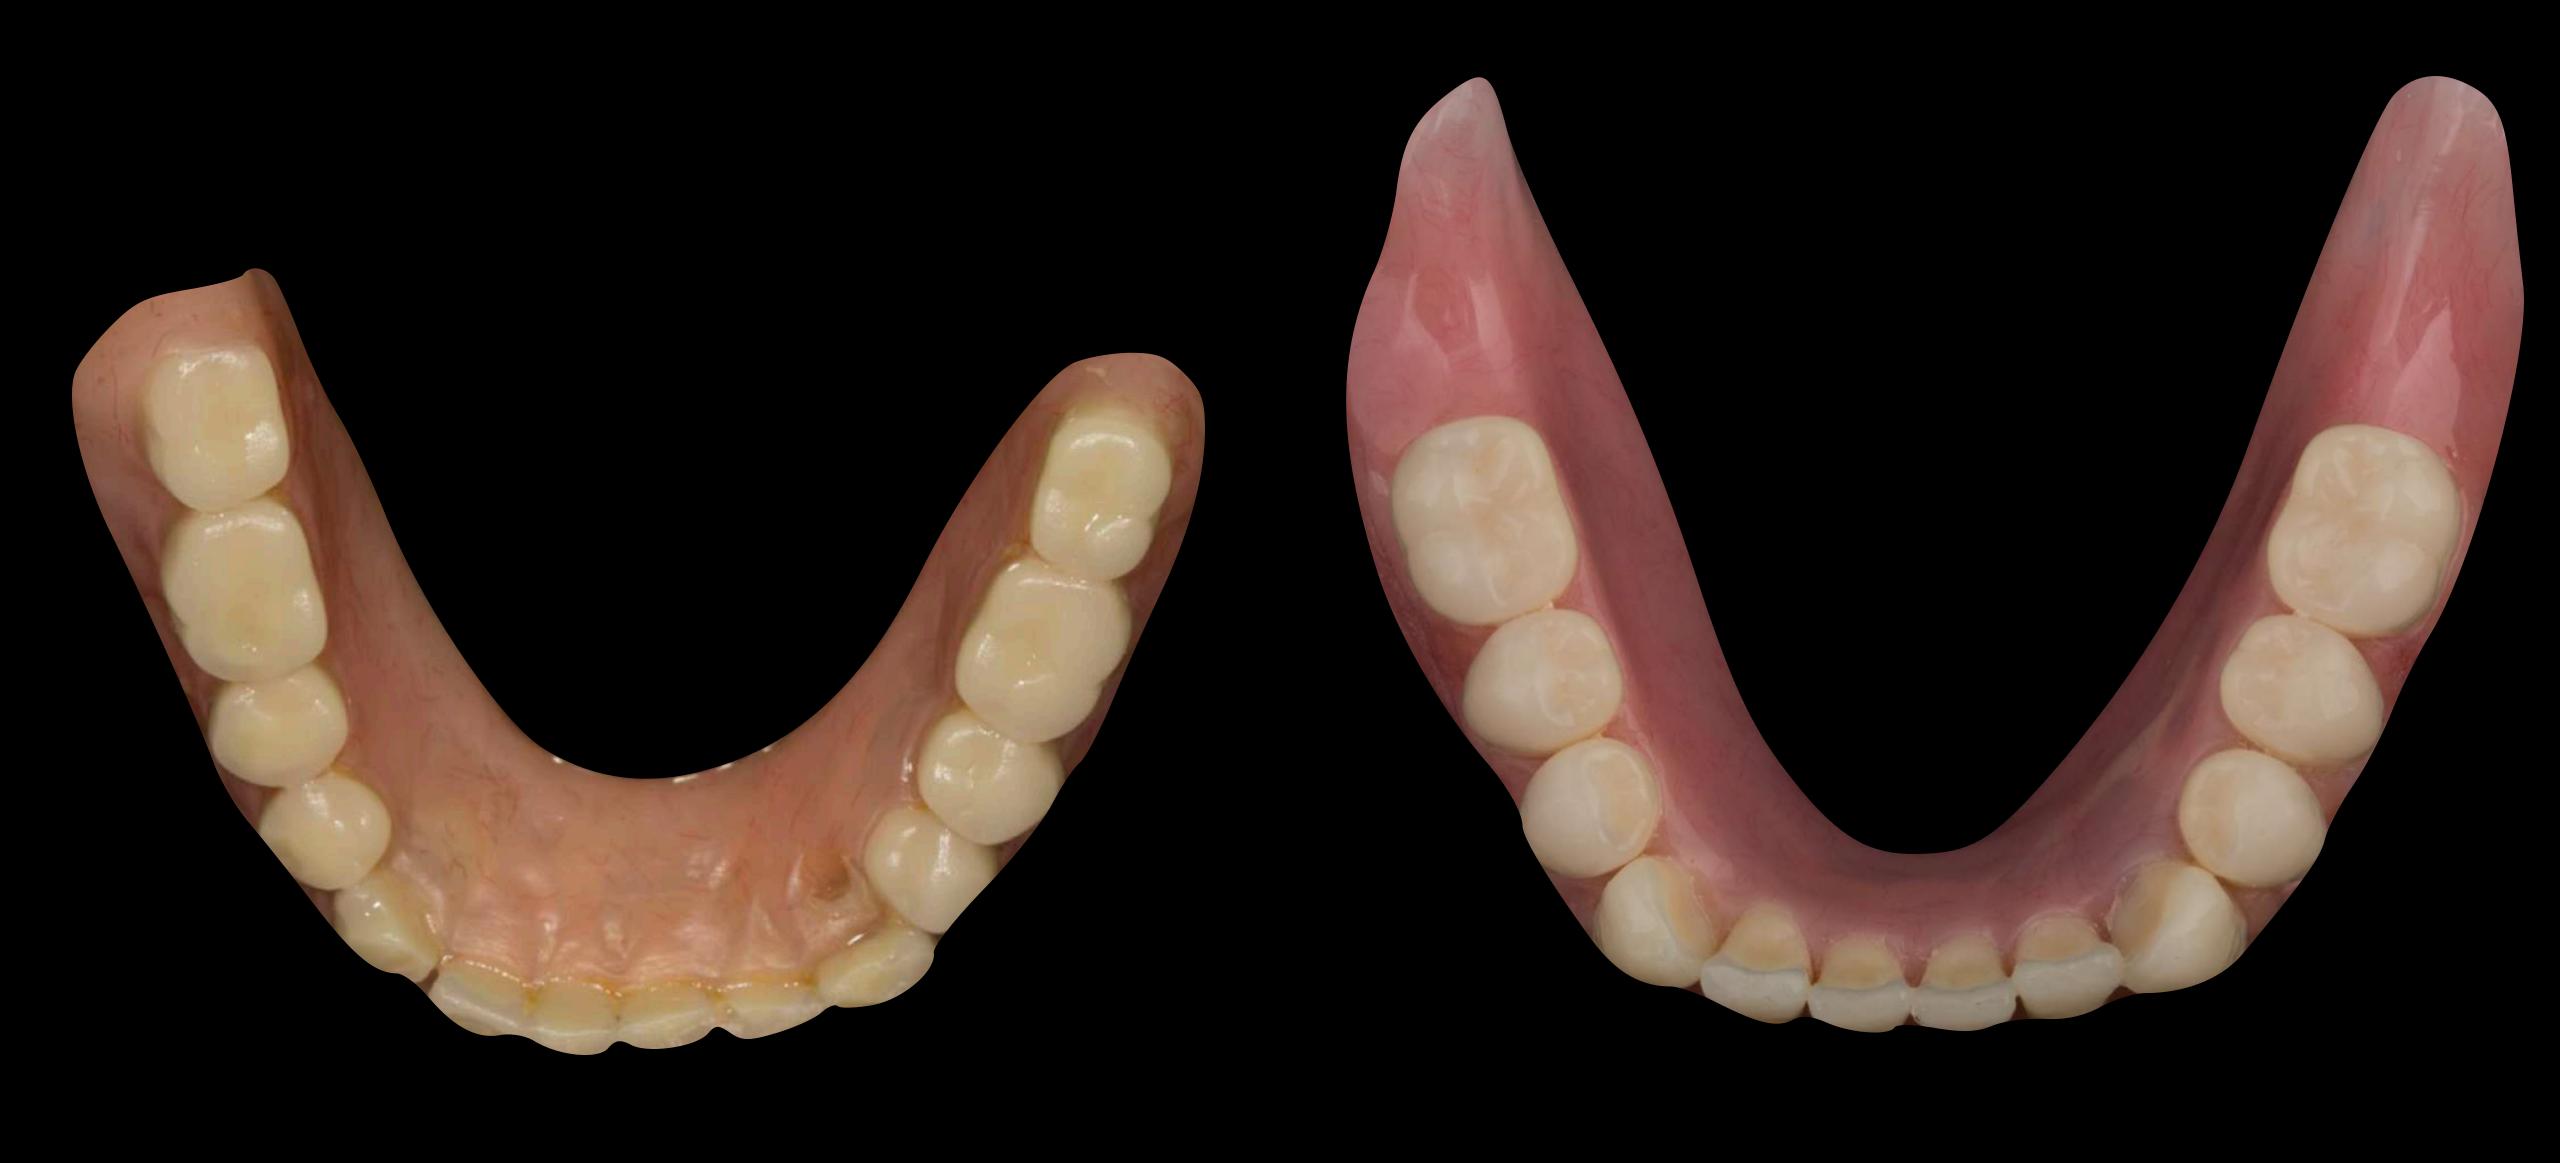

Over deliver

Lower - implant supported complete denture

Upper - partial denture

Lower - implant supported complete denture