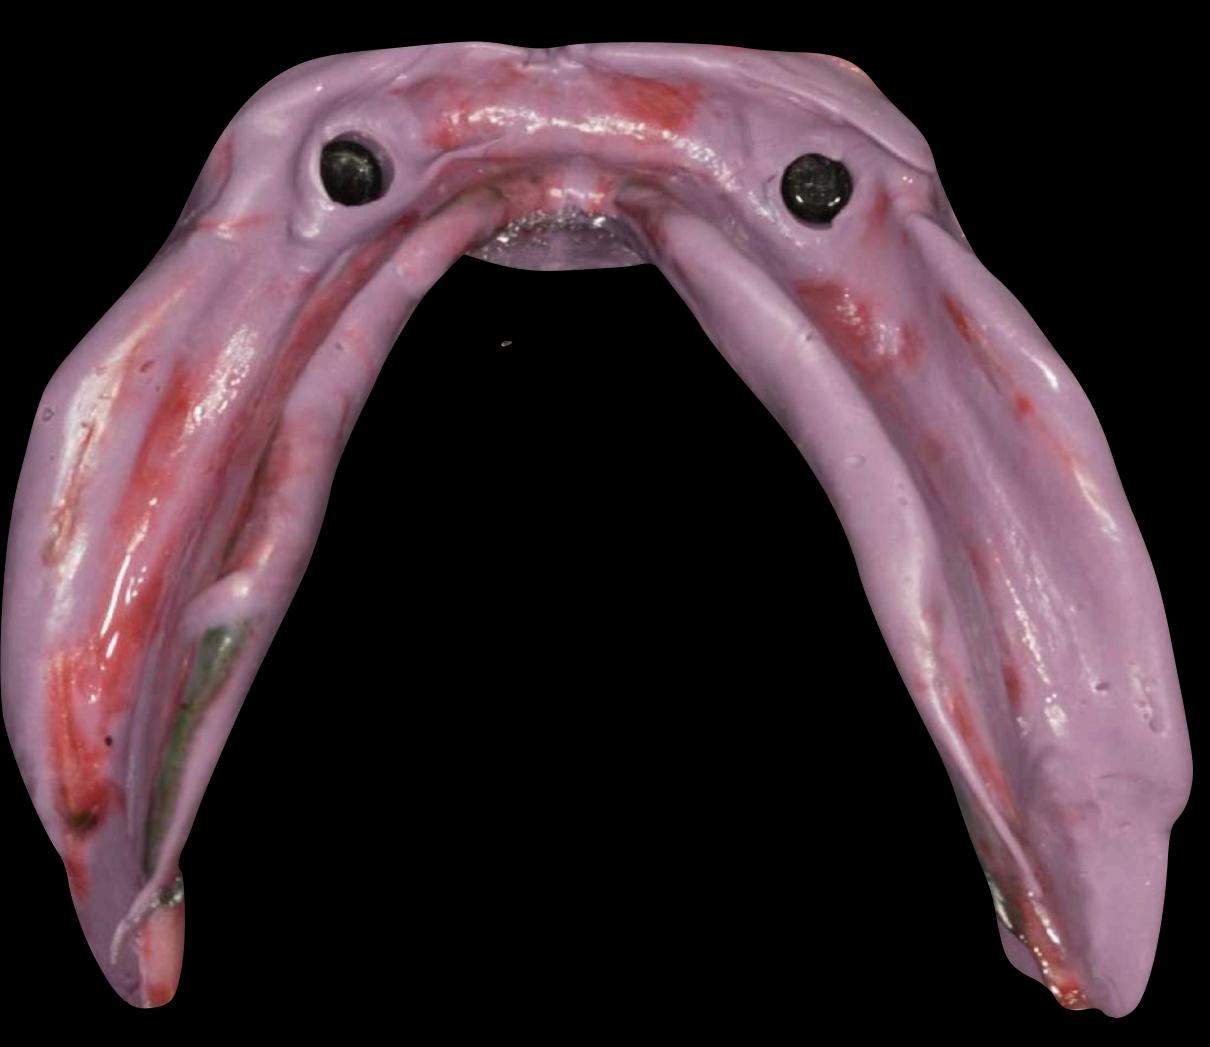

p Detailed design

Xavier's



## Finished P/P





# Gag reflex



# Dentate photographs



#### Muriel





### Increased stability



Replace teeth/gums in same place as natural predecessors





## 1. Lip Support





2. Incisal plane



3. Occlusal plane



# 6. Occlusal Vertical Dimension

















OJ - 12.5 mm







## Upper lip grows





## Composite rests



James S Brudvik



















## Extension of free end saddles





2 clasps
per
denture



## Patient communication







Over
promise

Under promise

Under deliver

Over deliver

Over promise

Under deliver

Under promise

Over deliver





Lower - implant supported complete denture



Upper - partial denture

Lower - implant supported complete denture

























## Primary impression























Wax rims for OVD

Central bearing appliance "Gothic arch tracing" for CR



## Gothic arch tracing/Central bearing apparatus







"If the patient looks right - they are right"

#### OVD of Rims = OVD of Central Bearing Point















CR









Before After



Before

After













Before

After









Thank you