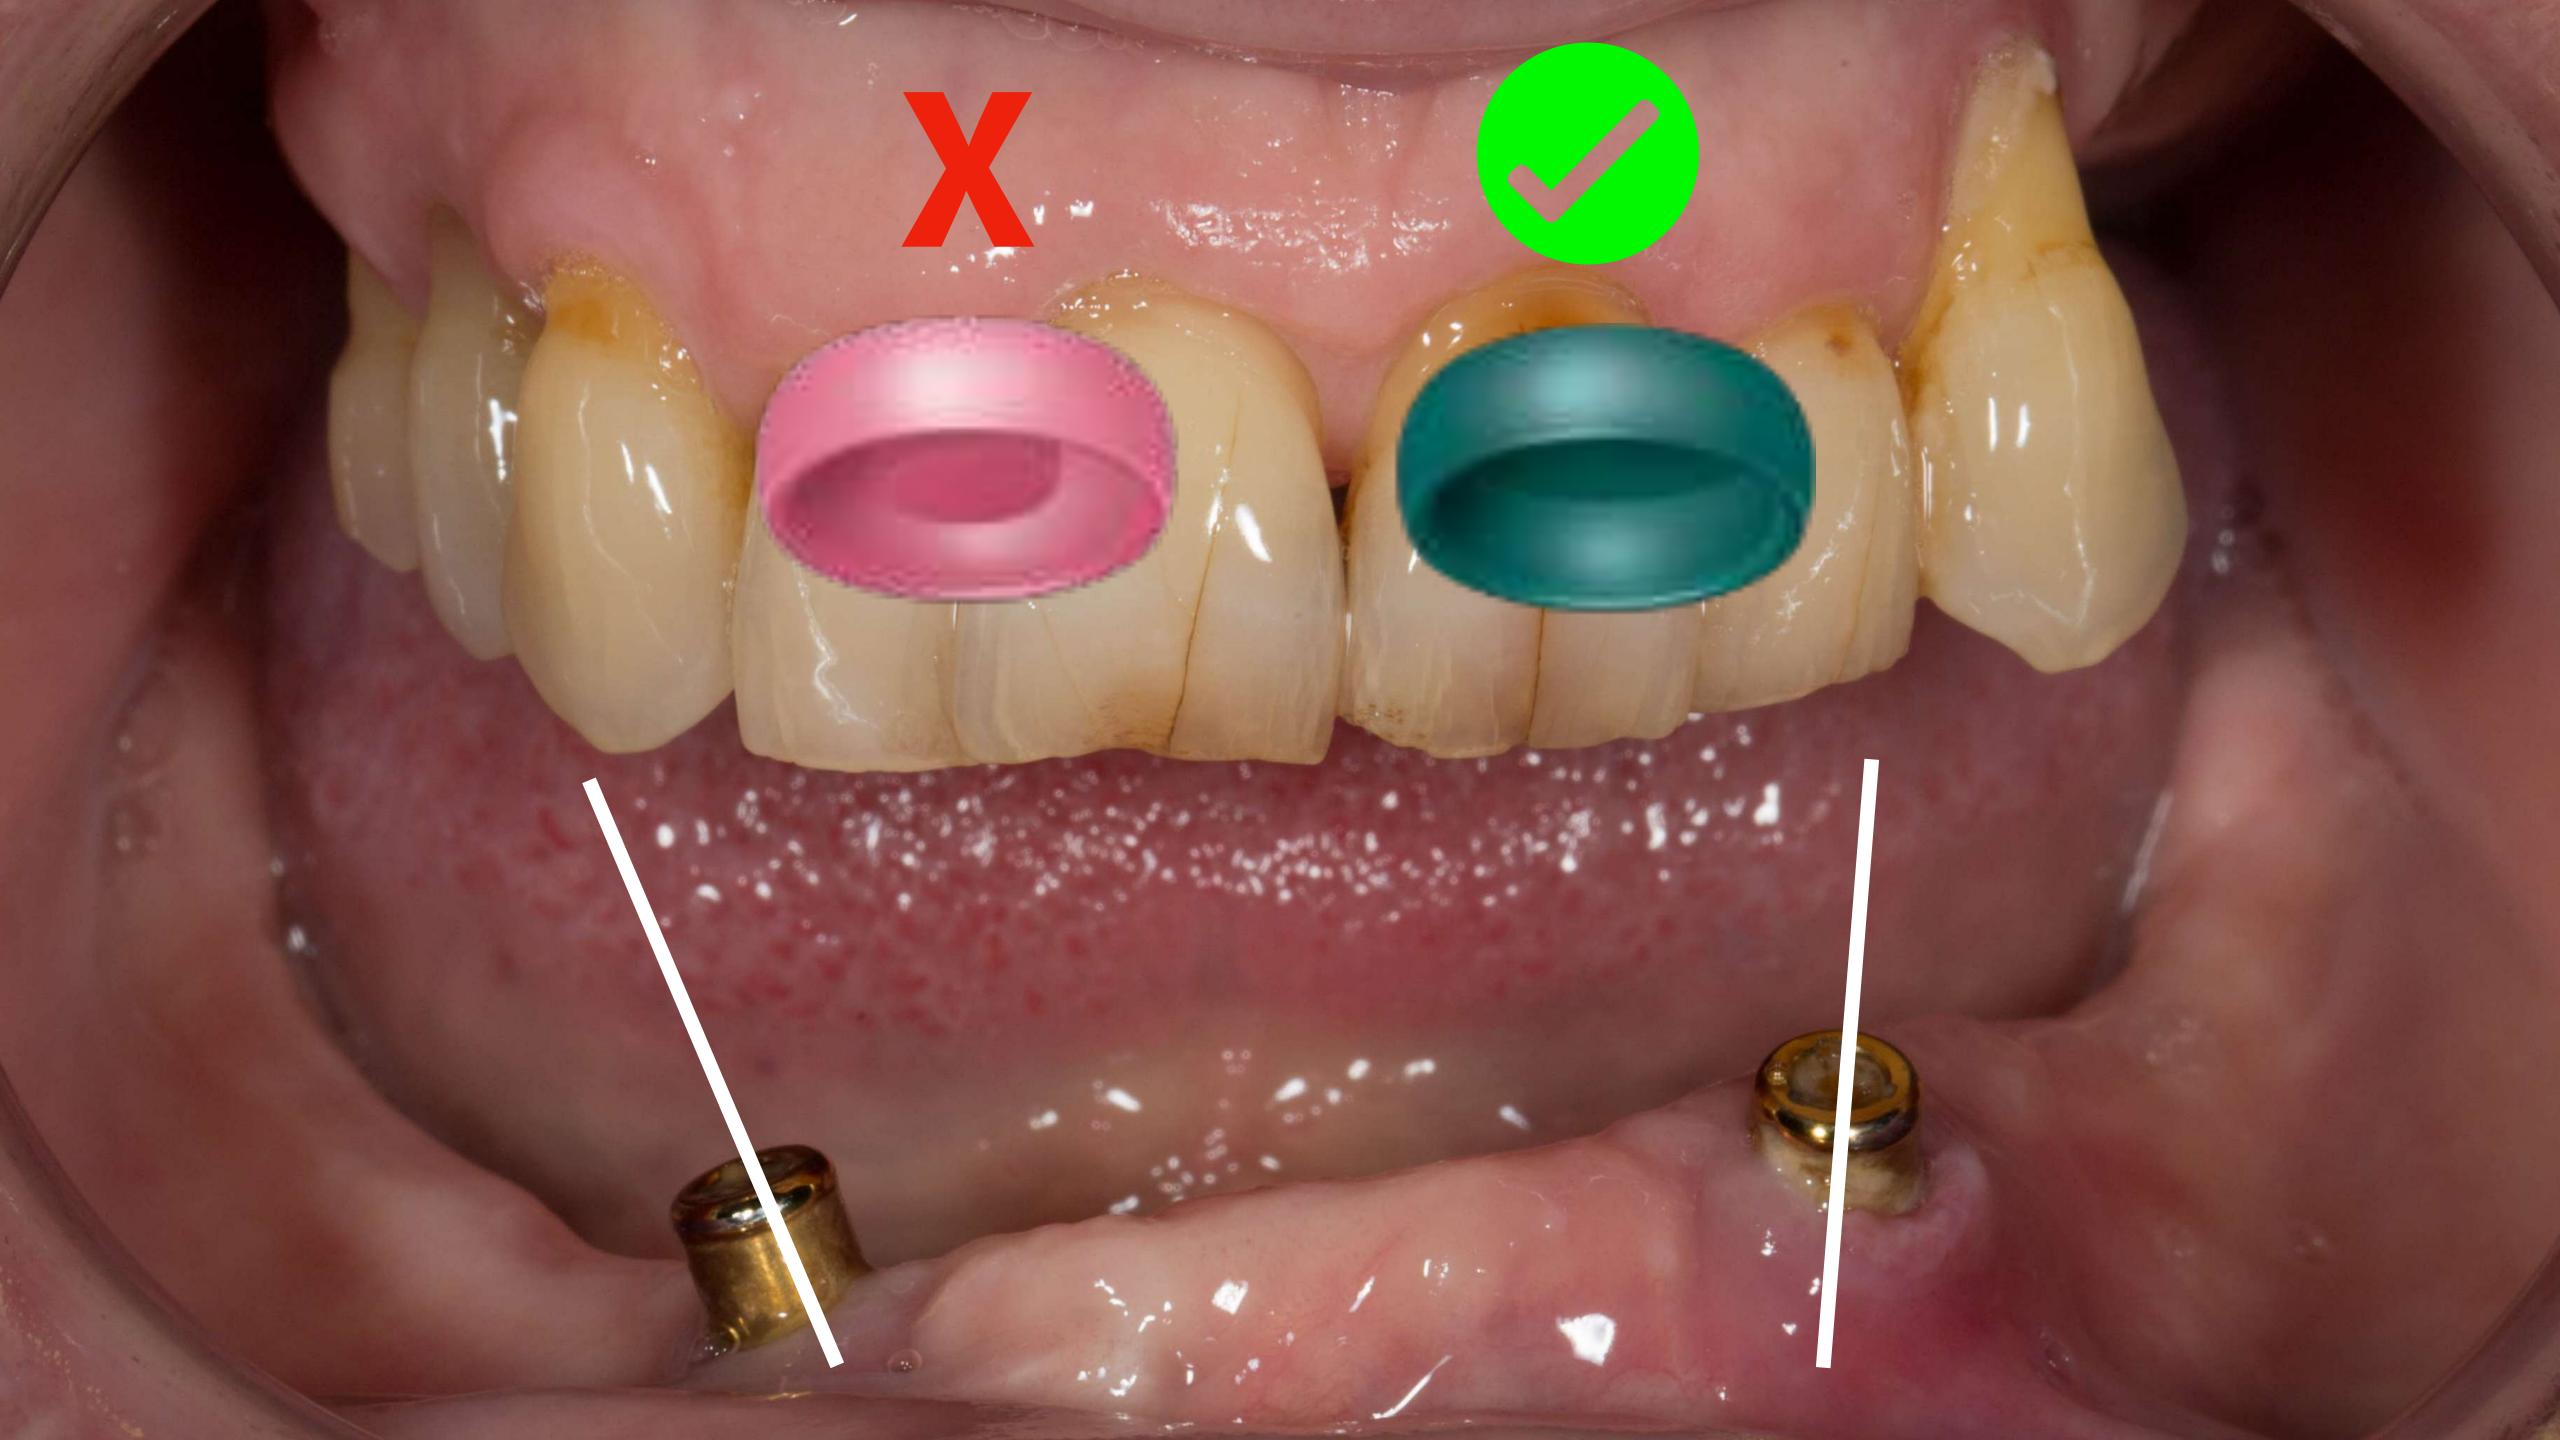

Over deliver

Lower - implant supported complete denture

Upper - partial denture

Lower - implant supported complete denture