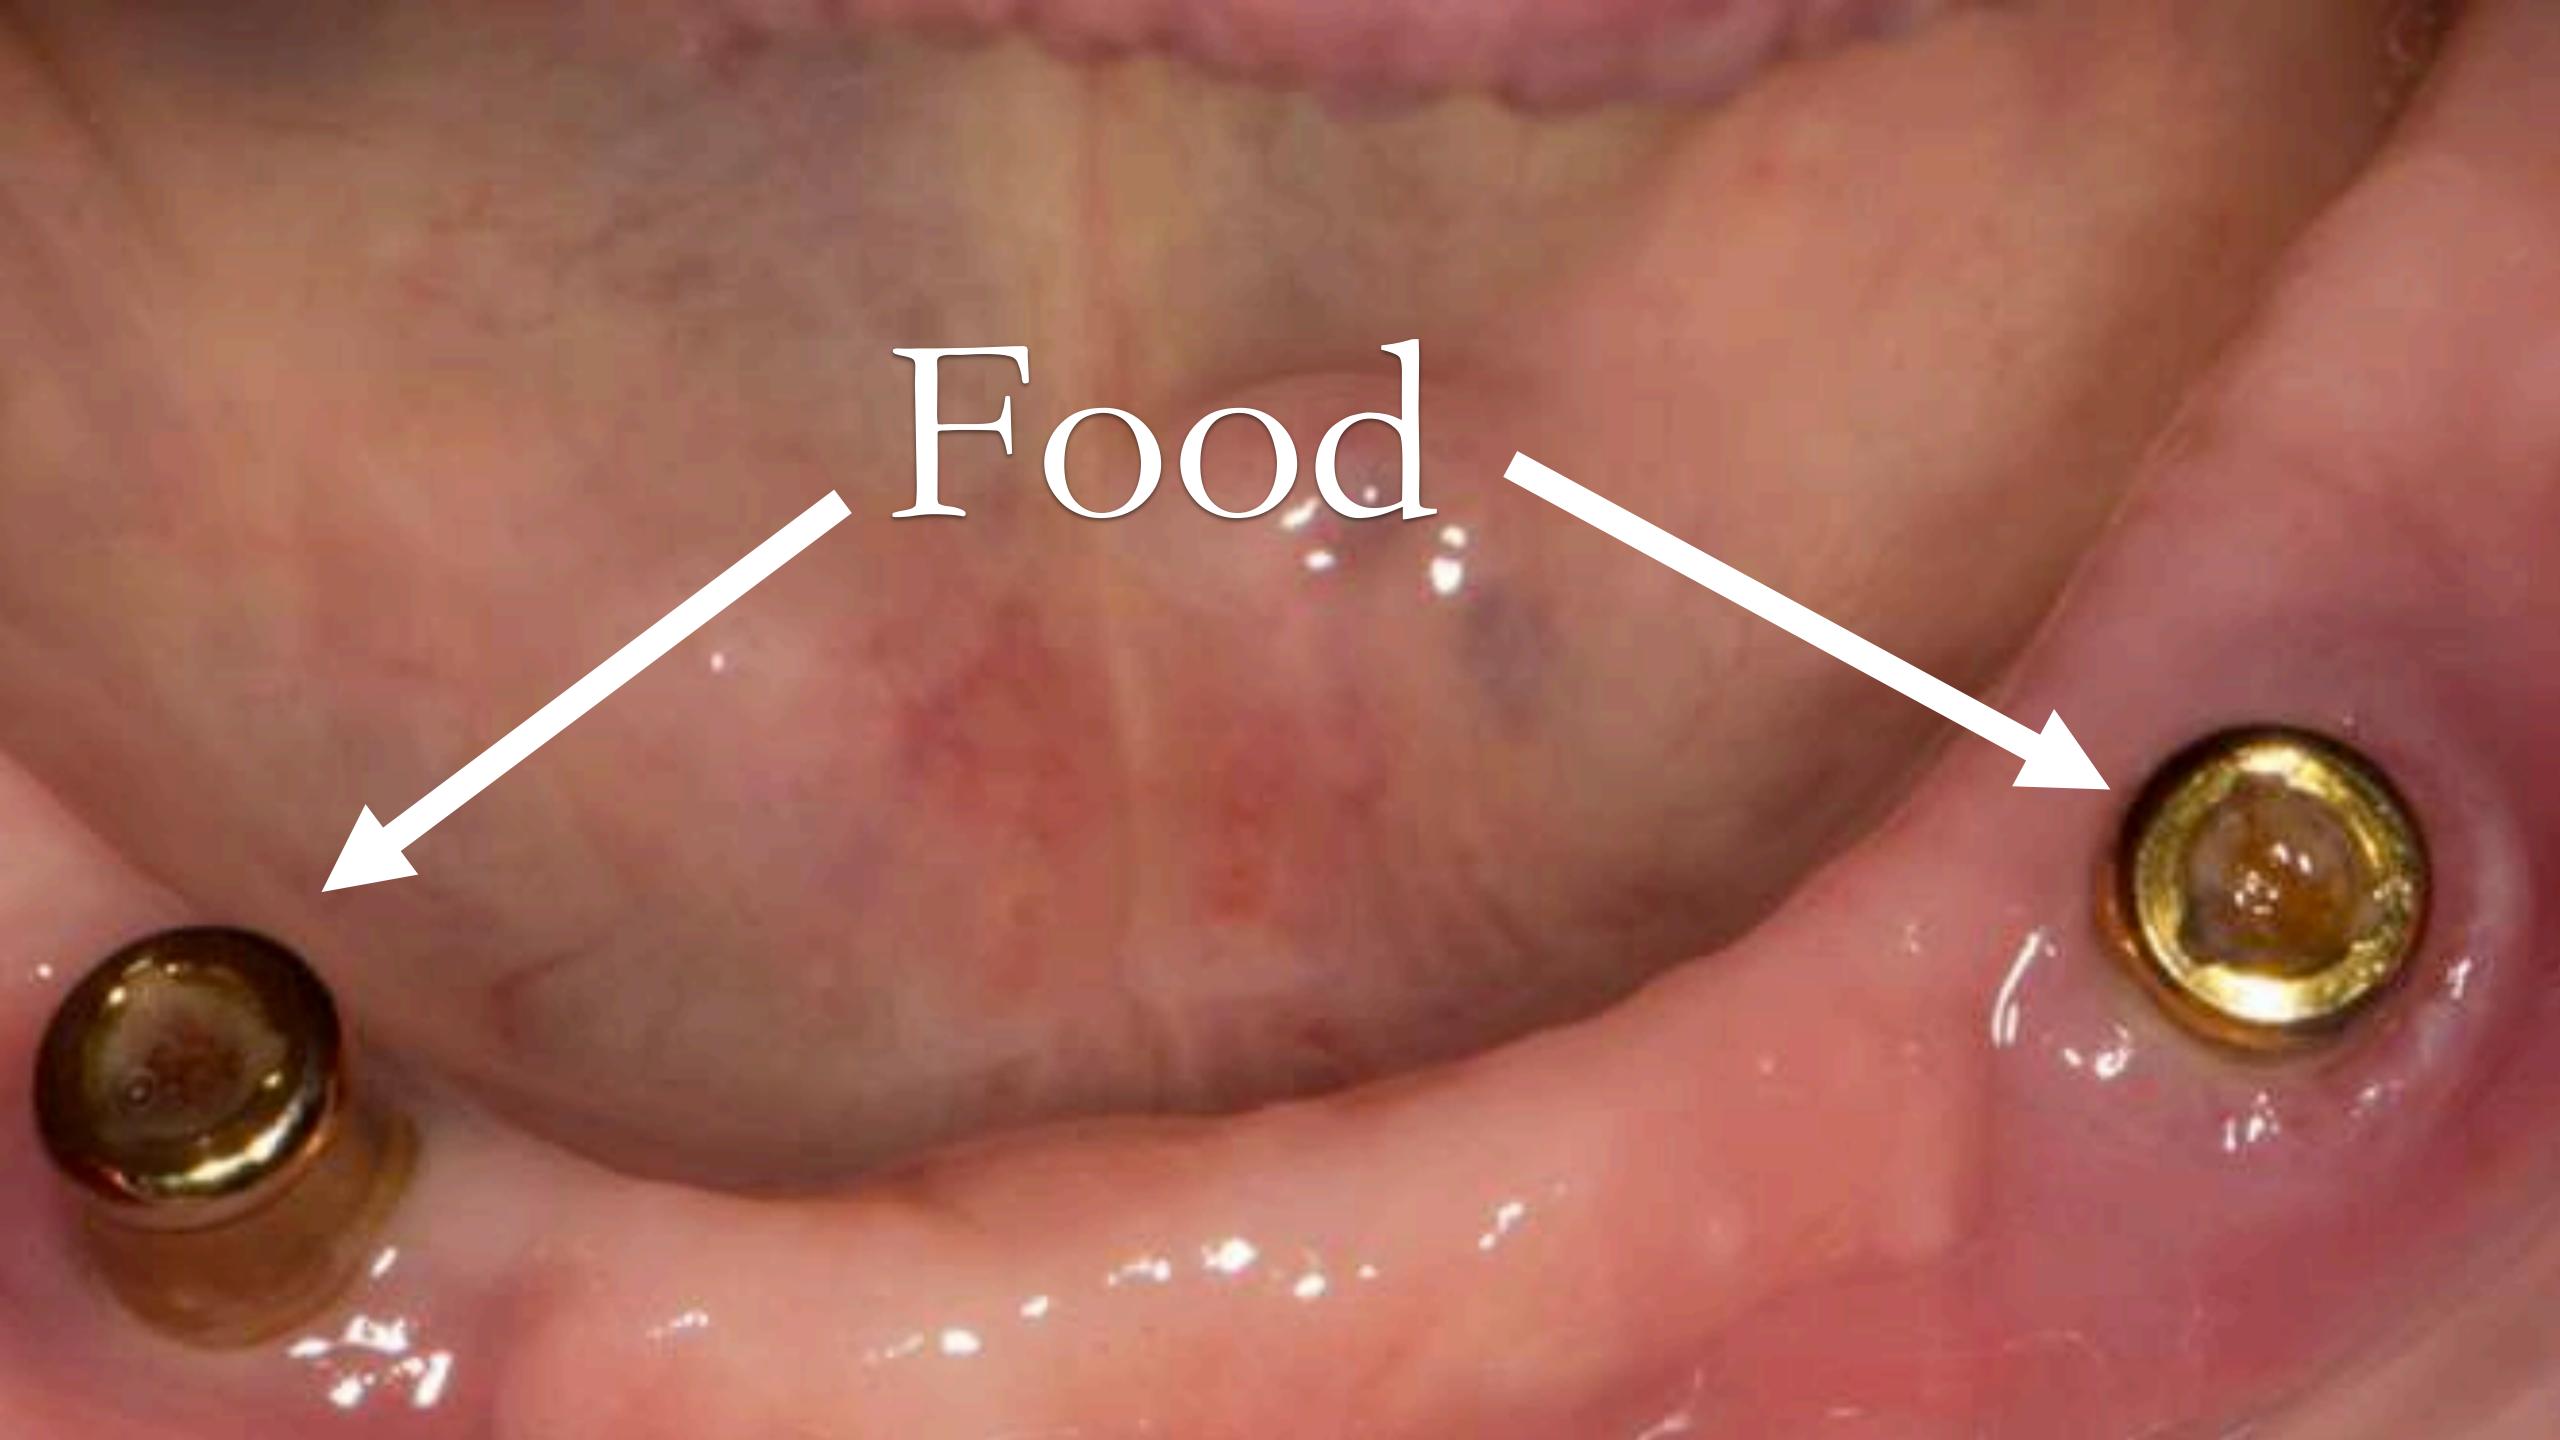

Over deliver

Lower - implant supported complete denture

Upper - partial denture

Lower - implant supported complete denture