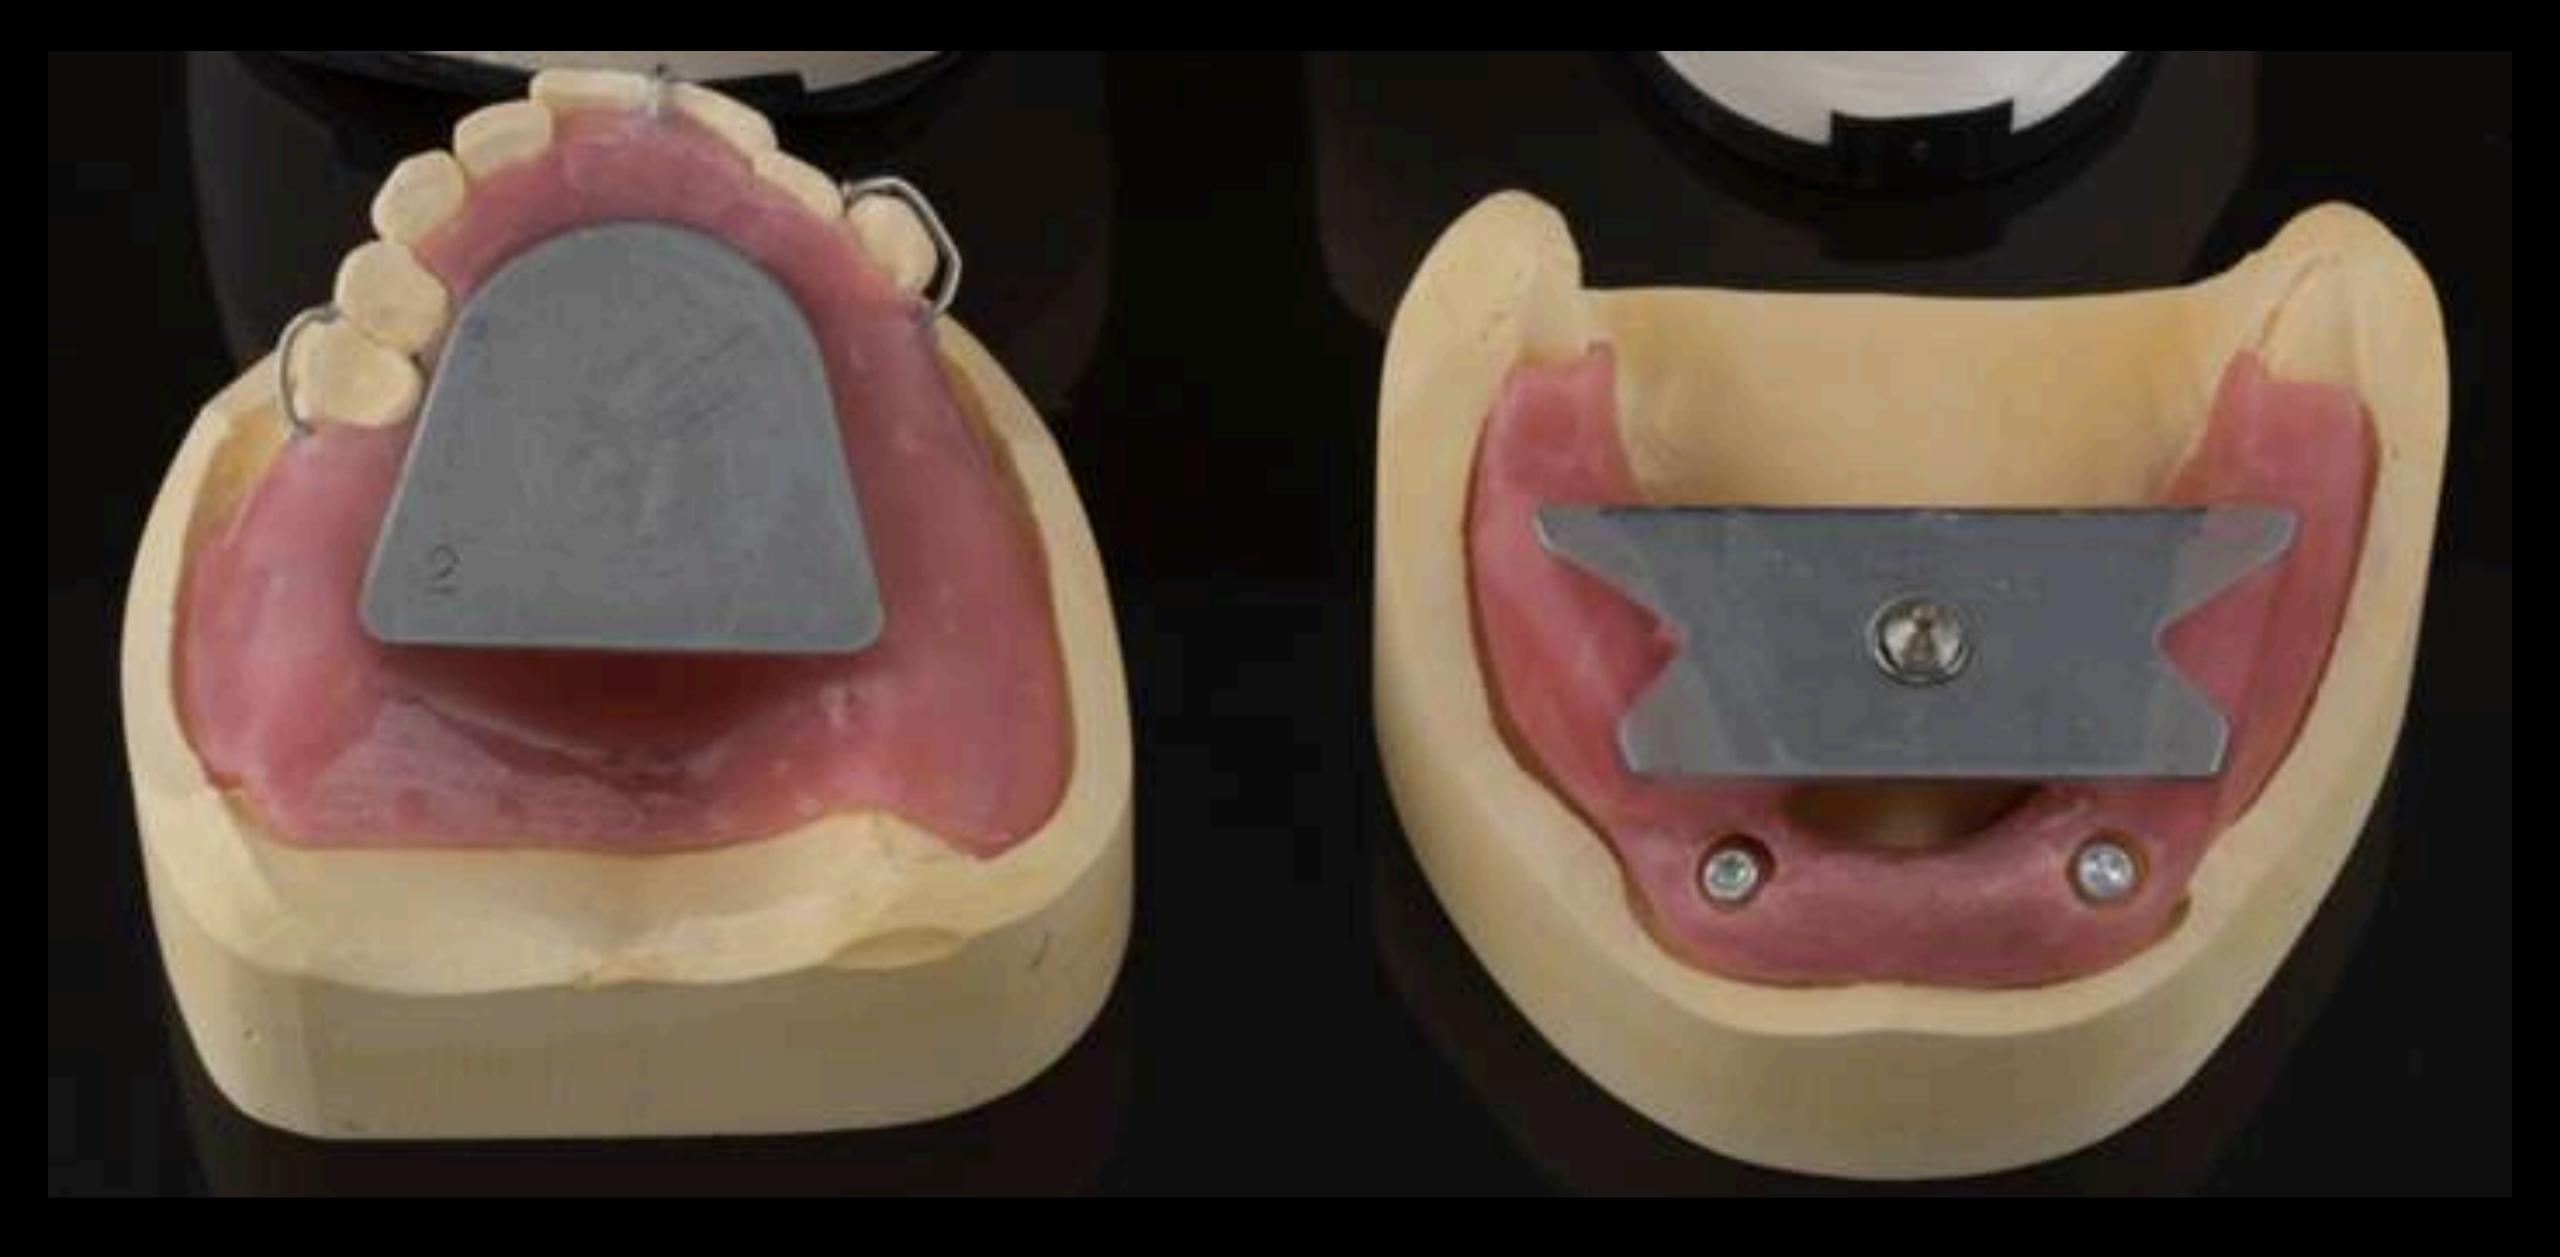

Over deliver

Lower - implant supported complete denture

Upper - partial denture

Lower - implant supported complete denture

## Primary impression

Wax rims for OVD

Central bearing appliance "Gothic arch tracing" for CR