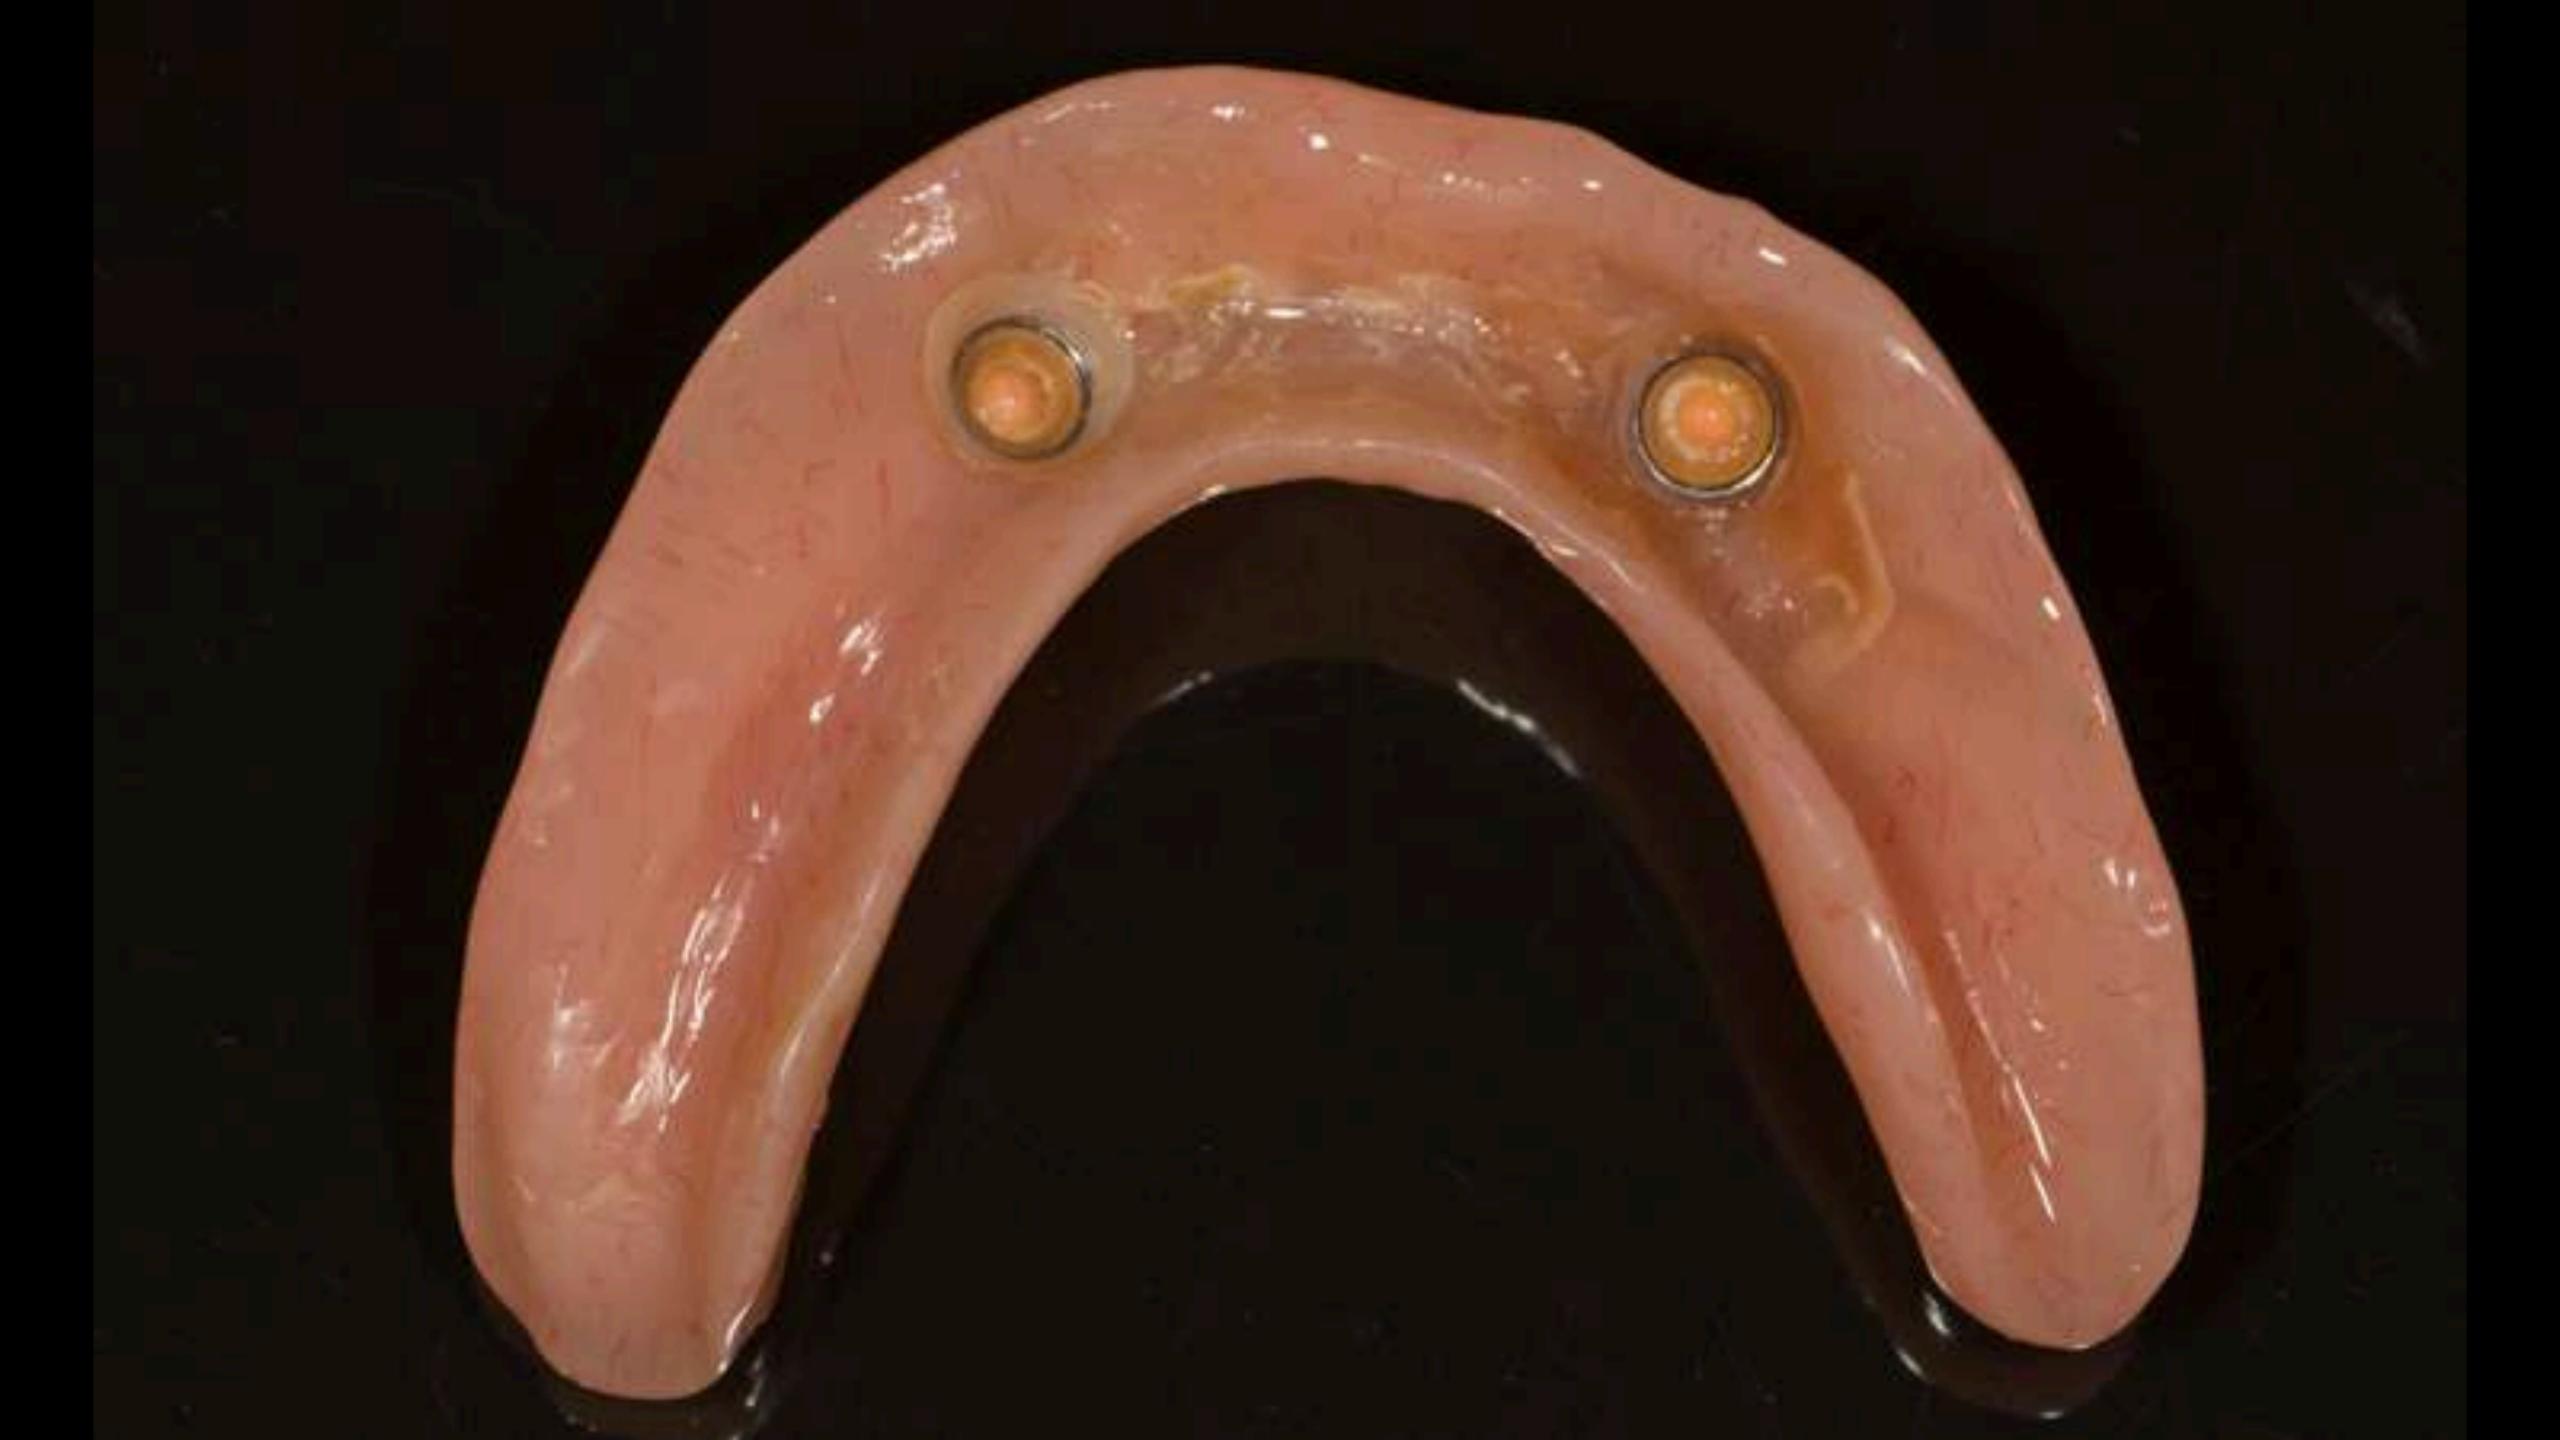

Over deliver

Lower - implant supported complete denture

Upper - partial denture

Lower - implant supported complete denture