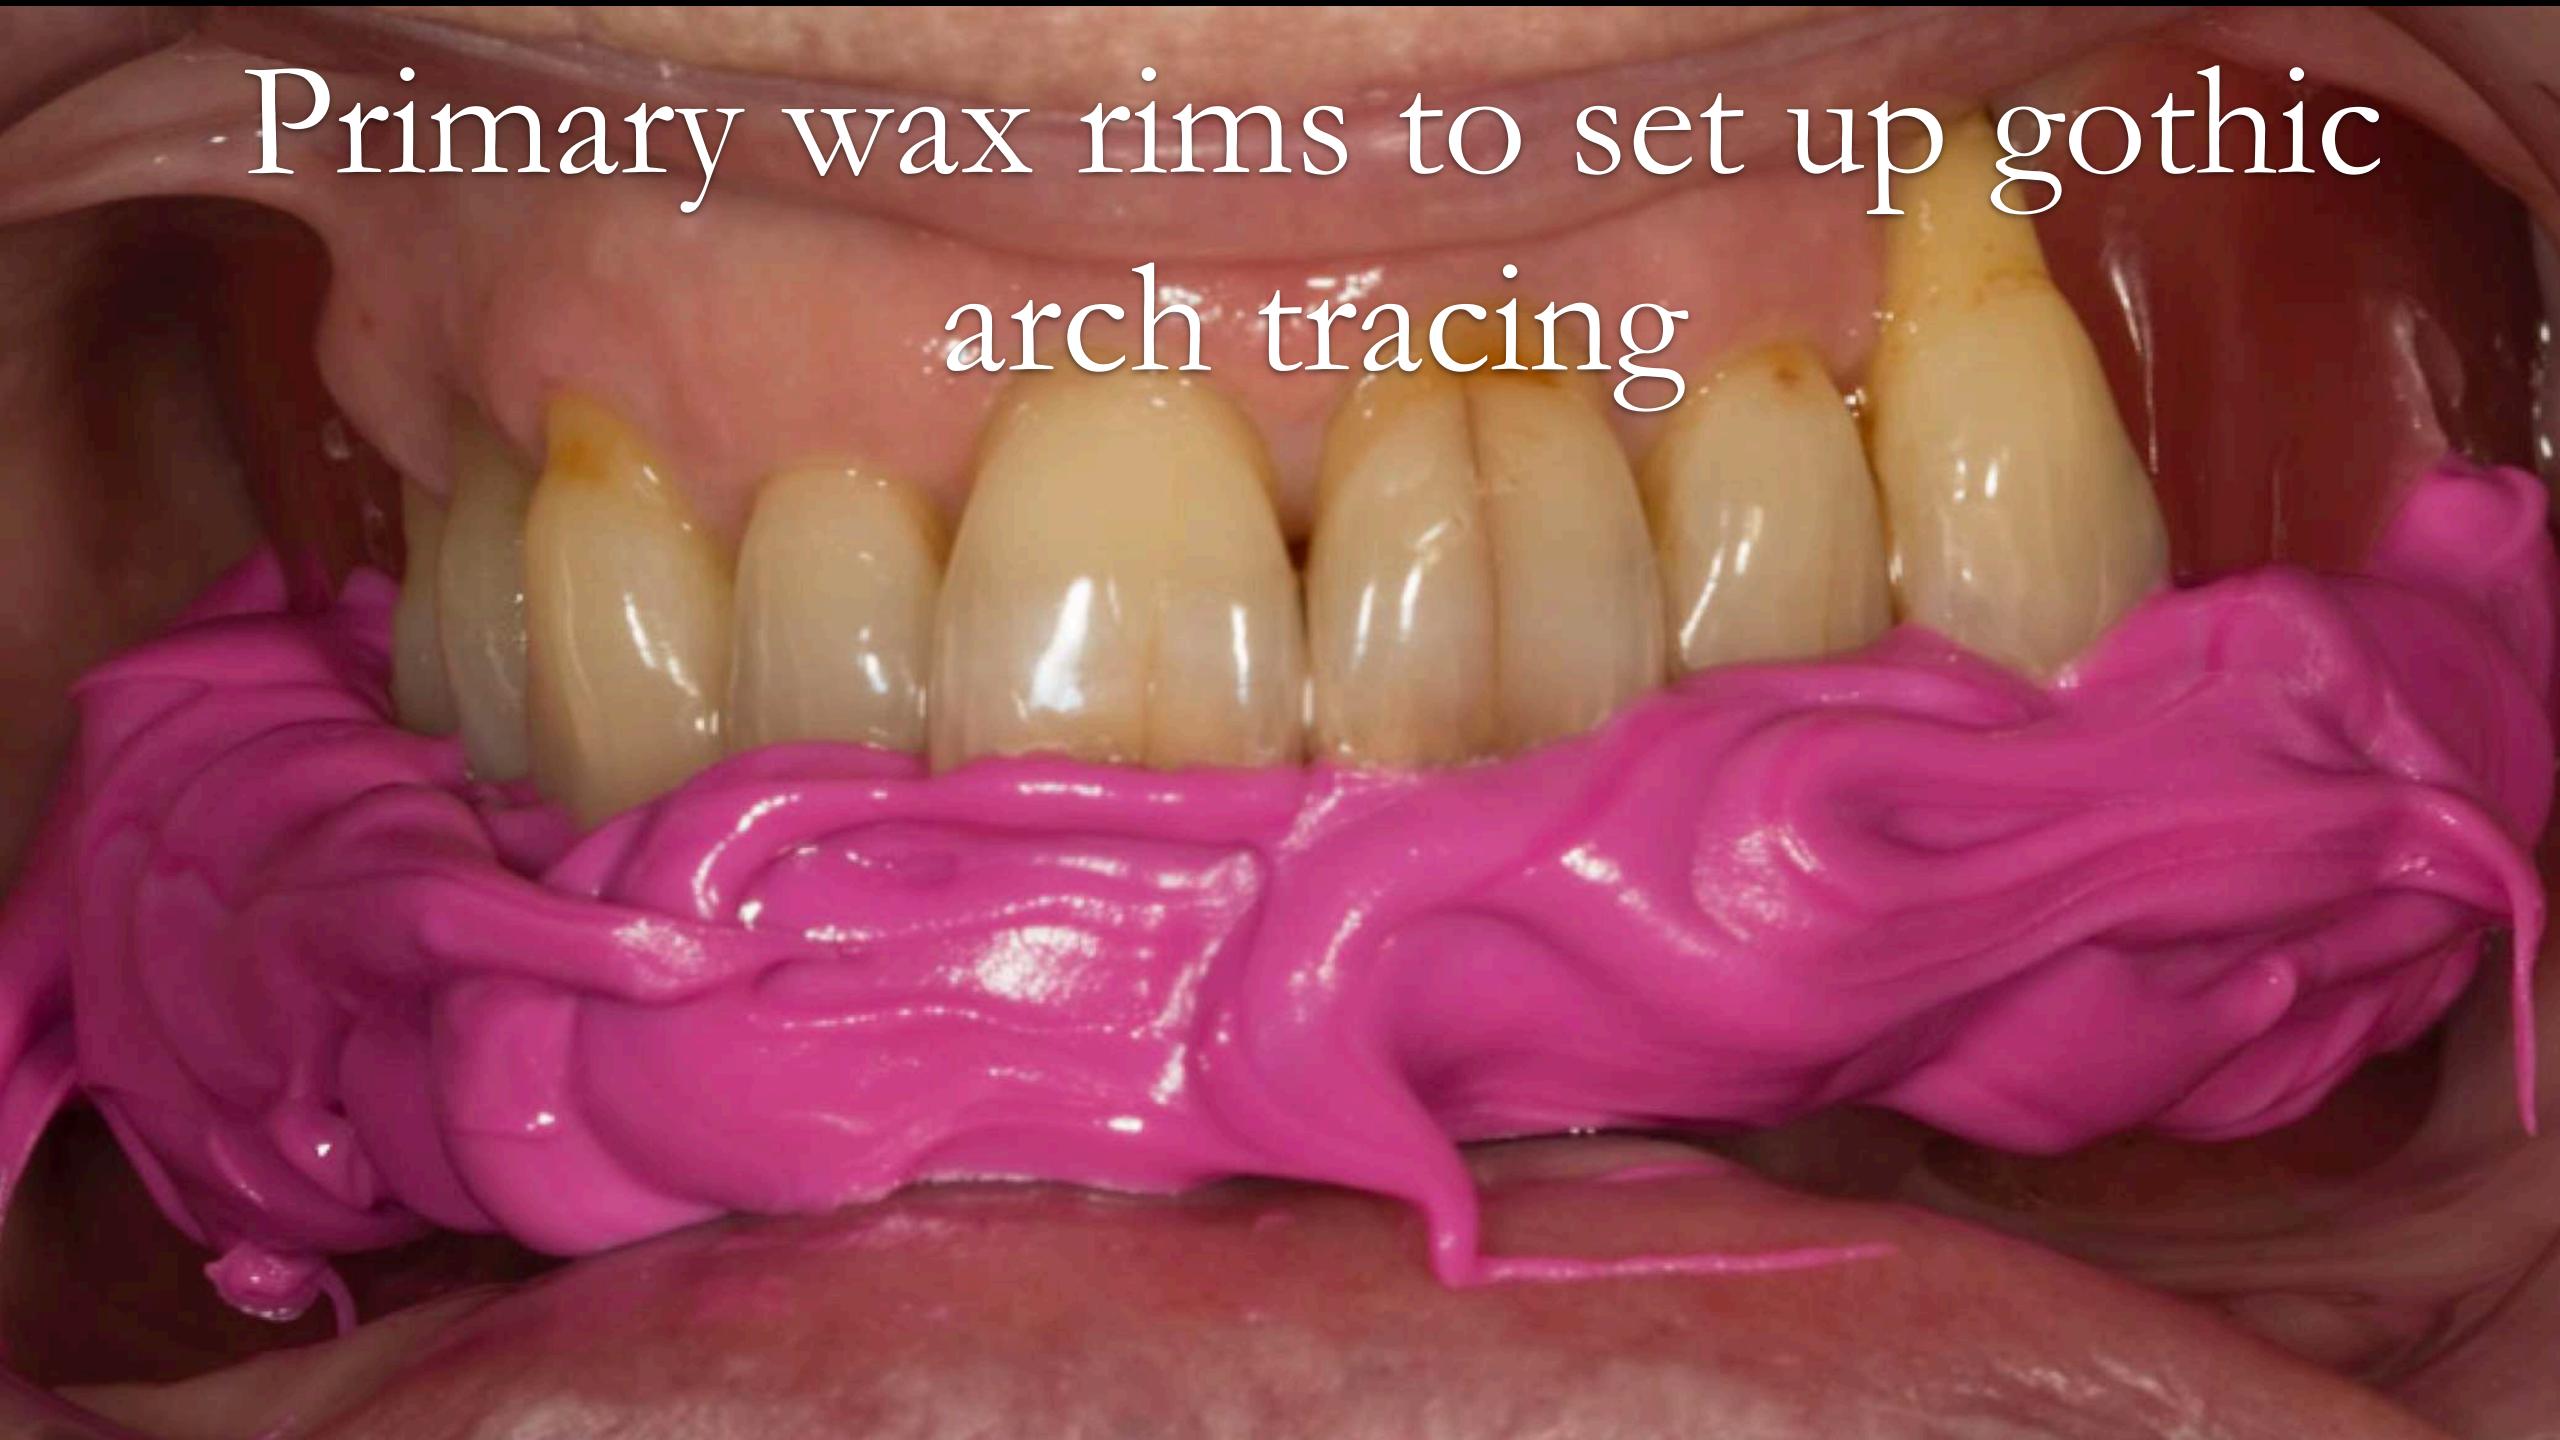

## Primary impression

Wax rims for OVD

Central bearing appliance "Gothic arch tracing" for CR

## Gothic arch tracing/Central bearing apparatus

"If the patient looks right - they are right"