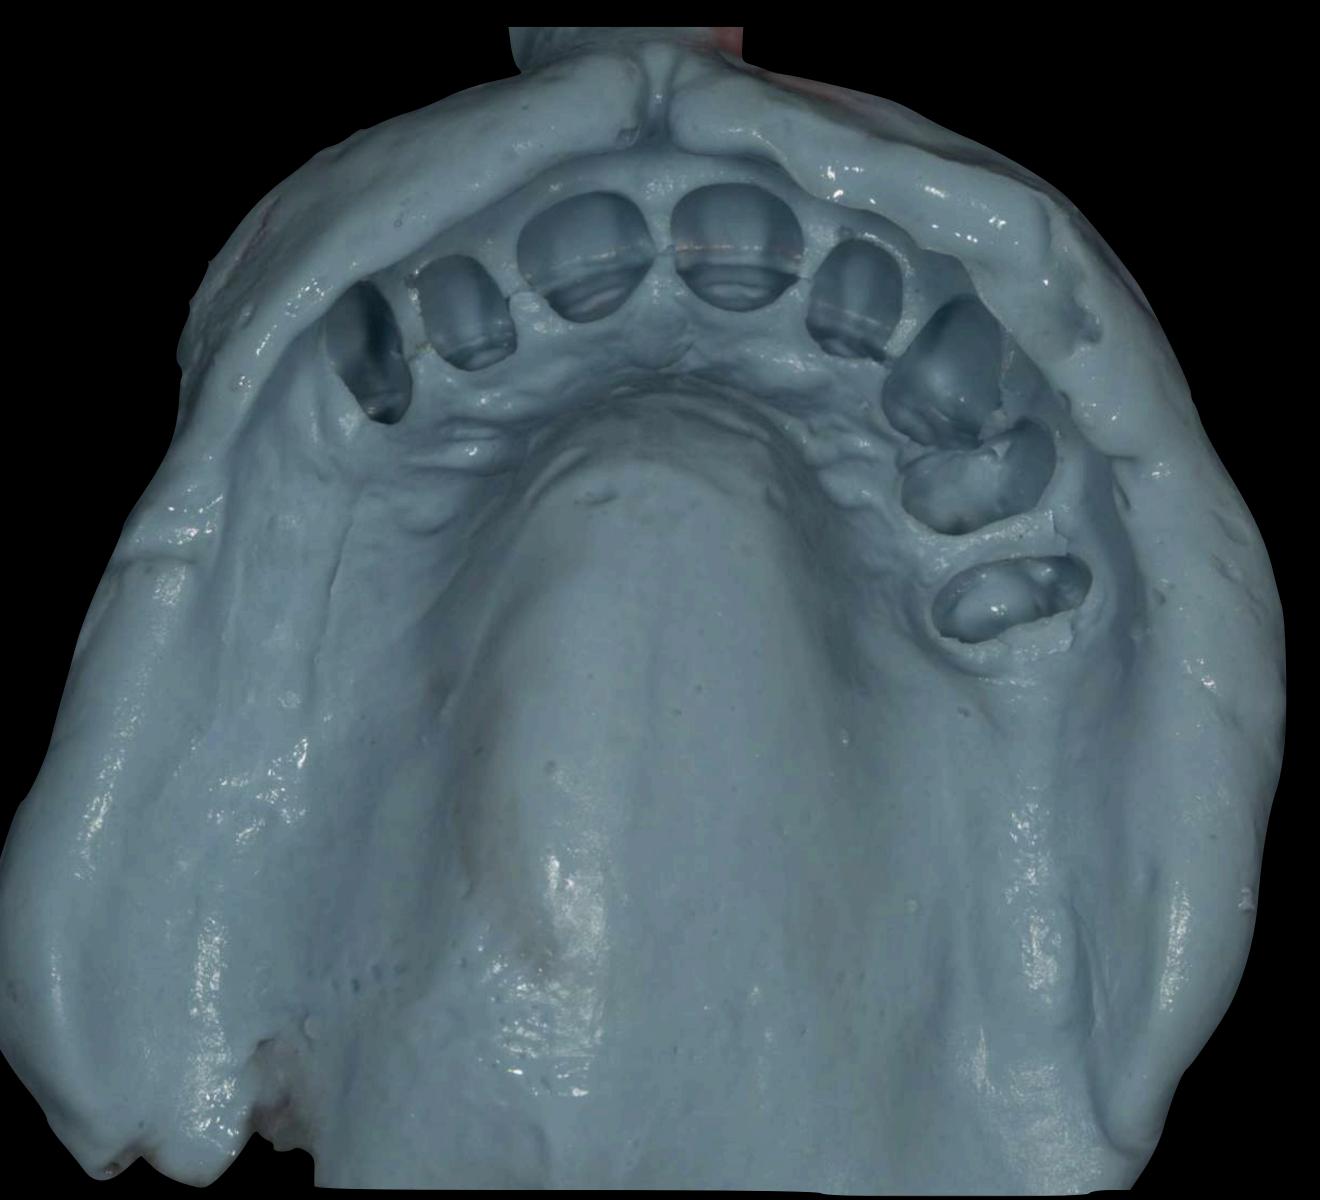

## Primary impression

Wax rims for OVD

Central bearing appliance "Gothic arch tracing" for CR