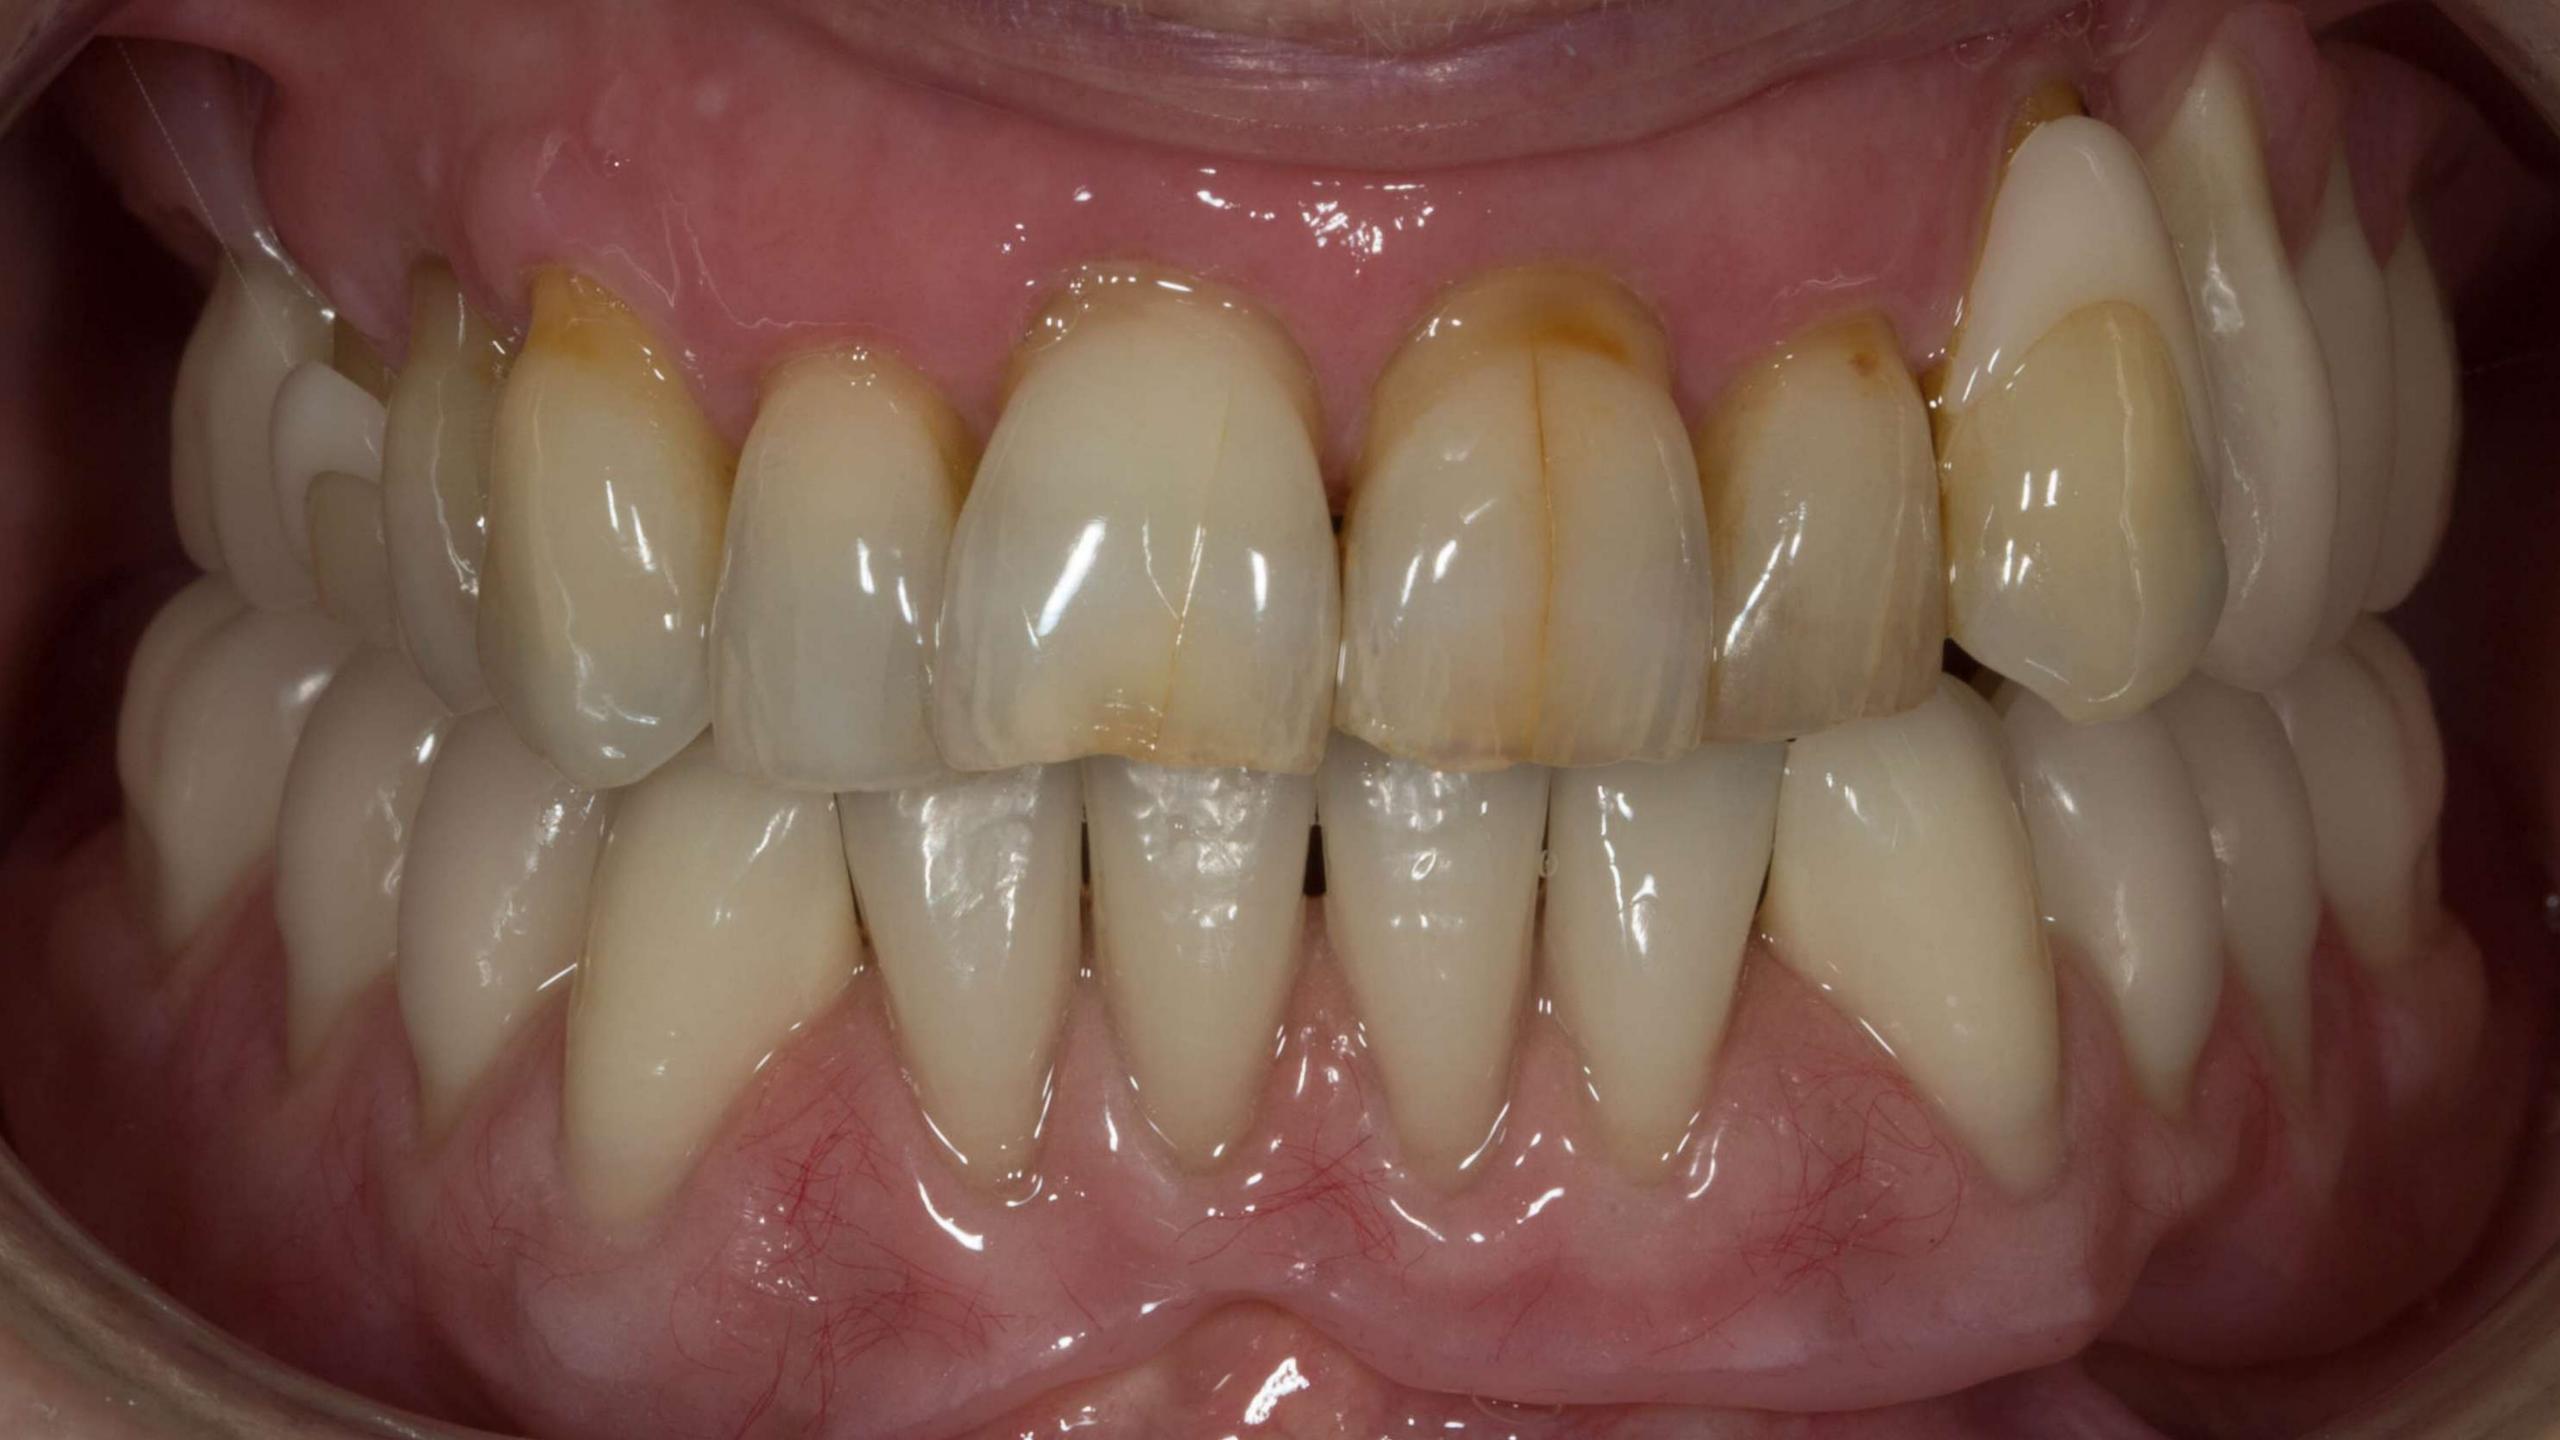

## Upper lip grows





## Composite rests



James S Brudvik



















## Extension of free end saddles





2 clasps
per
denture



## Patient communication







Over
promise

Under promise

Under deliver

Over deliver

Over promise

Under deliver

Under promise

Over deliver





Lower - implant supported complete denture



Upper - partial denture

Lower - implant supported complete denture

























## Primary impression























Wax rims for OVD

Central bearing appliance "Gothic arch tracing" for CR



## Gothic arch tracing/Central bearing apparatus







"If the patient looks right - they are right"

#### OVD of Rims = OVD of Central Bearing Point















CR









Before After



Before

After













Before

After









Thank you