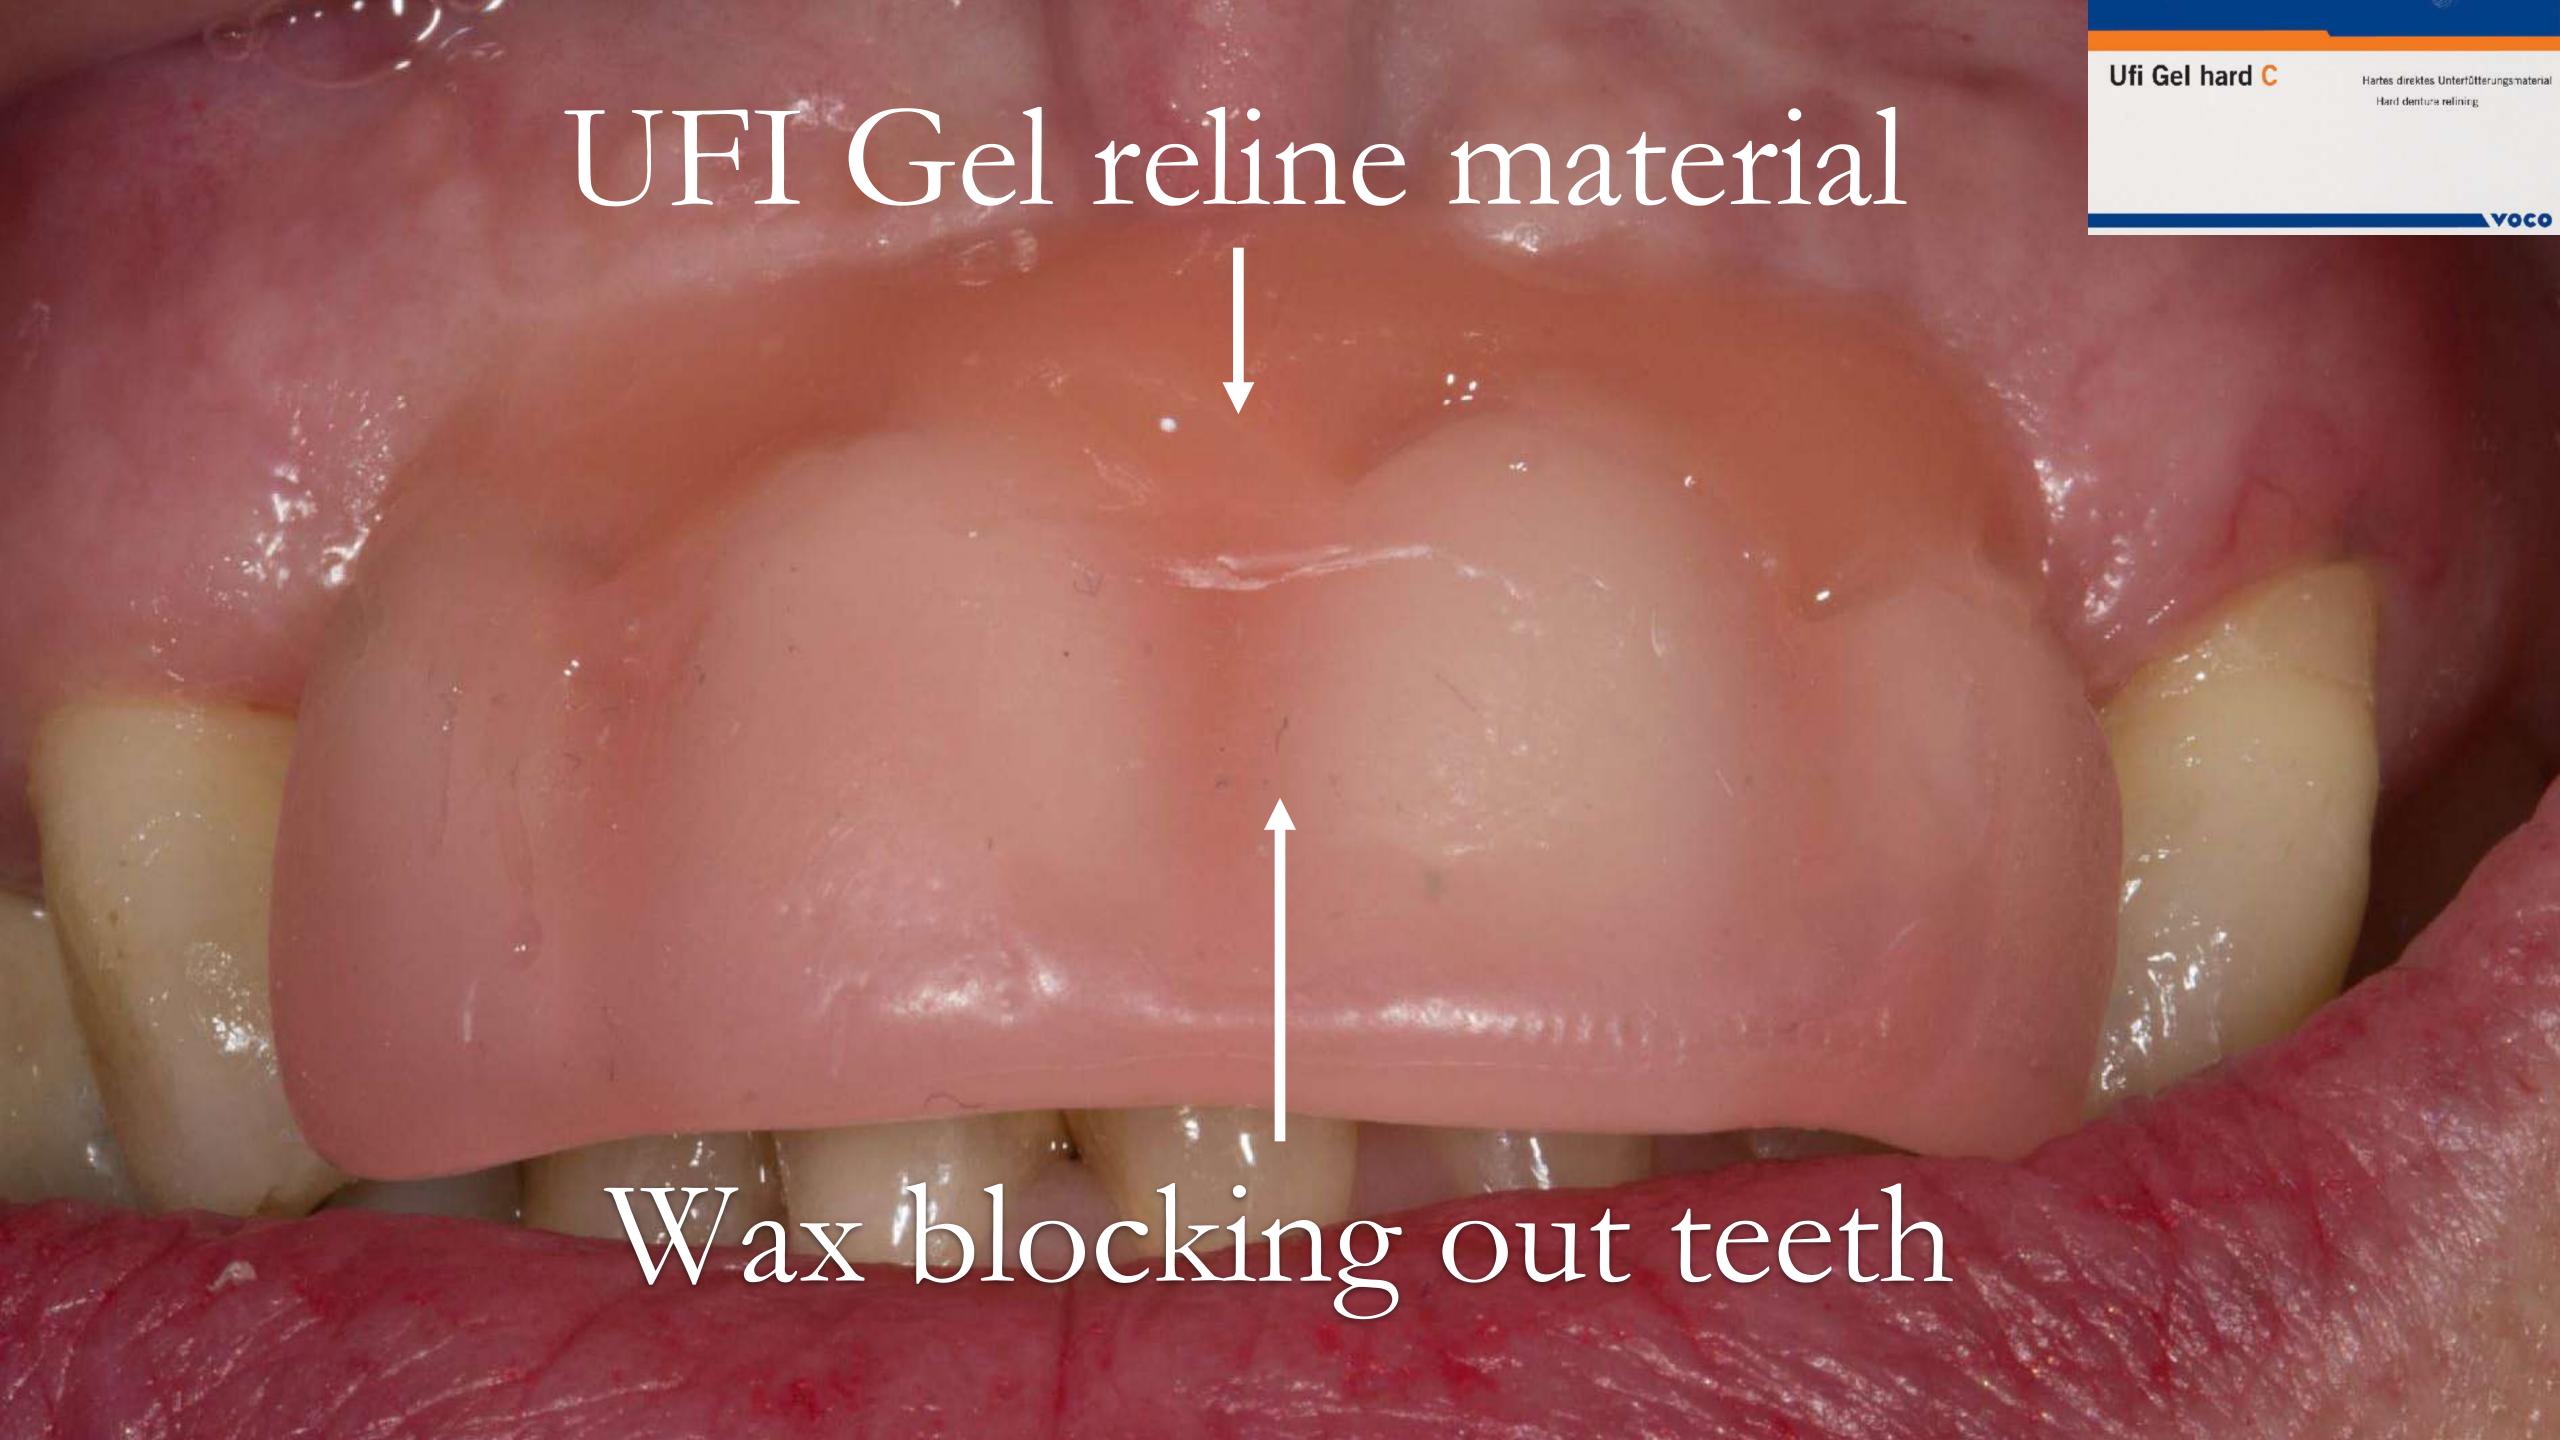

### Removable prosthodontics

# is difficult

#### Normal

#### Alzheimers





# Find a great technician





# Find and listen to your mentor



#### Immediate dentures



#### Xavier





# Red Compound

































## Relining partial dentures

















## Immediate P/P lab reline

4 months

















# ng the definitive partial denture for



# Top tip Detailed design

Xavier's



## Finished P/P





# Gag reflex



# Dentate photographs



#### Muriel





### Increased stability



Replace teeth/gums in same place as natural predecessors





## 1. Lip Support





2. Incisal plane



3. Occlusal plane



# 6. Occlusal Vertical Dimension

















OJ - 12.5 mm







## Upper lip grows





## Composite rests



James S Brudvik



















## Extension of free end saddles





2 clasps
per
denture



## Patient communication







Over
promise

Under promise

Under deliver

Over deliver

Over promise

Under deliver

Under promise

Over deliver





Lower - implant supported complete denture



Upper - pa