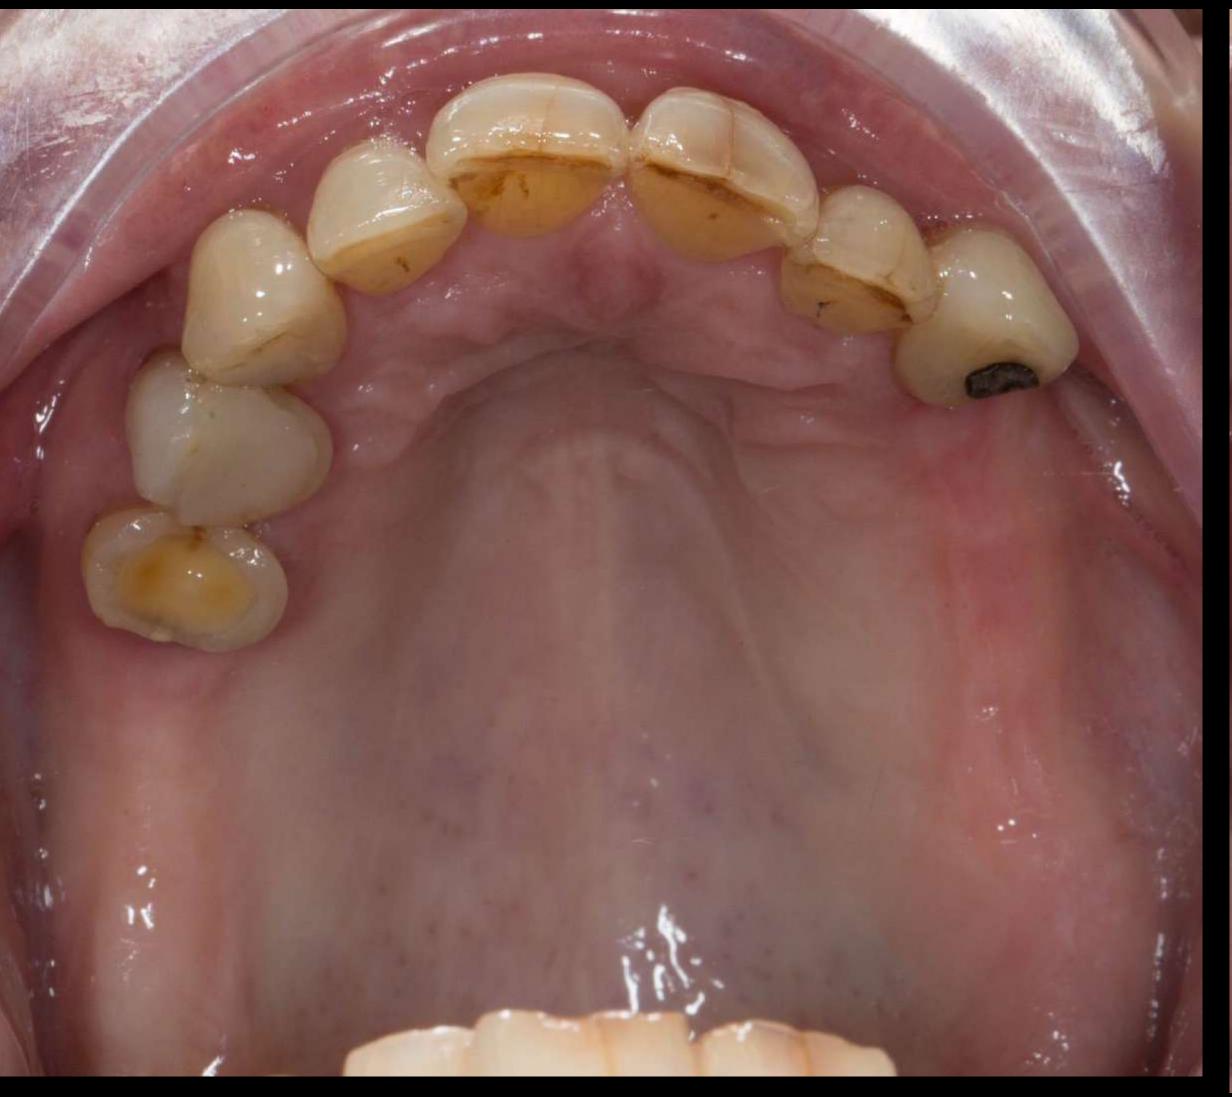

# ng the definitive partial denture for



# Top tip Detailed design

Xavier's



## Finished P/P





# Gag reflex



# Dentate photographs



#### Muriel





### Increased stability



Replace teeth/gums in same place as natural predecessors





## 1. Lip Support





2. Incisal plane



3. Occlusal plane



# 6. Occlusal Vertical Dimension

















OJ - 12.5 mm







## Upper lip grows





## Composite rests



James S Brudvik



















## Extension of free end saddles





2 clasps
per
denture



## Patient communication







Over
promise

Under promise

Under deliver

Over deliver

Over promise

Under deliver

Under promise

Over deliver





Lower - implant supported complete denture



Upper - partial denture

Lower - implant supported complete denture

























## Primary impression























Wax rims for OVD

Central bearing appliance "Gothic arch tracing" for CR



## Gothic arch tracing/Central bearing apparatus







"If the patient looks right - they are right"

#### OVD of Rims = OVD of Central Bearing Point















CR









Before After



Before

After













Before

After









Thank you