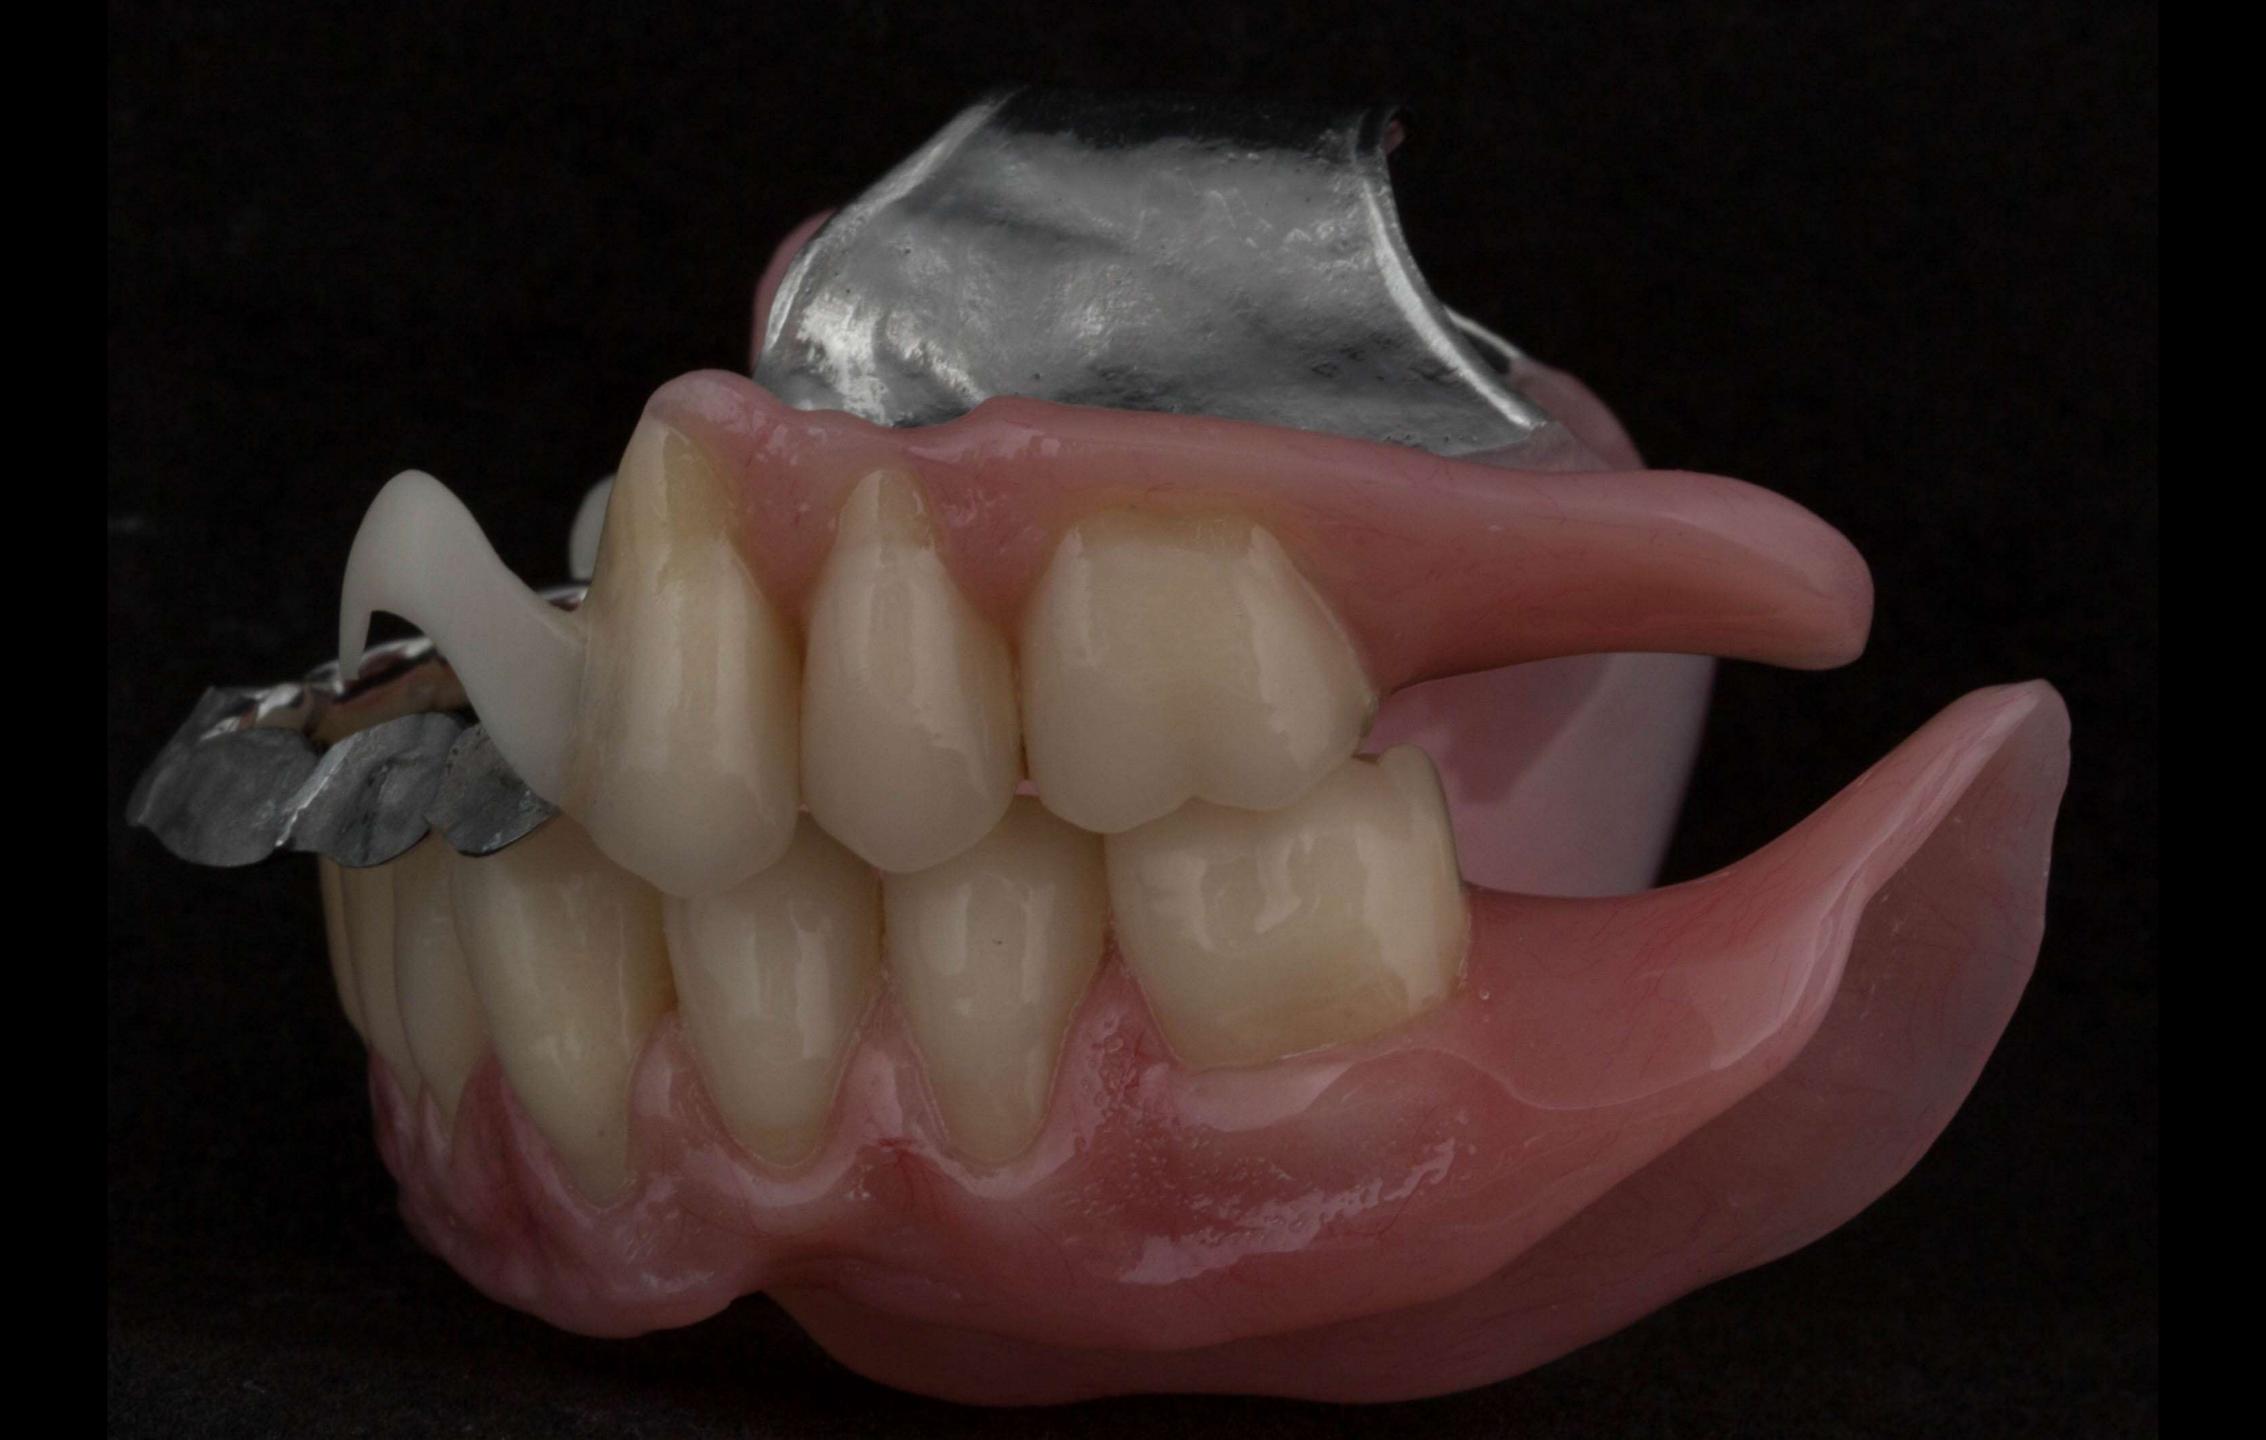

OJ - 12.5 mm







## Upper lip grows





## Composite rests



James S Brudvik



















## Extension of free end saddles





2 clasps
per
denture



## Patient communication







Over
promise

Under promise

Under deliver

Over deliver

Over promise

Under deliver

Under promise

Over deliver





Lower - implant supported complete denture



Upper - partial denture

Lower - implant supported complete denture

























## Primary impression























Wax rims for OVD

Central bearing appliance "Gothic arch tracing" for CR



## Gothic arch tracing/Central bearing apparatus







"If the patient looks right - they are right"

#### OVD of Rims = OVD of Central Bearing Point















CR









Before After



Before

After













Before

After









Thank you