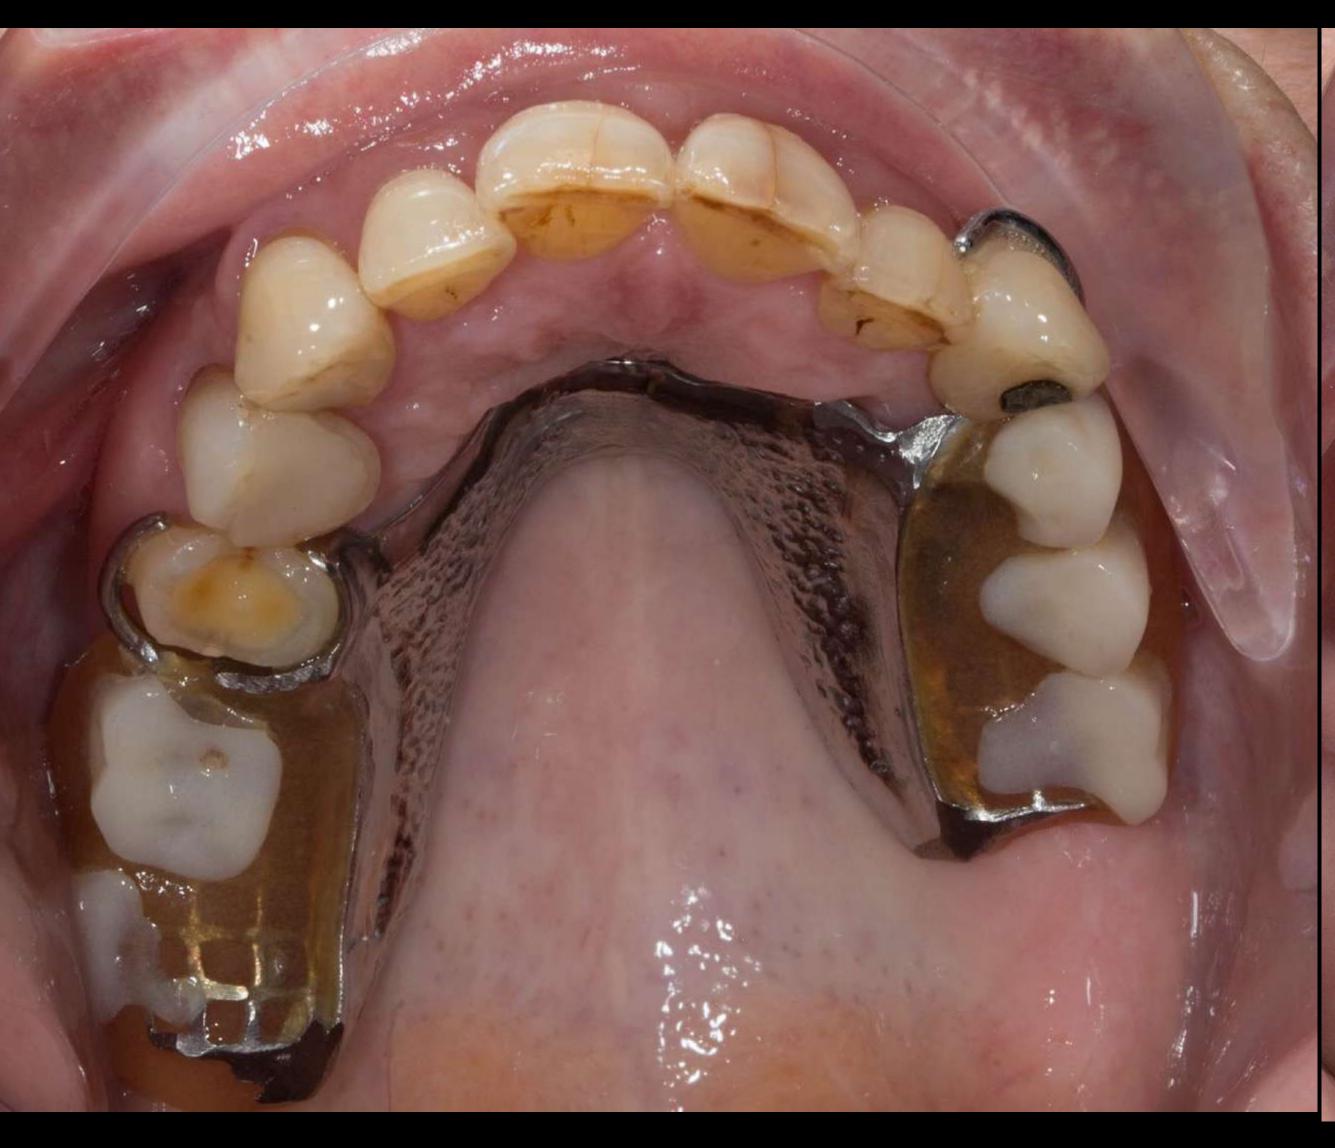

OJ - 12.5 mm







## Upper lip grows





## Composite rests



James S Brudvik



















## Extension of free end saddles





2 clasps
per
denture



## Patient communication







Over
promise

Under promise

Under deliver

Over deliver

Over promise

Under deliver

Under promise

Over deliver





Lower - implant supported complete denture



Upper - partial denture

Lower - implant supported complete denture

























## Primary impression























Wax rims for OVD

Central bearing appliance "Gothic arch tracing" for CR



## Gothic arch tracing/Central bearing apparatus







"If the patient looks right - they are right"

#### OVD of Rims = OVD of Central Bearing Point















CR









Before After



Before

After













Before

After









Thank you