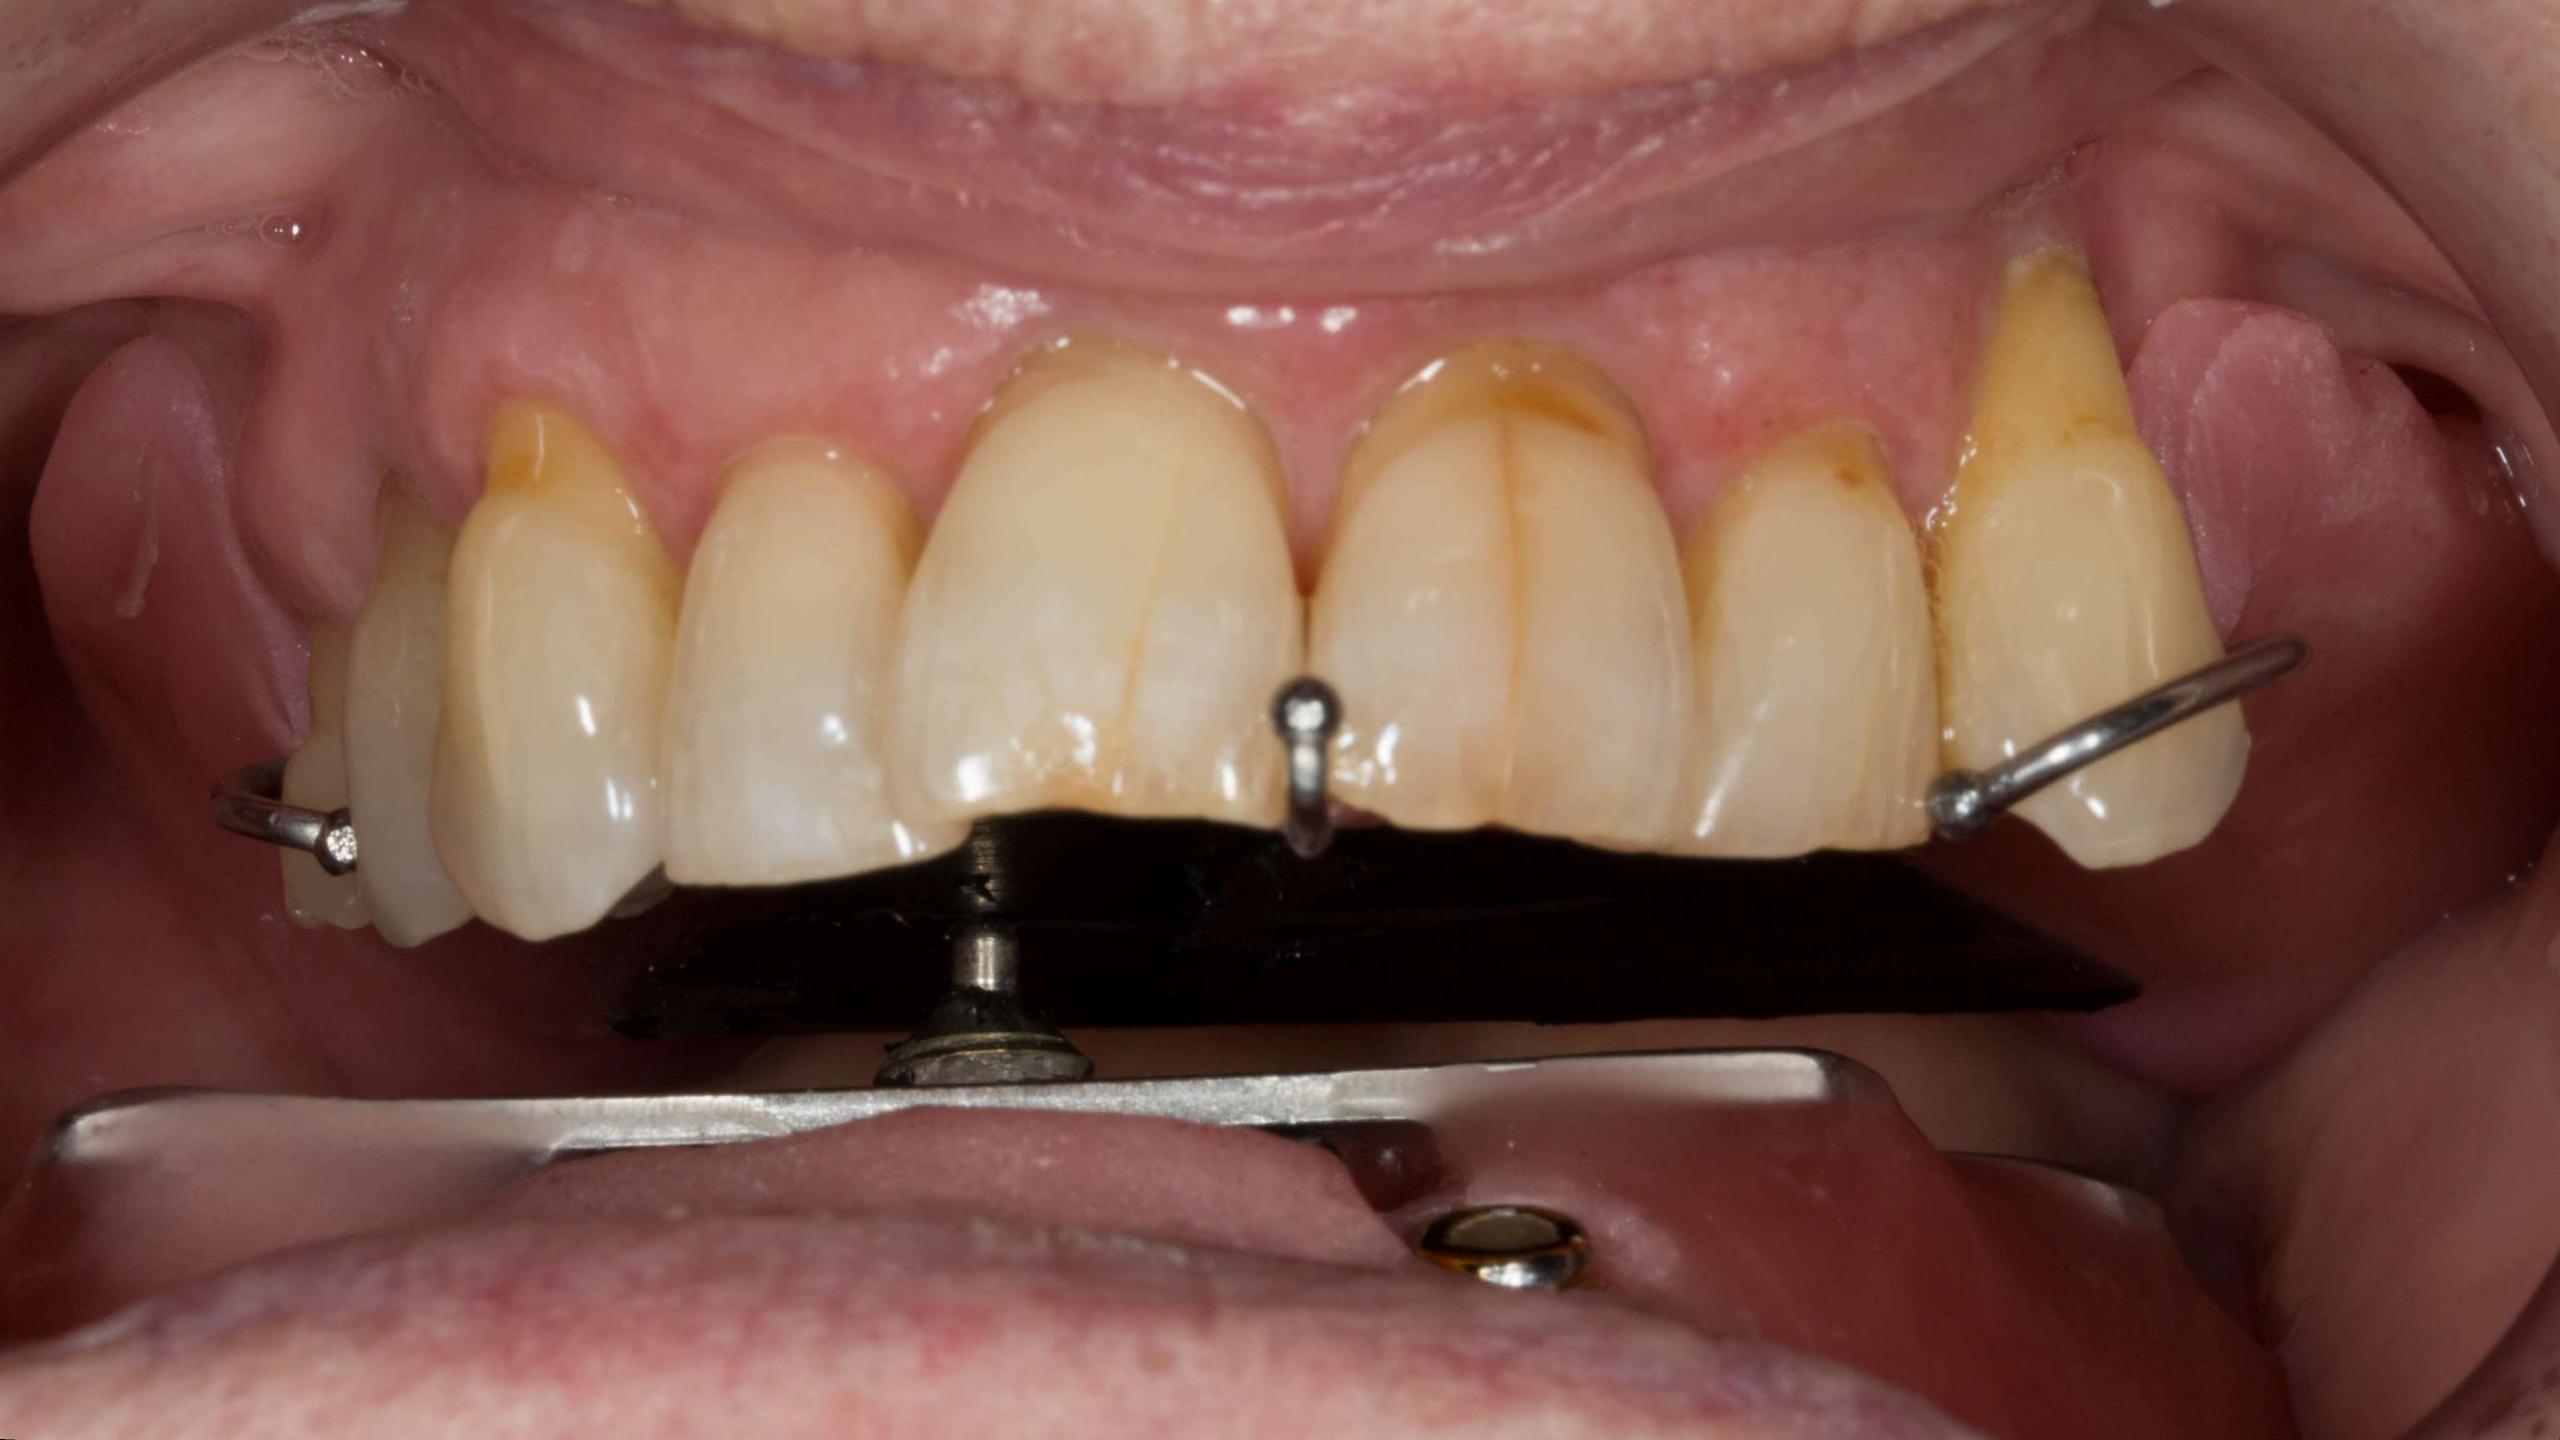

Over deliver

Lower - implant supported complete denture

Upper - partial denture

Lower - implant supported complete denture