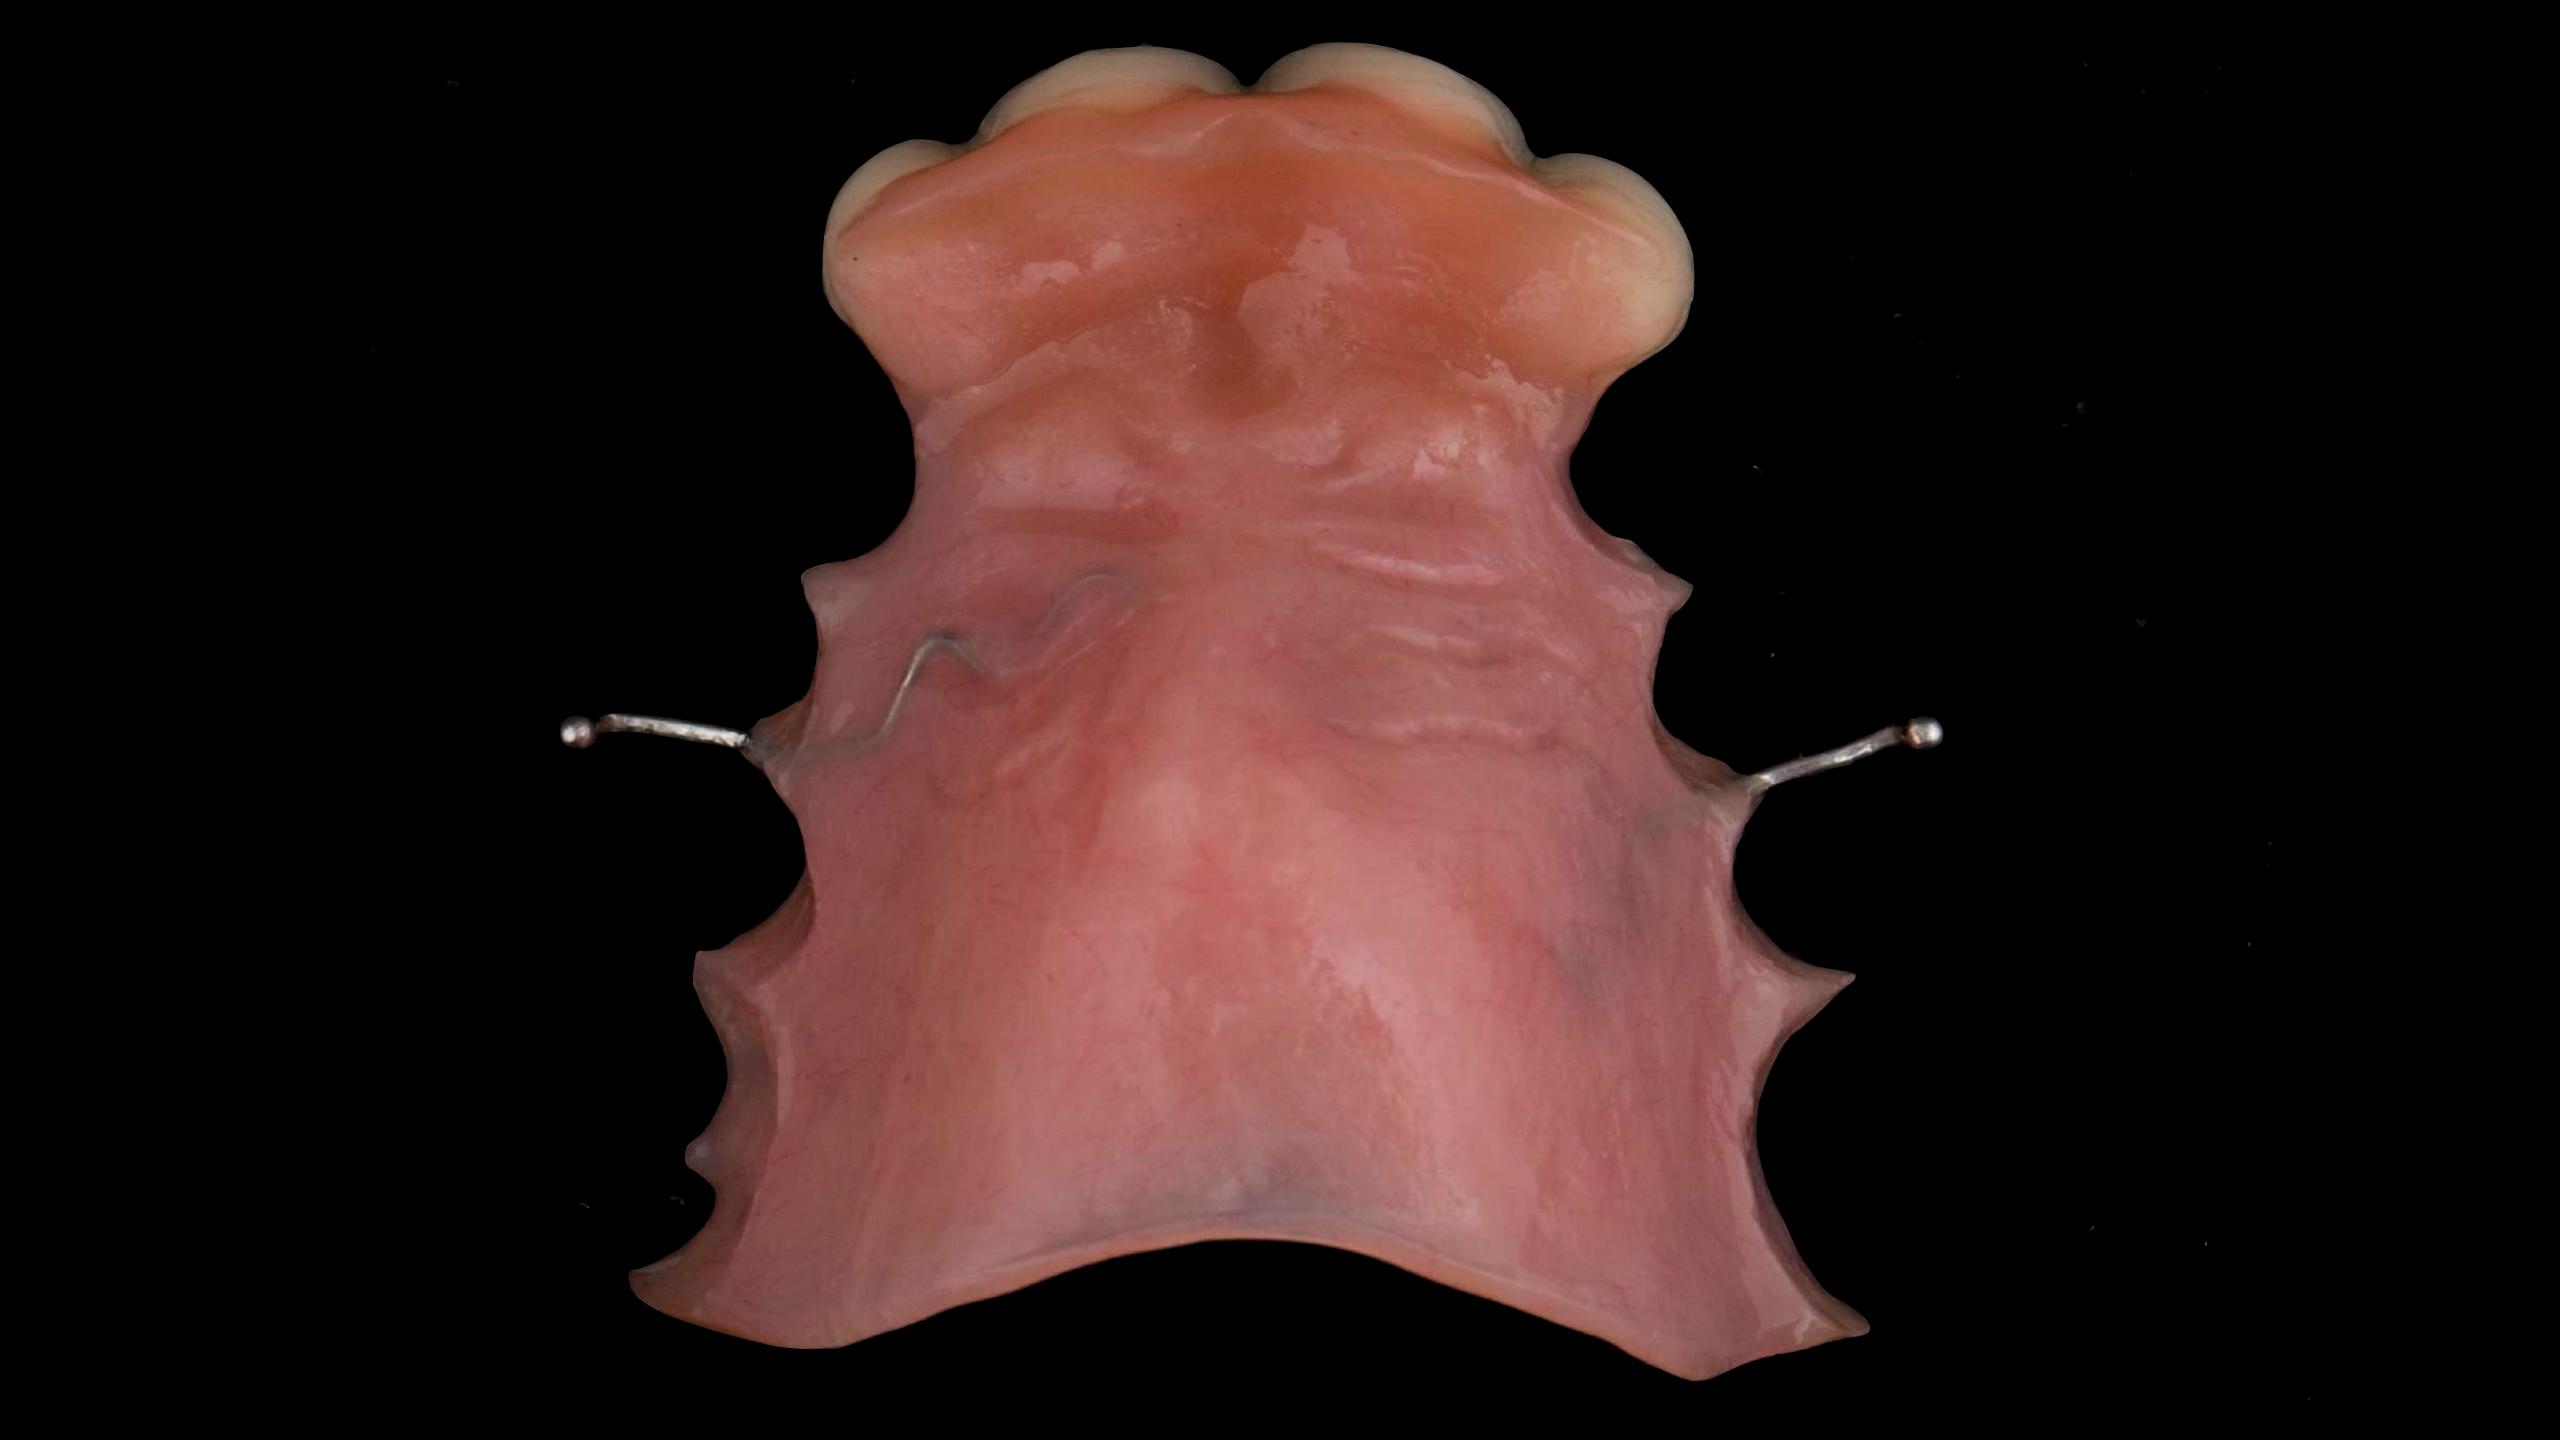

## Relining partial dentures

## Extension of free end saddles

2 clasps
per
denture