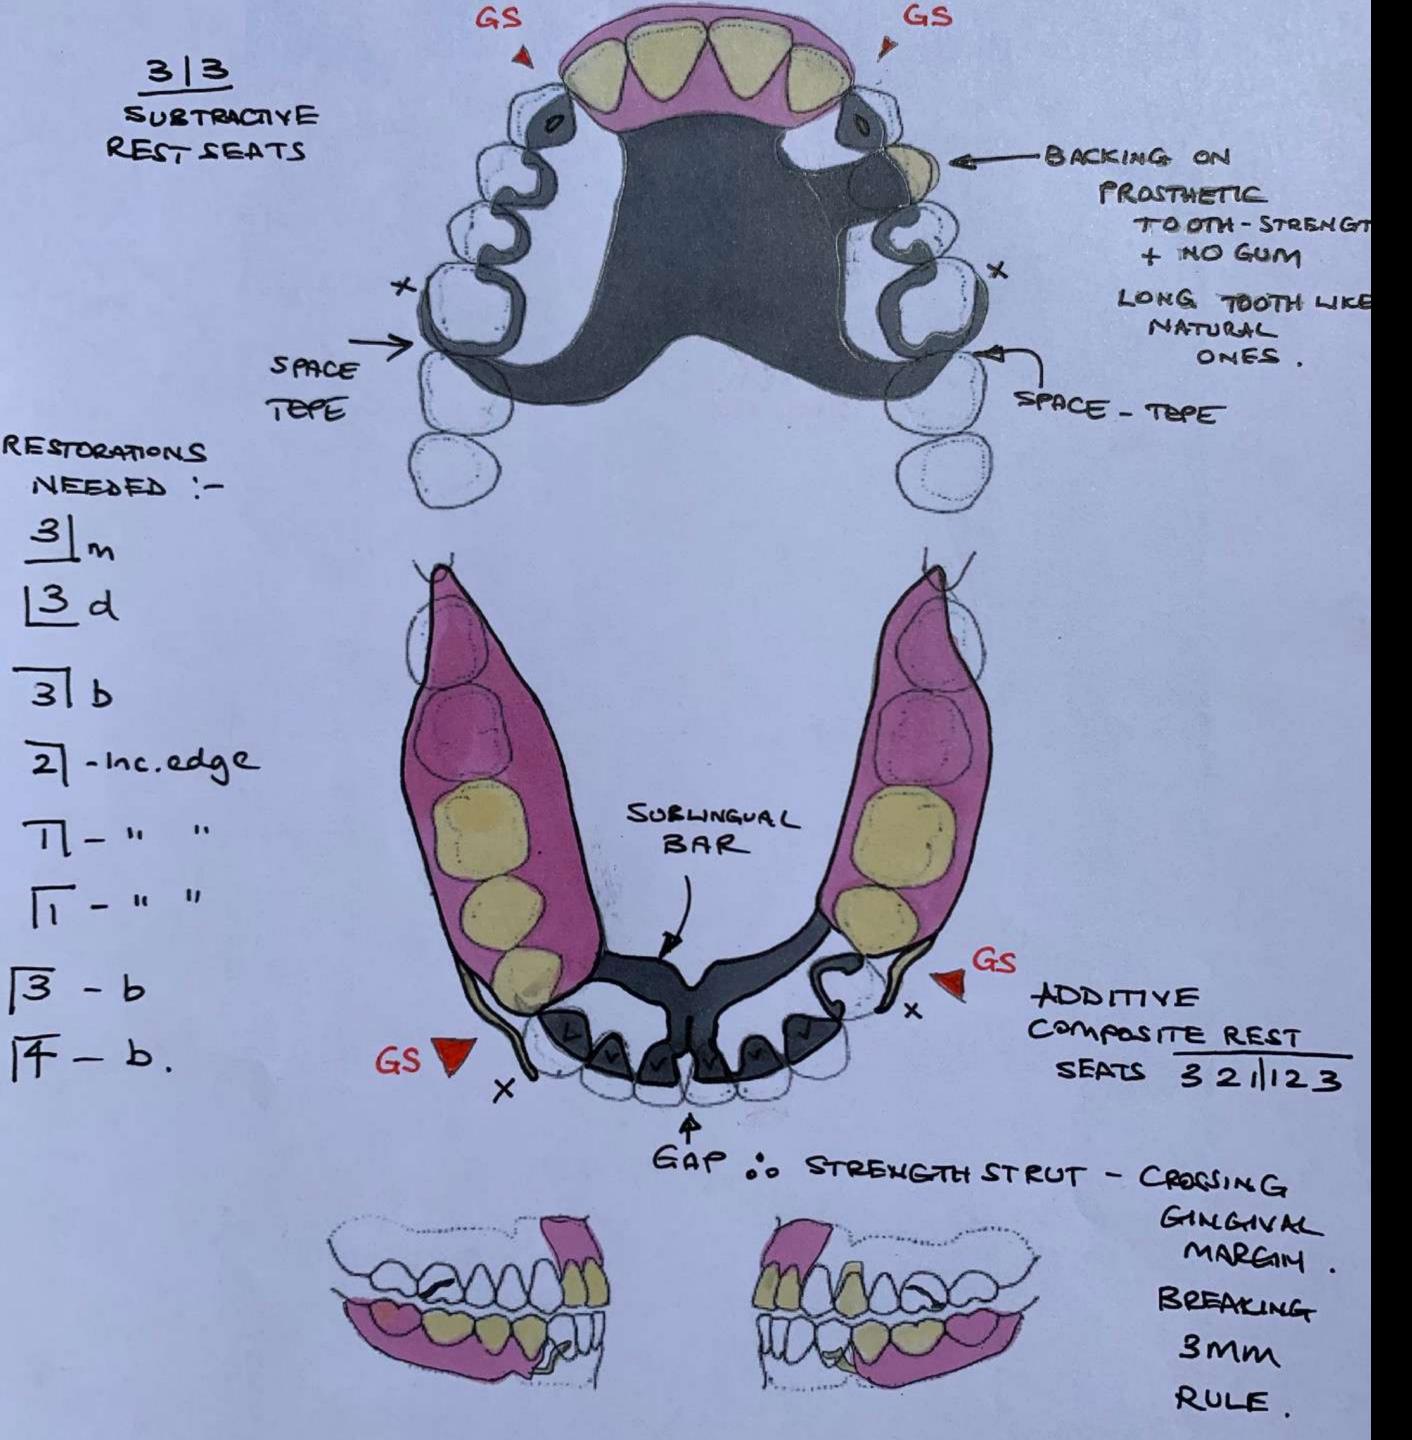

## Composite rests

James S Brudvik

## Extension of free end saddles

2 clasps
per
denture