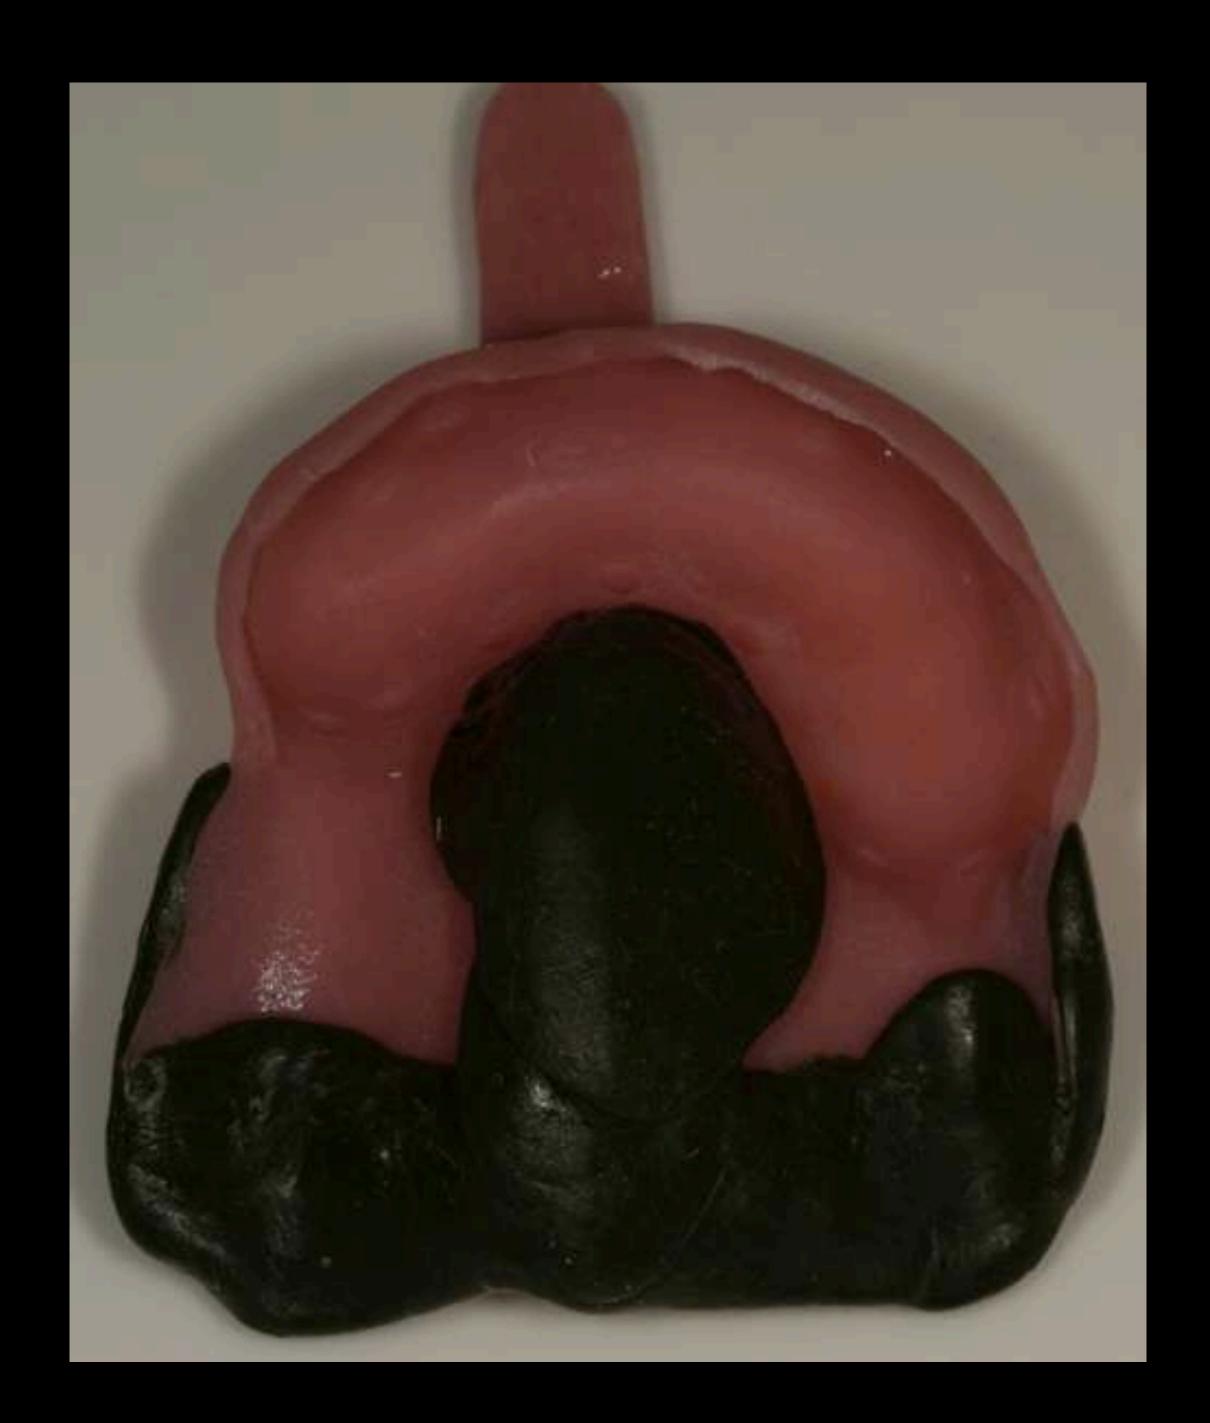

Detailed design

Xavier's



## Finished P/P





# Gag reflex



# Dentate photographs



#### Muriel





### Increased stability



Replace teeth/gums in same place as natural predecessors





## 1. Lip Support





2. Incisal plane



3. Occlusal plane



# 6. Occlusal Vertical Dimension

















OJ - 12.5 mm







## Upper lip grows





## Composite rests



James S Brudvik



















## Extension of free end saddles





2 clasps
per
denture



## Patient communication







Over
promise

Under promise

Under deliver

Over deliver

Over promise

Under deliver

Under promise

Over deliver





Lower - implant supported complete denture



Upper - partial denture

Lower - implant supported complete denture

























## Primary impression























Wax rims for OVD

Central bearing appliance "Gothic arch tracing" for CR



## Gothic arch tracing/Central bearing apparatus







"If the patient looks right - they are right"

#### OVD of Rims = OVD of Central Bearing Point















CR









Before After



Before

After













Before

After









Thank you