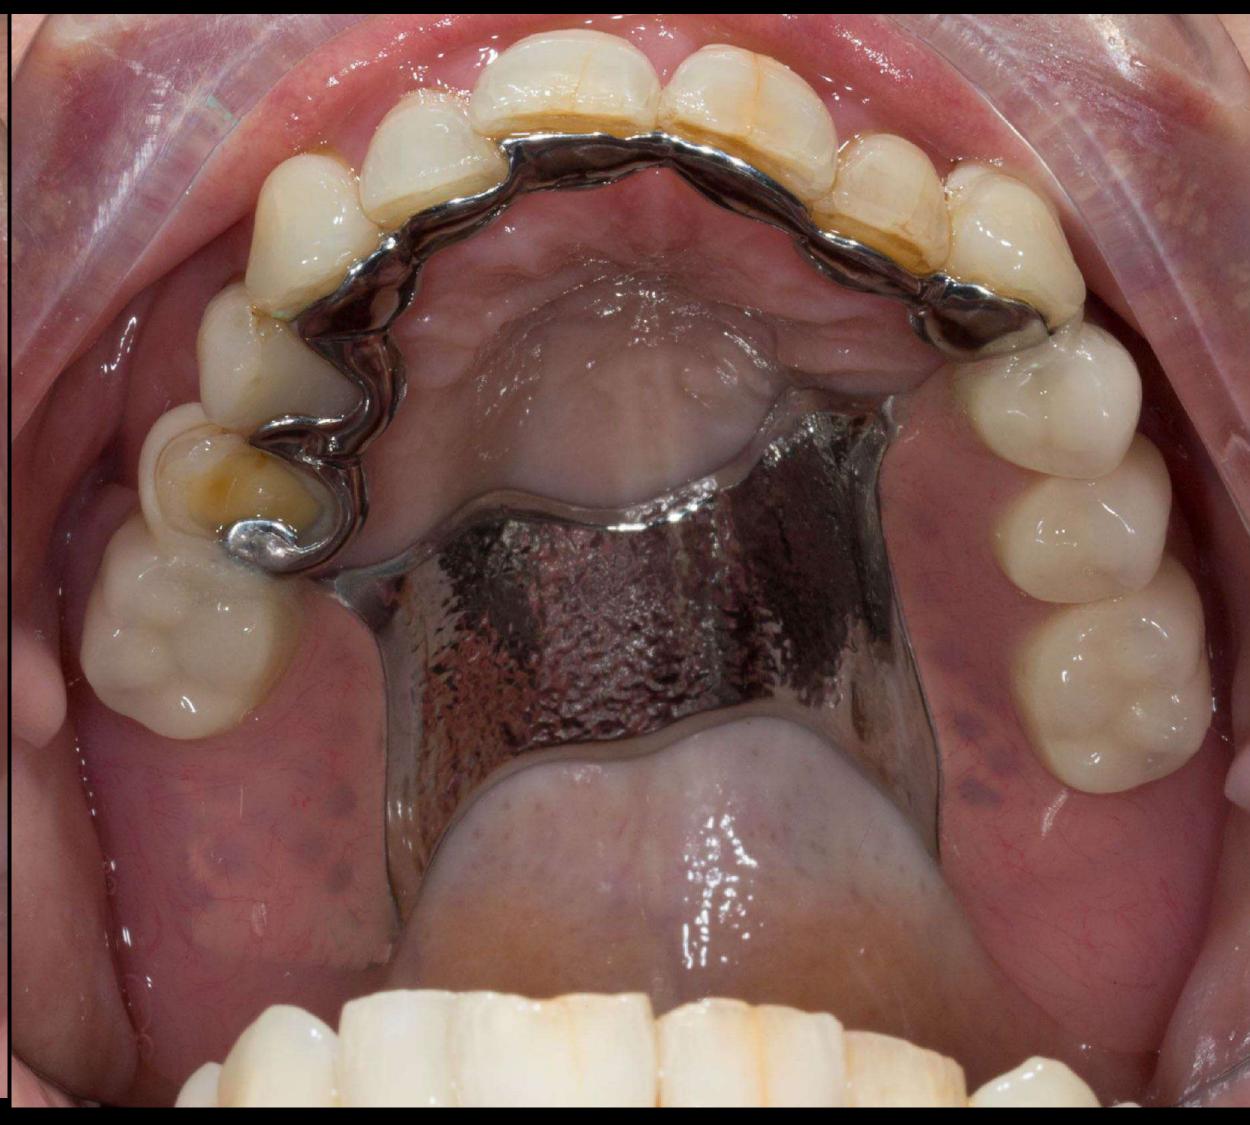

OJ - 12.5 mm







## Upper lip grows





## Composite rests



James S Brudvik



















## Extension of free end saddles





2 clasps
per
denture



## Patient communication







Over
promise

Under promise

Under deliver

Over deliver

Over promise

Under deliver

Under promise

Over deliver





Lower - implant supported complete denture



Upper - partial denture

Lower - implant supported complete denture

























## Primary impression























Wax rims for OVD

Central bearing appliance "Gothic arch tracing" for CR



## Gothic arch tracing/Central bearing apparatus







"If the patient looks right - they are right"

#### OVD of Rims = OVD of Central Bearing Point















CR









Before After



Before

After













Before

After









Thank you