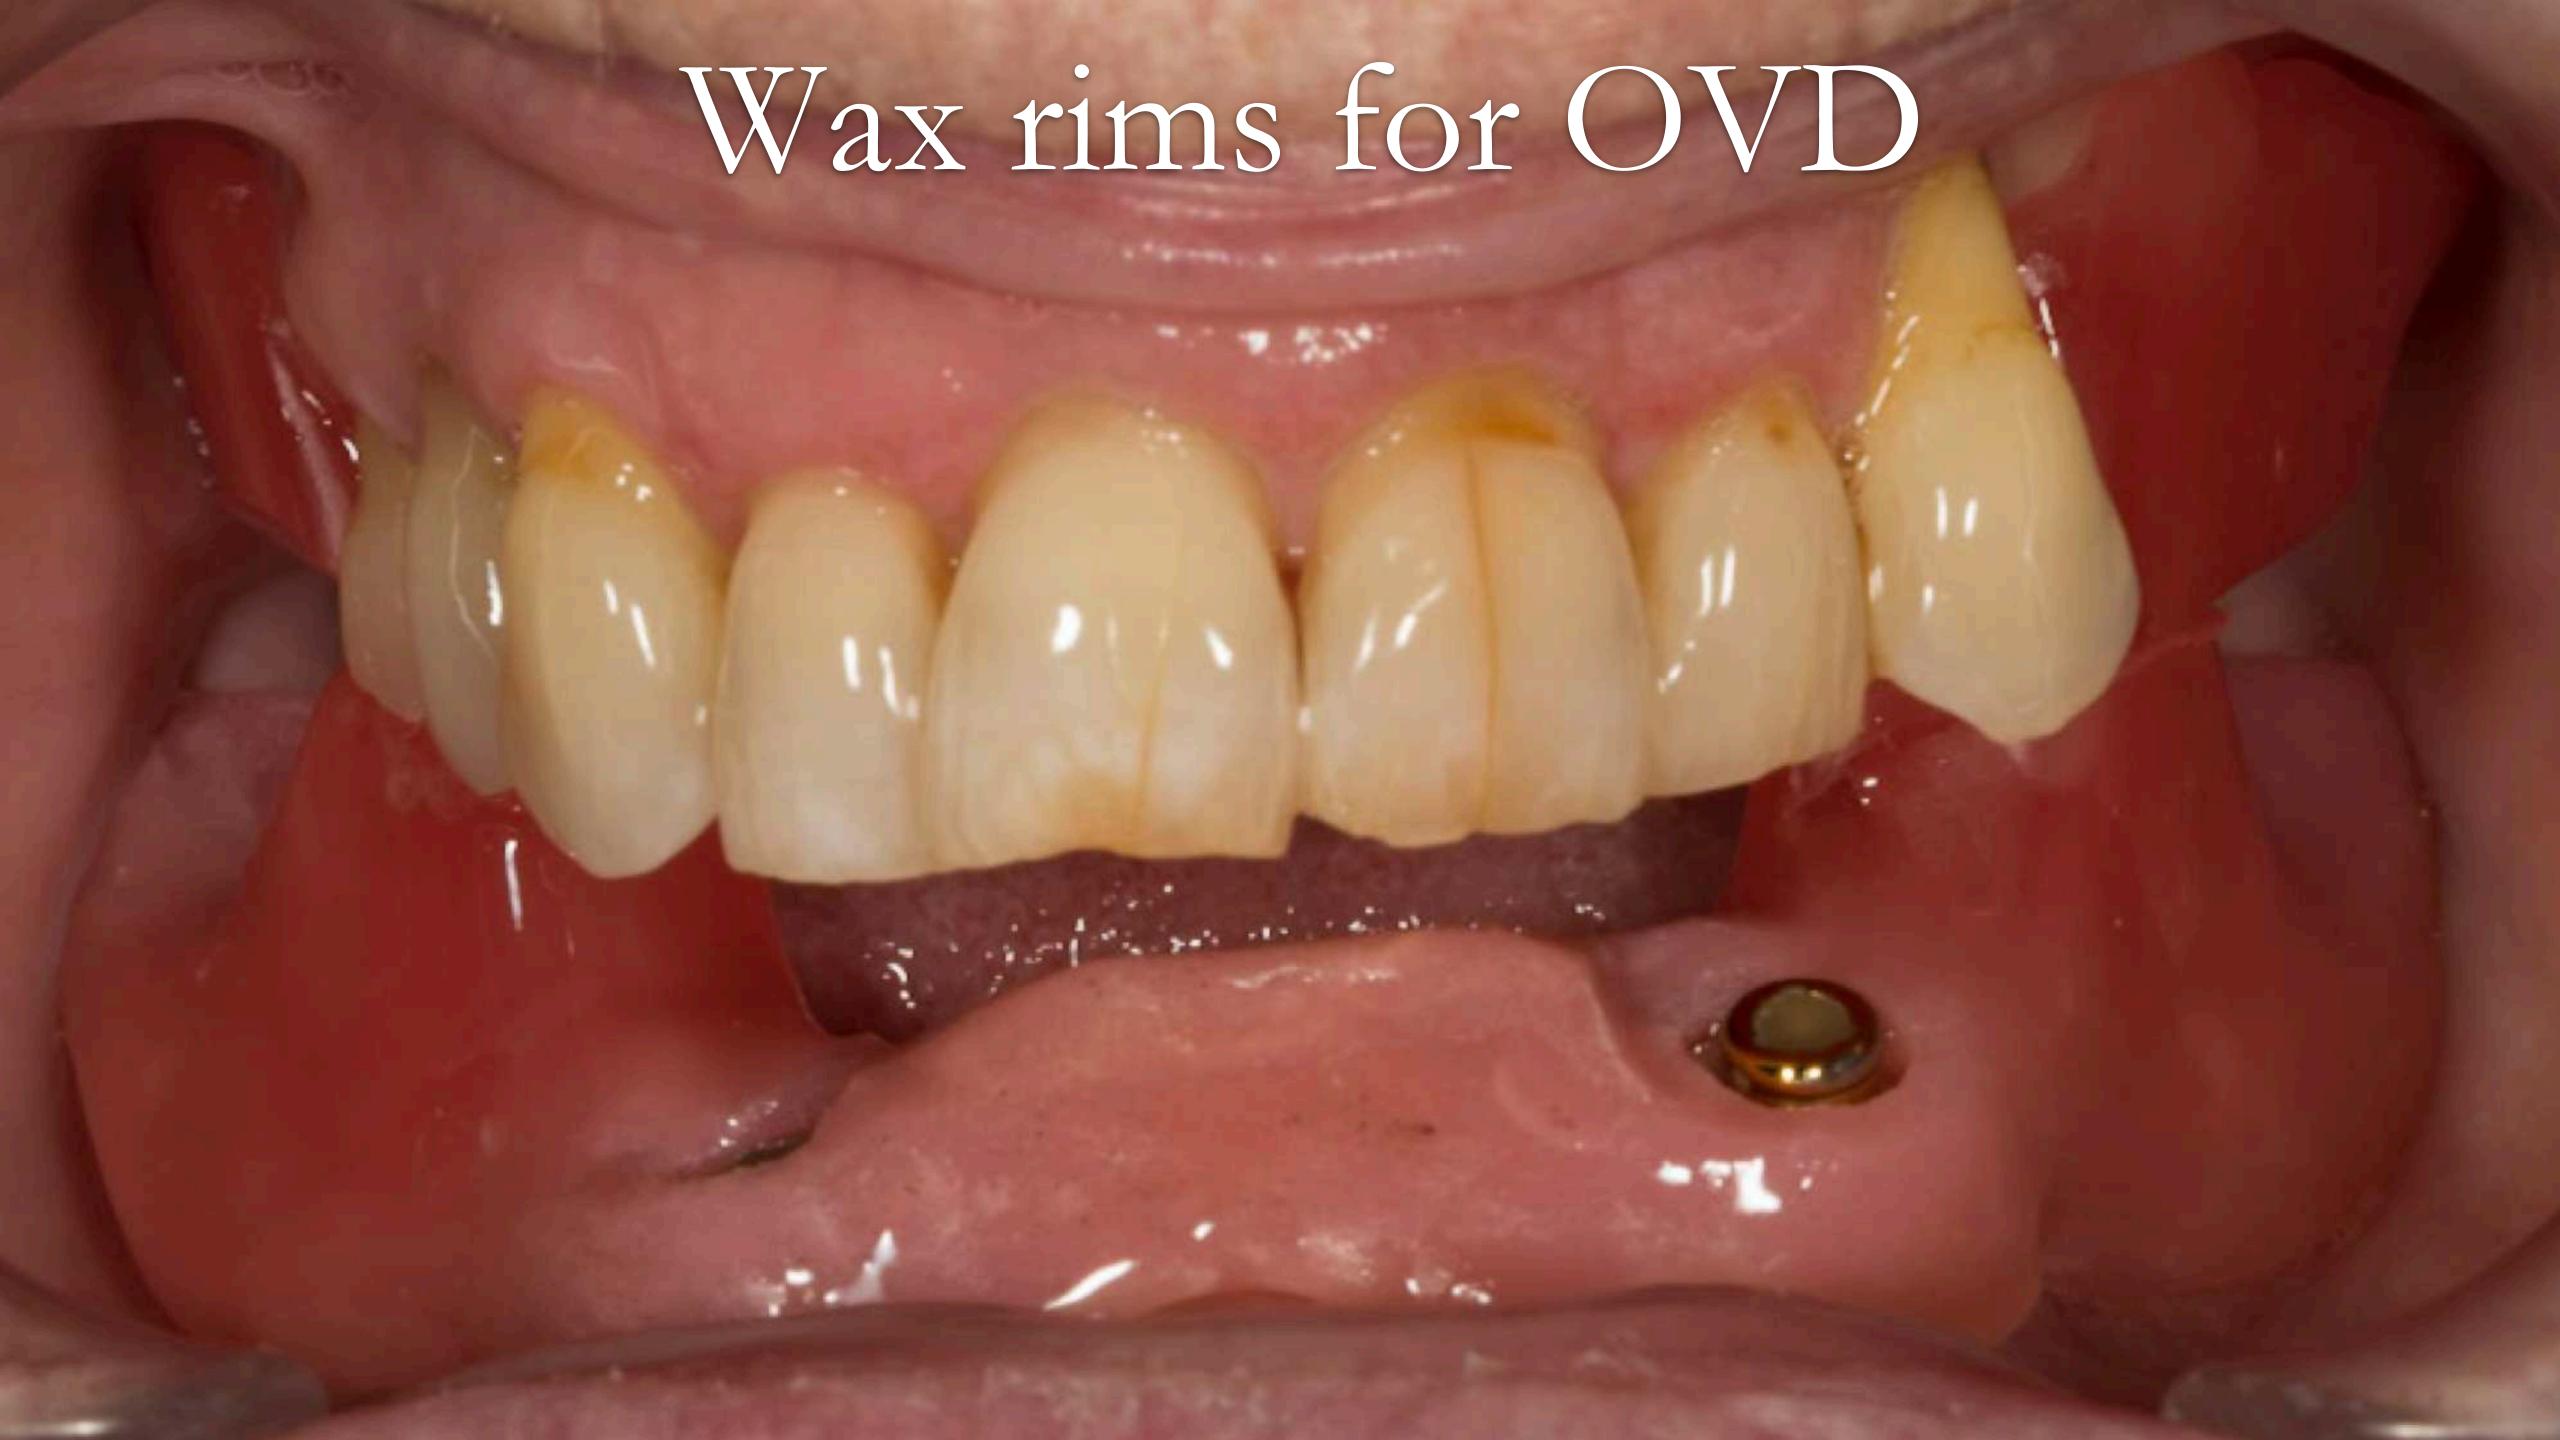

## Primary impression

Wax rims for OVD

Central bearing appliance "Gothic arch tracing" for CR