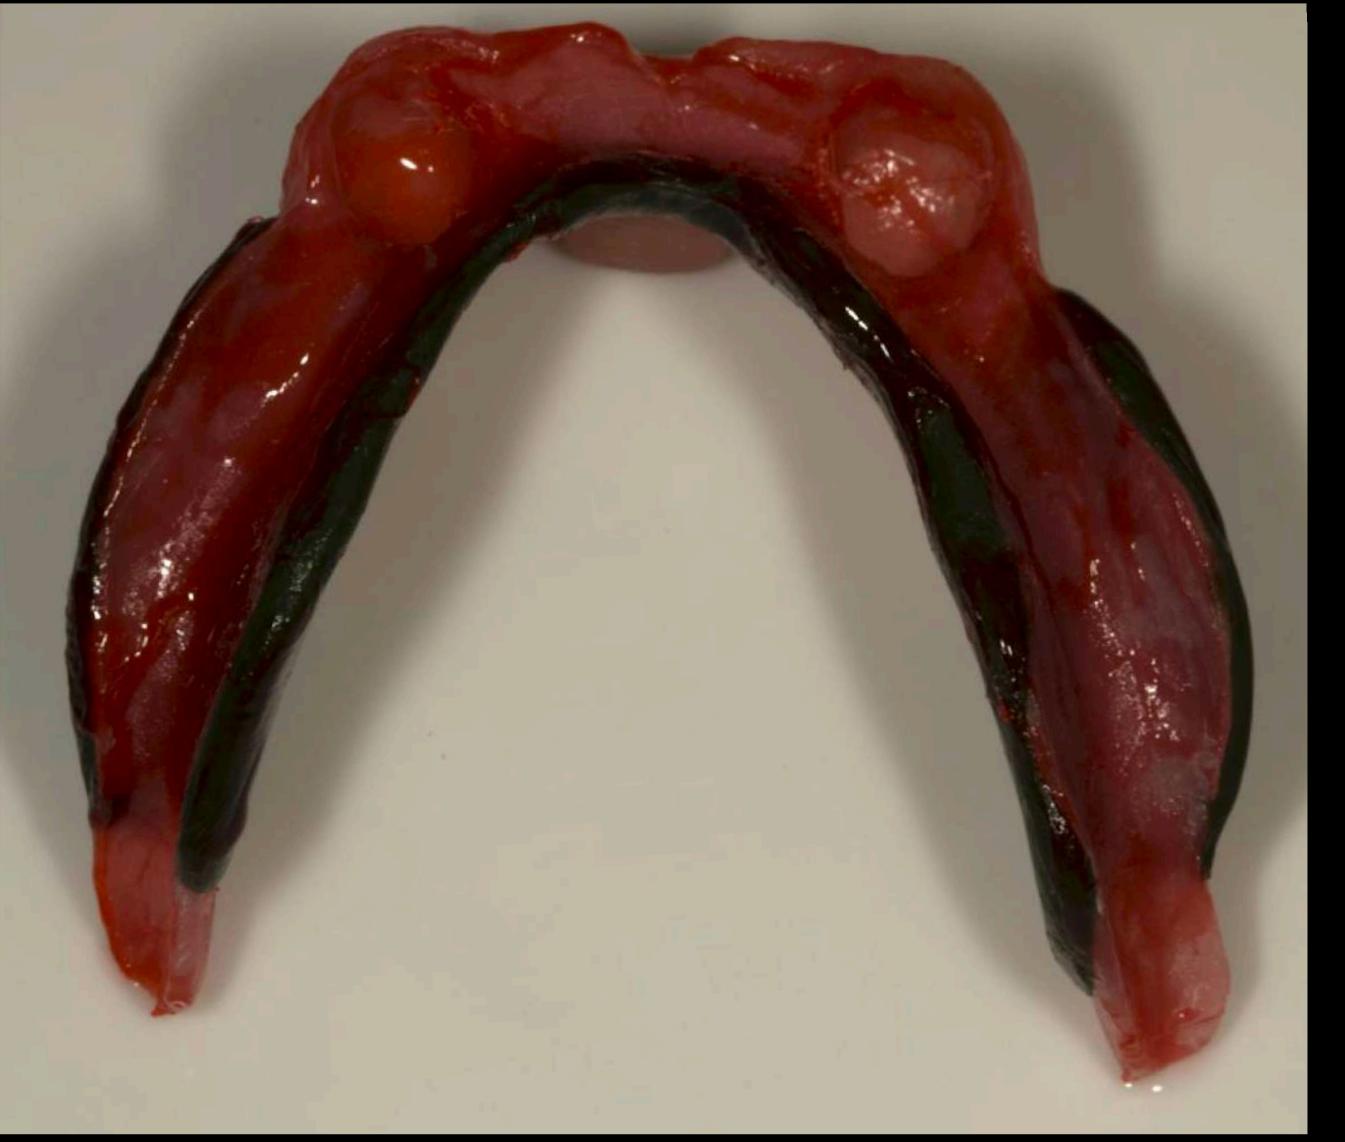

tip Detailed design

Xavier's



## Finished P/P





# Gag reflex



# Dentate photographs



#### Muriel





### Increased stability



Replace teeth/gums in same place as natural predecessors





## 1. Lip Support





2. Incisal plane



3. Occlusal plane



# 6. Occlusal Vertical Dimension

















OJ - 12.5 mm







## Upper lip grows





## Composite rests



James S Brudvik



















## Extension of free end saddles





2 clasps
per
denture



## Patient communication







Over
promise

Under promise

Under deliver

Over deliver

Over promise

Under deliver

Under promise

Over deliver





Lower - implant supported complete denture



Upper - partial denture

Lower - implant supported complete denture

























## Primary impression























Wax rims for OVD

Central bearing appliance "Gothic arch tracing" for CR



## Gothic arch tracing/Central bearing apparatus







"If the patient looks right - they are right"

#### OVD of Rims = OVD of Central Bearing Point















CR









Before After



Before

After













Before

After









Thank you