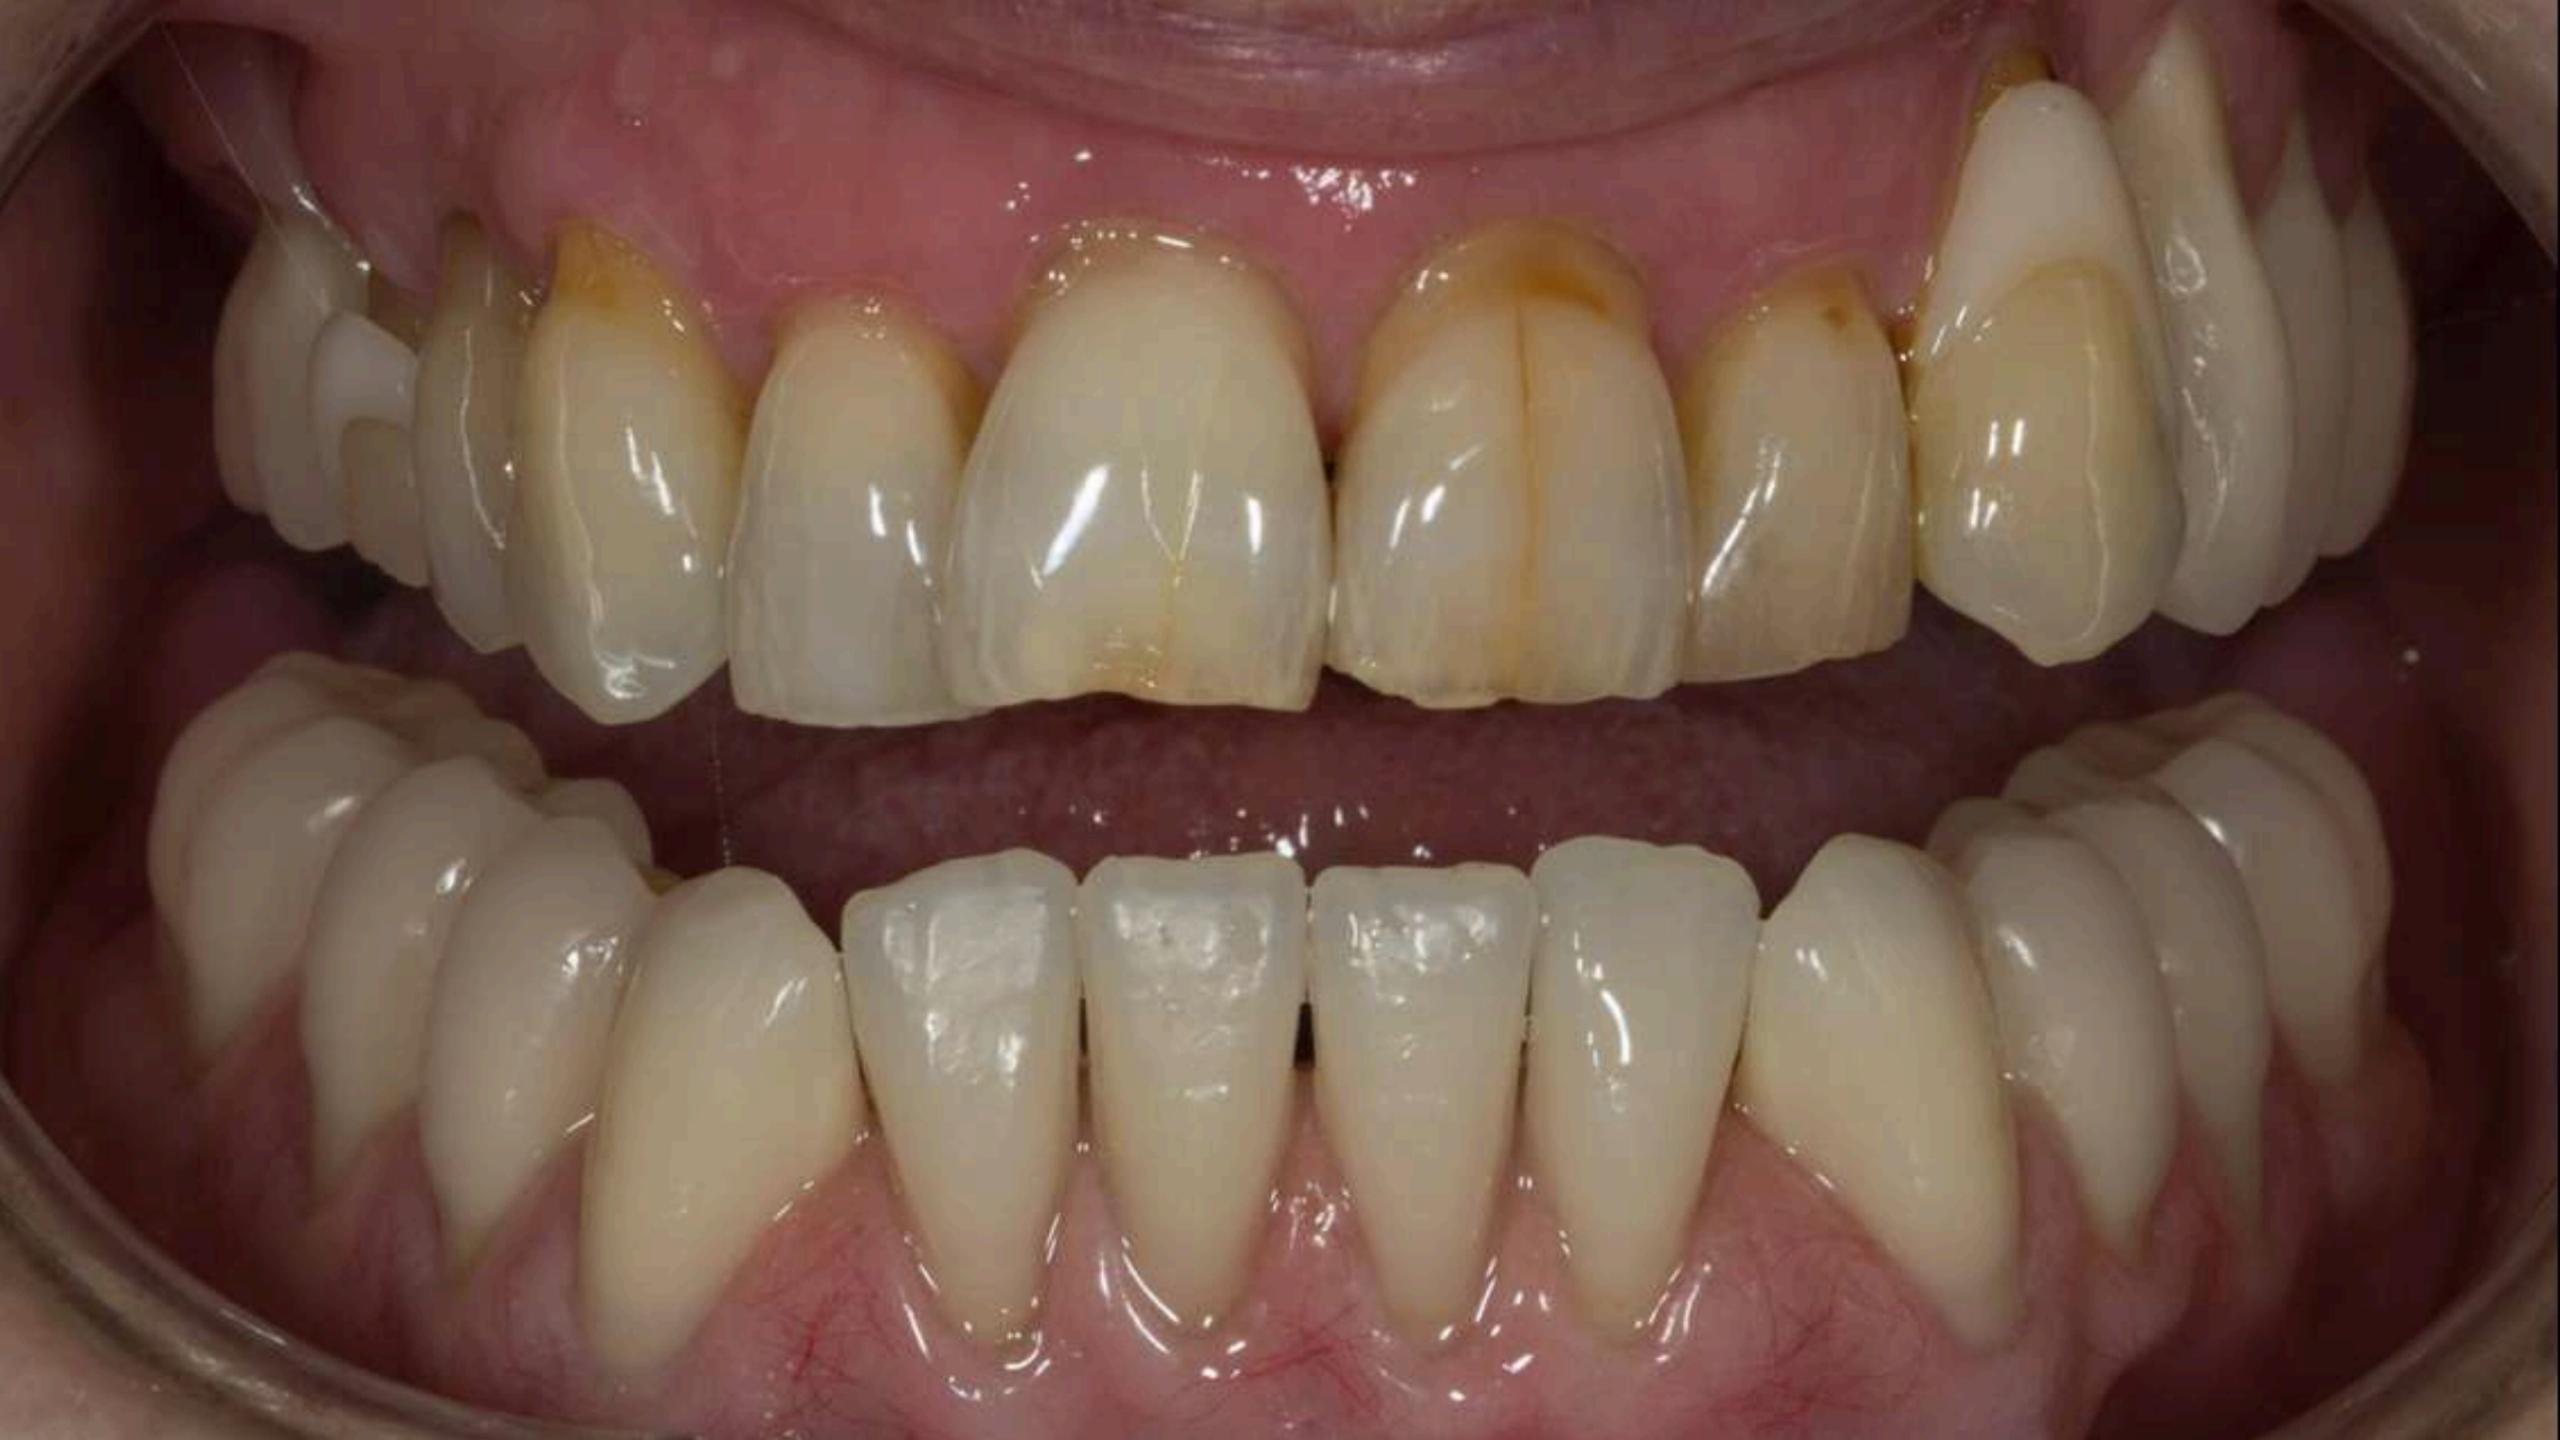

m







## Upper lip grows





## Composite rests



James S Brudvik



















## Extension of free end saddles





2 clasps
per
denture



## Patient communication







Over
promise

Under promise

Under deliver

Over deliver

Over promise

Under deliver

Under promise

Over deliver





Lower - implant supported complete denture



Upper - partial denture

Lower - implant supported complete denture

























## Primary impression























Wax rims for OVD

Central bearing appliance "Gothic arch tracing" for CR



## Gothic arch tracing/Central bearing apparatus







"If the patient looks right - they are right"

#### OVD of Rims = OVD of Central Bearing Point















CR









Before After



Before

After













Before

After









Thank you