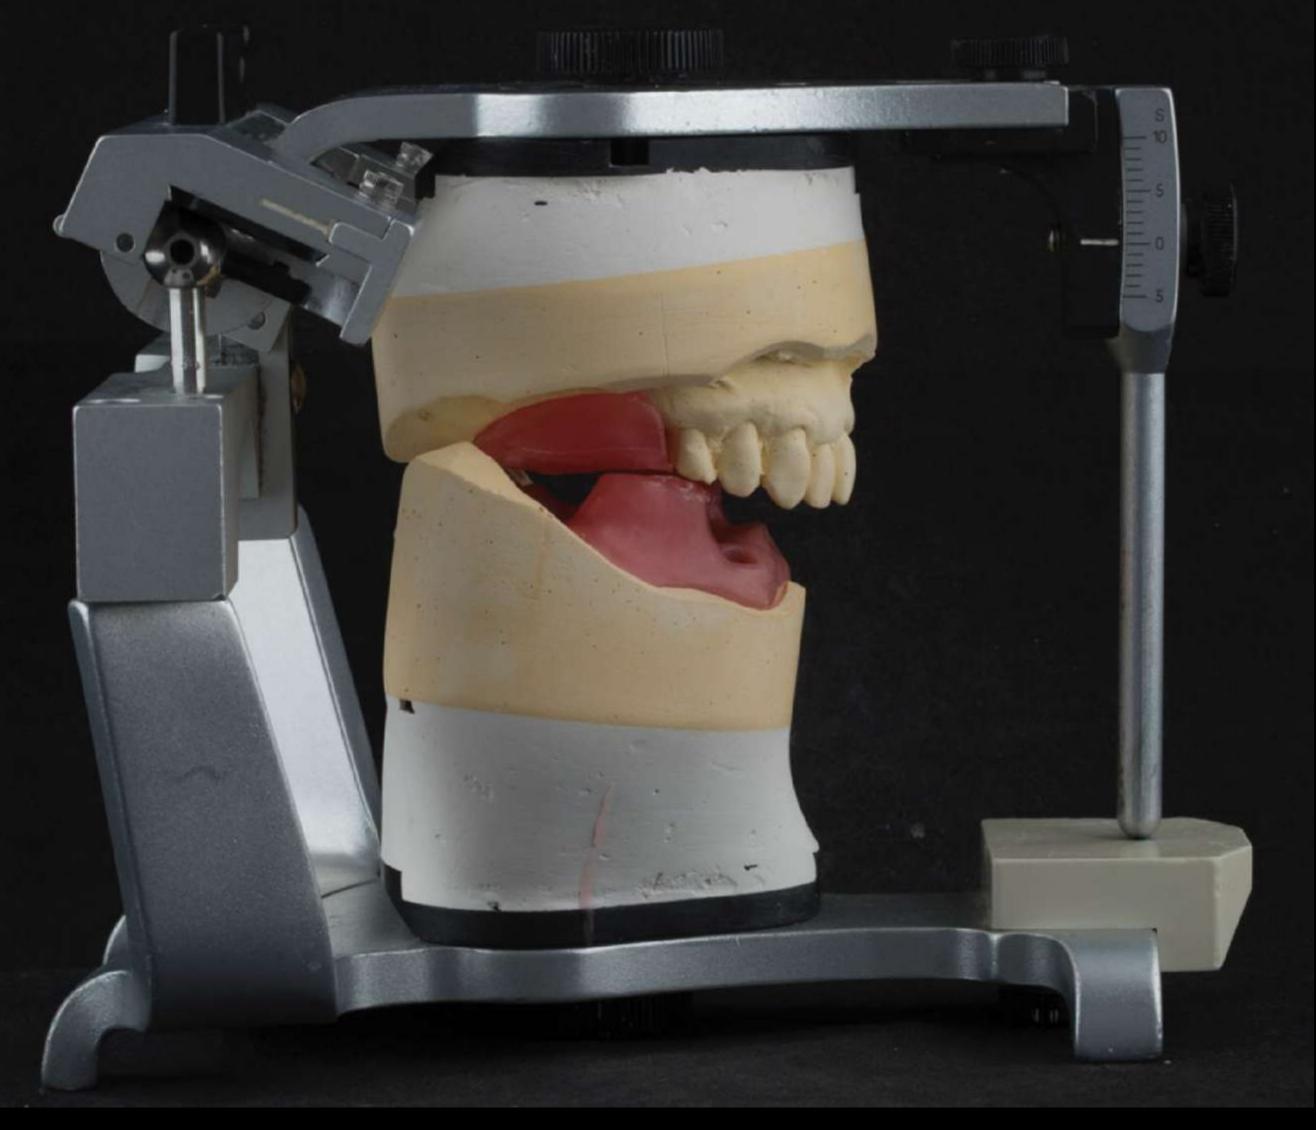

# 6. Occlusal Vertical Dimension

OJ - 12.5 mm

## Gothic arch tracing/Central bearing apparatus

"If the patient looks right - they are right"