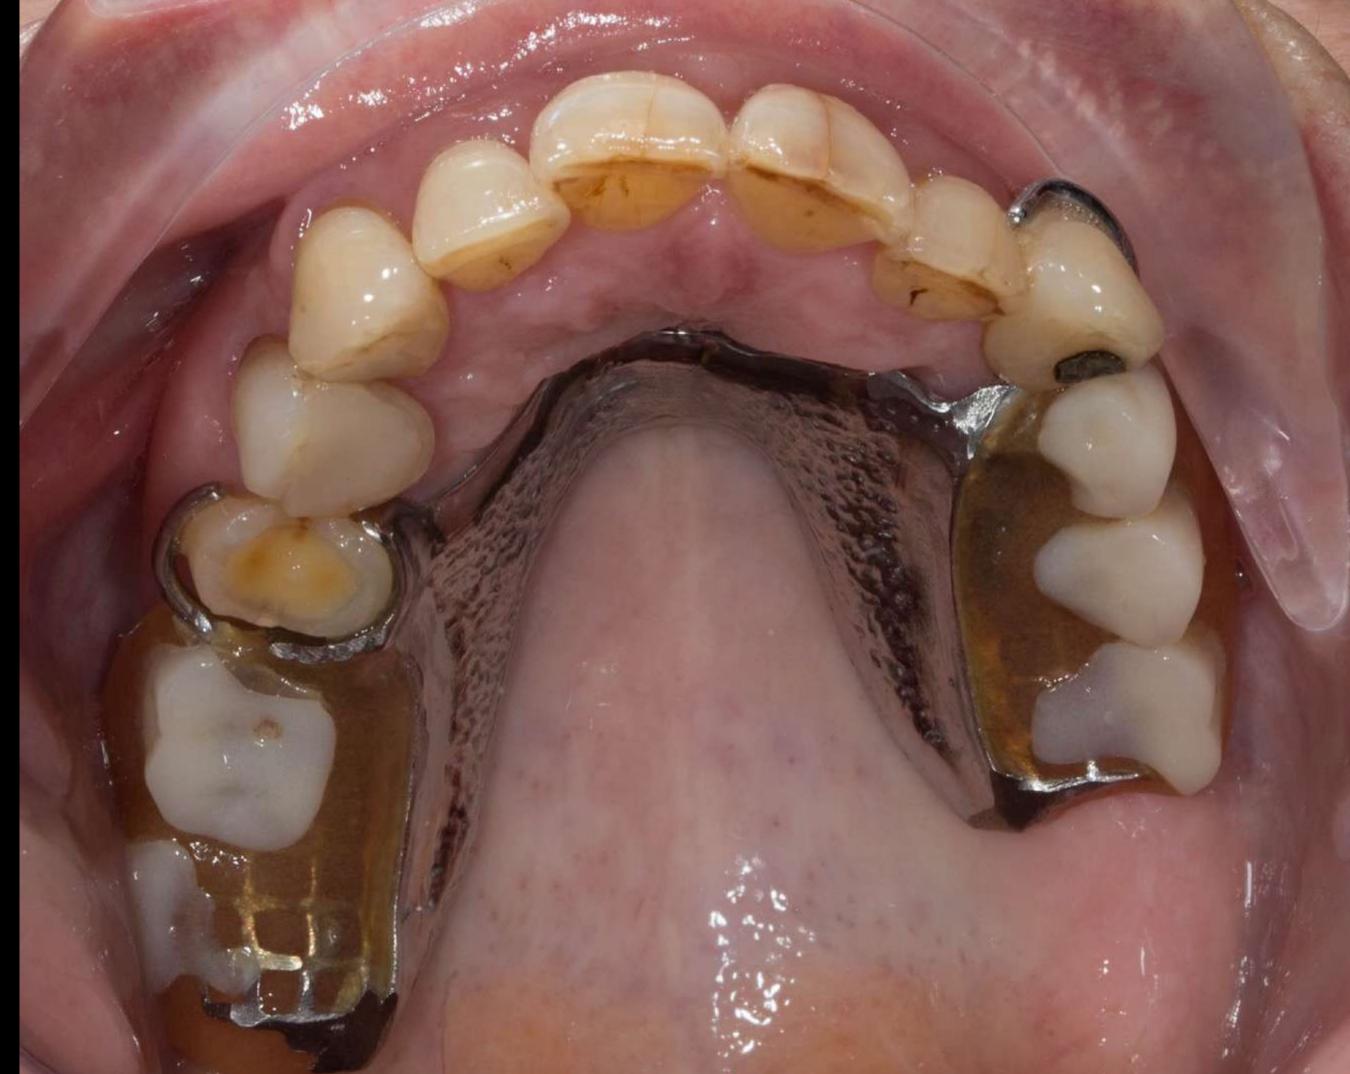

# ng the definitive partial denture for



# Top tip Detailed design

Xavier's



## Finished P/P





# Gag reflex



# Dentate photographs



#### Muriel





### Increased stability



Replace teeth/gums in same place as natural predecessors





## 1. Lip Support





2. Incisal plane



3. Occlusal plane



# 6. Occlusal Vertical Dimension

















OJ - 12.5 mm







## Upper lip grows





## Composite rests



James S Brudvik



















## Extension of free end saddles





2 clasps
per
denture



## Patient communication







Over
promise

Under promise

Under deliver

Over deliver

Over promise

Under deliver

Under promise

Over deliver





Lower - implant supported complete denture



Upper - partial denture

Lower - implant supported complete denture

























## Primary impression























Wax rims for OVD

Central bearing appliance "Gothic arch tracing" for CR



## Gothic arch tracing/Central bearing apparatus







"If the patient looks right - they are right"

#### OVD of Rims = OVD of Central Bearing Point















CR









Before After



Before

After













Before

After









Thank you